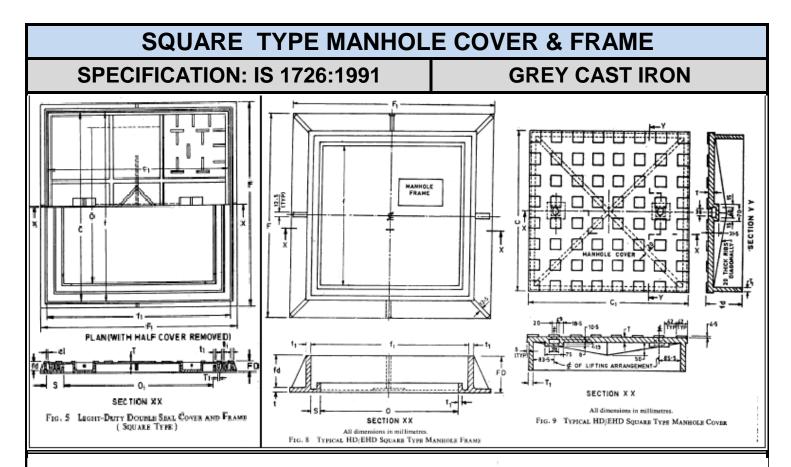

## Table 2 Dimensions of Manhole Covers and Frames

(Clause 7.1 and Fig. 3 to 9)

All dimensions in millimetres.

| Grade<br>Designa   | Type/<br>Shape | Frame Dimensions |     |          |                 |           |     |                |      |              |                         |    | Cover Dimensions Clear- |      |      |      |            |
|--------------------|----------------|------------------|-----|----------|-----------------|-----------|-----|----------------|------|--------------|-------------------------|----|-------------------------|------|------|------|------------|
|                    | of Cover       | $O$ $O_1$        |     | -Ou<br>F | $\frac{1}{F_1}$ | $f$ $f_1$ |     | Depth<br>Fa fa |      | Seatin:<br>S | Thick-<br>ness<br>(Min) |    | $C C_1$                 |      |      |      | ance<br>C1 |
| (1)                | (2)            | (3)              | (4) | (5)      | (6)             | (7)       | (8) | (9)            | (10) | • (11)       | (12)                    |    | (14)                    | (15) | (16) | (17) | (18)       |
| LD-2 <sup>.5</sup> | Square         | 400              | 400 | 600      | 600             | 500       | 500 | 40             | 30   | 50           | 10                      | 10 | 490                     | 490  | 10   | 5    | .5         |
|                    |                | 450              | 450 | 650      | 650             | 550       | 550 | 40             | 30   | 50           | 10                      | 10 | 540                     | 540  | 10   | 5    | 5          |
| HD-20              | Square         | 560              | 560 | 800      | 800             | 660       | 660 | 125            | 110  | 60           | 15                      | 15 | 648                     | 648  | 25   | 15   | 6          |
| EHD-35             | Square         | 560              | 560 | 830      | 830             | 680       | 680 | 145            | 130  | 60           | 15                      | 20 | 668                     | 668  | 30   | 15   | 6          |