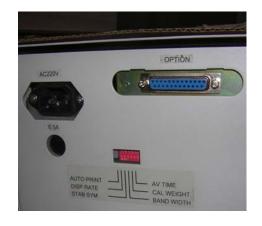

#### **Print Functions:**

Can be connected to your Printer and PC for printing

Simple user friendly setup thru dip switch

Print A: Continuous output printing

Print B : Print only on Stable

Print C: Zero and Print on Stable