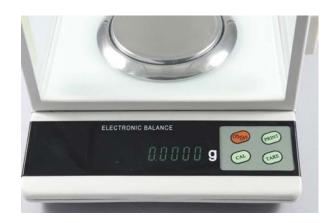

# Analytical Balance INFINITY ESJ200-4



### **FEATURES**

- 0.1mg readability
- Capacity 60g, 120g, 180g,200g
- Built for reliability
- Simple operation
- \* Internal Calibration
- Fast rapid responses
- **Density measurement**
- \* Auto print function

### **Front Panel Details**



## Analytical Balance INFINITY ESJ200-4

## **SPECIFICATIONS**

| MODEL                 | ESJ200-4           | ESJ180-4 | ESJ120-4 | ESJ60-4 |
|-----------------------|--------------------|----------|----------|---------|
| Capacity              | 200g               | 180g     | 120g     | 60g     |
| Readability           | 0.0001g            |          |          |         |
| Repeatability         | +/- 0.0001g        |          |          |         |
| Linearity             | +/-0.0002g         |          |          |         |
| Sensitivity Drift     | 2ppm/°C ( 10~30°C) |          |          |         |
| Operating Temp.       | 5-40°C             |          |          |         |
| Pan size              | Ø90mm              |          |          |         |
| Chamber Size (WXHXD)