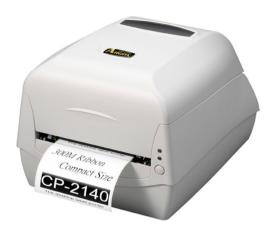

## **Argox CP-2140 Barcode Printer**

## **Product Detail:**

- \* CP-2140 Desktop barcode printers, compact not only save you a limited desktop space, and can hold 300 m ribbon. Friendly and intimate body design makes the installation very easy paper roll, and flexible switching of carbon, carbon print outside.
- \* Paper sensor automatically detects a different paper size, provide a more accurate printing.
- \* CP-2140 addition to providing a more compact size, quick start operability, longer ribbon printing and the most competitive price advantage, this bar code printers in clothing label, logo, post offices, transport and so a perfect use. The new CP-2140, CP-2140E barcode printer is still leading the Argox innovative, affordable and practical features, is definitely the best choice for your purchase.