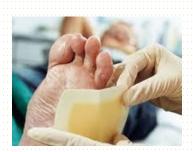

#### **ADVANTAGES:**

Ready to use transparent self Adhesive and Dry membrane that offers complete flexibility .

Accelerates Healing rate - minimises dressing.

Reduces scarring by depositing oriented and organised fibres

Regulates the amount of collagenase expressed by keratinocytes.

Reduces wound treatment costs by 40%

Sizes: 5 X 5 cms, 10 X 10 cms, 10 X 25 cms, 15 X 30 cms

## **APPLICATIONS:**

I Partial and full thickness wounds

| Pressure ulcers | Venous Ulcers

| Chronic Vascular ulcer | Diabetic ulcers

| Trauma wounds (abrasions, lacerations, second degree burns, skin tears)