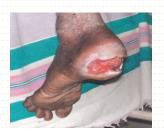

## **APPLICATIONS:**

I Partial and full thickness wounds

| Pressure ulcers | Venous Ulcers

| Chronic Vascular ulcer | Diabetic ulcers

| Trauma wounds (abrasions, lacerations, second degree burns, skin tears)

| Surgical wounds (Donor sites, Grafts, Post moh's surgery,

| Post laser surgery, Paediatric and Wound dehiscence)