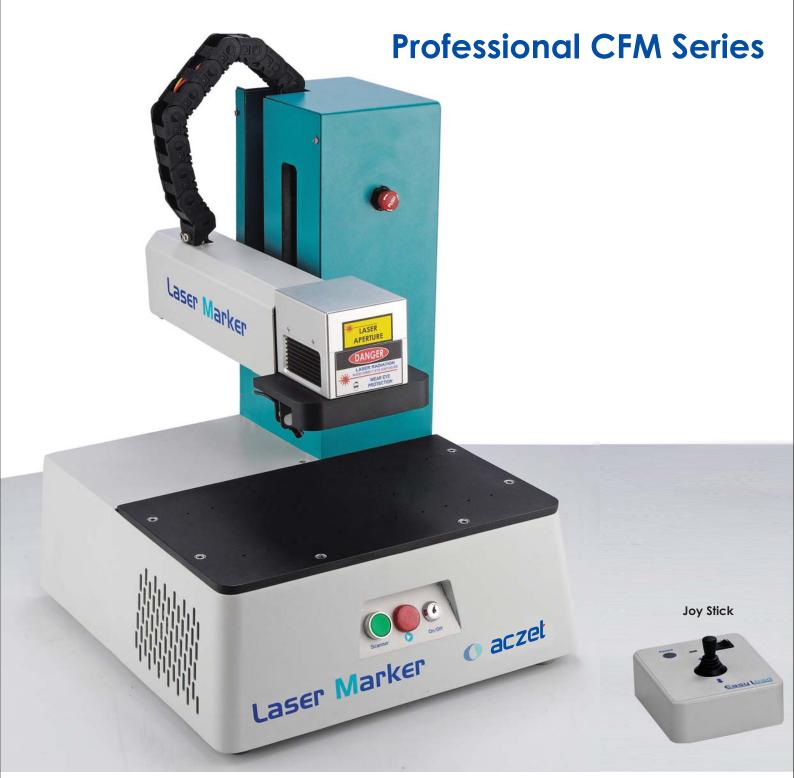

The open designed for easy access to the working area and movement of marking objects.

Sturdy & rugged designed M.S. structure for years of operation.

Auto head adjustment for positioning samples.

Standard Joystick for easy operation.