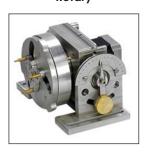

Zig

The Open LASER Marker is also equipped with optional rotary axis device which facilitates LASER Markings on curved surfaces such as the inner or the outer face of rings, bangles and bracelets.

Rotary