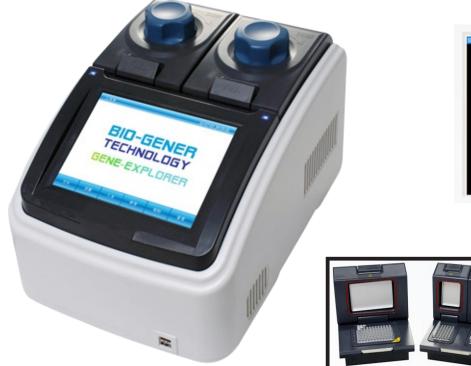

## **PCR-T Thermal Cycler PCR-T** Series

- 4 independent temperature control sensor and 8 peltier heating units to ensure accurate and uniform temperature.
- 8" TFT Color touch-scree with graphical display.
- The actual and target temperature can be viewed and displayed in real time.
- Built-in 11 standard program file template. can quickly edit the required files.
- Memory for 10000 typical PCR files in free configurable folders. •
- 30 thermal cyclers can be simultaneously linked to one PC via LAN, which • eliminates troubles of setting up and programing each thermal cycler.
- Pause Function
- Print

- Auto Data Protection LAN to computer
- Graphical Display
- Light weight 9 kg

- Automatic restart after power failure.
- USB Drive 2.0 LAN.
- GLP reports for complete recording of all runs.
- Applicable with the following 0.2ml tube models non-skirted, semi and fully skirted plated.
- Replaceable module, the choice of a dual-block module can simul taneously run two different PCR programs.