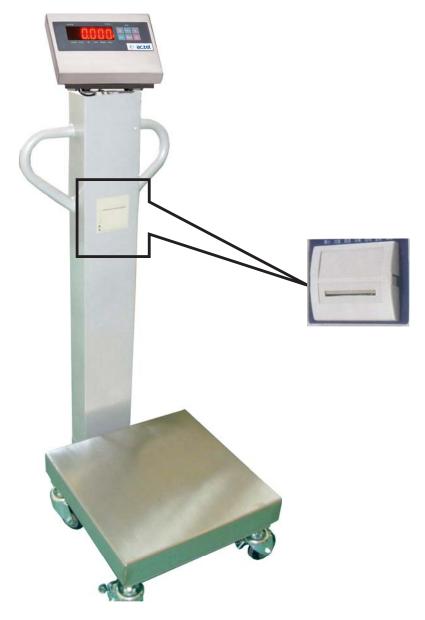

## **Trolly Scale**CTG-TP Series

- 1) The structure and platform is a robust and adequate strength to sustain the respective and dynamic loads.
- 2) LED display indicator Ip68 with lockable / with S.S. Protection box and thermal printer facility. The Printer has minimum 100 memories with accumulation of weighments of the particular individual, giving details of each weighment and the total weight of the weighment of that particular individual.
- 3) 100 Over load protection and 200% impact load protection. Total weighing scale is with trolley type with 6Nos. Rubber / fiber coated / bearing / wheels. Back hand rail with handle also provided. The scale has powder coated finish paint.
- 4) Pan: SS Platter (304 Grade) with 2mm Thickness.
- 5) Power supply: 100 to 250 volts switch mode power supply circuit board of weighing scale for low / high voltage.
- 6) Load cell: IP 68 SS load cell (Ingress Protection) dust proof and resistant vonfirming to IS-9281 (I-IV parts), with OIML (International Organization of legal metrology) accuracy class.
- 7) Battery backup & Charger: with rechargeable solar battery charger and charged for run of 12 to 15 hours backup (Battery will be 6 V 4.5 Ah sealed maintenance free).

Specification are subject to change without prior notice.
Images shown are for illustrations purpose only.

## **WORLD WIDE MARKETING**