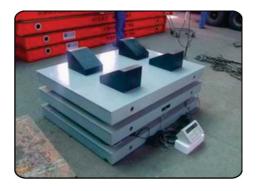

## Steel Scale for Coil Weighing WB-S Series

It is an automatic measuring instrument with the controlling core of micro processing. Having the buffer, it is made of the steel and concrete. It can also be manufactured according to the customer's needed length and dimension. It is convenient maintain the whole scale. It has wide temperature range and strong impact resistance. It is stable and reliable. It is specially designed for metallurgy industry, so it is widely used to weigh the metal material in production, procession, trade and storage. Being the integrated body, it is easy to remove. It is made up to steel platform, spring buffer, high accurate load cell indicator and water proof junction box. the helical and compressing spring is sued to reduce the force imposed on the scale, so the Load cell is efficiently protected and has a long service life. With the strong impact resistance, high accuracy, direct display and quick reading, it has the quality of peeling, accumulating, printing and protecting the datum when the power is shut off. With it can meet different customer's needs.