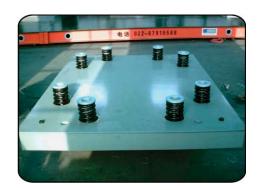

## Steel Scale for Coil Weighing WB-S Series

It is an automatic measuring instrument with the controlling core of micro processing. Having the buffer, it is made of the steel and concrete. It can also be manufactured according to the customer's needed length and dimension. It is convenient maintain the whole scale. It has wide temperature range and strong impact resistance. It is stable and reliable. It is specially designed for metallurgy industry, so it is widely used to weigh the metal material in production, procession, trade and storage. Being the integrated body, it is easy to remove. It is made up to steel platform, spring buffer, high accurate load cell indicator and water proof junction box. the helical and compressing spring is sued to reduce the force imposed on the scale, so the Load cell is efficiently protected and has a long service life. With the strong impact resistance, high accuracy, direct display and quick reading, it has the quality of peeling, accumulating, printing and protecting the datum when the power is shut off. With it can meet different customer's needs.