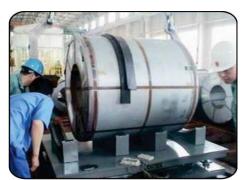

## Steel Scale for Coil Weighing WB-S Series

It is an automatic measuring instrument with the controlling core of micro processing. Having the buffer, it is made of the steel and concrete. It can also be manufactured according to the customer's needed length and dimension. It is convenient maintain the whole scale. It has wide temperature range and strong impact resistance. It is stable and reliable. It is specially designed for metallurgy industry, so it is widely used to weigh the metal material in production, procession, trade and storage. Being the integrated body, it is easy to remove. It is made up to steel platform, spring buffer, high accurate load cell indicator and water proof junction box. the helical and compressing spring is sued to reduce the force imposed on the scale, so the Load cell is efficiently protected and has a long service life. With the strong impact resistance, high accuracy, direct display and quick reading, it has the quality of peeling, accumulating, printing and protecting the datum when the power is shut off. With it can meet different customer's needs.