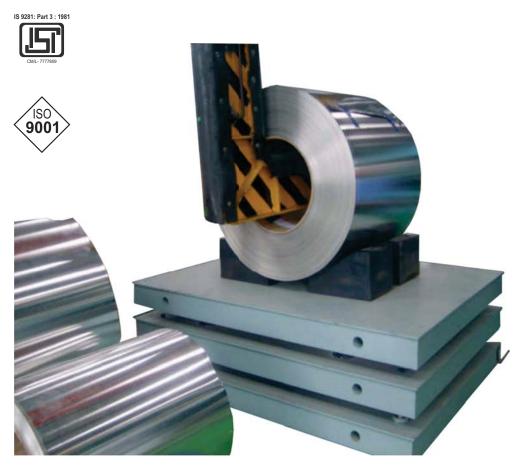

## Steel Scale for Coil Weighing WB-S Series

It is an automatic measuring instrument with the controlling core of micro processing. Having the buffer, it is made of the steel and concrete. It can also be manufactured according to the customer's needed length and dimension. It is convenient maintain the whole scale. It has wide temperature range and strong impact resistance. It is stable and reliable. It is specially designed for metallurgy industry, so it is widely used to weigh the metal material in production, procession, trade and storage. Being the integrated body, it is easy to remove. It is made up to steel platform, spring buffer, high accurate load cell indicator and water proof junction box. the helical and compressing spring is sued to reduce the force imposed on the scale, so the Load cell is efficiently protected and has a long service life. With the strong impact resistance, high accuracy, direct display and quick reading, it has the quality of peeling, accumulating, printing and protecting the datum when the power is shut off. With it can meet different customer's needs.