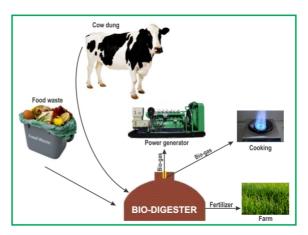

## **BIO-GAS BROCHURE**

Biogas typically refers to a gas produced by the biological breakdown of organic matter in the absence of oxygen. Biogas originates from biogenic material and is a type of bio-fuel.

One type of biogas is produced by anaerobic digestion or fermentation of biodegradable materials such as biomass, manure or sewage, night soil, municipal waste, green waste and energy crops. This type of biogas comprises primarily methane and carbon dioxide. The other principal type of biogas is wood gas which is created by gasification of wood or other biomass. This type of biogas is comprised primarily of nitrogen, hydrogen, and carbon monoxide, with trace amounts of methane.

The gases methane, hydrogen and carbon monoxide can be combusted or oxidized with oxygen. Air contains 21% oxygen. This energy release allows biogas to be used as a fuel. Biogas can be used as a low-cost fuel in any country for any heating purpose, such as cooking. It can also be used in modern waste management facilities where it can be used to run any type of heat engine, to generate either mechanical or electrical power. Biogas can be

compressed, much like natural gas, and used to power motor vehicles.

Biogas is a renewable fuel, so it attracts renewable energy subsidies in some parts of the world.

**Diamond Engineering Enterprises will** be happy to introduce you to the product and explain the details of its functions as well as visit your location and provide you ideas on installation according to your requirement.