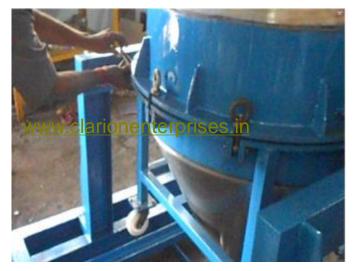

DCM-200 in assembly stage

Removable container fitting by eye bolts / Toggle clamps

Conatiner Removing by Mechanical / Hydralic Jack