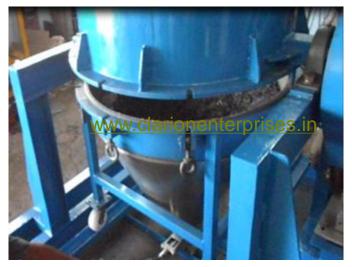

DCM-200 in assembly stage

Removable container fitting by eye bolts / Toggle clamps

Conatiner Removing by Mechanical / Hydralic Jack