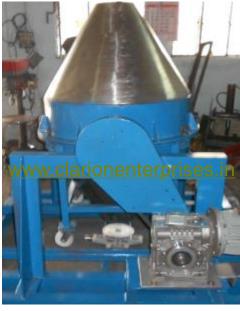

DCM-200 in assembly stage

Removable container fitting by eye bolts / Toggle clamps

Conatiner Removing by Mechanical / Hydralic Jack