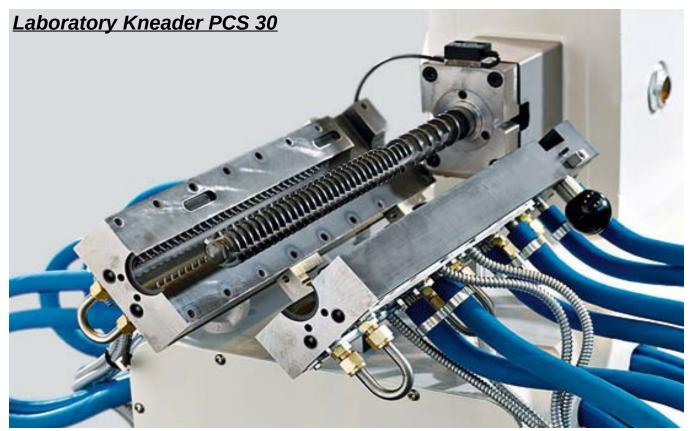

The Clarion make laboratory Kneader PCS 30 is a versatile, compact small scale compounding extruder for research and development, color / shade matching and customer sampling. This easy, economical, user-friendly laboratory kneader offers similar process characteristics as production scale PCS series machines. Samples from 300gms up to 40 kg/h. Based on its process scale-up capabilities it qualifies as a universal laboratory compounder offering a high grade of efficiency and flexibility.

# **Standard Features and Advantages**

- Representative data from laboratory samples
- Throughput rates up to 20 40 kg/h
- Standard Split barrel design for easy access and cleaning, easy maintenance
- Fine temperature control with independent heating Cooling Zones
- Standard segmented screw, Liners for easy replacement of wear parts
- Variable screw speed to match desired properties
- Optional Feed Screw with hopper can be installed for small batches
- Optional Cooling Roller with belt for the small batch production