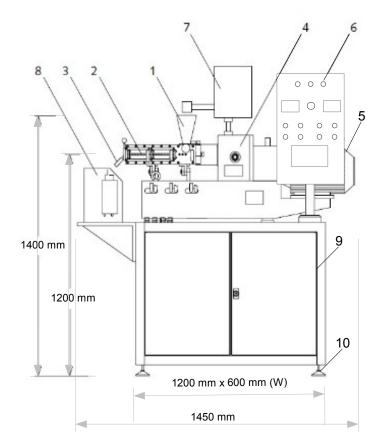

Feeding height 1400 mm Discharge height 1200 mm

Overall sizes (LxWxH) mm 1450 x 600 x 1400

#### Machine Mounted on Table

Table Sizes (LxWxH) mm 1200 x 600 x 600

## **Detailed List of Basic Components**

- 1 Inlet hopper
- 2 Complete barrel assembly with Screw Elements & Liners set fitted on barrel
- 3 Discharge die with cooled chute
- 4 Gearbox with Motor drive
- 5 Main Drive Motor
- 6 Operator panel with all standard accessories
- 7 Volumetric Feeder Assembly (Optional)
- 8 Chill Rolls (Optional)
- 9 Base Table with Heat Cool Unit
- 10 Leveling Screws