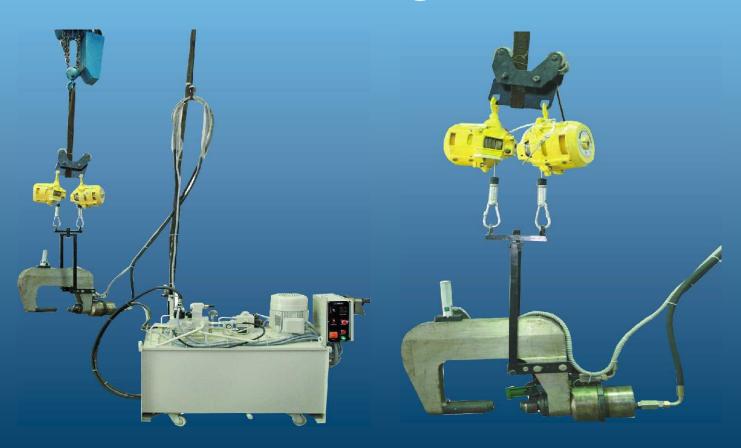

# Portable Hydraulic Riveting Machine

The Portable hydraulic riveting machine is mainly used in all kinds of industry for riveting & pressing etc. Applications - Automobiles & Automobile component manufacturers.

The Portable hydraulic riveting machine consists of Hydraulic intensifier, Riveting clamp mechanism, sling, balancer, high pressure hose, It can be placed in any convenient location as close to the work unit as practical. If desired, the intensifier can be mounted overhead.