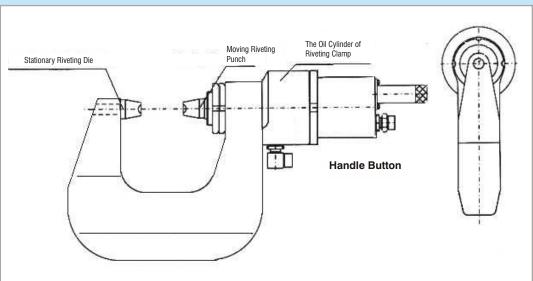

---------------------|----------------------------------------------|-------------------------------|-------------------------------|--------------|
|                                 |                                                 |                |                                       |                                       |                                              |                               | cold riveting                 | hot riveting |
| 30                              | 110                                             | 120            | 50                                    | 25                                    | 80                                           | 155                           | 12                            | 20           |

# **Riveting Clamp Mechanism**





## Orbital Systems (Bombay) Pvt. Ltd.

Office: F-129, Ansa Indl. Estate, Saki Vihar Road, Mumbai - 400 072. India. Tel.: 91-22-4208 1403 / 2847 3312 / 1274 Fax: 91-22-2847 6675 E-mail: sales@orbitalsystems.net • orbitalsys@gmail.com Website: www.orbitalsystems.net