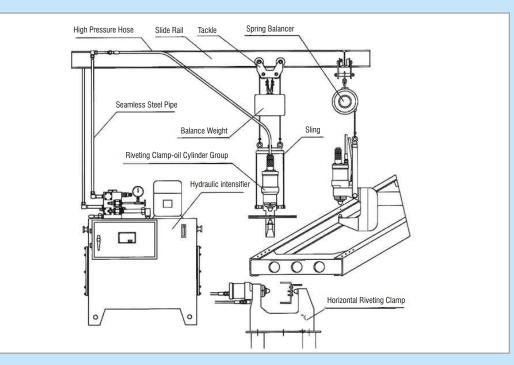

The Portable hydraulic riveting machine consists of Hydraulic intensifier, Riveting clamp mechanism, sling, balancer, high pressure hose, It can be placed in any convenient location as close to the work unit as practical. If desired, the intensifier can be mounted overhead.

Special high-pressure hose, furnished with Orbital intensifier for use between the intensifier and the portable unit. Available lengths of 15 feet (Option 20 Feet)

## The Structure Drawing :