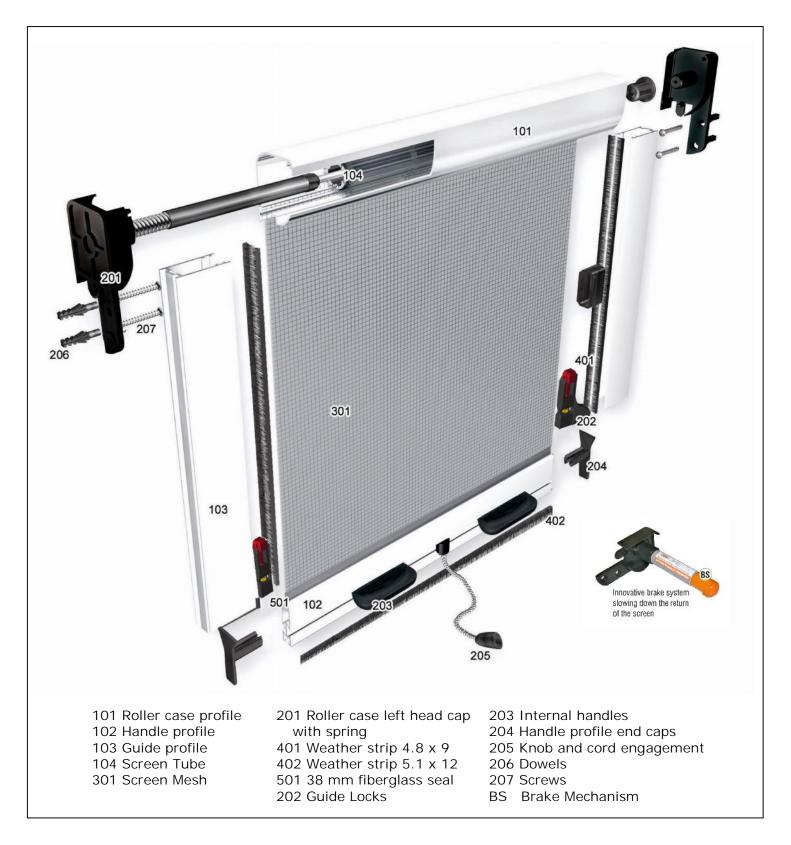

## **BR 5 VERTICAL MOVEMENT SYSTEM WITH BRAKE MECHANISM**

## **FITTING - INSTRUCTIONS**

| First position the Roller Case into the window<br>frame. Fix it to the left and right using screws<br>and dowels                                    | E × |
|-----------------------------------------------------------------------------------------------------------------------------------------------------|-----|
| Insert the Guide Locks (202) at the lower part<br>of the Guide Profiles (103) with the large<br>surface facing towards the inside of the<br>opening |     |
| Place the guides and insert then into the head cups (201)                                                                                           |     |
| Fix the guides with the screws and dowels.                                                                                                          | € → |