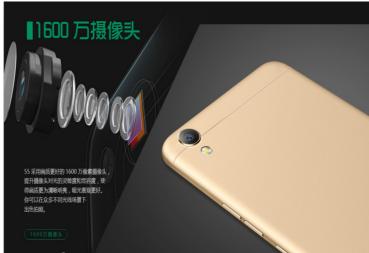

#### **Network**

WCDMA 850/2100 & GSM850/900/1800/1900 FDD-LTE Band(B1:2100,B3:1800,B7:2600,B8:900,B20:800)/TDD-LTE(B40:2300MHz)

| Support                                 |
|-----------------------------------------|
| Support                                 |
| Support                                 |
| Support                                 |
| Display                                 |
| 5.5"HD IPS LCD, 1920*1080               |
| Multi touch G+F capacitance screen      |
| Camera                                  |
| 8.0MP flash led                         |
| 16.0MP flash led                        |
| Memory                                  |
| 4GB+32GB                                |
| Micro SD card ( T-FLASH card), max 32GB |
| Batteries & IO                          |
| 3100mAh                                 |
| USB Micro 5Pin                          |
| USB Micro 5Pin                          |
| 3.5mm                                   |