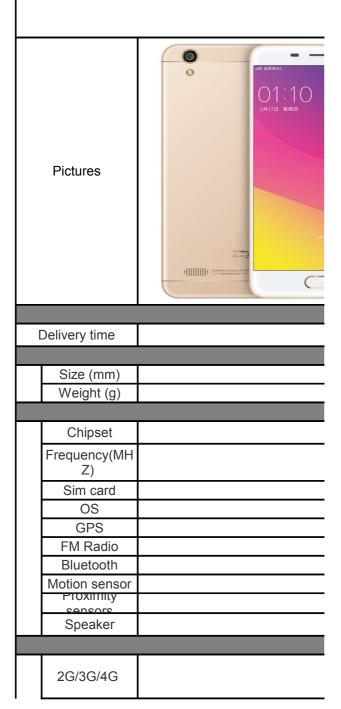

## EM5S+

#### **Dimensions**

166.5\*84.4\*8.6mm

210g

## MTK6755 (Deca 10 core 1.7Ghz Processor) Cortex A53

WCDMA 850/2100 & GSM850/900/1800/1900 FDD-LTE Band(B1:2100,B3:1800,B7:2600,B8:900,B20:800)/TDD-LTE(B40:2300MHz)

Support Dual sim dual standby (SIM card Micro sim card)

#### **Network**

WCDMA 850/2100 & GSM850/900/1800/1900 FDD-LTE Band(B1:2100,B3:1800,B7:2600,B8:900,B20:800)/TDD-LTE(B40:2300MHz)

| Support                                 |
|-----------------------------------------|
| Support                                 |
| Support                                 |
| Support                                 |
| Display                                 |
| 5.5"HD IPS LCD, 1920*1080               |
| Multi touch G+F capacitance screen      |
| Camera                                  |
| 8.0MP flash led                         |
| 16.0MP flash led                        |
| Memory                                  |
| 4GB+32GB                                |
| Micro SD card ( T-FLASH card), max 32GB |
| Batteries & IO                          |
| 3100mAh                                 |
| USB Micro 5Pin                          |
| USB Micro 5Pin                          |
| 3.5mm                                   |

Brazil), Portuguese (Portugal), Italian, German, French, Polish, Burmese, Turkish, Russian, Arabic, Indonesian, Malay, Thai, Vietnamese, Simplified Chinese, Traditional Chinese.

In late MAY 2017

iron-gray, white, champaign gold, Rose Gold