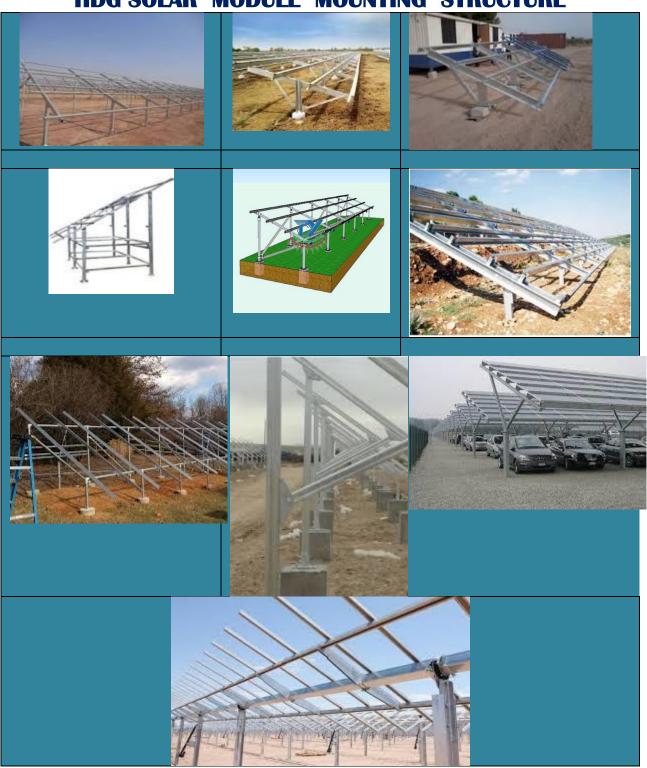

## **HDG SOLAR MODULE MOUNTING STRUCTURE**

Water Tank Structure, Fixed Module & Tracking Module Structure, 6/8 MMS Module Pump Structure, Ballast MMS for RCC Rooftop, Car Port Structure, Solar Parking Structure Dell Structure etc Solar Power Projects related to minor/medium/major SPV Projects built and commissioned by reputed EPC's & developed by PSU's such as NTPC, IOCL BHEL etc.

Prominent Items and Part Name of Solar MMS which forms part of Solar MMS Structure mainly manufactured by us is ;- PURLIN, DIAGONAL BRACE, PANEL BRACE, FRONT BRACE, PANEL BRACE, IN BRACE 1, BACK BRACE, RAFTER, FRONT LEG, REAR LEG, RAFTER - C LIP, PURLIN- C LIP, BASE PLATE + STIFFNERS, etc