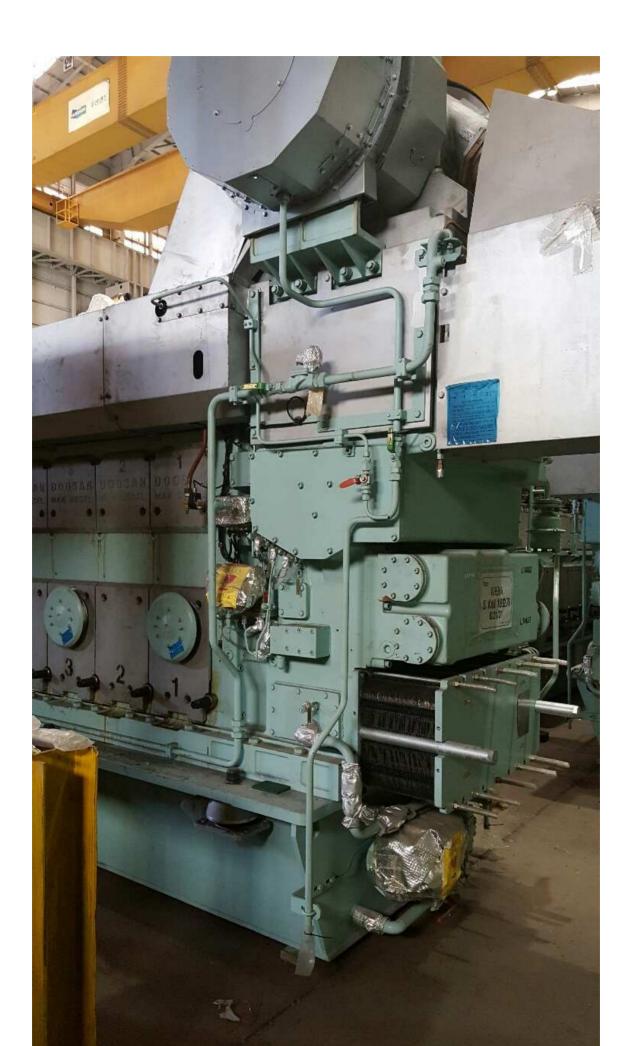

We have 45 sets of never installed gen-sets for sale with following details

Make: DOOSAN-MAN

Year:2013-2014, Never Installed

## 1.0 DIESEL ENGINE

| 1.0  |                        |   |                                                               |
|------|------------------------|---|---------------------------------------------------------------|
| 1.1  | Туре                   | : | Four(4) stroke, direct injection, single acting, trunk piston |
|      |                        |   | type with exhaust turbocharger and air cooler                 |
| 1.2  | Model                  | : | 9L21/31                                                       |
| 1.3  | Cylinder configuration | : | In-line                                                       |
| 1.4  | Number of cylinders    | : | 9                                                             |
| 1.5  | Cylinder bore          | : | 210 mm                                                        |
| 1.6  | Stroke                 | : | 310 mm                                                        |
| 1.7  | Nominal rating         | : | 1980 kWm                                                      |
| 1.8  | Fuel                   | : | Heavy fuel oil or Diesel oil                                  |
| 1.9  | NOx Emission           | : | WB2007/8 Regulations                                          |
| 1.10 | Starting media         | : | Max 10 bar, compressed air                                    |

## 2.0 GENERATOR

| 2.1  | Type of excitation   | : | Brushless excitation                  |
|------|----------------------|---|---------------------------------------|
| 2.2  | Parallel operation   | : | Yes                                   |
| 2.3  | Applicable standard  | : | IEC standard                          |
| 2.4  | Time rating          | : | Continuous                            |
| 2.5  | Rated output         | : | 2,351 kVA @ ISO Conditions, 100% Load |
| 2.6  | Rated voltage        | : | 6.6 kV                                |
| 2.7  | Rated speed          | : | 1,000 rpm                             |
| 2.8  | Rated frequency      | : | 50 Hz                                 |
| 2.9  | Number of phase/pole | : | 3/8                                   |
| 2.10 | Power factor         | : | 0.8 Lagging                           |
| 2.11 | Insulation class     | : | F                                     |
| 2.12 | Temperature rise     | : | F                                     |
| 2.13 | Cooling method       | : | Air cooled                            |
| 2.14 | Protection degree    | : | IP 23                                 |