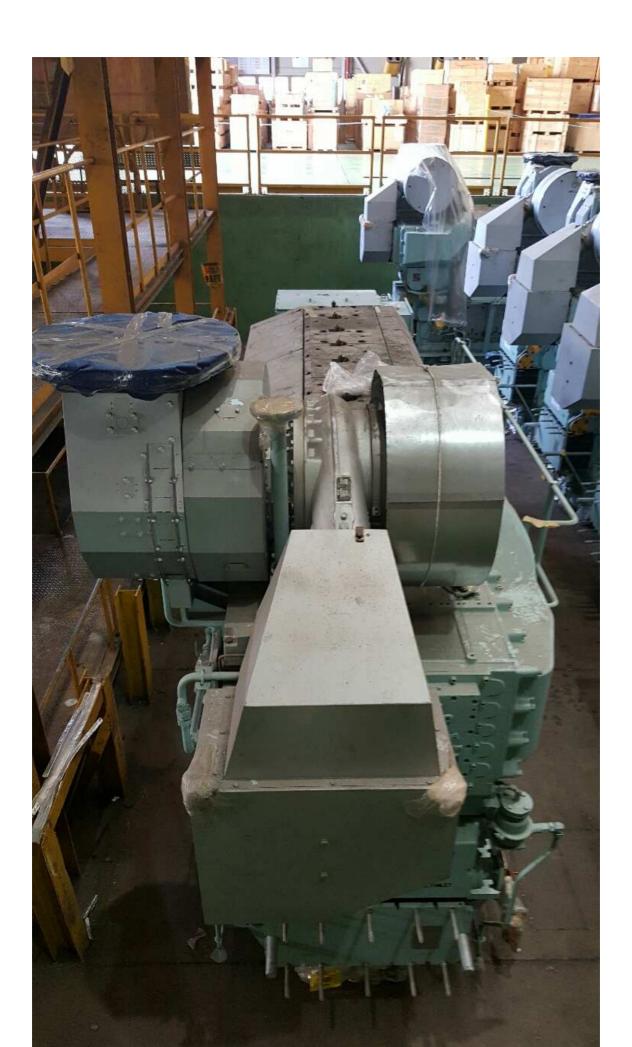

We have 45 sets of never installed gen-sets for sale with following details

Make: DOOSAN-MAN

Year:2013-2014, Never Installed

## 2.0 GENERATOR

| 2.1  | Type of excitation   | : | Brushless excitation                  |
|------|----------------------|---|---------------------------------------|
| 2.2  | Parallel operation   | : | Yes                                   |
| 2.3  | Applicable standard  | : | IEC standard                          |
| 2.4  | Time rating          | : | Continuous                            |
| 2.5  | Rated output         | : | 2,351 kVA @ ISO Conditions, 100% Load |
| 2.6  | Rated voltage        | : | 6.6 kV                                |
| 2.7  | Rated speed          | : | 1,000 rpm                             |
| 2.8  | Rated frequency      | : | 50 Hz                                 |
| 2.9  | Number of phase/pole | : | 3/8                                   |
| 2.10 | Power factor         | : | 0.8 Lagging                           |
| 2.11 | Insulation class     | : | F                                     |
| 2.12 | Temperature rise     | : | F                                     |
| 2.13 | Cooling method       | : | Air cooled                            |
| 2.14 | Protection degree    | : | IP 23                                 |