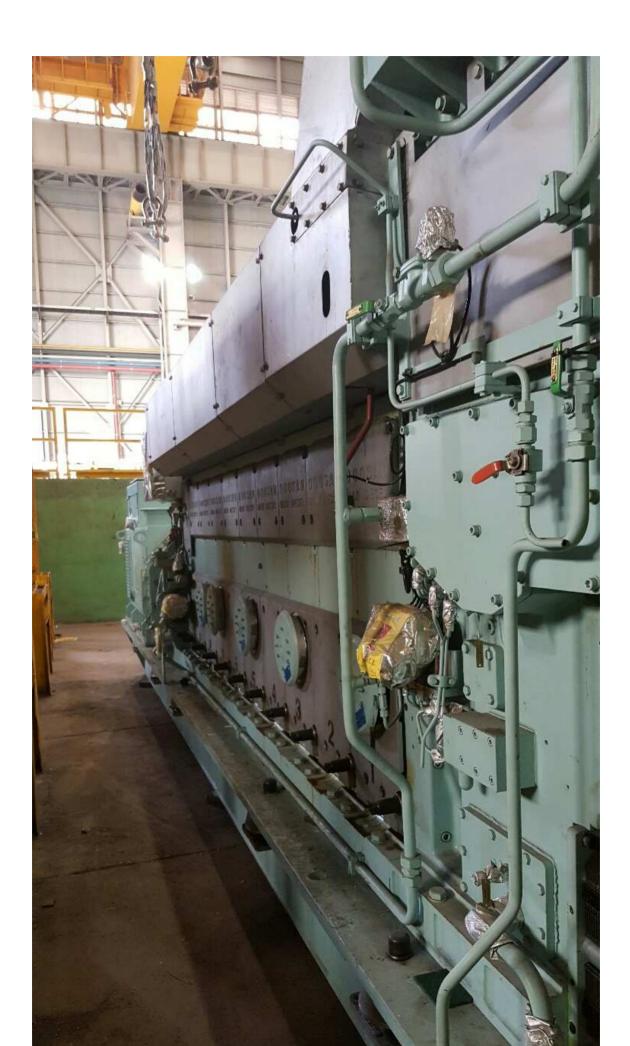

We have 45 sets of never installed gen-sets for sale with following details

Make: DOOSAN-MAN

Year:2013-2014, Never Installed

## 1.0 DIESEL ENGINE

| 1.0  |                        |   |                                                               |
|------|------------------------|---|---------------------------------------------------------------|
| 1.1  | Туре                   | : | Four(4) stroke, direct injection, single acting, trunk piston |
|      |                        |   | type with exhaust turbocharger and air cooler                 |
| 1.2  | Model                  | : | 9L21/31                                                       |
| 1.3  | Cylinder configuration | : | In-line                                                       |
| 1.4  | Number of cylinders    | : | 9                                                             |
| 1.5  | Cylinder bore          | : | 210 mm                                                        |
| 1.6  | Stroke                 | : | 310 mm                                                        |
| 1.7  | Nominal rating         | : | 1980 kWm                                                      |
| 1.8  | Fuel                   | : | Heavy fuel oil or Diesel oil                                  |
| 1.9  | NOx Emission           | : | WB2007/8 Regulations                                          |
| 1.10 | Starting media         | : | Max 10 bar, compressed air                                    |

## 2.0 GENERATOR

| 2.1  | Type of excitation   | : | Brushless excitation                  |
|------|----------------------|---|---------------------------------------|
| 2.2  | Parallel operation   | : | Yes                                   |
| 2.3  | Applicable standard  | : | IEC standard                          |
| 2.4  | Time rating          | : | Continuous                            |
| 2.5  | Rated output         | : | 2,351 kVA @ ISO Conditions, 100% Load |
| 2.6  | Rated voltage        | : | 6.6 kV                                |
| 2.7  | Rated speed          | : | 1,000 rpm                             |
| 2.8  | Rated frequency      | : | 50 Hz                                 |
| 2.9  | Number of phase/pole | : | 3/8                                   |
| 2.10 | Power factor         | : | 0.8 Lagging                           |
| 2.11 | Insulation class     | : | F                                     |
| 2.12 | Temperature rise     | : | F                                     |
| 2.13 | Cooling method       | : | Air cooled                            |
| 2.14 | Protection degree    | : | IP 23                                 |