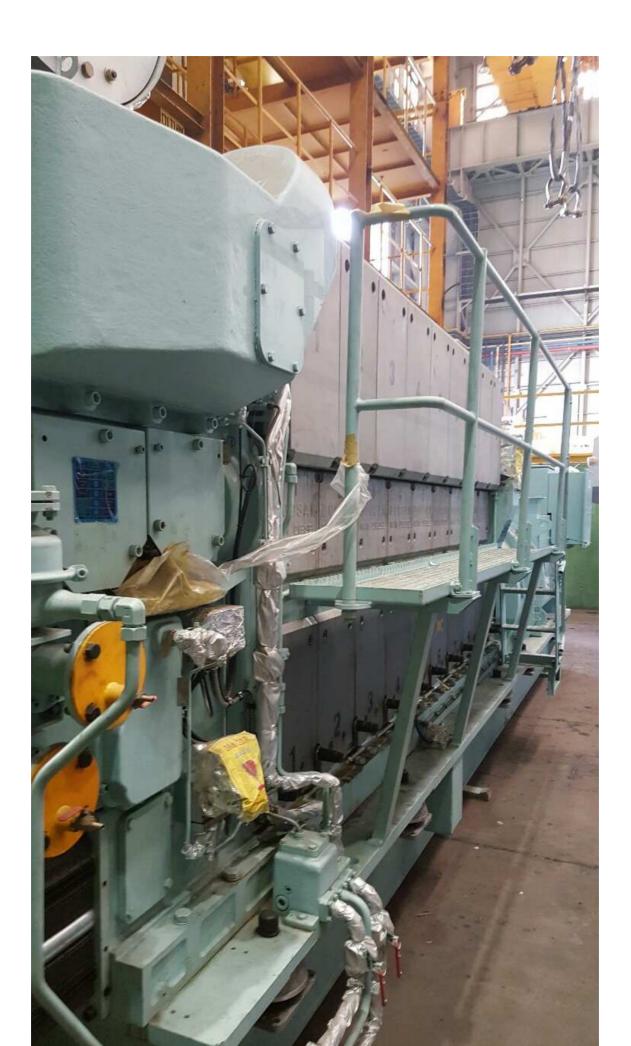

We have 45 sets of never installed gen-sets for sale with following details

Make: DOOSAN-MAN

Year:2013-2014, Never Installed

## 1.0 DIESEL ENGINE

| 1.0  |                        |   |                                                               |
|------|------------------------|---|---------------------------------------------------------------|
| 1.1  | Туре                   | : | Four(4) stroke, direct injection, single acting, trunk piston |
|      |                        |   | type with exhaust turbocharger and air cooler                 |
| 1.2  | Model                  | : | 9L21/31                                                       |
| 1.3  | Cylinder configuration | : | In-line                                                       |
| 1.4  | Number of cylinders    | : | 9                                                             |
| 1.5  | Cylinder bore          | : | 210 mm                                                        |
| 1.6  | Stroke                 | : | 310 mm                                                        |
| 1.7  | Nominal rating         | : | 1980 kWm                                                      |
| 1.8  | Fuel                   | : | Heavy fuel oil or Diesel oil                                  |
| 1.9  | NOx Emission           | : | WB2007/8 Regulations                                          |
| 1.10 | Starting media         | : | Max 10 bar, compressed air                                    |

## 2.0 GENERATOR

| 2.1  | Type of excitation   | : | Brushless excitation                  |
|------|----------------------|---|---------------------------------------|
| 2.2  | Parallel operation   | : | Yes                                   |
| 2.3  | Applicable standard  | : | IEC standard                          |
| 2.4  | Time rating          | : | Continuous                            |
| 2.5  | Rated output         | : | 2,351 kVA @ ISO Conditions, 100% Load |
| 2.6  | Rated voltage        | : | 6.6 kV                                |
| 2.7  | Rated speed          | : | 1,000 rpm                             |
| 2.8  | Rated frequency      | : | 50 Hz                                 |
| 2.9  | Number of phase/pole | : | 3/8                                   |
| 2.10 | Power factor         | : | 0.8 Lagging                           |
| 2.11 | Insulation class     | : | F                                     |
| 2.12 | Temperature rise     | : | F                                     |
| 2.13 | Cooling method       | : | Air cooled                            |
| 2.14 | Protection degree    | : | IP 23                                 |