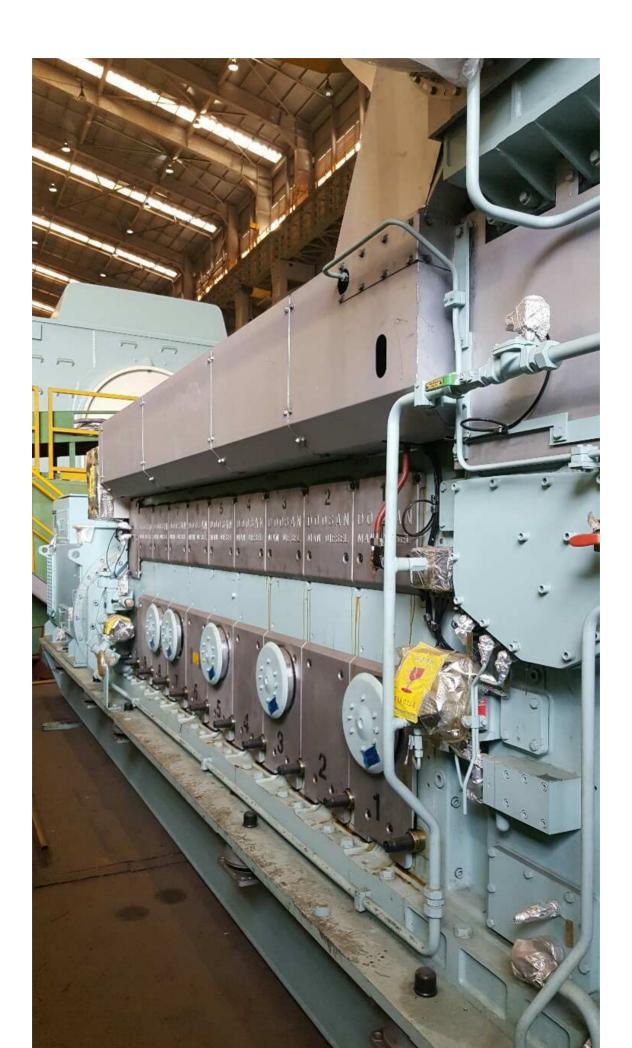

We have 45 sets of never installed gen-sets for sale with following details

Make: DOOSAN-MAN

Year:2013-2014, Never Installed

## 1.0 DIESEL ENGINE

| 1.0  |                        |   |                                                               |
|------|------------------------|---|---------------------------------------------------------------|
| 1.1  | Туре                   | : | Four(4) stroke, direct injection, single acting, trunk piston |
|      |                        |   | type with exhaust turbocharger and air cooler                 |
| 1.2  | Model                  | : | 9L21/31                                                       |
| 1.3  | Cylinder configuration | : | In-line                                                       |
| 1.4  | Number of cylinders    | : | 9                                                             |
| 1.5  | Cylinder bore          | : | 210 mm                                                        |
| 1.6  | Stroke                 | : | 310 mm                                                        |
| 1.7  | Nominal rating         | : | 1980 kWm                                                      |
| 1.8  | Fuel                   | : | Heavy fuel oil or Diesel oil                                  |
| 1.9  | NOx Emission           | : | WB2007/8 Regulations                                          |
| 1.10 | Starting media         | : | Max 10 bar, compressed air                                    |

## 2.0 GENERATOR

| 2.1  | Type of excitation   | : | Brushless excitation                  |
|------|----------------------|---|---------------------------------------|
| 2.2  | Parallel operation   | : | Yes                                   |
| 2.3  | Applicable standard  | : | IEC standard                          |
| 2.4  | Time rating          | : | Continuous                            |
| 2.5  | Rated output         | : | 2,351 kVA @ ISO Conditions, 100% Load |
| 2.6  | Rated voltage        | : | 6.6 kV                                |
| 2.7  | Rated speed          | : | 1,000 rpm                             |
| 2.8  | Rated frequency      | : | 50 Hz                                 |
| 2.9  | Number of phase/pole | : | 3/8                                   |
| 2.10 | Power factor         | : | 0.8 Lagging                           |
| 2.11 | Insulation class     | : | F                                     |
| 2.12 | Temperature rise     | : | F                                     |
| 2.13 | Cooling method       | : | Air cooled                            |
| 2.14 | Protection degree    | : | IP 23                                 |