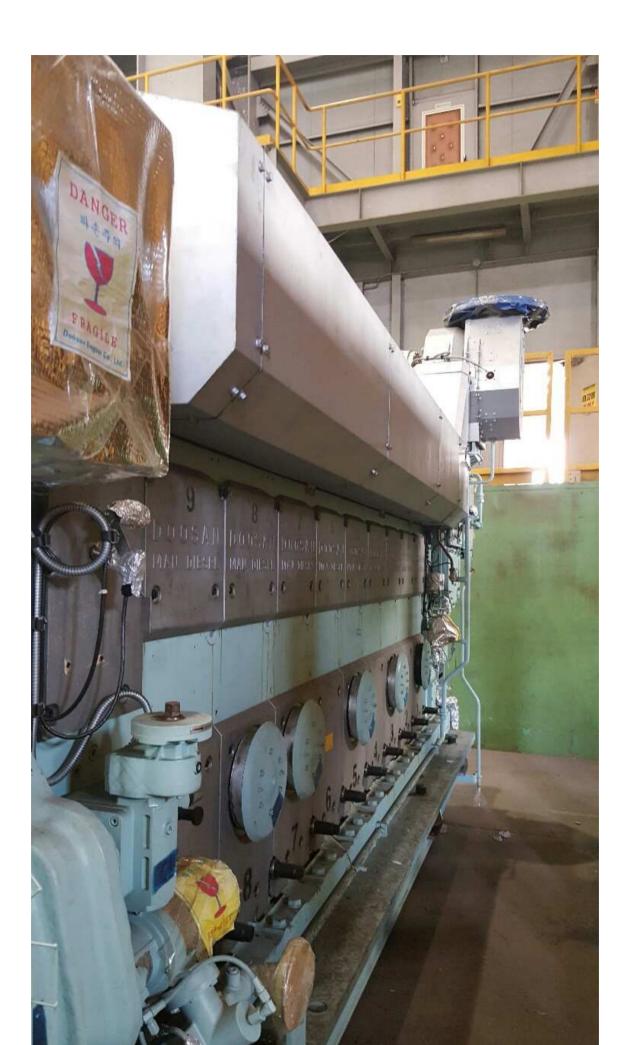

We have 45 sets of never installed gen-sets for sale with following details

Make: DOOSAN-MAN

Year:2013-2014, Never Installed

## 1.0 DIESEL ENGINE

| 1.0  |                        |   |                                                               |
|------|------------------------|---|---------------------------------------------------------------|
| 1.1  | Туре                   | : | Four(4) stroke, direct injection, single acting, trunk piston |
|      |                        |   | type with exhaust turbocharger and air cooler                 |
| 1.2  | Model                  | : | 9L21/31                                                       |
| 1.3  | Cylinder configuration | : | In-line                                                       |
| 1.4  | Number of cylinders    | : | 9                                                             |
| 1.5  | Cylinder bore          | : | 210 mm                                                        |
| 1.6  | Stroke                 | : | 310 mm                                                        |
| 1.7  | Nominal rating         | : | 1980 kWm                                                      |
| 1.8  | Fuel                   | : | Heavy fuel oil or Diesel oil                                  |
| 1.9  | NOx Emission           | : | WB2007/8 Regulations                                          |
| 1.10 | Starting media         | : | Max 10 bar, compressed air                                    |