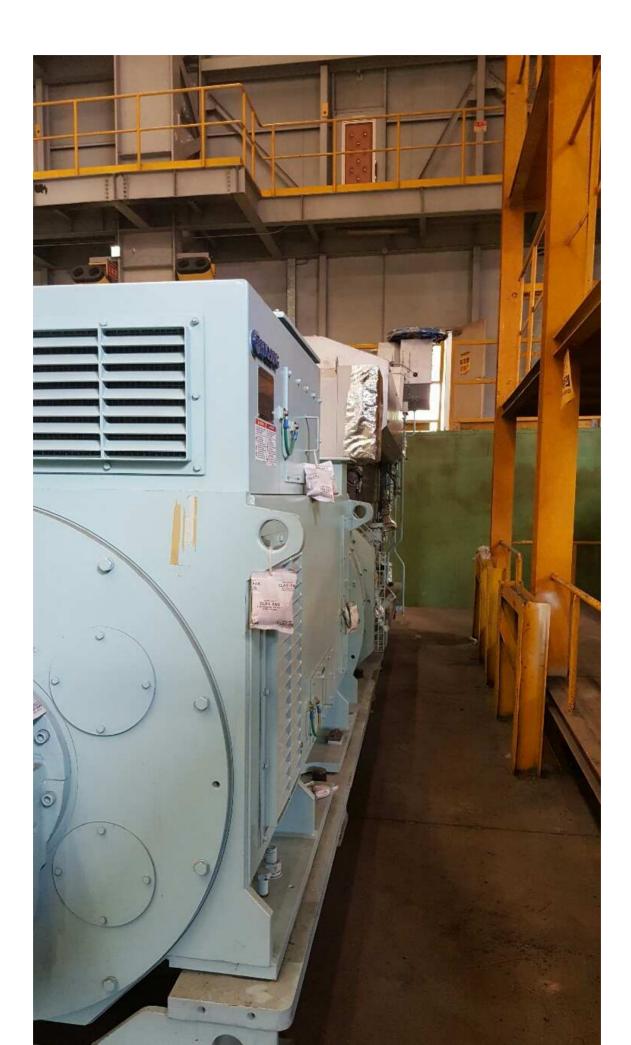

We have 45 sets of never installed gen-sets for sale with following details

Make: DOOSAN-MAN

Year:2013-2014, Never Installed

## 2.0 GENERATOR

| 2.1  | Type of excitation   | : | Brushless excitation                  |
|------|----------------------|---|---------------------------------------|
| 2.2  | Parallel operation   | : | Yes                                   |
| 2.3  | Applicable standard  | : | IEC standard                          |
| 2.4  | Time rating          | : | Continuous                            |
| 2.5  | Rated output         | : | 2,351 kVA @ ISO Conditions, 100% Load |
| 2.6  | Rated voltage        | : | 6.6 kV                                |
| 2.7  | Rated speed          | : | 1,000 rpm                             |
| 2.8  | Rated frequency      | : | 50 Hz                                 |
| 2.9  | Number of phase/pole | : | 3/8                                   |
| 2.10 | Power factor         | : | 0.8 Lagging                           |
| 2.11 | Insulation class     | : | F                                     |
| 2.12 | Temperature rise     | : | F                                     |
| 2.13 | Cooling method       | : | Air cooled                            |
| 2.14 | Protection degree    | : | IP 23                                 |