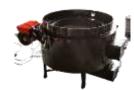

# ESB-R BIO-PRITHVI24

24" Smokeless Biomass Stove/Bhatti

#### **ESB-R BIO-PRITHVI24 PICTURES**