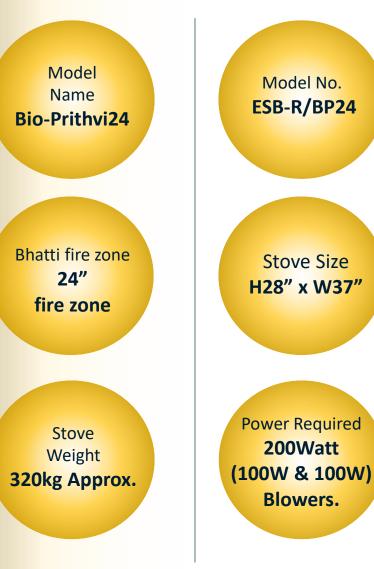

#### **TECHNICAL SPECIFICATIONS**

ENERSOL

| Sr. No. | Particulars               | Details                       |
|---------|---------------------------|-------------------------------|
| 1.      | Make                      | Enersol Biopower <sup>®</sup> |
| 2.      | Fuel Mode                 | 100% Biomass                  |
| 3.      | Stove Type                | Force-draft                   |
| 4.      | Feeding Mode              | Manual                        |
| 5.      | Feeding System            | Side Feeding                  |
| 6.      | Made of                   | Mild Steel & Ceramic Brick    |
| 7.      | Biomass Consumption       | 25-30kg/hr.                   |
| 8.      | Thermal Output            | 62500-75000Kcal/hr.           |
| 9.      | Accepted Moisture in Fuel | Less than 20%                 |
| 10.     | Ash Removal Mode          | Manual                        |
| 11.     | Flame Regulator           | Provided to adjust the flame  |
| 12.     | Thermal Efficiency        | 35.5%                         |