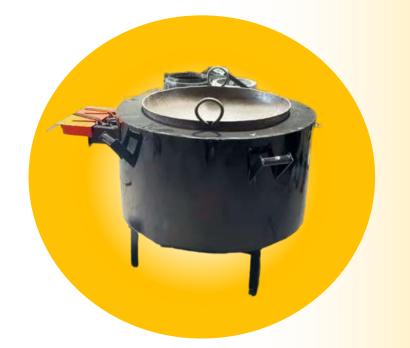

# ESB-R BIO-PRITHVI24

24" Smokeless Biomass Stove/Bhatti

#### **ESB-R BIO-PRITHVI24 PICTURES**