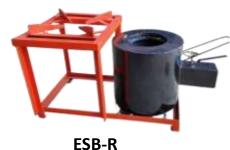

## ESB-R BIO-VIRAT18

18" Smokeless
Biomass Stove/Bhatti

A STEP TOWARDS GREEN ENERGY

## **ESB-R BIO-VIRAT18 PICTURES**