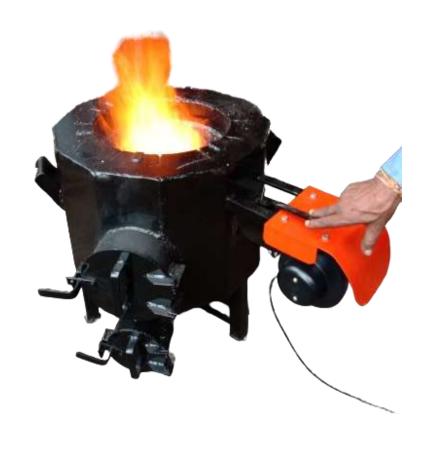

## ESB-R BIO-VIRAT18

18" Smokeless
Biomass Stove/Bhatti

A STEP TOWARDS GREEN ENERGY

## **KEY FEATURES OF ESB-R BIO-VIRAT18**

ESB-R Bio-Virat18 biomass stove has some unique features that make it more advantageous than other available biomass stoves in the market. They are as follows:

- ✓ Constructed from mild steel and ceramic bricks, it boasts a long lifespan.
- ✓ It is more efficient than traditional chulha.
- ✓ It is a reliable, rugged, and compact system.
- ✓ It has low maintenance requirements and is easy to operate.
- ✓ Accessible to both urban and rural populations.
- ✓ It reduces the use of fossil fuels.
- ✓ It promotes sustainable fuel usage by efficiently utilizing biomass materials such as agricultural residues, wood pellets, or crop wastes, thereby reducing the demand for traditional fuel sources and mitigating deforestation pressures.
- ✓ As it comes with enclosed combustion chambers or temperature control mechanisms, it reduces the risk of accidental fires or burns.
- ✓ An eco-friendly product with low emission & no soot.

## **ESB-R BIO-VIRAT18 PICTURES**