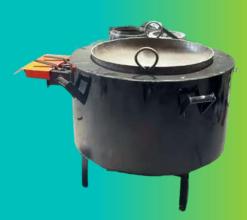

## ESB-R BIO-VIRAT18

18" Smokeless
Biomass Stove/Bhatti

A STEP TOWARDS GREEN ENERGY

## **KEY FEATURES OF ESB-R BIO-VIRAT18**

ESB-R Bio-Virat18 biomass stove has some unique features that make it more advantageous than other available biomass stoves in the market. They are as follows:

- ✓ Constructed from mild steel and ceramic bricks, it boasts a long lifespan.
- ✓ It is more efficient than traditional chulha.
- ✓ It is a reliable, rugged, and compact system.
- ✓ It has low maintenance requirements and is easy to operate.
- ✓ Accessible to both urban and rural populations.
- ✓ It reduces the use of fossil fuels.
- ✓ It promotes sustainable fuel usage by efficiently utilizing biomass materials such as agricultural residues, wood pellets, or crop wastes, thereby reducing the demand for traditional fuel sources and mitigating deforestation pressures.
- ✓ As it comes with enclosed combustion chambers or temperature control mechanisms, it reduces the risk of accidental fires or burns.
- ✓ An eco-friendly product with low emission & no soot.

## **NORKS LIKE LPG STOVE**

Model No. ESB-R/BV18

> Power Required **165Watt** Blower

**Stove Size** H26" x W31 **Model Name Bio-Virat18** 

Stove Fire zone 18" fire zone

> Weight **220kg** Approx.