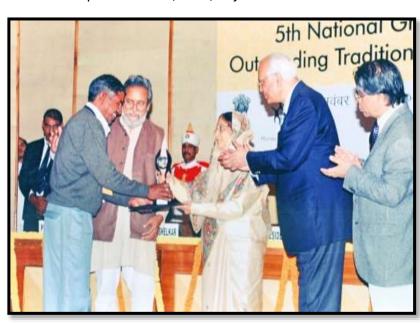

### **AWARDS**

- Fifth National Grassroots Innovation Award, 2009.
- Innovation Scholars In-residence Program At President House.
- Indian Merchant Chamber (IMC) Inclusive Innovation Award, 2012.
- Certificate of Appreciation As "Farmer Scientist" By Rajasthan University of Veterinary & Animal Sciences, Bikaner, Rajasthan.
- Certificate of "Farmer Scientist" By Pacific University, Udaipur, Rajasthan.
- Certificate From Department of Science & Technology At National Science Day, Jaipur, Rajasthan.
- Business Expo Kota 2023, Kota, Rajasthan.