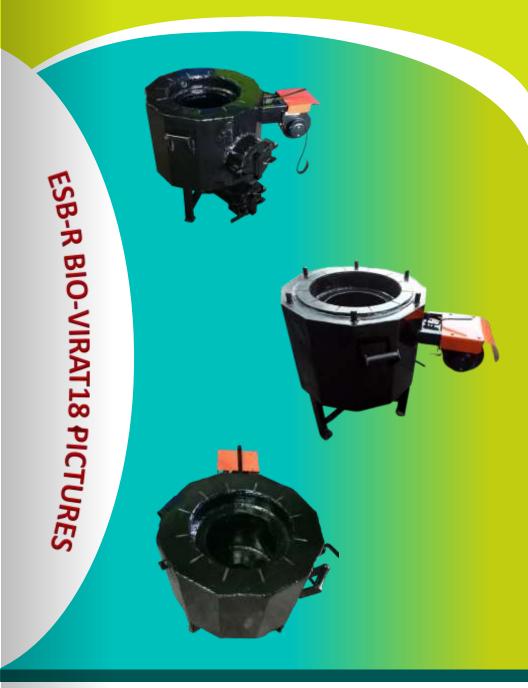

| Rs.34,620/- (1,154 x30)                               |
| 8.      | Yearly saving                                                             | Rs.4,15,440/- (34,620 x 12)                           |

RETURN ON INVESTMENT (ROL)

IF REPLACE **ONE CYLINDER PER DAY** 

**SAVE** Rs.34,620/-**PER MONTH** 

**SAVE** Rs.4.15lakh **PER YEAR** 

1kg **LPG** 



5kg Wood



## **APPLICATIONS**



**Prasad at Temple** 



To Prepare Langar at Gurdwara



**Sweet Shops** 



At Mess & Canteen



Food Flavor & Food Colors Manufacturers



Mawa/Khoya Makers



Banana Chips Manufacturers



Namkeen Manufacturers



Laddu Manufactures



Bundi-dana Manufactures



Ayurvedic Medicine
Manufactures



Fabric Dye Shops



## **ESB-R BIO-VIRAT18 PICTURES**







## **OUR PRODUCTS ON YOUTUBE**

- https://www.yout ube.com/watch? v=7MVHph7NfkY
- https://www.yout ube.com/watch? v=hoFHYyMAstY
- https://www.yout ube.com/watch? v=-XmU5L6lytM
- √ <a href="https://www.youtube.com/watch?">https://www.youtube.com/watch?</a>
  <a href="https://www.youtube.com/watch?">v=-dsKwNdd\_IY</a>
- https://www.yout ube.com/watch? v=vY73UXW6aIM

- ✓ <a href="https://www.youtube.com/watch?">https://www.youtube.com/watch?</a>
  <a href="https://www.youtube.com/watch?">v=FYPajsGRrrw</a>
- ✓ <a href="https://www.youtube.com/watch?">https://www.youtube.com/watch?</a>
  <a href="https://www.youtube.com/watch?">v=qPXbaBs1cgU</a>
- ✓ <a href="https://www.youtube.com/watch?">https://www.youtube.com/watch?</a>
  <a href="https://www.youtube.com/watch?">v=qT4slGGJEfl</a>
- ✓ <a