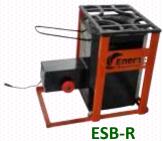

### **GREEN-MAGIC15**

15" SMOKELESS BIOMASS STOVE/BHATTI

खर्चा आधा, काम ज्यादा!

## **KEY FEATURES OF ESB-R GREEN-MAGIC15**

ESB-R Green-Magic15 biomass stove has some unique features that make it more advantageous than other available biomass stoves in the market. They are as follows: