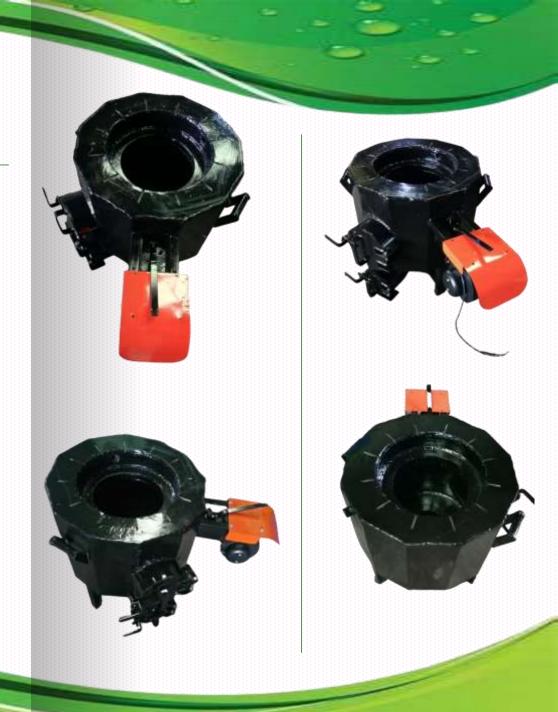

# ESB-R GREEN-MAGIC15 PICTURES

Model Name
GreenMagic15

Model No. ESB-R/GM15

Stove Fire
Zone
15" Fire Zone

Biomass Consumption 12-25kg/hr. Power Required 100 Watt Blower

Stove Type **Force-Draft** 

Weight 190-200 kg Approx.

Dimension H26 inch W28 inch