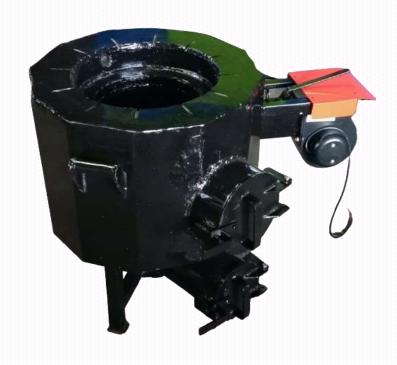

# ESB-R GREEN-MAGIC15 PICTURES

Model Name
GreenMagic15

Model No. ESB-R/GM15

Stove Fire
Zone
15" Fire Zone

Biomass Consumption 12-25kg/hr. Power Required 100 Watt Blower

Stove Type **Force-Draft** 

Weight 190-200 kg Approx.

Dimension H26 inch W28 inch