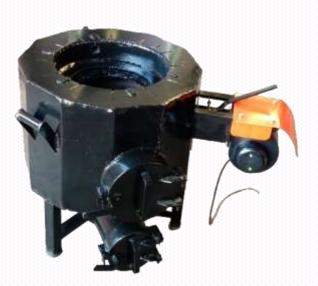

# ESB-R GREEN-MAGIC15 PICTURES

Model Name
GreenMagic15

Model No. ESB-R/GM15

Stove Fire
Zone
15" Fire Zone

Biomass Consumption 12-25kg/hr. Power Required 100 Watt Blower

Stove Type **Force-Draft** 

Weight 190-200 kg Approx.

Dimension H26 inch W28 inch