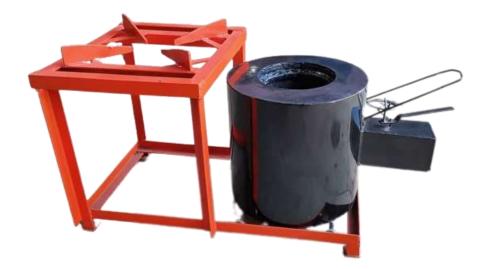

# ESB-R GREEN-AGNIKA10

#### 10" SMOKELESS BIOMASS STOVE/BHATTI

#### KEY FEATURES OF ESB-R GREEN-AGNIKA10

ESB-R Green-Agnika10 biomass stove has some unique features that make it more advantageous than other available biomass stoves in the market. They are as follows:

#### ESB-R GREEN-AGNIKA10 PICTURES