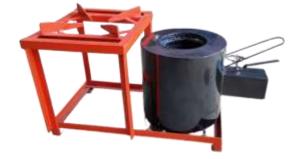

# ESB-R GREEN-AGNIKA10

#### 10" SMOKELESS BIOMASS STOVE/BHATTI

#### ESB-R GREEN-AGNIKA10 PICTURES