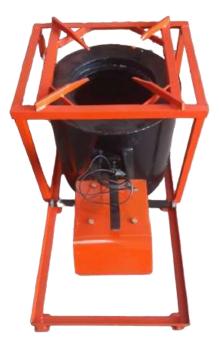

equal to                                       | 5kg wood chips                                        |
| 3.      | Biomass wood chips to replace one LPG commercial Cylinder | 95kg ( 5 x 19)                                        |
| 4.      | Total biomass cost to replace 1 LPG cylinder              | Rs.665 (95 x 7)<br>(considering wood cost<br>Rs.7/kg) |
| 5.      | Saving per LPG cylinder                                   | Rs.1,154/-(1819-665)                                  |









#### **APPLICATIONS**



**At Poha Stalls** 



At Samosa stall



At Pakora & snack shops



At Kachori stall



Prepare food for 50 people



At Mess & Canteen



At hotel & Dhaba



At tea & coffee stall



At street food stalls



At Idli-dosa stalls





#### ESB-R GREEN-AGNIKA10 PICTURES















## **CONNECT US ON YOUTUBE**

- <u>https://www.yout</u> <u>ube.com/watch?</u> <u>v=7MVHph7NfkY</u>
   <u>https://www.yout</u> <u>ube.com/watch?</u> <u>v=hoFHYyMAstY</u>
- <u>https://www.yout</u>
  <u>ube.com/watch?</u>
  v=-XmU5L6lytM
- https://www.yout ube.com/watch? v=-dsKwNdd\_IY
- <u>https://www.yout</u>
  <u>ube.com/watch?</u>
  <u>v=vY73UXW6aIM</u>

- <u>https://www.yout</u>
  <u>ube.com/watch?</u>
  <u>v=FYPajsGRrrw</u>
- ✓ <u>https://www.yout</u> <u>ube.com/watch?</u> <u>v=6cYUyY25OXE</u>
- ✓ <u>https://www.yout</u> <u>ube.com/watch?</u> <u>v=qPXbaBs1cgU</u>
- ✓ <u>https://www.yout</u> <u>ube.com/watch?</u> <u>v=qT4slGGJEfl</u>
- ✓ <u>https://www.yout</u> <u>ube.com/shorts/J</u> <u>L5d8YCauic</u>

- <u>https://www.youtub</u>
  <u>e.com/shorts/YdZkz</u>
  QbkLU
- <u>https://