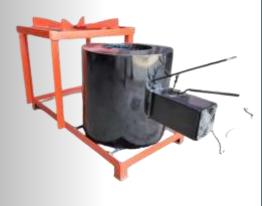

s equal to                                       | 5kg wood chips                                        |
| 3.      | Biomass wood chips to replace one LPG commercial Cylinder | 95kg ( 5 x 19)                                        |
| 4.      | Total biomass cost to replace 1 LPG cylinder              | Rs.665 (95 x 7)<br>(considering wood cost<br>Rs.7/kg) |
| 5.      | Saving per LPG cylinder                                   | Rs.1,154/-(1819-665)                                  |









#### **APPLICATIONS**



**At Poha Stalls** 



At Samosa stall



At Pakora & snack shops



At Kachori stall



Prepare food for 50 people



At Mess & Canteen



At hotel & Dhaba



At tea & coffee stall



At street food stalls



At Idli-dosa stalls





#### ESB-R GREEN-AGNIKA10 PICTURES















## **CONNECT US ON YOUTUBE**

- <u>https://www.yout</u> <u>ube.com/watch?</u> <u>v=7MVHph7NfkY</u>
   <u>https://www.yout</u> <u>ube.com/watch?</u> <u>v=hoFHYyMAstY</u>
- <u>https://www.yout</u>
  <u>ube.com/watch?</u>
  v=-XmU5L6lytM
- https://www.yout ube.com/watch? v=-dsKwNdd\_IY
- <u>https://www.yout</u>
  <u>ube.com/watch?</u>
  <u>v=vY73UXW6aIM</u>

- <u>https://www.yout</u>
  <u>ube.com/watch?</u>
  <u>v=FYPajsGRrrw</u>
- ✓ <u>https://www.yout</u> <u>ube.com/watch?</u> <u>v=6cYUyY25OXE</u>
- ✓ <u>https://www.yout</u> <u>ube.com/watch?</u> <u>v=qPXbaBs1cgU</u>
- ✓ <u>https://www.yout</u> <u>ube.com/watch?</u> <u>v=qT4slGGJEfl</u>
- ✓ <u>https://www.yout</u> <u>ube.com/shorts/J</u> <u>L5d8YCauic</u>

- <u>https://www.youtub</u>
  <u>e.com/shorts/YdZkz</u>
  QbkLU
- <u>https: