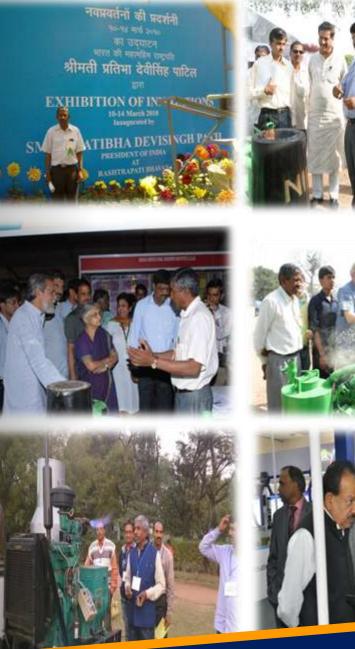

#### **EXHIBITIONS**

- ✓ Exhibition of Innovations, President House, 2010
- Inauguration of ESB-R Biomass gasifier by former chief minister of Meghalaya, 2013
- Third international conference on creativity & innovations at grassroots at Indian institute of management (IIM), Ahmedabad, 2015
- ✓ Exhibition of innovations, President House, 2015
- ✓ India International Science Festival (IISF), New Delhi, 2016.
- ✓ India International Trade Fair (IITF), New Delhi, 2016.
- ✓ Mega Science & Technology and Industry Expo, New Delhi, 2017
- ✓ Bollywood movie Padman promotion, 2018.