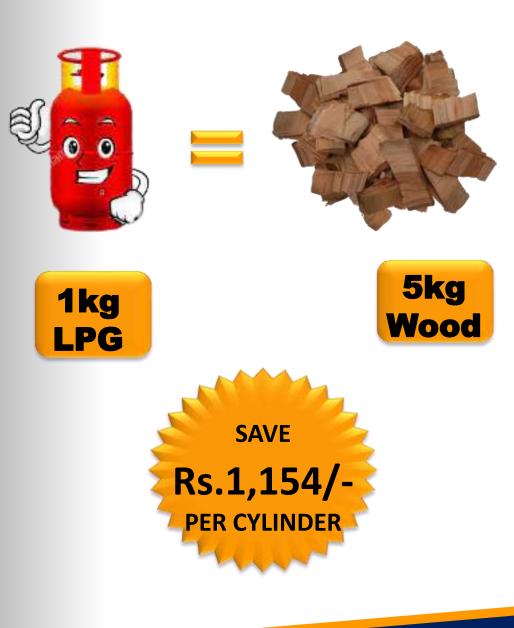

## **RETURN ON INVESTMENT (ROI)**

| Sr. No. | Particular                                                | Details                                               |
|---------|-----------------------------------------------------------|-------------------------------------------------------|
| 1.      | LPG commercial cylinder cost                              | Rs.1819/-                                             |
| 2.      | 1kg LPG is equal to                                       | 5kg wood chips                                        |
| 3.      | Biomass wood chips to replace one LPG commercial Cylinder | 95kg ( 5 x 19)                                        |
| 4.      | Total biomass cost to replace 1 LPG cylinder              | Rs.665 (95 x 7)<br>(considering wood cost<br>Rs.7/kg) |
| 5.      | Saving per LPG cylinder                                   | Rs.1,154/-(1819-665)                                  |