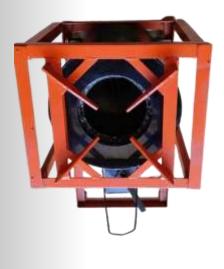

is equal to                                       | 5kg wood chips                                        |
| 3.      | Biomass wood chips to replace one LPG commercial Cylinder | 95kg ( 5 x 19)                                        |
| 4.      | Total biomass cost to replace 1 LPG cylinder              | Rs.665 (95 x 7)<br>(considering wood cost<br>Rs.7/kg) |
| 5.      | Saving per LPG cylinder                                   | Rs.1,154/-(1819-665)                                  |









#### **APPLICATIONS**



**At Poha Stalls** 



At Samosa stall



At Pakora & snack shops



At Kachori stall



Prepare food for 50 people



At Mess & Canteen



At hotel & Dhaba



At tea & coffee stall



At street food stalls



At Idli-dosa stalls





#### ESB-R GREEN-AGNIKA10 PICTURES















## **CONNECT US ON YOUTUBE**

- <u>https://www.yout</u> <u>ube.com/watch?</u> <u>v=7MVHph7NfkY</u>
   <u>https://www.yout</u> <u>ube.com/watch?</u> <u>v=hoFHYyMAstY</u>
- <u>https://www.yout</u>
  <u>ube.com/watch?</u>
  v=-XmU5L6lytM
- https://www.yout ube.com/watch? v=-dsKwNdd\_IY
- <u>https://www.yout</u>
  <u>ube.com/watch?</u>
  <u>v=vY73UXW6aIM</u>

- <u>https://www.yout</u>
  <u>ube.com/watch?</u>
  <u>v=FYPajsGRrrw</u>
- ✓ <u>https://www.yout</u> <u>ube.com/watch?</u> <u>v=6cYUyY25OXE</u>
- ✓ <u>https://www.yout</u> <u>ube.com/watch?</u> <u>v=qPXbaBs1cgU</u>
- ✓ <u>https://www.yout</u> <u>ube.com/watch?</u> <u>v=qT4slGGJEfl</u>
- ✓ <u>https://www.yout</u> <u>ube.com/shorts/J</u> <u>L5d8YCauic</u>

- <u>https://www.youtub</u>
  <u>e.com/shorts/YdZkz</u>
  QbkLU
- <u>http