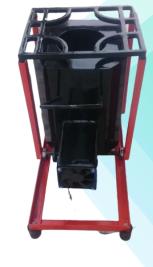

e              | Manual                       |
| 4.      | Feeding System            | Top Feeding                  |
| 5.      | Made of                   | Mild Steel & Cast-iron       |
| 6.      | Biomass Consumption       | 1.5-2kg/hr.                  |
| 7.      | Accepted Moisture in Fuel | Less than 20%                |
| 8.      | Ash Removal Mode          | Manual                       |
| 9.      | Flame Regulator           | Provided to adjust the flame |
| 10.     | Thermal Efficiency        | 35.5%                        |



Model Name **Bio-Mini Solar** 

Model No. **ESB-R/BM01s** 

LED Light
One LED

Stove
Weight

14kg Approx.

Stove Type Forced-draft

Power Required 12V DC Fan

Solar Panel

10 Watt

Stove Dimension
H12"
W12"
L18"



# ESB-R BIO-MINI SOLAR PICTURES













### **APPLICATIONS**



Replaces traditional wood stoves



To prepare pakora for 5-25 people



To prepare poha for 5-25 people



To boil water & milk



To prepare Samosa & kachori for 5-25 people



To prepare food for 5-25 people



At tea & coffee stall



At small hotel, restaurant & dhaba



#### **CONNECT US ON YOUTUBE**

- https://www.yout ube.com/watch? v=7MVHph7NfkY
- ✓ <a href="https://www.youtube.com/watch?">https://www.youtube.com/watch?</a>
  <a href="https://www.youtube.com/watch?">v=-XmU5L6lytM</a>
- ✓ <a href="https://www.youtube.com/watch?">https://www.youtube.com/watch?</a>
  <a href="https://www.youtube.com/watch?">v=-dsKwNdd IY</a>
- ✓ <a href="https://www.youtube.com/watch?">https://www.youtube.com/watch?</a>
  <a href="https://www.youtube.com/watch?">v=vY73