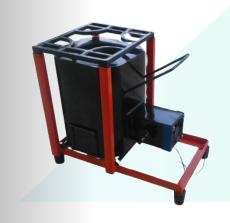

ode              | Manual                       |
| 4.      | Feeding System            | Top Feeding                  |
| 5.      | Made of                   | Mild Steel & Cast-iron       |
| 6.      | Biomass Consumption       | 1.5-2kg/hr.                  |
| 7.      | Accepted Moisture in Fuel | Less than 20%                |
| 8.      | Ash Removal Mode          | Manual                       |
| 9.      | Flame Regulator           | Provided to adjust the flame |
| 10.     | Thermal Efficiency        | 35.5%                        |



Model Name **Bio-Mini Solar** 

Model No. **ESB-R/BM01s** 

LED Light
One LED

Stove
Weight

14kg Approx.

Stove Type Forced-draft

Power Required 12V DC Fan

Solar Panel

10 Watt

Stove Dimension
H12"
W12"
L18"



# ESB-R BIO-MINI SOLAR PICTURES













### **APPLICATIONS**



Replaces traditional wood stoves



To prepare pakora for 5-25 people



To prepare poha for 5-25 people



To boil water & milk



To prepare Samosa & kachori for 5-25 people



To prepare food for 5-25 people



At tea & coffee stall



At small hotel, restaurant & dhaba



#### **CONNECT US ON YOUTUBE**

- https://www.yout ube.com/watch? v=7MVHph7NfkY
- ✓ <a href="https://www.youtube.com/watch?">https://www.youtube.com/watch?</a>
  <a href="https://www.youtube.com/watch?">v=-XmU5L6lytM</a>
- ✓ <a href="https://www.youtube.com/watch?">https://www.youtube.com/watch?</a>
  <a href="https://www.youtube.com/watch?">v=-dsKwNdd IY</a>
- ✓ <a href="https://www.youtube.com/watch?">https://www.youtube.com/watch?</a>
  <a href="https://www.youtube.com/watch?">v=vY