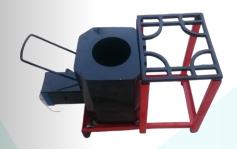

| Manual                       |
| 4.      | Feeding System            | Top Feeding                  |
| 5.      | Made of                   | Mild Steel & Cast-iron       |
| 6.      | Biomass Consumption       | 1.5-2kg/hr.                  |
| 7.      | Accepted Moisture in Fuel | Less than 20%                |
| 8.      | Ash Removal Mode          | Manual                       |
| 9.      | Flame Regulator           | Provided to adjust the flame |
| 10.     | Thermal Efficiency        | 35.5%                        |



Model Name **Bio-Mini Solar** 

Model No. **ESB-R/BM01s** 

LED Light
One LED

Stove
Weight

14kg Approx.

Stove Type Forced-draft

Power Required 12V DC Fan

Solar Panel

10 Watt

Stove Dimension
H12"
W12"
L18"



# ESB-R BIO-MINI SOLAR PICTURES













### **APPLICATIONS**



Replaces traditional wood stoves



To prepare pakora for 5-25 people



To prepare poha for 5-25 people



To boil water & milk



To prepare Samosa & kachori for 5-25 people



To prepare food for 5-25 people



At tea & coffee stall



At small hotel, restaurant & dhaba



#### **CONNECT US ON YOUTUBE**

- https://www.yout ube.com/watch? v=7MVHph7NfkY
- ✓ <a href="https://www.youtube.com/watch?">https://www.youtube.com/watch?</a>
  <a href="https://www.youtube.com/watch?">v=-XmU5L6lytM</a>
- ✓ <a href="https://www.youtube.com/watch?">https://www.youtube.com/watch?</a>
  <a href="https://www.youtube.com/watch?">v=-dsKwNdd IY</a>
- ✓ <a href="https://www.youtube.com/watch?">https://www.youtube.com/watch?</a>
  <a href="https://www.youtube.com/watch?">v=vY73UX