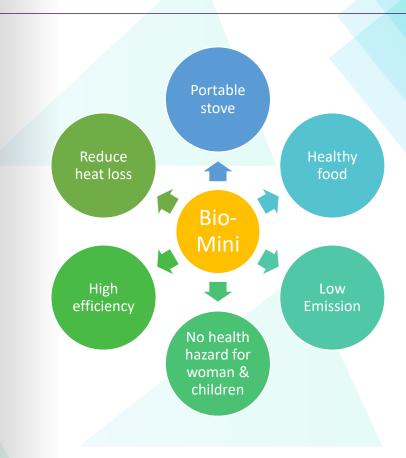

## KEY FEATURES OF ESB-R BIO-MINI SOLAR

ESB-R Bio-Mini Solar biomass stove has some unique features that make it more advantageous than other available biomass stoves in the market. They are as follows:

- In many villages, there are electricity cuts during the evening, especially between 7 PM and 10 PM. To light up their homes during these times, people use kerosene lamps, which emit harmful emissions. Our ESB-R Bio-Mini Solar stove offers a solution. It is a portable stove equipped with a 10-watt solar panel and a 12-hour battery backup, along with one LED light. Besides cooking food, our stove serves as the best alternative to these kerosene lamps. While preparing meals, they can turn it on to illuminate their house. Once cooking is done, children can take it to their rooms and study.
- ✓ The ESB-R Bio-mini stove doesn't release smoke, which helps women to live in a less polluted and healthier kitchen environment. This reduces the risk of health issues in women and children, ultimately enabling them to adopt a healthy lifestyle.

- ✓ It is more efficient than traditional chulha.
- ✓ It is a reliable, rugged, and compact system.
- ✓ It has low maintenance requirements and is easy to operate.
- ✓ Accessible to both urban and rural populations.
- ✓ It reduces the use of fossil fuels.
- ✓ It promotes sustainable fuel usage by efficiently utilizing biomass materials such as agricultural residues, wood pellets, or crop wastes, thereby reducing the demand for traditional fuel sources and mitigating deforestation pressures.
- ✓ As it comes with enclosed combustion chambers or temperature control mechanisms, it reduces the risk of accidental fires or burns.
- ✓ An eco-friendly product with low emission & no soot.