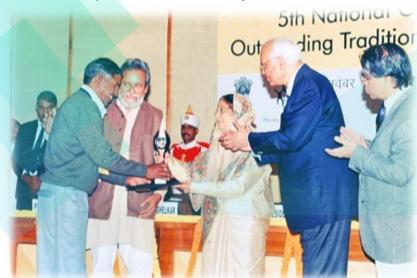

### **AWARDS**

- ✓ Fifth National Grassroots Innovation Award, 2009.
- ✓ Innovation Scholars In-residence Program At President House.
- ✓ Indian Merchant Chamber (IMC) Inclusive Innovation Award, 2012.
- ✓ Certificate of Appreciation As "Farmer Scientist" By Rajasthan University of Veterinary & Animal Sciences, Bikaner, Rajasthan.
- ✓ Certificate of "Farmer Scientist" By Pacific University, Udaipur, Rajasthan.
- Certificate From Department of Science & Technology At National Science Day, Jaipur, Rajasthan.
- ✓ Business Expo Kota 2023, Kota, Rajasthan.