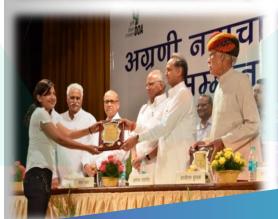

### **AWARDS**

- ✓ Fifth National Grassroots Innovation Award, 2009.
- ✓ Innovation Scholars In-residence Program At President House.
- ✓ Indian Merchant Chamber (IMC) Inclusive Innovation Award, 2012.
- ✓ Certificate of Appreciation As "Farmer Scientist" By Rajasthan University of Veterinary & Animal Sciences, Bikaner, Rajasthan.
- ✓ Certificate of "Farmer Scientist" By Pacific University, Udaipur, Rajasthan.
- Certificate From Department of Science & Technology At National Science Day, Jaipur, Rajasthan.
- ✓ Business Expo Kota 2023, Kota, Rajasthan.