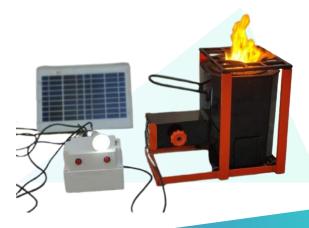

#### **SMOKELESS DOMESTIC BIOMASS STOVE**

The ESB-R Bio-Mini Solar is a smokeless domestic biomass stove with a solar panel and LED light, specially designed to replace traditional biomass stoves and kerosene lamps in villages and towns. It provides a two-in-one solution, enabling cooking food as well as illuminating the house.

Model Name **Bio-Mini Solar** 

Model No. **ESB-R/BM01s** 

LED Light
One LED

Stove
Weight

14kg Approx.

Stove Type Forced-draft

Power Required 12V DC Fan

Solar Panel

10 Watt

Stove Dimension
H12"
W12"
L18"