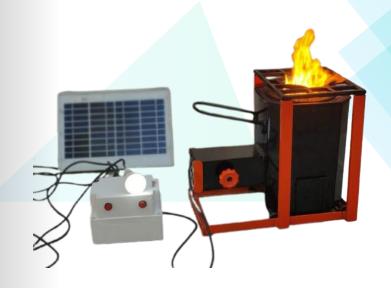

#### **ESB-R BIO-MINI SOLAR**

#### **SMOKELESS DOMESTIC BIOMASS STOVE**

The ESB-R Bio-Mini Solar is a smokeless domestic biomass stove with a solar panel and LED light, specially designed to replace traditional biomass stoves and kerosene lamps in villages and towns. It provides a two-in-one solution, enabling cooking food as well as illuminating the house.