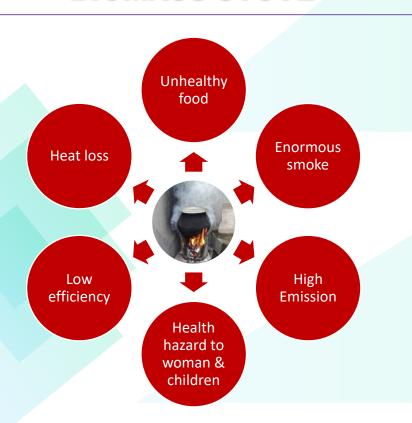

e pioneers in the field of small-size compact biomass gasifiers for power generation and smokeless biomass stoves.

Founded by Mr. Rai Singh Dahiya, a Grassroots Innovator, the company has an enviable record of development in biomass gasifiers, especially in the area of dry filtration and its portability feature.

#### **ESB-R BIO-MINI SOLAR**



#### **SMOKELESS DOMESTIC BIOMASS STOVE**

The ESB-R Bio-Mini Solar is a smokeless domestic biomass stove with a solar panel and LED light, specially designed to replace traditional biomass stoves and kerosene lamps in villages and towns. It provides a two-in-one solution, enabling cooking food as well as illuminating the house.



## SAY NO TO TRADITIONAL BIOMASS STOVE





### SAY YES TO ESB-R BIO-MINI SOLAR







## TRADITIONAL BIOMASS STOVE



## ESB-R BIO-MINI SOLAR SMOKELESS BIOMASS STOVE



Vs.



## KEY FEATURES OF ESB-R BIO-MINI SOLAR

ESB-R Bio-Mini Solar biomass stove has some unique features that make it more advantageous than other available biomass stoves in the market. They are as follows:

- In many villages, there are electricity cuts during the evening, especially between 7 PM and 10 PM. To light up their homes during these times, people use kerosene lamps, which emit harmful emissions. Our ESB-R Bio-Mini Solar stove offers a solution. It is a portable stove equipped with a 10-watt solar panel and a 12-hour battery backup, along with one LED light. Besides cooking food, our stove serves as the best alternative to these kerosene lamps. While preparing meals, they can turn it on to illuminate their house. Once cook