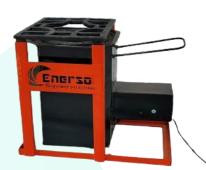

| Manual                       |
| 4.      | Feeding System            | Top Feeding                  |
| 5.      | Made of                   | Mild Steel & Cast-iron       |
| 6.      | Biomass Consumption       | 1.5-2kg/hr.                  |
| 7.      | Accepted Moisture in Fuel | Less than 20%                |
| 8.      | Ash Removal Mode          | Manual                       |
| 9.      | Flame Regulator           | Provided to adjust the flame |
| 10.     | Thermal Efficiency        | 35.5%                        |



Model Name **Bio-Mini Solar** 

Model No. **ESB-R/BM01s** 

LED Light
One LED

Stove
Weight

14kg Approx.

Stove Type Forced-draft

Power Required 12V DC Fan

Solar Panel

10 Watt

Stove Dimension
H12"
W12"
L18"



# ESB-R BIO-MINI SOLAR PICTURES













### **APPLICATIONS**



Replaces traditional wood stoves



To prepare pakora for 5-25 people



To prepare poha for 5-25 people



To boil water & milk



To prepare Samosa & kachori for 5-25 people



To prepare food for 5-25 people



At tea & coffee stall



At small hotel, restaurant & dhaba



#### **CONNECT US ON YOUTUBE**

- https://www.yout ube.com/watch? v=7MVHph7NfkY
- ✓ <a href="https://www.youtube.com/watch?">https://www.youtube.com/watch?</a>
  <a href="https://www.youtube.com/watch?">v=-XmU5L6lytM</a>
- ✓ <a href="https://www.youtube.com/watch?">https://www.youtube.com/watch?</a>
  <a href="https://www.youtube.com/watch?">v=-dsKwNdd IY</a>
- ✓ <a href="https://www.youtube.com/watch?">https://www.youtube.com/watch?</a>
  <a href="https://www.youtube.com/watch?">v=vY73UXW6