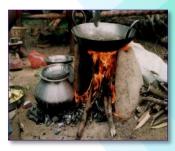

Consumption       | 1.5-2kg/hr.                  |
| 7.      | Accepted Moisture in Fuel | Less than 20%                |
| 8.      | Ash Removal Mode          | Manual                       |
| 9.      | Flame Regulator           | Provided to adjust the flame |
| 10.     | Thermal Efficiency        | 35.5%                        |



Model Name **Bio-Mini Solar** 

Model No. **ESB-R/BM01s** 

LED Light
One LED

Stove
Weight

14kg Approx.

Stove Type Forced-draft

Power Required 12V DC Fan

Solar Panel

10 Watt

Stove Dimension
H12"
W12"
L18"



# ESB-R BIO-MINI SOLAR PICTURES













### **APPLICATIONS**



Replaces traditional wood stoves



To prepare pakora for 5-25 people



To prepare poha for 5-25 people



To boil water & milk



To prepare Samosa & kachori for 5-25 people



To prepare food for 5-25 people



At tea & coffee stall



At small hotel, restaurant & dhaba



#### **CONNECT US ON YOUTUBE**

- https://www.yout ube.com/watch? v=7MVHph7NfkY
- ✓ <a href="https://www.youtube.com/watch?">https://www.youtube.com/watch?</a>
  <a href="https://www.youtube.com/watch?">v=-XmU5L6lytM</a>
- ✓ <a href="https://www.youtube.com/watch?">https://www.youtube.com/watch?</a>
  <a href="https://www.youtube.com/watch?">v=-dsKwNdd IY</a>
- ✓ <a href="https://www.youtube.com/watch?">https://www.youtube.com/watch?</a>
  <a href="https://www.youtube.com/watch?">v=vY73UXW6aIM</a>

- https://www.yout
  ube.com/watch?
  v=FYPajsGRrrw
- ✓ <a href="https://www.youtube.com/watch?">https://www.youtube.com/watch?</a>
  <a href="https://www.youtube.com/watch?">v=6cYUyY25OXE</a>
- ✓