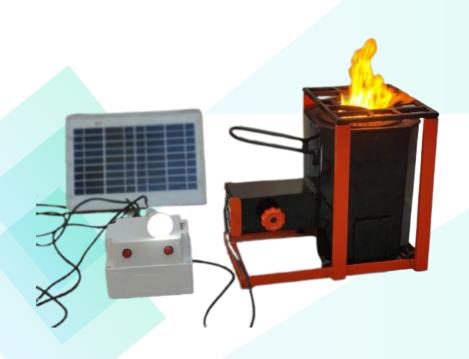

#### **SMOKELESS DOMESTIC BIOMASS STOVE**

The ESB-R Bio-Mini Solar is a smokeless domestic biomass stove with a solar panel and LED light, specially designed to replace traditional biomass stoves and kerosene lamps in villages and towns. It provides a two-in-one solution, enabling cooking food as well as illuminating the house.

Model Name **Bio-Mini Solar** 

Model No. **ESB-R/BM01s** 

LED Light
One LED

Stove
Weight

14kg Approx.

Stove Type Forced-draft

Power Required 12V DC Fan

Solar Panel

10 Watt

Stove Dimension
H12"
W12"
L18"