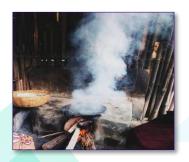

|
| 4.      | Feeding System            | Top Feeding                  |
| 5.      | Made of                   | Mild Steel & Cast-iron       |
| 6.      | Biomass Consumption       | 1.5-2kg/hr.                  |
| 7.      | Accepted Moisture in Fuel | Less than 20%                |
| 8.      | Ash Removal Mode          | Manual                       |
| 9.      | Flame Regulator           | Provided to adjust the flame |
| 10.     | Thermal Efficiency        | 35.5%                        |



Model Name **Bio-Mini Solar** 

Model No. **ESB-R/BM01s** 

LED Light
One LED

Stove
Weight

14kg Approx.

Stove Type Forced-draft

Power Required 12V DC Fan

Solar Panel

10 Watt

Stove Dimension
H12"
W12"
L18"



# ESB-R BIO-MINI SOLAR PICTURES













### **APPLICATIONS**



Replaces traditional wood stoves



To prepare pakora for 5-25 people



To prepare poha for 5-25 people



To boil water & milk



To prepare Samosa & kachori for 5-25 people



To prepare food for 5-25 people



At tea & coffee stall



At small hotel, restaurant & dhaba



#### **CONNECT US ON YOUTUBE**

- https://www.yout ube.com/watch? v=7MVHph7NfkY
- ✓ <a href="https://www.youtube.com/watch?">https://www.youtube.com/watch?</a>
  <a href="https://www.youtube.com/watch?">v=-XmU5L6lytM</a>
- ✓ <a href="https://www.youtube.com/watch?">https://www.youtube.com/watch?</a>
  <a href="https://www.youtube.com/watch?">v=-dsKwNdd IY</a>
- ✓ <a href="https://www.youtube.com/watch?">https://www.youtube.com/watch?</a>
  <a href="https://www.youtube.com/watch?">v=vY73UXW6aIM</a>

- https://www.you