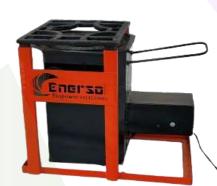

#### **ESB-R BIO-MINI**

#### **SMOKELESS DOMESTIC BIOMASS STOVE**

ESB-R Bio-Mini is a smokeless domestic biomass stove specially designed to replace traditional biomass stoves.

Model Name **Bio-Mini** 

Model No. **ESB-R/BM01** 

Power Required **12V DC Fan**  Stove Type Forced-draft

Stove
Weight

14kg Approx.

Stove Dimension
H12 Inch
W12 Inch
L18 Inch