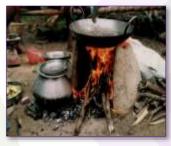

ld Steel & Cast-iron       |
| 6.      | Biomass Consumption    | 1.5-2kg/hr.                  |
| 7.      | Accepted Moisture in F | Euel Less than 20%           |
| 8.      | Ash Removal Mode       | Manual                       |
| 9.      | Flame Regulator        | Provided to adjust the flame |
| 10.     | Thermal Efficiency     | 35.5%                        |



Model Name **Bio-Mini** 

Model No. **ESB-R/BM01** 

Power Required **12V DC Fan**  Stove Type Forced-draft

Stove
Weight

14kg Approx.

Stove Dimension
H12 Inch
W12 Inch
L18 Inch



## **ESB-R BIO-MINI PICTURES**













### **APPLICATIONS**



Replaces traditional wood stoves



To prepare pakora for 5-25 people



To prepare poha for 5-25 people



To boil water & milk



To prepare Samosa & kachori for 5-25 people



To prepare food for 5-25 people



At tea & coffee stall



At small hotel, restaurant & dhaba



#### **CONNECT US ON YOUTUBE**

- ✓ <a href="https://www.youtub">https://www.youtub</a><a href="ee.com/shorts/YdZkz">e.com/shorts/YdZkz</a><a href="QbkLU">QbkLU</a>
- ✓ <a href="https://www.youtub">https://www.youtub</a>
  <a href="ee.com/watch?v=LKD">e.com/watch?v=LKD</a>
  <a href="https://www.youtub">lbvXdHyM</a>
- ✓ <a href="https://www.youtub">https://www.youtub</a><a href="e.com/watch?v=PfQ">e.com/watch?v=PfQ</a><a href="Va7wNUBU&t=33s">Va7wNUBU&t=33s</a>
- https://www.youtub e.com/watch?v=RjH PXigdAa8
- https://www.youtub e.com/watch?v=7M VHph7NfkY&t=116s
- https://www.youtub e.com/watch?v=LKD lbvXdHyM

- ✓ <a href="https://www.youtu">https://www.youtu</a>be.com/watch?v=5zYZ5I5zBfc
-