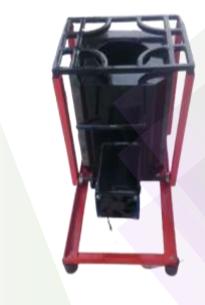

| 100% Biomass                 |
| 3.      | Feeding Mode           | Manual                       |
| 4.      | Feeding System         | Top Feeding                  |
| 5.      | Made of                | Mild Steel & Cast-iron       |
| 6.      | Biomass Consumption    | 1.5-2kg/hr.                  |
| 7.      | Accepted Moisture in F | Euel Less than 20%           |
| 8.      | Ash Removal Mode       | Manual                       |
| 9.      | Flame Regulator        | Provided to adjust the flame |
| 10.     | Thermal Efficiency     | 35.5%                        |



Model Name **Bio-Mini** 

Model No. **ESB-R/BM01** 

Power Required **12V DC Fan**  Stove Type Forced-draft

Stove
Weight

14kg Approx.

Stove Dimension
H12 Inch
W12 Inch
L18 Inch



## **ESB-R BIO-MINI PICTURES**













### **APPLICATIONS**



Replaces traditional wood stoves



To prepare pakora for 5-25 people



To prepare poha for 5-25 people



To boil water & milk



To prepare Samosa & kachori for 5-25 people



To prepare food for 5-25 people



At tea & coffee stall



At small hotel, restaurant & dhaba



#### **CONNECT US ON YOUTUBE**

- ✓ <a href="https://www.youtub">https://www.youtub</a><a href="ee.com/shorts/YdZkz">e.com/shorts/YdZkz</a><a href="QbkLU">QbkLU</a>
- ✓ <a href="https://www.youtub">https://www.youtub</a>
  <a href="ee.com/watch?v=LKD">e.com/watch?v=LKD</a>
  <a href="https://www.youtub">lbvXdHyM</a>
- ✓ <a href="https://www.youtub">https://www.youtub</a><a href="e.com/watch?v=PfQ">e.com/watch?v=PfQ</a><a href="Va7wNUBU&t=33s">Va7wNUBU&t=33s</a>
- https://www.youtub e.co