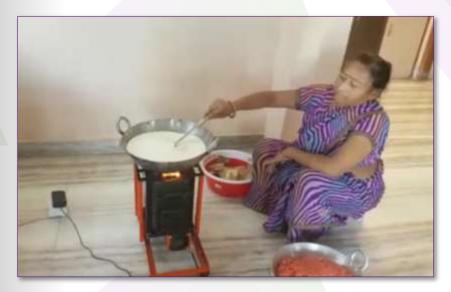

RSOL BIOPOWER PVT. LTD.

Enersol Biopower Pvt. Ltd., a company established in 2013, has attained an enviable reputation in the market for manufacturing, supplying, and distributing a range of biomass-to-energy products.

We are pioneers in the field of small-size compact biomass gasifiers for power generation and smokeless biomass stoves.

Founded by Mr. Rai Singh Dahiya, a Grassroots Innovator, the company has an enviable record of development in biomass gasifiers, especially in the area of dry filtration and its portability feature.

#### **ESB-R BIO-MINI**



#### **SMOKELESS DOMESTIC BIOMASS STOVE**

ESB-R Bio-Mini is a smokeless domestic biomass stove specially designed to replace traditional biomass stoves.



# SAY NO TO TRADITIONAL BIOMASS STOVE





# SAY YES TO ESB-R BIO-MINI







## TRADITIONAL BIOMASS STOVE



## ESB-R BIO-MINI SMOKELESS BIOMASS STOVE





## KEY FEATURES OF ESB-R BIO-MINI

ESB-R Bio-Mini biomass stove has some unique features that make it more advantageous than other available biomass stoves in the market. They are as follows:

- ✓ The ESB-R Bio-mini stove doesn't release smoke, which helps women to live in a less polluted and healthier kitchen environment. This reduces the risk of health issues in women and children, ultimately enabling them to adopt a healthy lifestyle.
- ✓ It is more efficient than traditional chulha.
- ✓ It is a reliable, rugged, and compact system.
- ✓ It has low maintenance requirements and is easy to operate.
- ✓ Accessible to both urban and rural populations.
- ✓ It reduces the use of fossil fuels.

- ✓ It promotes su