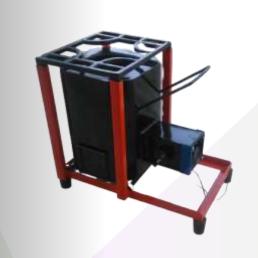

| 100% Biomass                 |
| 3.      | Feeding Mode           | Manual                       |
| 4.      | Feeding System         | Top Feeding                  |
| 5.      | Made of                | Mild Steel & Cast-iron       |
| 6.      | Biomass Consumption    | 1.5-2kg/hr.                  |
| 7.      | Accepted Moisture in F | Euel Less than 20%           |
| 8.      | Ash Removal Mode       | Manual                       |
| 9.      | Flame Regulator        | Provided to adjust the flame |
| 10.     | Thermal Efficiency     | 35.5%                        |



Model Name **Bio-Mini** 

Model No. **ESB-R/BM01** 

Power Required **12V DC Fan**  Stove Type Forced-draft

Stove
Weight

14kg Approx.

Stove Dimension
H12 Inch
W12 Inch
L18 Inch



## **ESB-R BIO-MINI PICTURES**













### **APPLICATIONS**



Replaces traditional wood stoves



To prepare pakora for 5-25 people



To prepare poha for 5-25 people



To boil water & milk



To prepare Samosa & kachori for 5-25 people



To prepare food for 5-25 people



At tea & coffee stall



At small hotel, restaurant & dhaba



#### **CONNECT US ON YOUTUBE**

- ✓ <a href="https://www.youtub">https://www.youtub</a><a href="ee.com/shorts/YdZkz">e.com/shorts/YdZkz</a><a href="QbkLU">QbkLU</a>
- ✓ <a href="https://www.youtub">https://www.youtub</a>
  <a href="ee.com/watch?v=LKD">e.com/watch?v=LKD</a>
  <a href="https://www.youtub">lbvXdHyM</a>
- ✓ <a href="https://www.youtub">https://www.youtub</a><a href="e.com/watch?v=PfQ">e.com/watch?v=PfQ</a><a href="Va7wNUBU&t=33s">Va7wNUBU&t=33s</a>
- https://www.youtub e.