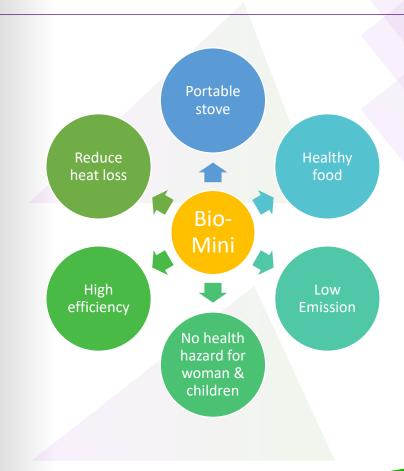

## KEY FEATURES OF ESB-R BIO-MINI

ESB-R Bio-Mini biomass stove has some unique features that make it more advantageous than other available biomass stoves in the market. They are as follows:

- ✓ The ESB-R Bio-mini stove doesn't release smoke, which helps women to live in a less polluted and healthier kitchen environment. This reduces the risk of health issues in women and children, ultimately enabling them to adopt a healthy lifestyle.
- ✓ It is more efficient than traditional chulha.
- ✓ It is a reliable, rugged, and compact system.
- ✓ It has low maintenance requirements and is easy to operate.
- ✓ Accessible to both urban and rural populations.
- ✓ It reduces the use of fossil fuels.

- ✓ It promotes sustainable fuel usage by efficiently utilizing biomass materials such as agricultural residues, wood pellets, or crop wastes, thereby reducing the demand for traditional fuel sources and mitigating deforestation pressures.
- ✓ As it comes with enclosed combustion chambers or temperature control mechanisms, it reduces the risk of accidental fires or burns.
- ✓ An eco-friendly product with low emission & no soot.