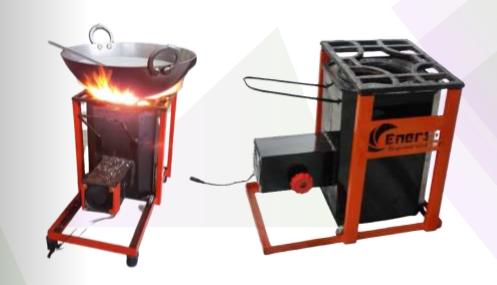

#### **ESB-R BIO-MINI**

#### **SMOKELESS DOMESTIC BIOMASS STOVE**

ESB-R Bio-Mini is a smokeless domestic biomass stove specially designed to replace traditional biomass stoves.

Model Name **Bio-Mini** 

Model No. **ESB-R/BM01** 

Power Required **12V DC Fan**  Stove Type Forced-draft

Stove
Weight

14kg Approx.

Stove Dimension
H12 Inch
W12 Inch
L18 Inch

## **ESB-R BIO-MINI PICTURES**