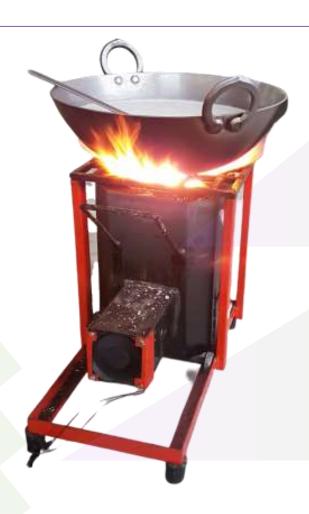

## TRADITIONAL BIOMASS STOVE

## ESB-R BIO-MINI SMOKELESS BIOMASS STOVE

## **ESB-R BIO-MINI PICTURES**