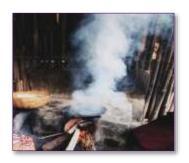

|
| 3.      | Feeding Mode           | Manual                       |
| 4.      | Feeding System         | Top Feeding                  |
| 5.      | Made of                | Mild Steel & Cast-iron       |
| 6.      | Biomass Consumption    | 1.5-2kg/hr.                  |
| 7.      | Accepted Moisture in F | Euel Less than 20%           |
| 8.      | Ash Removal Mode       | Manual                       |
| 9.      | Flame Regulator        | Provided to adjust the flame |
| 10.     | Thermal Efficiency     | 35.5%                        |



Model Name **Bio-Mini** 

Model No. **ESB-R/BM01** 

Power Required **12V DC Fan**  Stove Type Forced-draft

Stove
Weight

14kg Approx.

Stove Dimension
H12 Inch
W12 Inch
L18 Inch



## **ESB-R BIO-MINI PICTURES**













### **APPLICATIONS**



Replaces traditional wood stoves



To prepare pakora for 5-25 people



To prepare poha for 5-25 people



To boil water & milk



To prepare Samosa & kachori for 5-25 people



To prepare food for 5-25 people



At tea & coffee stall



At small hotel, restaurant & dhaba



#### **CONNECT US ON YOUTUBE**

- ✓ <a href="https://www.youtub">https://www.youtub</a><a href="ee.com/shorts/YdZkz">e.com/shorts/YdZkz</a><a href="QbkLU">QbkLU</a>
- ✓ <a href="https://www.youtub">https://www.youtub</a>
  <a href="ee.com/watch?v=LKD">e.com/watch?v=LKD</a>
  <a href="https://www.youtub">lbvXdHyM</a>
- ✓ <a href="https://www.youtub">https://www.youtub</a><a href="e.com/watch?v=PfQ">e.com/watch?v=PfQ</a><a href="Va7wNUBU&t=33s">Va7wNUBU&t=33s</a>
- https://www.youtub e.com/watch?v=RjH PXigdAa8
- https