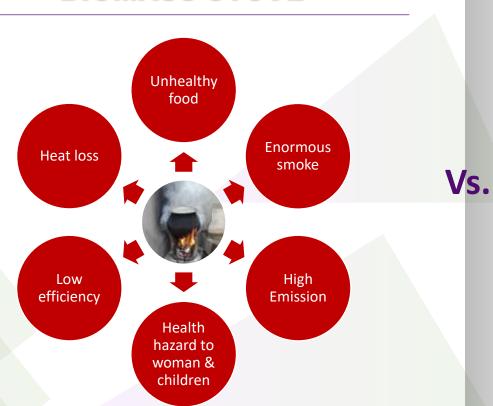

## TRADITIONAL BIOMASS STOVE

## KEY FEATURES OF ESB-R BIO-MINI

ESB-R Bio-Mini biomass stove has some unique features that make it more advantageous than other available biomass stoves in the market. They are as follows:

- ✓ The ESB-R Bio-mini stove doesn't release smoke, which helps women to live in a less polluted and healthier kitchen environment. This reduces the risk of health issues in women and children, ultimately enabling them to adopt a healthy lifestyle.
- ✓ It is more efficient than traditional chulha.
- ✓ It is a reliable, rugged, and compact system.
- ✓ It has low maintenance requirements and is easy to operate.
- ✓ Accessible to both urban and rural populations.
- ✓ It reduces the use of fossil fuels.