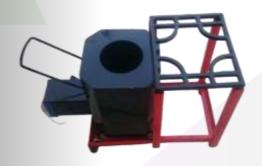

100% Biomass                 |
| 3.      | Feeding Mode           | Manual                       |
| 4.      | Feeding System         | Top Feeding                  |
| 5.      | Made of                | Mild Steel & Cast-iron       |
| 6.      | Biomass Consumption    | 1.5-2kg/hr.                  |
| 7.      | Accepted Moisture in F | Euel Less than 20%           |
| 8.      | Ash Removal Mode       | Manual                       |
| 9.      | Flame Regulator        | Provided to adjust the flame |
| 10.     | Thermal Efficiency     | 35.5%                        |



Model Name **Bio-Mini** 

Model No. **ESB-R/BM01** 

Power Required **12V DC Fan**  Stove Type Forced-draft

Stove
Weight

14kg Approx.

Stove Dimension
H12 Inch
W12 Inch
L18 Inch



## **ESB-R BIO-MINI PICTURES**













### **APPLICATIONS**



Replaces traditional wood stoves



To prepare pakora for 5-25 people



To prepare poha for 5-25 people



To boil water & milk



To prepare Samosa & kachori for 5-25 people



To prepare food for 5-25 people



At tea & coffee stall



At small hotel, restaurant & dhaba



#### **CONNECT US ON YOUTUBE**

- ✓ <a href="https://www.youtub">https://www.youtub</a><a href="ee.com/shorts/YdZkz">e.com/shorts/YdZkz</a><a href="QbkLU">QbkLU</a>
- ✓ <a href="https://www.youtub">https://www.youtub</a>
  <a href="ee.com/watch?v=LKD">e.com/watch?v=LKD</a>
  <a href="https://www.youtub">lbvXdHyM</a>
- ✓ <a href="https://www.youtub">https://www.youtub</a><a href="e.com/watch?v=PfQ">e.com/watch?v=PfQ</a><a href="Va7wNUBU&t=33s">Va7wNUBU&t=33s</a>
- https://www.youtub e.com/