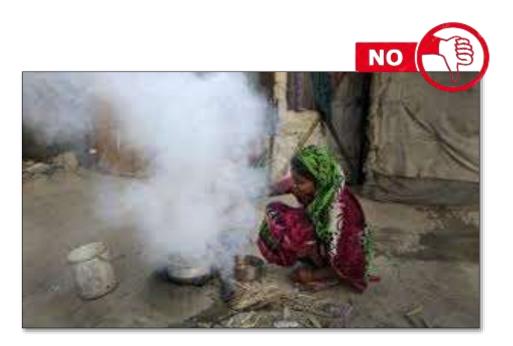

### SAY NO TO TRADITIONAL BIOMASS STOVE

## TRADITIONAL BIOMASS STOVE

#### Unhealthy food Enormous Heat loss smoke Low High efficiency Emission Health hazard to woman & children