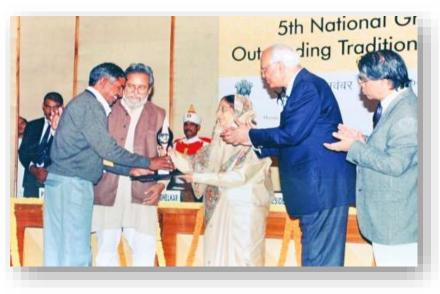

#### **AWARDS**

- ✓ Fifth National Grassroots Innovation Award, 2009.
- ✓ Innovation Scholars In-residence Program At President House.
- Indian Merchant Chamber (IMC) Inclusive Innovation Award, 2012.
- ✓ Certificate of Appreciation As "Farmer Scientist" By Rajasthan University of Veterinary & Animal Sciences, Bikaner, Rajasthan.
- ✓ Certificate of "Farmer Scientist" By Pacific University, Udaipur, Rajasthan.
- ✓ Certificate From Department of Science & Technology At National Science Day, Jaipur, Rajasthan.
- ✓ Business Expo Kota 2023, Kota, Rajasthan.