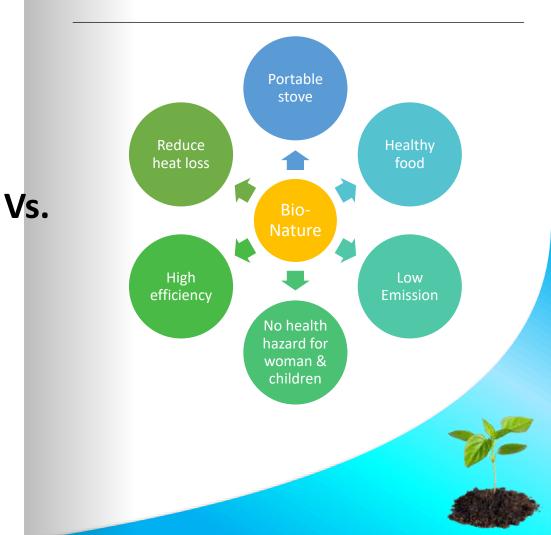

## KEY FEATURES OF ESB-R BIO-NATURE

ESB-R Bio-Nature biomass stove has some unique features that make it more advantageous than other available biomass stoves in the market. They are as follows:

- ✓ The ESB-R Bio-mini stove doesn't release smoke, which helps women to live in a less polluted and healthier kitchen environment. This reduces the risk of health issues in women and children, ultimately enabling them to adopt a healthy lifestyle.
- ✓ It is more efficient than traditional chulha.
- ✓ It is a reliable, rugged, and compact system.
- ✓ It has low maintenance requirements and is easy to operate.
- ✓ Accessible to both urban and rural populations.
- ✓ It reduces the use of fossil fuels.
- As it comes with enclosed combustion chambers or temperature control mechanisms, it reduces the risk of accidental fires or burns