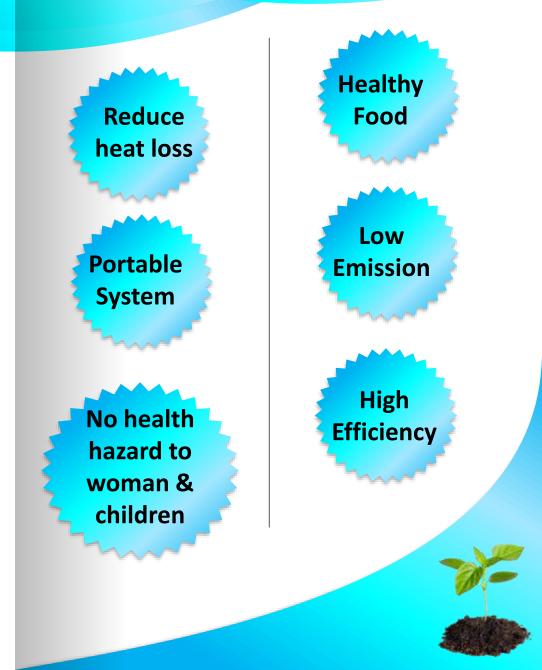

#### Unhealthy food Enormous Heat loss smoke Low High efficiency Emission Health hazard to woman & children

## ESB-R BIO-NATURE SMOKELESS BIOMASS STOVE

## KEY FEATURES OF ESB-R BIO-NATURE

ESB-R Bio-Nature biomass stove has some unique features that make it more advantageous than other available biomass stoves in the market. They are as follows:

- ✓ The ESB-R Bio-mini stove doesn't release smoke, which helps women to live in a less polluted and healthier kitchen environment. This reduces the risk of health issues in women and children, ultimately enabling them to adopt a healthy lifestyle.
- ✓ It is more efficient than traditional chulha.
- ✓ It is a reliable, rugged, and compact system.
- ✓ It has low maintenance requirements and is easy to operate.
- ✓ Accessible to both urban and rural populations.
- ✓ It reduces the use of fossil fuels.
- As it comes with enclosed combustion chambers or temperature control mechanisms, it reduces the risk of accidental fires or burns