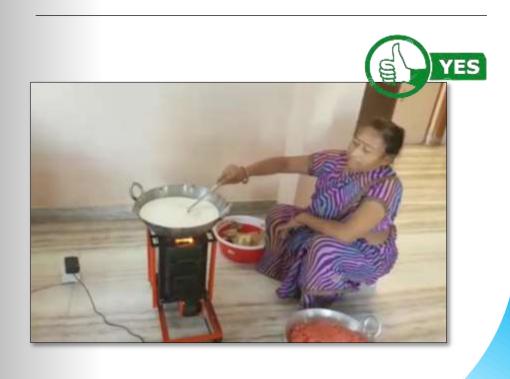

## SAY YES TO ESB-R BIO-NATURE

## ESB-R BIO-NATURE SMOKELESS BIOMASS STOVE

## KEY FEATURES OF ESB-R BIO-NATURE

ESB-R Bio-Nature biomass stove has some unique features that make it more advantageous than other available biomass stoves in the market. They are as follows:

- ✓ The ESB-R Bio-mini stove doesn't release smoke, which helps women to live in a less polluted and healthier kitchen environment. This reduces the risk of health issues in women and children, ultimately enabling them to adopt a healthy lifestyle.
- ✓ It is more efficient than traditional chulha.
- ✓ It is a reliable, rugged, and compact system.
- ✓ It has low maintenance requirements and is easy to operate.
- ✓ Accessible to both urban and rural populations.
- ✓ It reduces the use of fossil fuels.
- As it comes with enclosed combustion chambers or temperature control mechanisms, it reduces the risk of accidental fires or burns