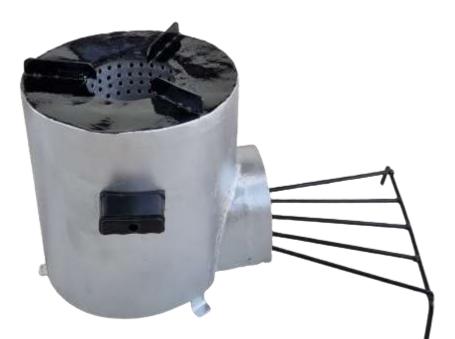

| 1.      | Make                         | Enersol Biopower <sup>®</sup> |
| 2.      | Fuel Mode                    | 100% Biomass                  |
| 3.      | Stove Type                   | Nature-draft                  |
| 4.      | Feeding Mode                 | Manual                        |
| 5.      | Feeding System               | Side Feeding                  |
| 6.      | Made of                      | Mild Steel                    |
| 7.      | Accepted Moisture in<br>Fuel | Less than 20%                 |
| 8.      | Ash Removal Mode             | Manual                        |
|         |                              |                               |



Fore Zone **4**"

Biomass Consumption **1-2kg / hr.** 

Stove Weight 7kg Approx.





#### **ESB-R BIO-NATURE PICTURES**









## **CONNECT US ON YOUTUBE**

- <u>https://www.youtub</u>
  <u>e.com/shorts/YdZkz</u>
  <u>QbkLU</u>
- ✓ <u>https://www.youtub</u> <u>e.com/watch?v=LKD</u> <u>lbvXdHyM</u>
- ✓ <u>https://www.youtub</u>
  <u>e.com/watch?v=PfQ</u>
  <u>Va7wNUBU&t=33s</u>
- ✓ <u>https://www.youtub</u> <u>e.com/watch?v=RjH</u> <u>PXigdAa8</u>
- <u>https://www.youtub</u>
  <u>e.com/watch?v=7M</u>
  <u>VHph7NfkY&t=116s</u>
- ✓ <u>https://www.youtub</u>
  <u>e.com/watch?v=LKD</u>
  <u>lbvXdHyM</u>

- ✓ <u>https://www.youtu</u> <u>be.com/watch?v=5z</u> <u>YZ5I5zBfc</u>
- <u>https://www.youtu</u>
  <u>be.com/watch?v=0</u>
  <u>AhISC5Dw00</u>
- ✓ <u>https://www.youtu</u> <u>be.com/watch?v=m</u> <u>kyeqDBI\_2Y</u>
- ✓ <u>https://www.youtu</u> <u>be.com/watch?v=W</u> <u>9HXk2M-Mgw</u>
- ✓ <u>https://www.youtu<