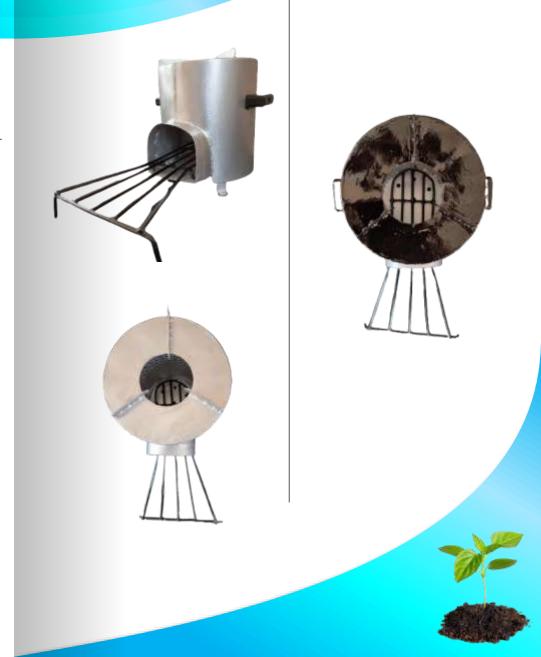

1.      | Make                         | Enersol Biopower <sup>®</sup> |
| 2.      | Fuel Mode                    | 100% Biomass                  |
| 3.      | Stove Type                   | Nature-draft                  |
| 4.      | Feeding Mode                 | Manual                        |
| 5.      | Feeding System               | Side Feeding                  |
| 6.      | Made of                      | Mild Steel                    |
| 7.      | Accepted Moisture in<br>Fuel | Less than 20%                 |
| 8.      | Ash Removal Mode             | Manual                        |
|         |                              |                               |



Fore Zone **4**"

Biomass Consumption **1-2kg / hr.** 

Stove Weight 7kg Approx.





#### **ESB-R BIO-NATURE PICTURES**









## **CONNECT US ON YOUTUBE**

- <u>https://www.youtub</u>
  <u>e.com/shorts/YdZkz</u>
  <u>QbkLU</u>
- ✓ <u>https://www.youtub</u> <u>e.com/watch?v=LKD</u> <u>lbvXdHyM</u>
- ✓ <u>https://www.youtub</u>
  <u>e.com/watch?v=PfQ</u>
  <u>Va7wNUBU&t=33s</u>
- ✓ <u>https://www.youtub</u> <u>e.com/watch?v=RjH</u> <u>PXigdAa8</u>
- <u>https://www.youtub</u>
  <u>e.com/watch?v=7M</u>
  <u>VHph7NfkY&t=116s</u>
- ✓ <u>https://www.youtub</u>
  <u>e.com/watch?v=LKD</u>
  <u>lbvXdHyM</u>

- ✓ <u>https://www.youtu</u> <u>be.com/watch?v=5z</u> <u>YZ5I5zBfc</u>
- <u>https://www.youtu</u>
  <u>be.com/watch?v=0</u>
  <u>AhISC5Dw00</u>
- ✓ <u>https://www.youtu</u> <u>be.com/watch?v=m</u> <u>kyeqDBI\_2Y</u>
- ✓ <u>https://www.youtu</u> <u>be.com/watch?v=W</u> <u>9HXk2M-Mgw</u>
- ✓ <u>https://www.youtu</u