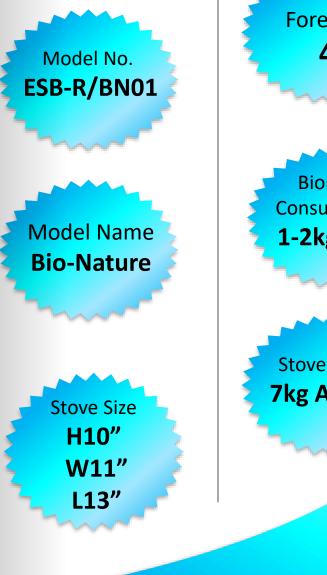

## **TECHNICAL SPECIFICATIONS**

| Sr. No. | Particulars                  | Details                       |
|---------|------------------------------|-------------------------------|
| 1.      | Make                         | Enersol Biopower <sup>®</sup> |
| 2.      | Fuel Mode                    | 100% Biomass                  |
| 3.      | Stove Type                   | Nature-draft                  |
| 4.      | Feeding Mode                 | Manual                        |
| 5.      | Feeding System               | Side Feeding                  |
| 6.      | Made of                      | Mild Steel                    |
| 7.      | Accepted Moisture in<br>Fuel | Less than 20%                 |
| 8.      | Ash Removal Mode             | Manual                        |
|         |                              |                               |

Fore Zone **4**"

Biomass Consumption **1-2kg / hr.** 

Stove Weight 7kg Approx.