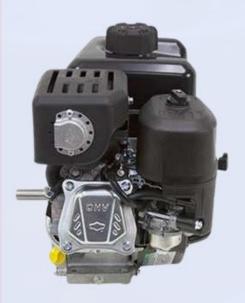

(Hz)     | -          | 50Hz                            |
| Phase              | 78         | Single phase                    |
| Rated Current      | -          | 6 Amps /single phase            |
| Voltage (V)        | -          | 220V                            |
| Bore x Stroke (mm) | 12         | 70 x 54mm                       |
| Max RPM            | -          | 3300 RPM                        |
| Lubrication System | 淈          | Dura-Lube Splash<br>Lubrication |
| Lube Oil Capacity  | -          | 0.60ltr.                        |



Model Name ESB-R BIO-GEN02

> Model NO. ESB-RBG02

Governor Mechanical

No. of Cylinder Single Cylinder Starter 12V Starter

Biogas Consumption 2M<sup>3</sup> /hr.

> Weight 35kg Approx.

Dimension H15" x W14" x L12"



# BIOGAS GENSET PICTURES











## OUR PRODUCTS ON

#### **YouTube**

- https://www.youtube.com/watch?v=6cYUyY25OXE
- https://www.youtube.com/ watch?v=iyiz\_OBGFGw
- https://www.youtube.com/ watch?v=W9HXk2M-Mgw
- https://www.youtube.com/watch?v=-XmU5L6lytM
- https://www.youtube.com/ watch?v=vY73UXW6aIM
- https://www.youtube.com/watch?v=I8NuflvOH4k
- https://www.youtube.com/watch?v=7MVHph7NfkY





- https://www.youtube.com/watch?v=OD9ueNYjf1Q&t=23s
- https://www.youtube.com/watch?v=fjUlT8k4Axg&t=9s
- https://www.youtube.com/w
  atch?v=rtjSn\_9P-Yc
- https://www.youtube.com/watch?v=ghm\_odvyvzc
- https://www.youtube.com/watch?v=g1iemqc0-80&t=15s
- https://www.youtube.com/watch?v=g6ya3XhDBCQ
- https://www.youtube.com/sh orts/JL5d8YCauic
- https://www.youtube.com/sh orts/wa0S18DqY-Y
- https://www.youtube.com/sh orts