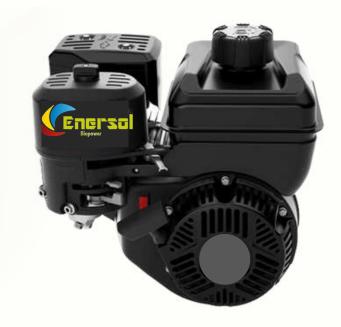

#### 2KVA /1.5KW ESB-R BIO-GENSET

#### **ESB-R BIO-GEN02**

ESB-R Biogas gensets (100% BIOGAS) have been meticulously designed to enable you to optimize long-term cost savings and environmental advantages derived from biogas utilization.

Commonly, combustion engines are employed to convert biogas into electricity. Diesel engines can be utilized in dualfuel mode, where a small amount of diesel is used to assist in the ignition of the biogas.

Turning Waste into Watts: From Field to Fuel

### ENERSOL BIOPOWER PVT. LTD.



## Designed for home use





#### **ABOUT US**

Established in 2013 by Mr. Rai Singh Dahiya, a grassroots innovator in biomass gasifier technology, our company is renowned for its small-size biomass gasifiers, smokeless biomass stoves, and other renewable energy products.





#### **KEY FEATURES**

#### **Versatile Product Line**

- Ready-to-Use Units: Pre-assembled gensets that minimize setup time and effort.
- Biogas Compatibility: Designed to operate efficiently using biogas as fuel.

#### Innovative Design

- Modern Aesthetics: Sleek and professional appearance.
- Space-Saving Size: Compact design that saves space and cuts installation costs.



#### **Eco-Conscious Operation**

 Environmentally Friendly: Runs on 100% biogas, contributing to a cleaner environment and reducing carbo