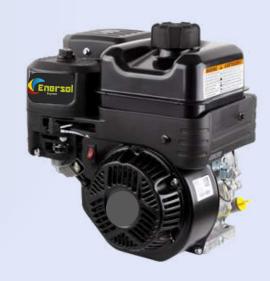

Hz)     | -          | 50Hz                            |
| Phase              | 78         | Single phase                    |
| Rated Current      | -          | 6 Amps /single phase            |
| Voltage (V)        | -          | 220V                            |
| Bore x Stroke (mm) | 12         | 70 x 54mm                       |
| Max RPM            | -          | 3300 RPM                        |
| Lubrication System | 淈          | Dura-Lube Splash<br>Lubrication |
| Lube Oil Capacity  | -          | 0.60ltr.                        |



Model Name ESB-R BIO-GEN02

> Model NO. ESB-RBG02

Governor Mechanical

No. of Cylinder Single Cylinder Starter 12V Starter

Biogas Consumption 2M<sup>3</sup> /hr.

> Weight 35kg Approx.

Dimension H15" x W14" x L12"



# BIOGAS GENSET PICTURES











## OUR PRODUCTS ON

#### **YouTube**

- https://www.youtube.com/watch?v=6cYUyY25OXE
- https://www.youtube.com/ watch?v=iyiz\_OBGFGw
- https://www.youtube.com/ watch?v=W9HXk2M-Mgw
- https://www.youtube.com/watch?v=-XmU5L6lytM
- https://www.youtube.com/ watch?v=vY73UXW6aIM
- https://www.youtube.com/watch?v=I8NuflvOH4k
- https://www.youtube.com/watch?v=7MVHph7NfkY





- https://www.youtube.com/watch?v=OD9ueNYjf1Q&t=23s
- https://www.youtube.com/watch?v=fjUlT8k4Axg&t=9s
- https://www.youtube.com/w
  atch?v=rtjSn\_9P-Yc
- https://www.youtube.com/watch?v=ghm\_odvyvzc
- https://www.youtube.com/watch?v=g1iemqc0-80&t=15s
- https://www.youtube.com/watch?v=g6ya3XhDBCQ
- https://www.youtube.com/sh orts/JL5d8YCauic
- https://www.youtube.com/sh orts/wa0S18DqY-Y
- https://www.youtube.com/sh orts/h