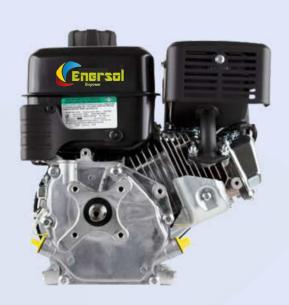

# BIOGAS GENSET PICTURES

## TECHNICAL SPECIFICATIONS

| PARTICULAR         | -          | DETAILS                         |
|--------------------|------------|---------------------------------|
| Make               | 12         | Enersol Biopower®               |
| Fuel Mode          | -          | 100% on biogas                  |
| Capacity           | -          | 2KVA/1.5KW                      |
| Power factor       | g <b>2</b> | 0.8 P.F.                        |
| Frequency (Hz)     | -          | 50Hz                            |
| Phase              | 78         | Single phase                    |
| Rated Current      | -          | 6 Amps /single phase            |
| Voltage (V)        | -          | 220V                            |
| Bore x Stroke (mm) | 12         | 70 x 54mm                       |
| Max RPM            | -          | 3300 RPM                        |
| Lubrication System | 淈          | Dura-Lube Splash<br>Lubrication |
| Lube Oil Capacity  | -          | 0.60ltr.                        |

Model Name ESB-R BIO-GEN02

> Model NO. ESB-RBG02

Governor Mechanical

No. of Cylinder Single Cylinder Starter 12V Starter

Biogas Consumption 2M<sup>3</sup> /hr.

> Weight 35kg Approx.

Dimension H15" x W14" x L12"