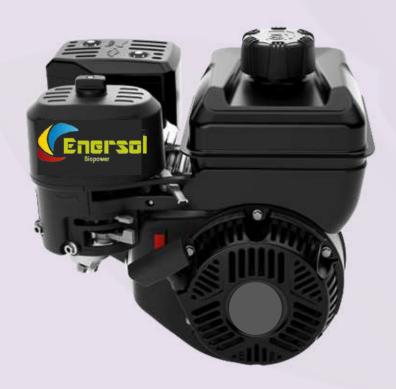

cy (Hz)     | -          | 50Hz                            |
| Phase              | 78         | Single phase                    |
| Rated Current      | -          | 6 Amps /single phase            |
| Voltage (V)        | -          | 220V                            |
| Bore x Stroke (mm) | 12         | 70 x 54mm                       |
| Max RPM            | -          | 3300 RPM                        |
| Lubrication System | 淈          | Dura-Lube Splash<br>Lubrication |
| Lube Oil Capacity  | -          | 0.60ltr.                        |



Model Name ESB-R BIO-GEN02

> Model NO. ESB-RBG02

Governor Mechanical

No. of Cylinder Single Cylinder Starter 12V Starter

Biogas Consumption 2M<sup>3</sup> /hr.

> Weight 35kg Approx.

Dimension H15" x W14" x L12"



# BIOGAS GENSET PICTURES











## OUR PRODUCTS ON

#### **YouTube**

- https://www.youtube.com/watch?v=6cYUyY25OXE
- https://www.youtube.com/ watch?v=iyiz\_OBGFGw
- https://www.youtube.com/ watch?v=W9HXk2M-Mgw
- https://www.youtube.com/watch?v=-XmU5L6lytM
- https://www.youtube.com/ watch?v=vY73UXW6aIM
- https://www.youtube.com/watch?v=I8NuflvOH4k
- https://www.youtube.com/watch?v=7MVHph7NfkY





- https://www.youtube.com/watch?v=OD9ueNYjf1Q&t=23s
- https://www.youtube.com/watch?v=fjUlT8k4Axg&t=9s
- https://www.youtube.com/w
  atch?v=rtjSn\_9P-Yc
- https://www.youtube.com/watch?v=ghm\_odvyvzc
- https://www.youtube.com/watch?v=g1iemqc0-80&t=15s
- https://www.youtube.com/watch?v=g6ya3XhDBCQ
- https://www.youtube.com/sh orts/JL5d8YCauic
- https://www.youtube.com/sh orts/wa0S18DqY-Y
- https://www.youtube.com/sh or