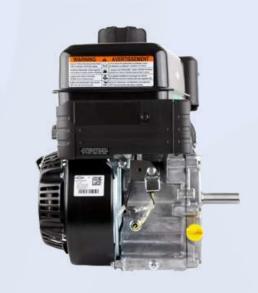

# BIOGAS GENSET PICTURES

## TECHNICAL SPECIFICATIONS

| PARTICULAR         | -          | DETAILS                         |
|--------------------|------------|---------------------------------|
| Make               | 12         | Enersol Biopower®               |
| Fuel Mode          | -          | 100% on biogas                  |
| Capacity           | -          | 2KVA/1.5KW                      |
| Power factor       | g <b>2</b> | 0.8 P.F.                        |
| Frequency (Hz)     | -          | 50Hz                            |
| Phase              | 78         | Single phase                    |
| Rated Current      | -          | 6 Amps /single phase            |
| Voltage (V)        | -          | 220V                            |
| Bore x Stroke (mm) | 12         | 70 x 54mm                       |
| Max RPM            | -          | 3300 RPM                        |
| Lubrication System | 淈          | Dura-Lube Splash<br>Lubrication |
| Lube Oil Capacity  | -          | 0.60ltr.                        |

Model Name ESB-R BIO-GEN02

> Model NO. ESB-RBG02

Governor Mechanical

No. of Cylinder Single Cylinder Starter 12V Starter

Biogas Consumption 2M<sup>3</sup> /hr.

> Weight 35kg Approx.

Dimension H15" x W14" x L12"