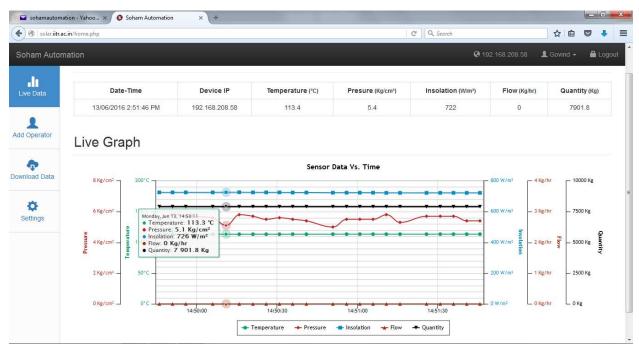

# **Key Offerings:**

- Cloud-Based Energy Monitoring: Centralized dashboards to monitor and manage energy usage remotely.
- **Data Storage and Analytics**: Secure cloud storage with advanced analytics for predictive maintenance and energy optimization.
- Remote Access and Control: Manage devices and systems via mobile or web interfaces for complete control.
- **Customizable Alerts**: Receive instant notifications for abnormal energy patterns or equipment malfunctions.