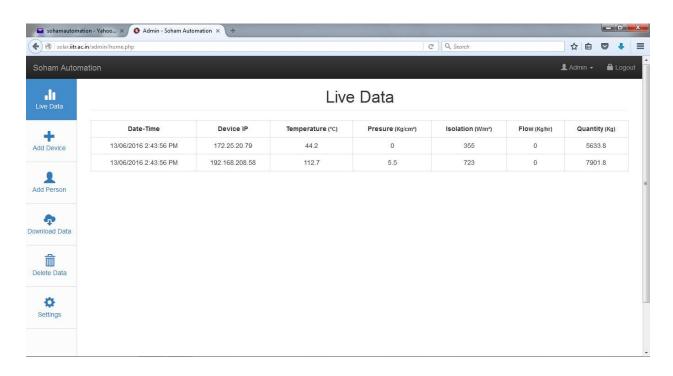

# **Key Offerings:**

- Cloud-Based Energy Monitoring: Centralized dashboards to monitor and manage energy usage remotely.
- **Data Storage and Analytics**: Secure cloud storage with advanced analytics for predictive maintenance and energy optimization.
- Remote Access and Control: Manage devices and systems via mobile or web interfaces for complete control.
- **Customizable Alerts**: Receive instant notifications for abnormal energy patterns or equipment malfunctions.