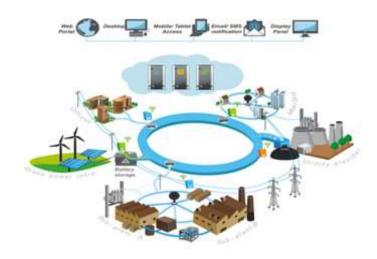

# **Energy Management Solutions**

At Soham Automation, we provide state-of-the-art **Energy Management Solutions** designed to optimize your energy usage, reduce costs, and promote sustainability.

# **Cloud Services**

Leverage the power of the cloud with Soham Automation's robust **Cloud Services** to streamline operations and ensure data accessibility from anywhere.

# **Integrated Solutions:**

- IoT Cloud Platforms
- Energy Management Systems
- Industrial Automation Cloud Solutions