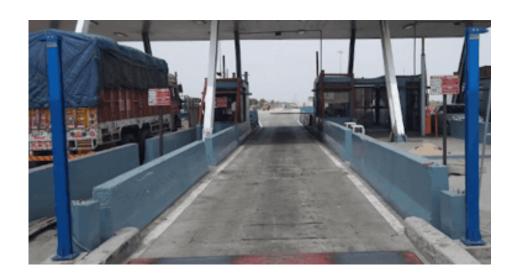

We offer consulting and sourcing support for selecting sensors to aid vehicle separation on toll ways

We can help customers select amongst - standard photo sensors, retro-reflective sensors, light curtains for standard Vs over sized lanes for optimal performance Custom designed drawings or enclosures available to aid easy installation on the field