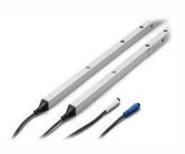

## NAGARJUN TECHNOVISION vehicle separator

Model-VS-18

Part Number-VS-18-SS20.

Some of the key challenges in the selection of sensors that are to be used with vehicle separators and height sensors include – cost, accuracy, range, ease of installation, reliability and ambient light immunity