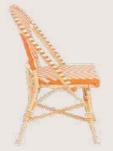

# FB-O-CANE-009

- Chair is made of high Grade Mild Steel (MS), natural cane and upholstery seat.
- Can be finished in required powder coat shade.

OVERALL DIMENSIONS

22.5" W 21" D 30.5" H 19" SW 18" SD 18" SH