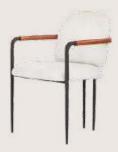

- Chair is made of high Grade Mild Steel (MS) and upholstery seat.
- Can be finished in required powder coat shade.

OVERALL DIMENSIONS

22.5" W 21" D 30.5" H 19" SW 18" SD 18" SH

- Chair is made of high Grade Mild Steel (MS), rope weaving and upholstery seat.
- Can be finished in required powder coat shade.