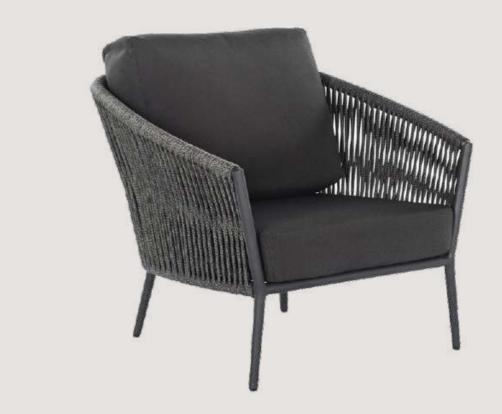

# FB-O-ROPE-002

- Chair is made of high Grade Mild Steel (MS),
   rope weaving and upholstery seat.
- Can be finished in requried powder coat shade.

OVERALL DIMENSIONS 21.7" W 19.7" D 17.3"H

- Chair is made of high Grade Mild Steel (MS), rope weaving.
- Can be finished in requried powder coat shade.

**OVERALL DIMENSIONS** 

21" W 23.3" D 32.3"H