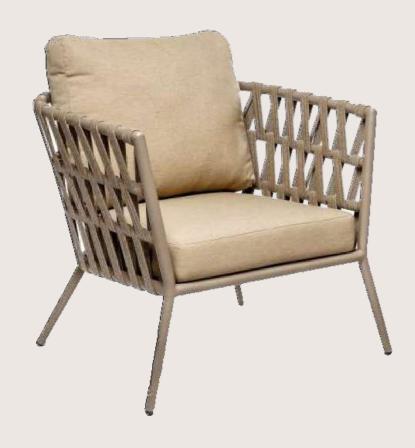

- Chair is made of high Grade Mild Steel (MS),
   rope weaving and upholstery seat.
- Can be finished in requried powder coat shade.

OVERALL DIMENSIONS 20.5" W 24.5" D 33"H