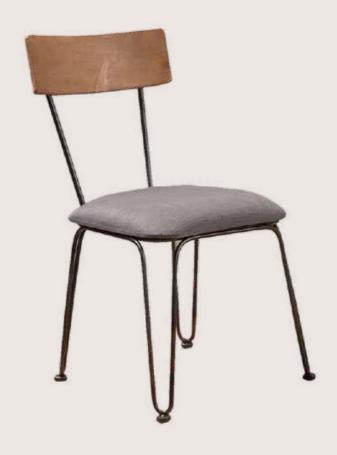

## FB-O-WOOD-002

- Chair is made of high Grade Mild Steel (MS)
- Can be finished in requried powder coat shade.

OVERALL DIMENSIONS

17" W 18.5" D 35"H

Chair is made of high Grade Mild Steel (MS)

- and upholstery seat.
- Can be finished in requried powder coat shade.

**OVERALL DIMENSIONS** 

20" W 20" D 24.5"H