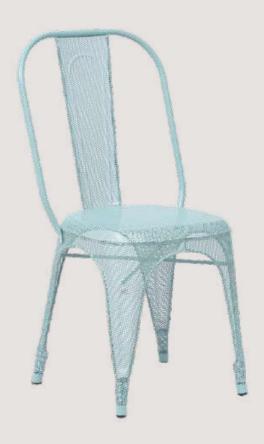

## FB-O-METAL-002

- Chair is made of high Grade Mild Steel (MS)
- Can be finished in requried powder coat shade.

OVERALL DIMENSIONS

17" W 22" D 30.5"H

- Chair is made of high Grade Mild Steel (MS)
- Can be finished in requried powder coat shade.