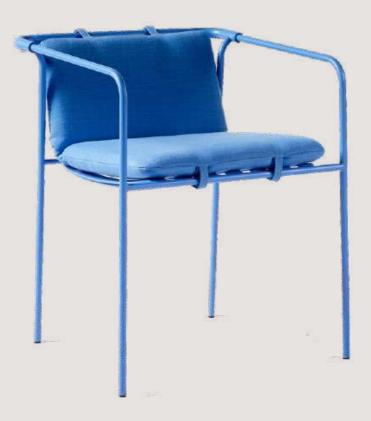

# CHOO SE YOUR COLOR.

(Powder Coat Finishes)

- Chair is made of high Grade Mild Steel (MS)
- Can be finished in required powder coat shade.

OVERALL DIMENSIONS

18" W 17" D 30" H

- Chair is made of high Grade Mild Steel (MS).
- Can be finished in required powder coat shade.