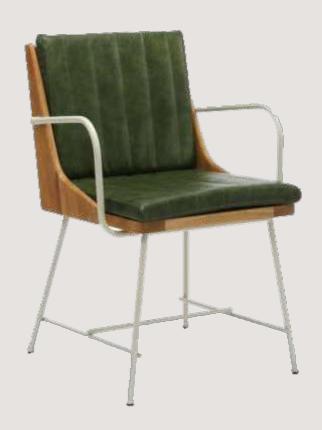

## FB-O-WOOD-006

- Chair is made of high Grade Mild Steel (MS)
- Can be finished in requried powder coat shade.

**OVERALL DIMENSIONS** 

21" W 19.5" D 33"H

- Chair is made of high Grade Mild Steel (MS) and upholstered seat.
- Can be finished in requried powder coat shade.

**OVERALL DIMENSIONS** 

23" W 20" D 30"H