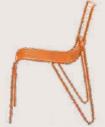

- Chair is made of high Grade Mild Steel (MS),
   rope weaving and upholstery seat.
- Can be finished in requried powder coat shade.

OVERALL DIMENSIONS 20.5" W 24.5" D 33"H