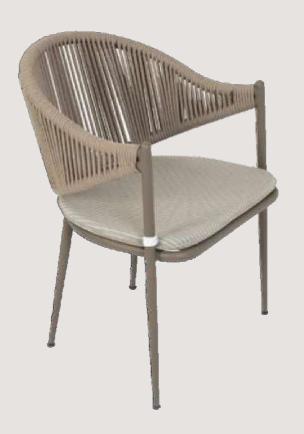

- Chair is made of high Grade Mild Steel (MS) and upholstery seat.
- Can be finished in required powder coat shade.

OVERALL DIMENSIONS

22.5" W 21" D 30.5" H 19" SW 18" SD 18" SH

- Chair is made of high Grade Mild Steel (MS), rope weaving and upholstery seat.
- Can be finished in required powder coat shade.