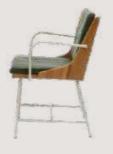

- Chair is made of high Grade Mild Steel (MS) and upholstery seat.
- Can be finished in required powder coat shade.

OVERALL DIMENSIONS

22.5" W 21" D 30.5" H 19" SW 18" SD 18" SH

- Chair is made of high Grade Mild Steel (MS), rope weaving and upholstery seat.
- Can be finished in required powder coat shade.