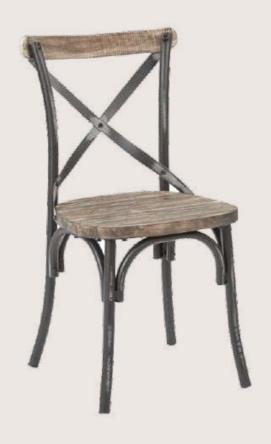

## FB-O-WOOD-002

- Chair is made of high Grade Mild Steel (MS)
- Can be finished in requried powder coat shade.

OVERALL DIMENSIONS

17" W 18.5" D 35"H

Chair is made of high Grade Mild Steel (MS)

- and upholstery seat.
- Can be finished in requried powder coat shade.

**OVERALL DIMENSIONS** 

20" W 20" D 24.5"H