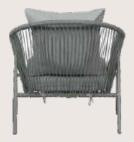

- Chair is made of high Grade Mild Steel (MS),
   rope weaving and upholstery seat.
- Can be finished in requried powder coat shade.

OVERALL DIMENSIONS 20.5" W 24.5" D 33"H

# FB-O-ROPE-002

- Chair is made of high Grade Mild Steel (MS),
   rope weaving and upholstery seat.
- Can be finished in requried powder coat shade.

OVERALL DIMENSIONS 21.7" W 19.7" D 17.3"H

- Chair is made of high Grade Mild Steel (MS), rope weaving.
- Can be finished in requried powder coat shade.