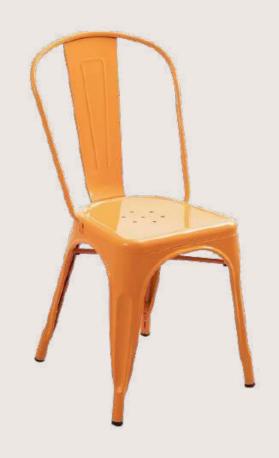

# FB-OA-METAL-002

- Chair is made of high Grade Mild Steel (MS)
- Can be finished in requried powder coat shade.

OVERALL DIMENSIONS

33.0" W 33.4" D 29.3"H

- Chair is made of high Grade Mild Steel (MS)
- Can be finished in requried powder coat shade.