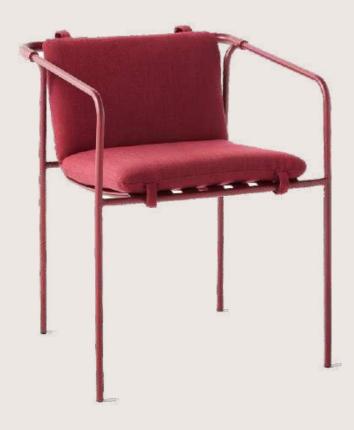

- Chair is made of high Grade Mild Steel (MS) and upholstery seat.
- Can be finished in required powder coat shade.

OVERALL DIMENSIONS

22.5" W 21" D 30.5" H 19" SW 18" SD 18" SH

- Chair is made of high Grade Mild Steel (MS), rope weaving and upholstery seat.
- Can be finished in required powder coat shade.