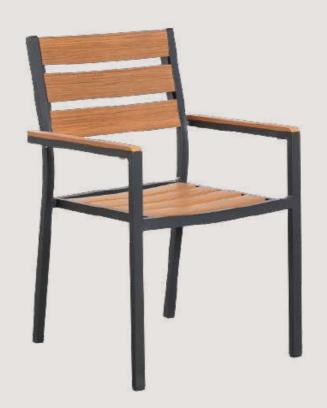

## FB-O-WOOD-028

- Chair is made of high Grade Mild Steel (MS)
- Can be finished in requried powder coat shade.

OVERALL DIMENSIONS 17" W 20" D 32"H

- Chair is made of high Grade Mild Steel (MS)
- Can be finished in requried powder coat shade.

OVERALL DIMENSIONS

"W "D "H