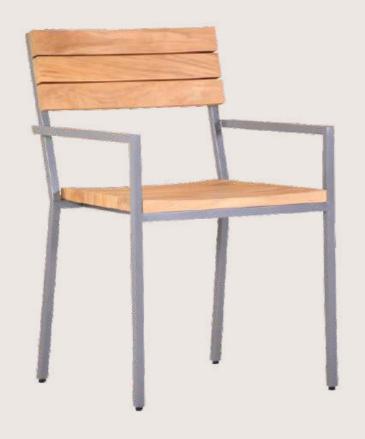

## FB-O-WOOD-006

- Chair is made of high Grade Mild Steel (MS)
- Can be finished in requried powder coat shade.

**OVERALL DIMENSIONS** 

21" W 19.5" D 33"H

- Chair is made of high Grade Mild Steel (MS) and upholstered seat.
- Can be finished in requried powder coat shade.

**OVERALL DIMENSIONS** 

23" W 20" D 30"H