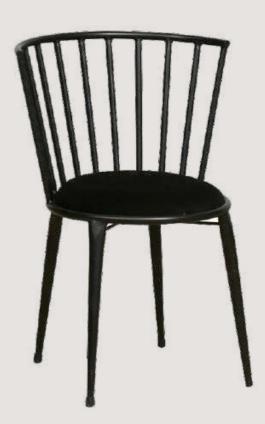

# CHOO SE YOUR COLOR.

(Powder Coat Finishes)

- Chair is made of high Grade Mild Steel (MS)
- Can be finished in required powder coat shade.

OVERALL DIMENSIONS

18" W 17" D 30" H

- Chair is made of high Grade Mild Steel (MS).
- Can be finished in required powder coat shade.