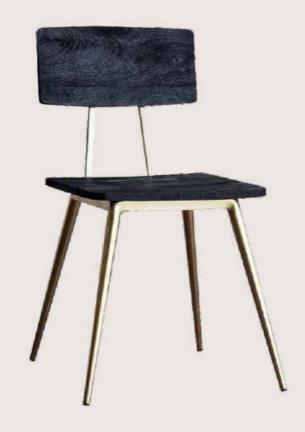

## FB-O-WOOD-006

- Chair is made of high Grade Mild Steel (MS)
- Can be finished in requried powder coat shade.

**OVERALL DIMENSIONS** 

21" W 19.5" D 33"H

- Chair is made of high Grade Mild Steel (MS) and upholstered seat.
- Can be finished in requried powder coat shade.

**OVERALL DIMENSIONS** 

23" W 20" D 30"H