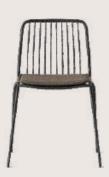

# CHOO SE YOUR COLOR.

(Powder Coat Finishes)

- Chair is made of high Grade Mild Steel (MS)
- Can be finished in required powder coat shade.

OVERALL DIMENSIONS

18" W 17" D 30" H

- Chair is made of high Grade Mild Steel (MS).
- Can be finished in required powder coat shade.