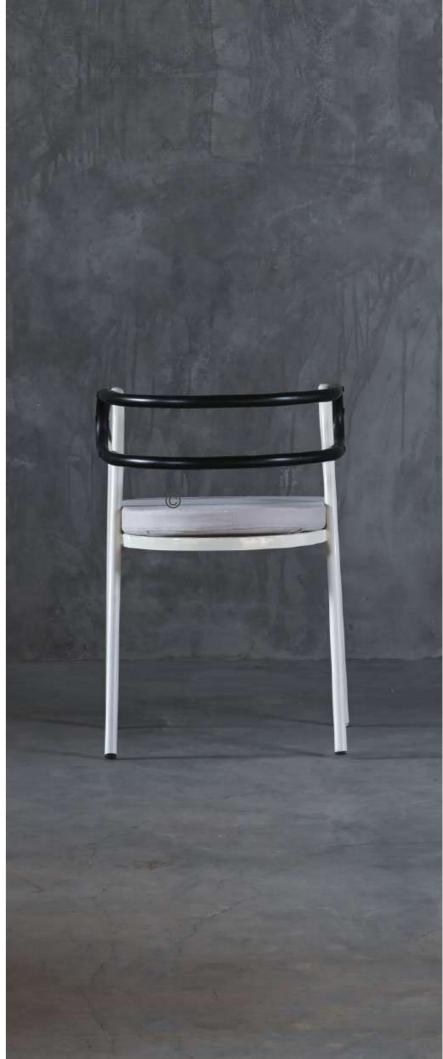

OVERALL DIMENSIONS

16.5" W 18" D 31.5" H 16.5" SW 16" SD 18" SH

- Chair is made of high Grade Mild Steel (MS).
- Can be finished in required powder coat shade.

OVERALL DIMENSIONS

19.5" W 18" D 31.5" H 18.5" SW 16" SD 18" SH