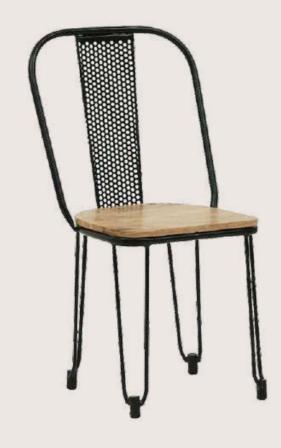

OVERALL DIMENSIONS

19" W 18" D 32" H

- Chair is made of high Grade Mild Steel (MS).
- Can be finished in required powder coat shade.

OVERALL DIMENSIONS

19" W 18" D 31" H

- Chair is made of high Grade Mild Steel (MS).
- Can be finished in required powder coat shade.