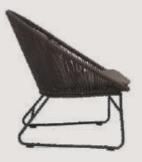

- Chair is made of high Grade Mild Steel (MS),
   rope weaving and upholstery seat.
- Can be finished in requried powder coat shade.

OVERALL DIMENSIONS 20.5" W 24.5" D 33"H