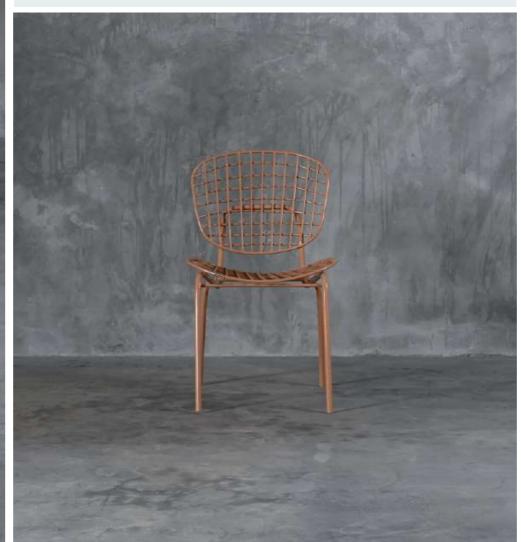

# CHOO SE YOUR COLOR.

(Powder Coat Finishes)

- Chair is made of high Grade Mild Steel (MS)
- Can be finished in required powder coat shade.

OVERALL DIMENSIONS

18" W 17" D 30" H

- Chair is made of high Grade Mild Steel (MS).
- Can be finished in required powder coat shade.