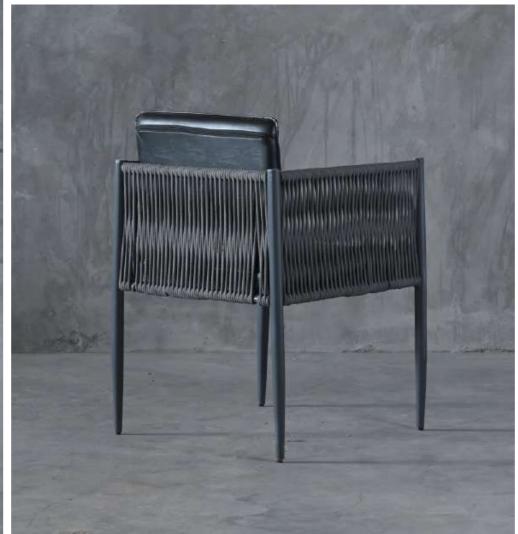

- Chair is made of high Grade Mild Steel (MS),
   rope weaving and upholstery seat.
- Can be finished in requried powder coat shade.

OVERALL DIMENSIONS 20.5" W 24.5" D 33"H

# FB-O-ROPE-002

- Chair is made of high Grade Mild Steel (MS),
   rope weaving and upholstery seat.
- Can be finished in requried powder coat shade.

OVERALL DIMENSIONS 21.7" W 19.7" D 17.3"H

- Chair is made of high Grade Mild Steel (MS), rope weaving.
- Can be finished in requried powder coat shade.