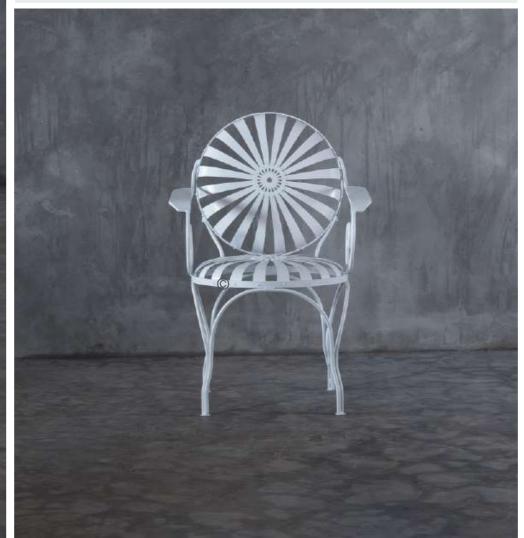

# CHOO SE YOUR COLOR.

(Powder Coat Finishes)

- Chair is made of high Grade Mild Steel (MS)
- Can be finished in required powder coat shade.

OVERALL DIMENSIONS

18" W 17" D 30" H

- Chair is made of high Grade Mild Steel (MS).
- Can be finished in required powder coat shade.