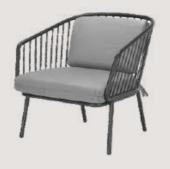

- Chair is made of high Grade Mild Steel (MS),
   rope weaving and upholstery seat.
- Can be finished in requried powder coat shade.

OVERALL DIMENSIONS 20.5" W 24.5" D 33"H