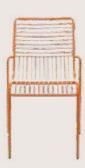

- Chair is made of high Grade Mild Steel (MS),
   rope weaving and upholstery seat.
- Can be finished in requried powder coat shade.

OVERALL DIMENSIONS 20.5" W 24.5" D 33"H