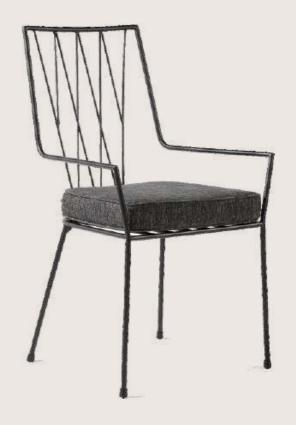

- Chair is made of high Grade Mild Steel (MS) and upholstery seat.
- Can be finished in required powder coat shade.

OVERALL DIMENSIONS

22.5" W 21" D 30.5" H 19" SW 18" SD 18" SH

- Chair is made of high Grade Mild Steel (MS), rope weaving and upholstery seat.
- Can be finished in required powder coat shade.