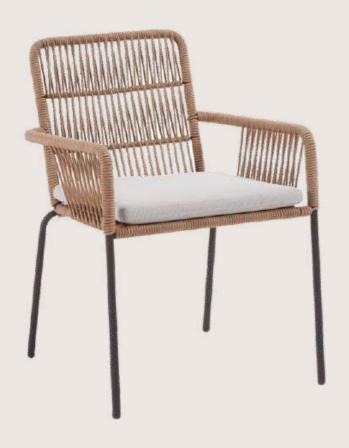

- Chair is made of high Grade Mild Steel (MS),
   rope weaving and upholstery seat.
- Can be finished in requried powder coat shade.

OVERALL DIMENSIONS 20.5" W 24.5" D 33"H

# FB-O-ROPE-002

- Chair is made of high Grade Mild Steel (MS),
   rope weaving and upholstery seat.
- Can be finished in requried powder coat shade.

OVERALL DIMENSIONS 21.7" W 19.7" D 17.3"H

- Chair is made of high Grade Mild Steel (MS), rope weaving.
- Can be finished in requried powder coat shade.