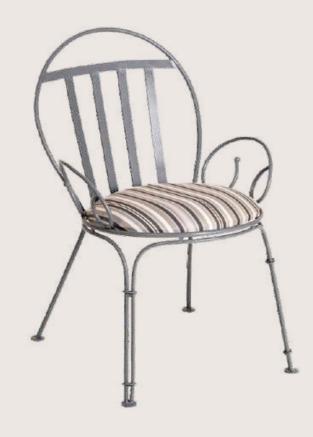

- Chair is made of high Grade Mild Steel (MS),
   rope weaving and upholstery seat.
- Can be finished in requried powder coat shade.

OVERALL DIMENSIONS 20.5" W 24.5" D 33"H

# FB-O-ROPE-002

- Chair is made of high Grade Mild Steel (MS),
   rope weaving and upholstery seat.
- Can be finished in requried powder coat shade.

OVERALL DIMENSIONS 21.7" W 19.7" D 17.3"H

- Chair is made of high Grade Mild Steel (MS), rope weaving.
- Can be finished in requried powder coat shade.