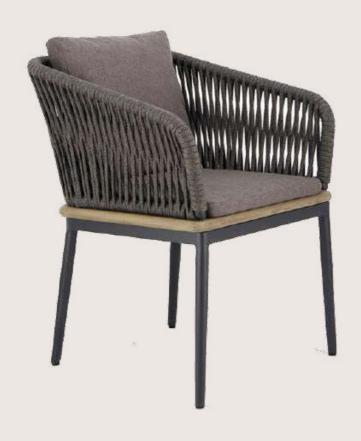

- Chair is made of high Grade Mild Steel (MS),
   rope weaving and upholstery seat.
- Can be finished in requried powder coat shade.

OVERALL DIMENSIONS 20.5" W 24.5" D 33"H