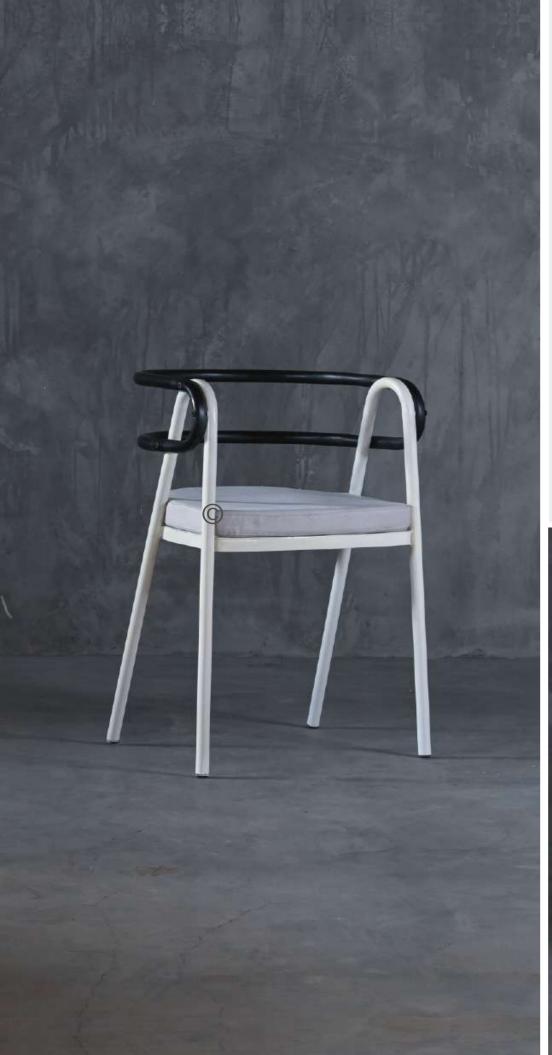

OVERALL DIMENSIONS

19" W 18" D 32" H

- Chair is made of high Grade Mild Steel (MS).
- Can be finished in required powder coat shade.

OVERALL DIMENSIONS

19" W 18" D 31" H

- Chair is made of high Grade Mild Steel (MS).
- Can be finished in required powder coat shade.