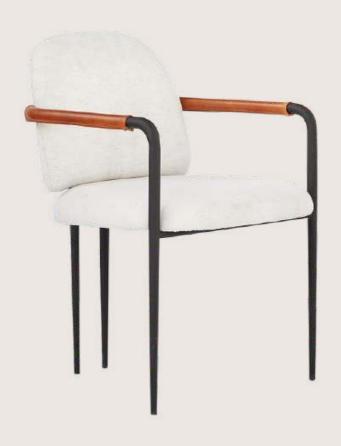

- Chair is made of high Grade Mild Steel (MS) and upholstery seat.
- Can be finished in required powder coat shade.

OVERALL DIMENSIONS

22.5" W 21" D 30.5" H 19" SW 18" SD 18" SH

- Chair is made of high Grade Mild Steel (MS), rope weaving and upholstery seat.
- Can be finished in required powder coat shade.