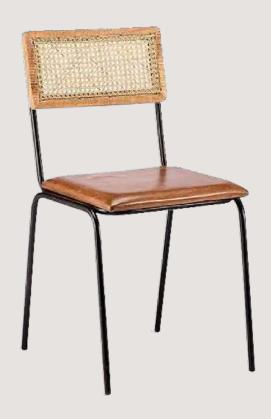

# FB-O-CANE-009

- Chair is made of high Grade Mild Steel (MS), natural cane and upholstery seat.
- Can be finished in required powder coat shade.

OVERALL DIMENSIONS

22.5" W 21" D 30.5" H 19" SW 18" SD 18" SH