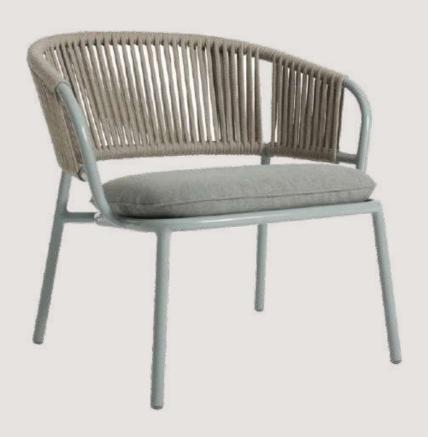

- Chair is made of high Grade Mild Steel (MS),
   rope weaving and upholstery seat.
- Can be finished in requried powder coat shade.

OVERALL DIMENSIONS 20.5" W 24.5" D 33"H

# FB-O-ROPE-002

- Chair is made of high Grade Mild Steel (MS),
   rope weaving and upholstery seat.
- Can be finished in requried powder coat shade.

OVERALL DIMENSIONS 21.7" W 19.7" D 17.3"H

- Chair is made of high Grade Mild Steel (MS), rope weaving.
- Can be finished in requried powder coat shade.