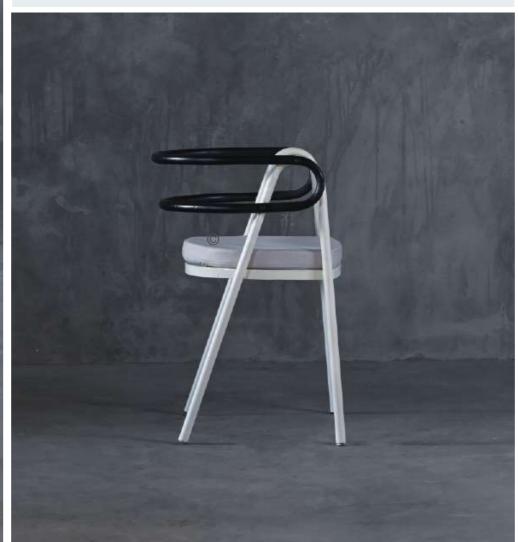

OVERALL DIMENSIONS

16.5" W 18" D 31.5" H 16.5" SW 16" SD 18" SH

- Chair is made of high Grade Mild Steel (MS).
- Can be finished in required powder coat shade.

OVERALL DIMENSIONS

19.5" W 18" D 31.5" H 18.5" SW 16" SD 18" SH