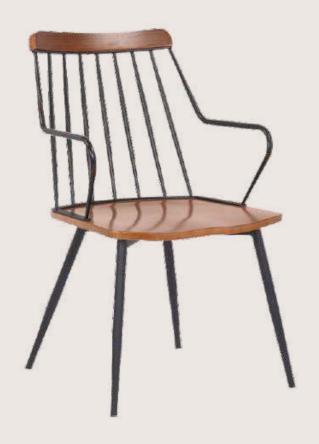

OVERALL DIMENSIONS

16.5" W 18" D 31.5" H 16.5" SW 16" SD 18" SH

- Chair is made of high Grade Mild Steel (MS).
- Can be finished in required powder coat shade.

OVERALL DIMENSIONS

19.5" W 18" D 31.5" H 18.5" SW 16" SD 18" SH