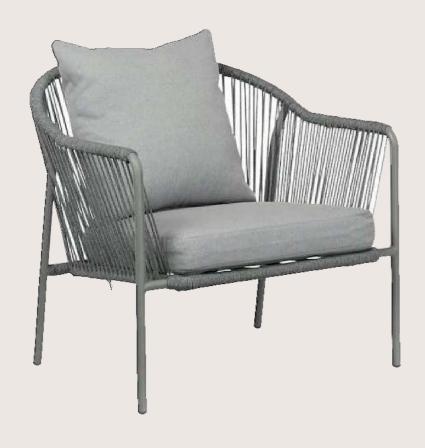

- Chair is made of high Grade Mild Steel (MS) and upholstery seat.
- Can be finished in required powder coat shade.

OVERALL DIMENSIONS

22.5" W 21" D 30.5" H 19" SW 18" SD 18" SH

- Chair is made of high Grade Mild Steel (MS), rope weaving and upholstery seat.
- Can be finished in required powder coat shade.

OVERALL DIMENSIONS

22.5" W 21" D 30.5" H 19" SW 18" SD 18" SH

- Chair is made of high Grade Mild Steel (MS), rope weaving and upholstery seat.
- Can be finished in required powder coat shade.

OVERALL DIMENSIONS