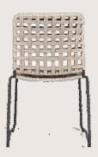

- Chair is made of high Grade Mild Steel (MS),
   rope weaving and upholstery seat.
- Can be finished in requried powder coat shade.

OVERALL DIMENSIONS 20.5" W 24.5" D 33"H

# FB-O-ROPE-002

- Chair is made of high Grade Mild Steel (MS),
   rope weaving and upholstery seat.
- Can be finished in requried powder coat shade.

OVERALL DIMENSIONS 21.7" W 19.7" D 17.3"H

- Chair is made of high Grade Mild Steel (MS), rope weaving.
- Can be finished in requried powder coat shade.