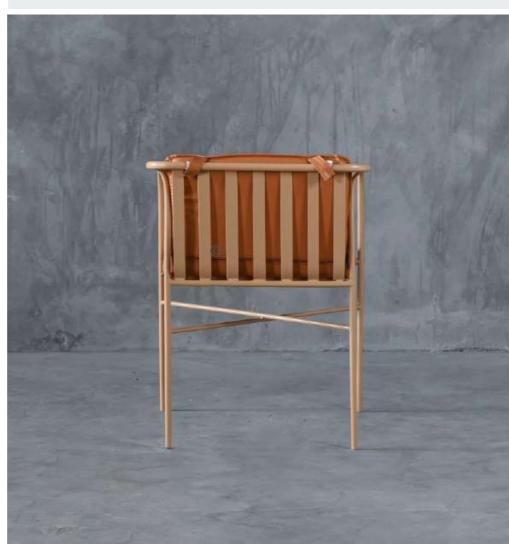

- Chair is made of high Grade Mild Steel (MS) and upholstery seat.
- Can be finished in required powder coat shade.

OVERALL DIMENSIONS

22.5" W 21" D 30.5" H 19" SW 18" SD 18" SH

- Chair is made of high Grade Mild Steel (MS), rope weaving and upholstery seat.
- Can be finished in required powder coat shade.