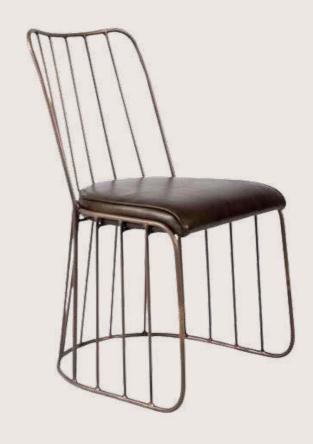

- Chair is made of high Grade Mild Steel (MS) and upholstery seat.
- Can be finished in required powder coat shade.

OVERALL DIMENSIONS

22.5" W 21" D 30.5" H 19" SW 18" SD 18" SH

- Chair is made of high Grade Mild Steel (MS), rope weaving and upholstery seat.
- Can be finished in required powder coat shade.