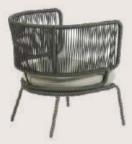

# FB-O-ROPE-002

- Chair is made of high Grade Mild Steel (MS),
   rope weaving and upholstery seat.
- Can be finished in requried powder coat shade.

OVERALL DIMENSIONS 21.7" W 19.7" D 17.3"H

- Chair is made of high Grade Mild Steel (MS), rope weaving.
- Can be finished in requried powder coat shade.

**OVERALL DIMENSIONS** 

21" W 23.3" D 32.3"H