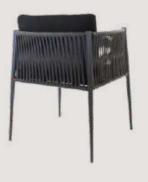

- Chair is made of high Grade Mild Steel (MS),
   rope weaving and upholstery seat.
- Can be finished in requried powder coat shade.

OVERALL DIMENSIONS 20.5" W 24.5" D 33"H