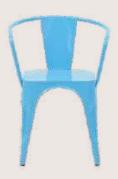

# FB-OA-METAL-002

- Chair is made of high Grade Mild Steel (MS)
- Can be finished in requried powder coat shade.

OVERALL DIMENSIONS

33.0" W 33.4" D 29.3"H

- Chair is made of high Grade Mild Steel (MS)
- Can be finished in requried powder coat shade.