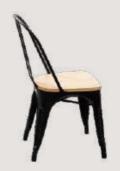

#### OVERALL DIMENSIONS

16" W 21" D 34"H

#### OVERALL DIMENSIONS

16" W 21" D 34"H

- Chair is made of high Grade Mild Steel (MS)
- Can be finished in requried powder coat shade.

OVERALL DIMENSIONS

16" W 21" D 34"H