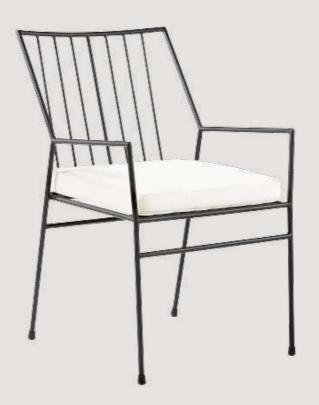

## FB-O-METAL-002

- Chair is made of high Grade Mild Steel (MS)
- Can be finished in requried powder coat shade.

OVERALL DIMENSIONS

17" W 22" D 30.5"H

- Chair is made of high Grade Mild Steel (MS)
- Can be finished in requried powder coat shade.

OVERALL DIMENSIONS

17" W 17" D 32"H