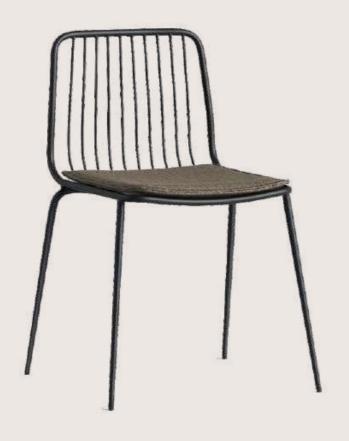

OVERALL DIMENSIONS

19" W 18" D 32" H

- Chair is made of high Grade Mild Steel (MS).
- Can be finished in required powder coat shade.

OVERALL DIMENSIONS

19" W 18" D 31" H

- Chair is made of high Grade Mild Steel (MS).
- Can be finished in required powder coat shade.