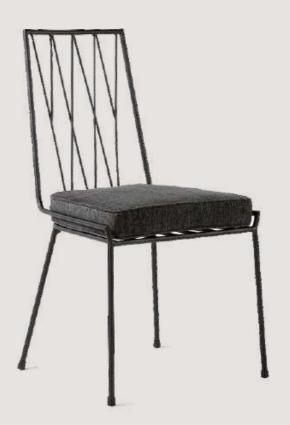

# CHOO SE YOUR COLOR.

(Powder Coat Finishes)

- Chair is made of high Grade Mild Steel (MS)
- Can be finished in required powder coat shade.

OVERALL DIMENSIONS

18" W 17" D 30" H

- Chair is made of high Grade Mild Steel (MS).
- Can be finished in required powder coat shade.