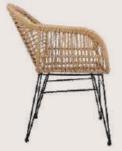

# FB-O-CANE-009

- Chair is made of high Grade Mild Steel (MS), natural cane and upholstery seat.
- Can be finished in required powder coat shade.

OVERALL DIMENSIONS

22.5" W 21" D 30.5" H 19" SW 18" SD 18" SH