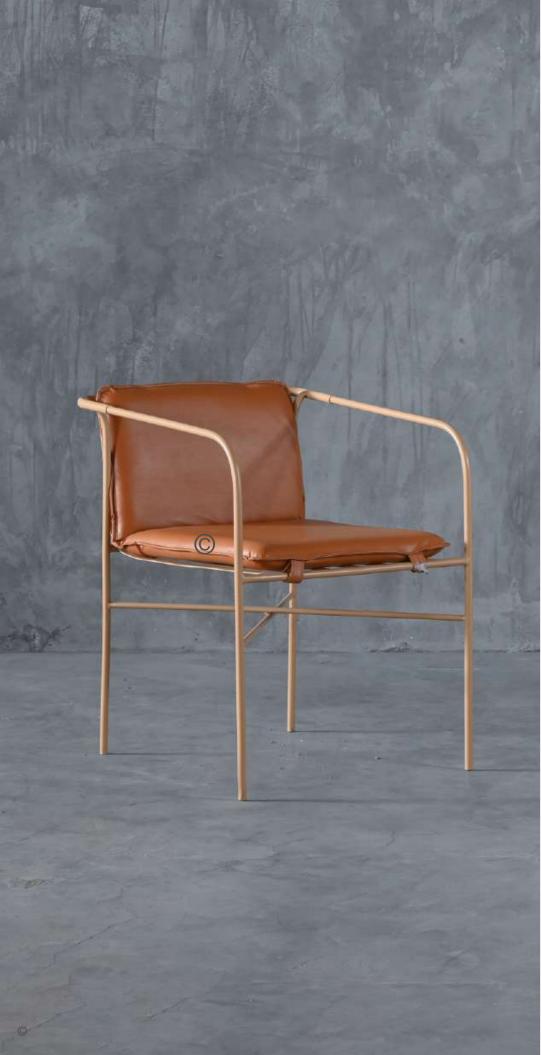

- Chair is made of high Grade Mild Steel (MS) and upholstery seat.
- Can be finished in required powder coat shade.

OVERALL DIMENSIONS

22.5" W 21" D 30.5" H 19" SW 18" SD 18" SH

- Chair is made of high Grade Mild Steel (MS), rope weaving and upholstery seat.
- Can be finished in required powder coat shade.