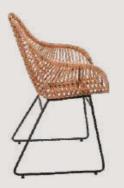

# FB-O-CANE-009

- Chair is made of high Grade Mild Steel (MS), natural cane and upholstery seat.
- Can be finished in required powder coat shade.

OVERALL DIMENSIONS

22.5" W 21" D 30.5" H 19" SW 18" SD 18" SH