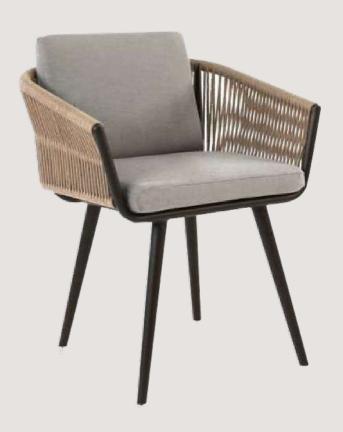

- Chair is made of high Grade Mild Steel (MS) and upholstery seat.
- Can be finished in required powder coat shade.

OVERALL DIMENSIONS

22.5" W 21" D 30.5" H 19" SW 18" SD 18" SH

- Chair is made of high Grade Mild Steel (MS), rope weaving and upholstery seat.
- Can be finished in required powder coat shade.

OVERALL DIMENSIONS

22.5" W 21" D 30.5" H 19" SW 18" SD 18" SH

- Chair is made of high Grade Mild Steel (MS), rope weaving and upholstery seat.
- Can be finished in required powder coat shade.

OVERALL DIMENSIONS