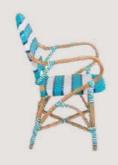

# FB-O-CANE-009

- Chair is made of high Grade Mild Steel (MS), natural cane and upholstery seat.
- Can be finished in required powder coat shade.

OVERALL DIMENSIONS

22.5" W 21" D 30.5" H 19" SW 18" SD 18" SH