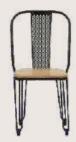

# FB-O-CANE-009

- Chair is made of high Grade Mild Steel (MS), natural cane and upholstery seat.
- Can be finished in required powder coat shade.

OVERALL DIMENSIONS

22.5" W 21" D 30.5" H 19" SW 18" SD 18" SH