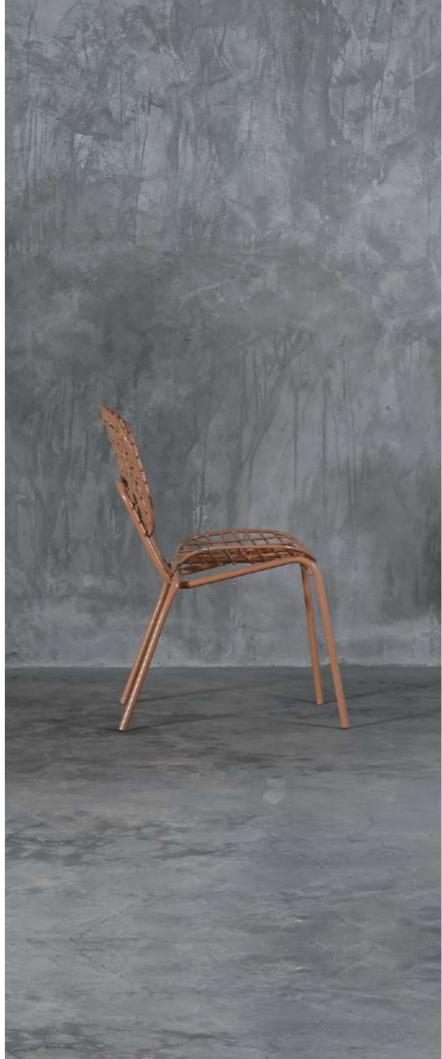

# CHOO SE YOUR COLOR.

(Powder Coat Finishes)

- Chair is made of high Grade Mild Steel (MS)
- Can be finished in required powder coat shade.

OVERALL DIMENSIONS

18" W 17" D 30" H

- Chair is made of high Grade Mild Steel (MS).
- Can be finished in required powder coat shade.