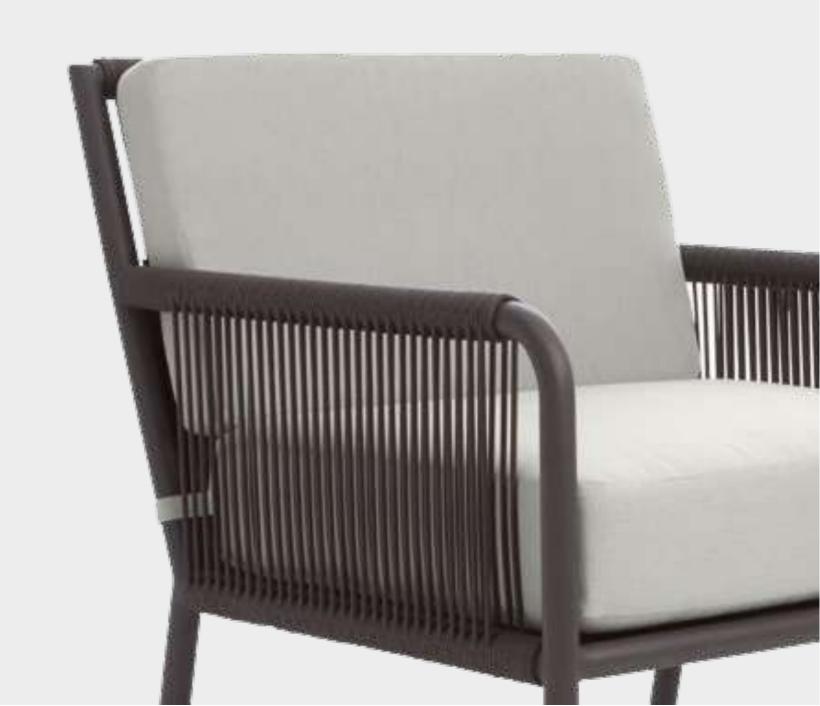

- Chair is made of high Grade Mild Steel (MS),
   rope weaving and upholstery seat.
- Can be finished in requried powder coat shade.

OVERALL DIMENSIONS 20.5" W 24.5" D 33"H

# FB-O-ROPE-002

- Chair is made of high Grade Mild Steel (MS),
   rope weaving and upholstery seat.
- Can be finished in requried powder coat shade.

OVERALL DIMENSIONS 21.7" W 19.7" D 17.3"H

- Chair is made of high Grade Mild Steel (MS), rope weaving.
- Can be finished in requried powder coat shade.