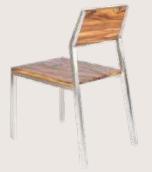

## FB-O-WOOD-002

- Chair is made of high Grade Mild Steel (MS)
- Can be finished in requried powder coat shade.

OVERALL DIMENSIONS

17" W 18.5" D 35"H

Chair is made of high Grade Mild Steel (MS)

- and upholstery seat.
- Can be finished in requried powder coat shade.

**OVERALL DIMENSIONS** 

20" W 20" D 24.5"H