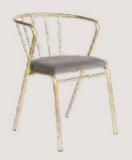

- Chair is made of high Grade Mild Steel (MS) and upholstery seat.
- Can be finished in required powder coat shade.

OVERALL DIMENSIONS

22.5" W 21" D 30.5" H 19" SW 18" SD 18" SH

- Chair is made of high Grade Mild Steel (MS), rope weaving and upholstery seat.
- Can be finished in required powder coat shade.