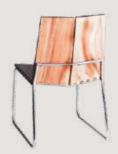

## FB-O-WOOD-002

- Chair is made of high Grade Mild Steel (MS)
- Can be finished in requried powder coat shade.

OVERALL DIMENSIONS

17" W 18.5" D 35"H

Chair is made of high Grade Mild Steel (MS)

- and upholstery seat.
- Can be finished in requried powder coat shade.

**OVERALL DIMENSIONS** 

20" W 20" D 24.5"H