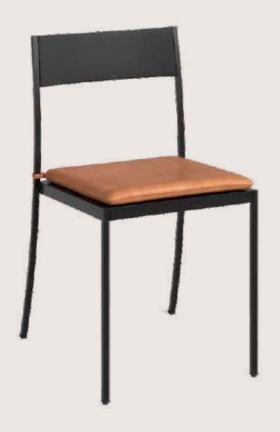

# CHOO SE YOUR COLOR.

(Powder Coat Finishes)

- Chair is made of high Grade Mild Steel (MS)
- Can be finished in required powder coat shade.

OVERALL DIMENSIONS

18" W 17" D 30" H

- Chair is made of high Grade Mild Steel (MS).
- Can be finished in required powder coat shade.