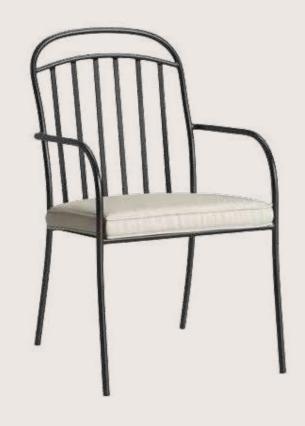

# CHOO SE YOUR COLOR.

(Powder Coat Finishes)

- Chair is made of high Grade Mild Steel (MS)
- Can be finished in required powder coat shade.

OVERALL DIMENSIONS

18" W 17" D 30" H

- Chair is made of high Grade Mild Steel (MS).
- Can be finished in required powder coat shade.