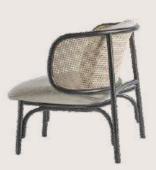

# FB-O-CANE-009

- Chair is made of high Grade Mild Steel (MS), natural cane and upholstery seat.
- Can be finished in required powder coat shade.

OVERALL DIMENSIONS

22.5" W 21" D 30.5" H 19" SW 18" SD 18" SH