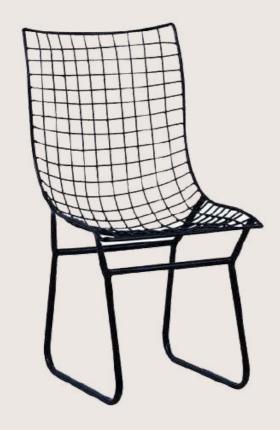

OVERALL DIMENSIONS

19" W 18" D 32" H

- Chair is made of high Grade Mild Steel (MS).
- Can be finished in required powder coat shade.

OVERALL DIMENSIONS

19" W 18" D 31" H

- Chair is made of high Grade Mild Steel (MS).
- Can be finished in required powder coat shade.