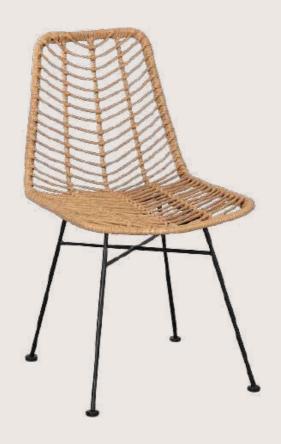

- Chair is made of high Grade Mild Steel (MS),
   rope weaving and upholstery seat.
- Can be finished in requried powder coat shade.

OVERALL DIMENSIONS 20.5" W 24.5" D 33"H

# FB-O-ROPE-002

- Chair is made of high Grade Mild Steel (MS),
   rope weaving and upholstery seat.
- Can be finished in requried powder coat shade.

OVERALL DIMENSIONS 21.7" W 19.7" D 17.3"H

- Chair is made of high Grade Mild Steel (MS), rope weaving.
- Can be finished in requried powder coat shade.