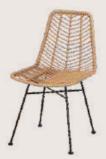

# FB-O-CANE-010

- Chair is made of high Grade Mild Steel (MS) and cane.
- Can be finished in required powder coat shade.

OVERALL DIMENSIONS

17.5" W 18.5" D 32" H 18.5" SW 17" SD 18" SH

Any Design Can be Made into a Complete Collection.