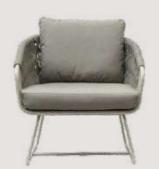

- Chair is made of high Grade Mild Steel (MS),
   rope weaving and upholstery seat.
- Can be finished in requried powder coat shade.

OVERALL DIMENSIONS 20.5" W 24.5" D 33"H

# FB-O-ROPE-002

- Chair is made of high Grade Mild Steel (MS),
   rope weaving and upholstery seat.
- Can be finished in requried powder coat shade.

OVERALL DIMENSIONS 21.7" W 19.7" D 17.3"H

- Chair is made of high Grade Mild Steel (MS), rope weaving.
- Can be finished in requried powder coat shade.