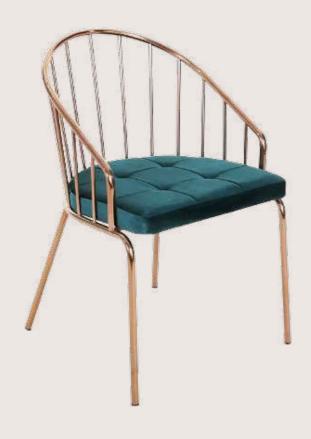

OVERALL DIMENSIONS

19" W 18" D 32" H

- Chair is made of high Grade Mild Steel (MS).
- Can be finished in required powder coat shade.

OVERALL DIMENSIONS

19" W 18" D 31" H

- Chair is made of high Grade Mild Steel (MS).
- Can be finished in required powder coat shade.