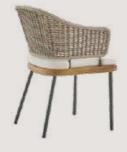

- Chair is made of high Grade Mild Steel (MS) and upholstery seat.
- Can be finished in required powder coat shade.

OVERALL DIMENSIONS

22.5" W 21" D 30.5" H 19" SW 18" SD 18" SH

- Chair is made of high Grade Mild Steel (MS), rope weaving and upholstery seat.
- Can be finished in required powder coat shade.