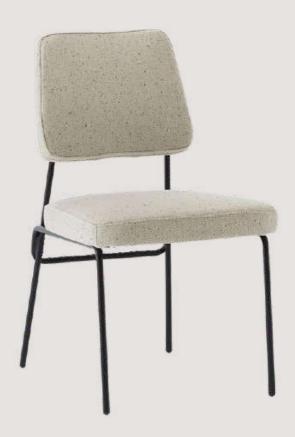

# FB-O-CUSHION-002

- Chair is made of high Grade Mild Steel (MS) and upholstery seat.
- Can be finished in requried powder coat shade.

**OVERALL DIMENSIONS** 

20.5" W 21.5" D 31.25"H

- Chair is made of high Grade Mild Steel (MS) and upholstery seat.
- Can be finished in requried powder coat shade.