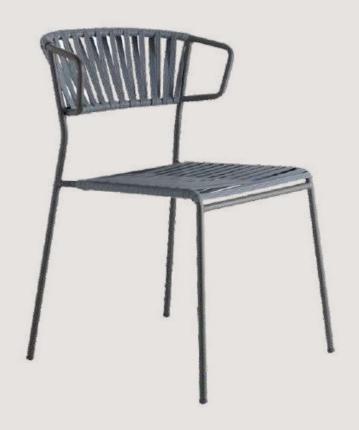

# FB-OA-METAL-002

- Chair is made of high Grade Mild Steel (MS)
- Can be finished in requried powder coat shade.

OVERALL DIMENSIONS

33.0" W 33.4" D 29.3"H

- Chair is made of high Grade Mild Steel (MS)
- Can be finished in requried powder coat shade.