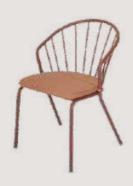

- Chair is made of high Grade Mild Steel (MS),
   rope weaving and upholstery seat.
- Can be finished in requried powder coat shade.

OVERALL DIMENSIONS 20.5" W 24.5" D 33"H