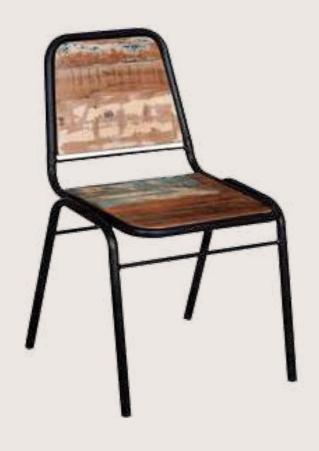

## FB-O-WOOD-002

- Chair is made of high Grade Mild Steel (MS)
- Can be finished in requried powder coat shade.

OVERALL DIMENSIONS

17" W 18.5" D 35"H

Chair is made of high Grade Mild Steel (MS)

- and upholstery seat.
- Can be finished in requried powder coat shade.

**OVERALL DIMENSIONS** 

20" W 20" D 24.5"H