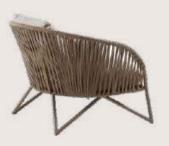

# FB-O-ROPE-002

- Chair is made of high Grade Mild Steel (MS),
   rope weaving and upholstery seat.
- Can be finished in requried powder coat shade.

OVERALL DIMENSIONS 21.7" W 19.7" D 17.3"H

- Chair is made of high Grade Mild Steel (MS), rope weaving.
- Can be finished in requried powder coat shade.