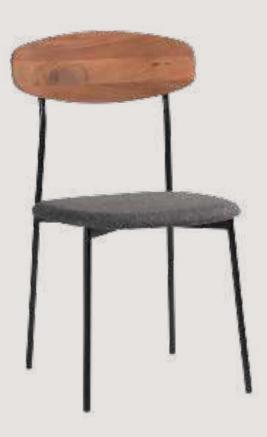

## FB-O-WOOD-002

- Chair is made of high Grade Mild Steel (MS)
- Can be finished in requried powder coat shade.

OVERALL DIMENSIONS

17" W 18.5" D 35"H

Chair is made of high Grade Mild Steel (MS)

- and upholstery seat.
- Can be finished in requried powder coat shade.

**OVERALL DIMENSIONS** 

20" W 20" D 24.5"H