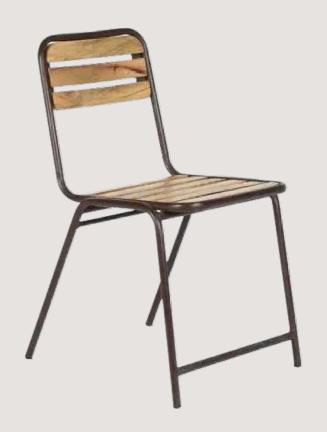

## FB-O-WOOD-002

- Chair is made of high Grade Mild Steel (MS)
- Can be finished in requried powder coat shade.

OVERALL DIMENSIONS

17" W 18.5" D 35"H

Chair is made of high Grade Mild Steel (MS)

- and upholstery seat.
- Can be finished in requried powder coat shade.

**OVERALL DIMENSIONS** 

20" W 20" D 24.5"H