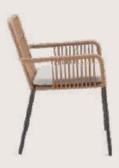

- Chair is made of high Grade Mild Steel (MS),
   rope weaving and upholstery seat.
- Can be finished in requried powder coat shade.

OVERALL DIMENSIONS 20.5" W 24.5" D 33"H

# FB-O-ROPE-002

- Chair is made of high Grade Mild Steel (MS),
   rope weaving and upholstery seat.
- Can be finished in requried powder coat shade.

OVERALL DIMENSIONS 21.7" W 19.7" D 17.3"H

- Chair is made of high Grade Mild Steel (MS), rope weaving.
- Can be finished in requried powder coat shade.