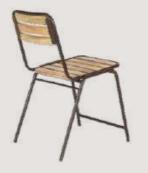

## FB-O-WOOD-004

- Chair is made of high Grade Mild Steel (MS) and upholstery seat.
- Can be finished in requried powder coat shade.

**OVERALL DIMENSIONS** 

16" W 17.5" D 34.5"H

- Chair is made of high Grade Mild Steel (MS)
- Can be finished in requried powder coat shade.

#### OVERALL DIMENSIONS

18" W 18.5" D 32"H