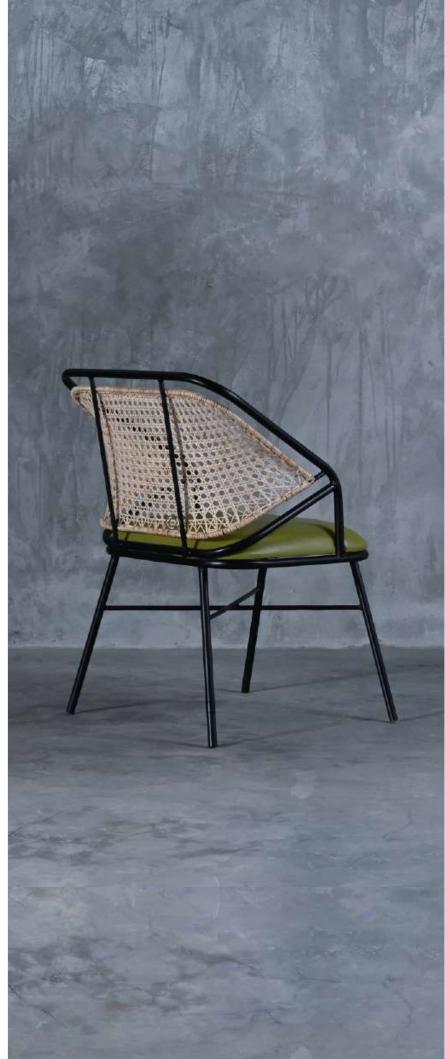

# FB-O-CANE-009

- Chair is made of high Grade Mild Steel (MS), natural cane and upholstery seat.
- Can be finished in required powder coat shade.

OVERALL DIMENSIONS

22.5" W 21" D 30.5" H 19" SW 18" SD 18" SH