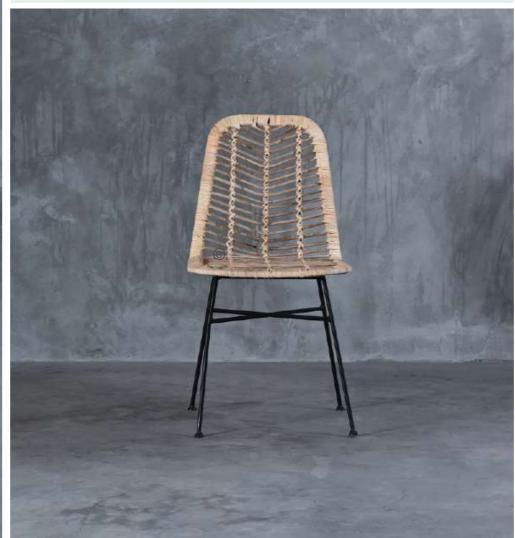

# FB-O-CANE-010

- Chair is made of high Grade Mild Steel (MS) and cane.
- Can be finished in required powder coat shade.

OVERALL DIMENSIONS

17.5" W 18.5" D 32" H 18.5" SW 17" SD 18" SH

Any Design Can be Made into a Complete Collection.