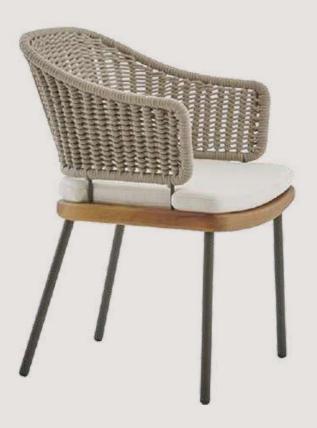

- Chair is made of high Grade Mild Steel (MS) and upholstery seat.
- Can be finished in required powder coat shade.

OVERALL DIMENSIONS

22.5" W 21" D 30.5" H 19" SW 18" SD 18" SH

- Chair is made of high Grade Mild Steel (MS), rope weaving and upholstery seat.
- Can be finished in required powder coat shade.