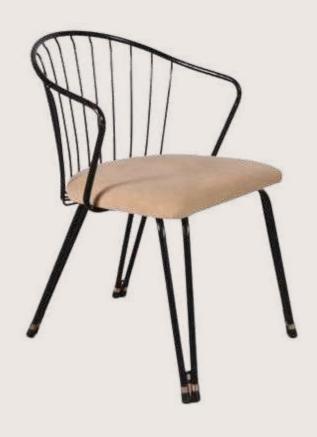

OVERALL DIMENSIONS

19" W 18" D 32" H

- Chair is made of high Grade Mild Steel (MS).
- Can be finished in required powder coat shade.

OVERALL DIMENSIONS

19" W 18" D 31" H

- Chair is made of high Grade Mild Steel (MS).
- Can be finished in required powder coat shade.