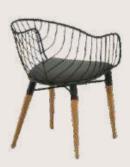

- Chair is made of high Grade Mild Steel (MS) and upholstery seat.
- Can be finished in required powder coat shade.

OVERALL DIMENSIONS

22.5" W 21" D 30.5" H 19" SW 18" SD 18" SH

- Chair is made of high Grade Mild Steel (MS), rope weaving and upholstery seat.
- Can be finished in required powder coat shade.

OVERALL DIMENSIONS

22.5" W 21" D 30.5" H 19" SW 18" SD 18" SH

- Chair is made of high Grade Mild Steel (MS), rope weaving and upholstery seat.
- Can be finished in required powder coat shade.

OVERALL DIMENSIONS