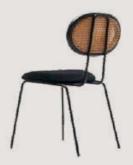

# FB-O-CANE-009

- Chair is made of high Grade Mild Steel (MS), natural cane and upholstery seat.
- Can be finished in required powder coat shade.

OVERALL DIMENSIONS

22.5" W 21" D 30.5" H 19" SW 18" SD 18" SH