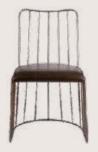

- Chair is made of high Grade Mild Steel (MS) and upholstery seat.
- Can be finished in required powder coat shade.

OVERALL DIMENSIONS

22.5" W 21" D 30.5" H 19" SW 18" SD 18" SH

- Chair is made of high Grade Mild Steel (MS), rope weaving and upholstery seat.
- Can be finished in required powder coat shade.