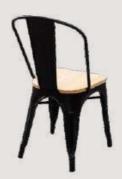

#### OVERALL DIMENSIONS

16" W 21" D 34"H

#### OVERALL DIMENSIONS

16" W 21" D 34"H

- Chair is made of high Grade Mild Steel (MS)
- Can be finished in requried powder coat shade.

OVERALL DIMENSIONS

16" W 21" D 34"H