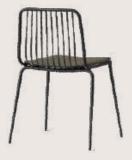

OVERALL DIMENSIONS

19" W 18" D 32" H

- Chair is made of high Grade Mild Steel (MS).
- Can be finished in required powder coat shade.

OVERALL DIMENSIONS

19" W 18" D 31" H

- Chair is made of high Grade Mild Steel (MS).
- Can be finished in required powder coat shade.