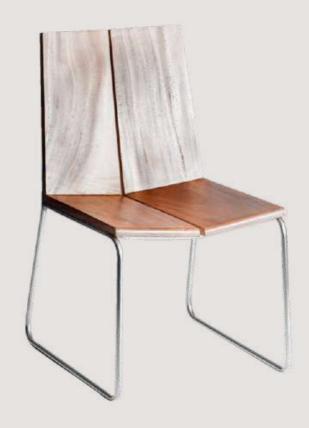

## FB-O-WOOD-004

- Chair is made of high Grade Mild Steel (MS) and upholstery seat.
- Can be finished in requried powder coat shade.

**OVERALL DIMENSIONS** 

16" W 17.5" D 34.5"H

- Chair is made of high Grade Mild Steel (MS)
- Can be finished in requried powder coat shade.

#### OVERALL DIMENSIONS

18" W 18.5" D 32"H