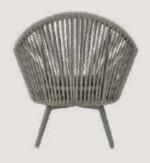

- Chair is made of high Grade Mild Steel (MS),
   rope weaving and upholstery seat.
- Can be finished in requried powder coat shade.

OVERALL DIMENSIONS 20.5" W 24.5" D 33"H

# FB-O-ROPE-002

- Chair is made of high Grade Mild Steel (MS),
   rope weaving and upholstery seat.
- Can be finished in requried powder coat shade.

OVERALL DIMENSIONS 21.7" W 19.7" D 17.3"H

- Chair is made of high Grade Mild Steel (MS), rope weaving.
- Can be finished in requried powder coat shade.