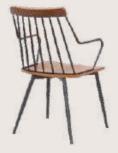

OVERALL DIMENSIONS

16.5" W 18" D 31.5" H 16.5" SW 16" SD 18" SH

- Chair is made of high Grade Mild Steel (MS).
- Can be finished in required powder coat shade.

OVERALL DIMENSIONS

19.5" W 18" D 31.5" H 18.5" SW 16" SD 18" SH