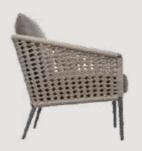

- Chair is made of high Grade Mild Steel (MS) and upholstery seat.
- Can be finished in required powder coat shade.

OVERALL DIMENSIONS

22.5" W 21" D 30.5" H 19" SW 18" SD 18" SH

- Chair is made of high Grade Mild Steel (MS), rope weaving and upholstery seat.
- Can be finished in required powder coat shade.

OVERALL DIMENSIONS

22.5" W 21" D 30.5" H 19" SW 18" SD 18" SH

- Chair is made of high Grade Mild Steel (MS), rope weaving and upholstery seat.
- Can be finished in required powder coat shade.

OVERALL DIMENSIONS