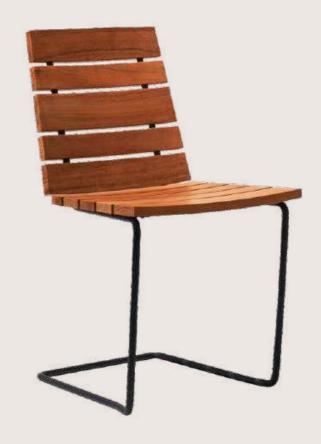

## FB-O-WOOD-002

- Chair is made of high Grade Mild Steel (MS)
- Can be finished in requried powder coat shade.

OVERALL DIMENSIONS

17" W 18.5" D 35"H

Chair is made of high Grade Mild Steel (MS)

- and upholstery seat.
- Can be finished in requried powder coat shade.

**OVERALL DIMENSIONS** 

20" W 20" D 24.5"H