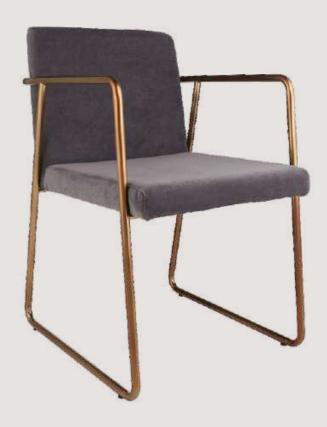

# FB-O-CANE-009

- Chair is made of high Grade Mild Steel (MS), natural cane and upholstery seat.
- Can be finished in required powder coat shade.

OVERALL DIMENSIONS

22.5" W 21" D 30.5" H 19" SW 18" SD 18" SH