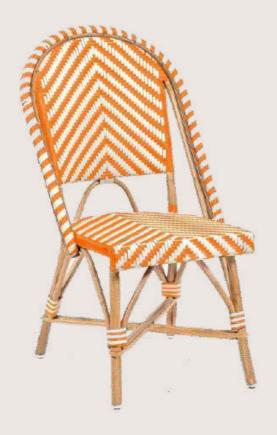

# FB-O-ROPE-002

- Chair is made of high Grade Mild Steel (MS),
   rope weaving and upholstery seat.
- Can be finished in requried powder coat shade.

OVERALL DIMENSIONS 21.7" W 19.7" D 17.3"H

- Chair is made of high Grade Mild Steel (MS), rope weaving.
- Can be finished in requried powder coat shade.

**OVERALL DIMENSIONS** 

21" W 23.3" D 32.3"H