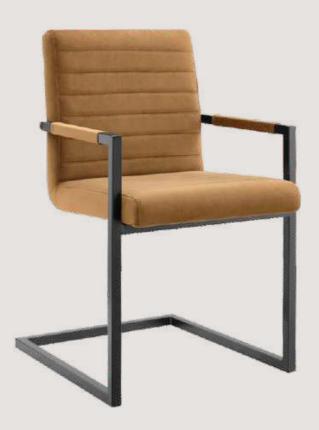

- Chair is made of high Grade Mild Steel (MS) and upholstery seat.
- Can be finished in required powder coat shade.

OVERALL DIMENSIONS

22.5" W 21" D 30.5" H 19" SW 18" SD 18" SH

- Chair is made of high Grade Mild Steel (MS), rope weaving and upholstery seat.
- Can be finished in required powder coat shade.