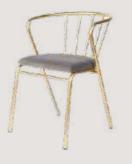

# CHOO SE YOUR COLOR.

(Powder Coat Finishes)

- Chair is made of high Grade Mild Steel (MS)
- Can be finished in required powder coat shade.

OVERALL DIMENSIONS

18" W 17" D 30" H

- Chair is made of high Grade Mild Steel (MS).
- Can be finished in required powder coat shade.