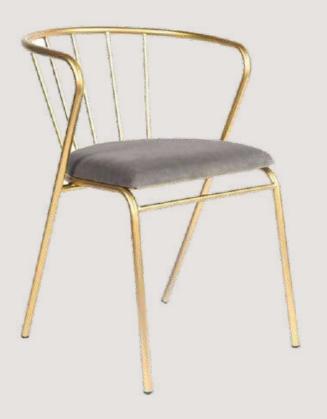

- Chair is made of high Grade Mild Steel (MS) and upholstery seat.
- Can be finished in required powder coat shade.

OVERALL DIMENSIONS

22.5" W 21" D 30.5" H 19" SW 18" SD 18" SH

- Chair is made of high Grade Mild Steel (MS), rope weaving and upholstery seat.
- Can be finished in required powder coat shade.