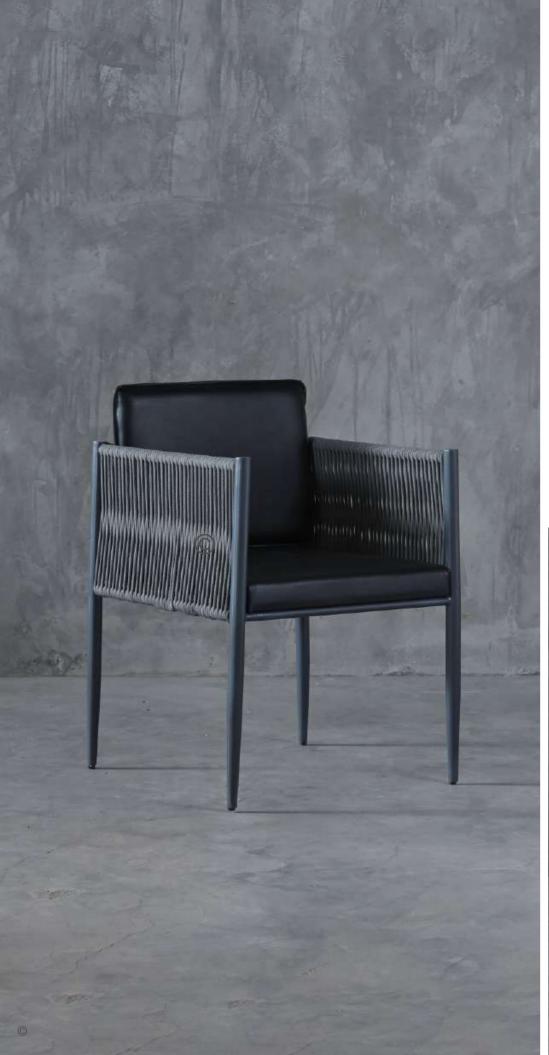

- Chair is made of high Grade Mild Steel (MS),
   rope weaving and upholstery seat.
- Can be finished in requried powder coat shade.

OVERALL DIMENSIONS 20.5" W 24.5" D 33"H