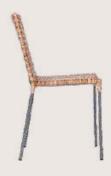

# FB-O-CANE-009

- Chair is made of high Grade Mild Steel (MS), natural cane and upholstery seat.
- Can be finished in required powder coat shade.

OVERALL DIMENSIONS

22.5" W 21" D 30.5" H 19" SW 18" SD 18" SH