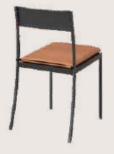

# CHOO SE YOUR COLOR.

(Powder Coat Finishes)

- Chair is made of high Grade Mild Steel (MS)
- Can be finished in required powder coat shade.

OVERALL DIMENSIONS

18" W 17" D 30" H

- Chair is made of high Grade Mild Steel (MS).
- Can be finished in required powder coat shade.