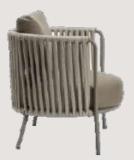

- Chair is made of high Grade Mild Steel (MS) and upholstery seat.
- Can be finished in required powder coat shade.

OVERALL DIMENSIONS

22.5" W 21" D 30.5" H 19" SW 18" SD 18" SH

- Chair is made of high Grade Mild Steel (MS), rope weaving and upholstery seat.
- Can be finished in required powder coat shade.

OVERALL DIMENSIONS

22.5" W 21" D 30.5" H 19" SW 18" SD 18" SH

- Chair is made of high Grade Mild Steel (MS), rope weaving and upholstery seat.
- Can be finished in required powder coat shade.

OVERALL DIMENSIONS