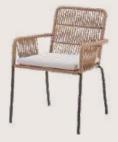

- Chair is made of high Grade Mild Steel (MS),
   rope weaving and upholstery seat.
- Can be finished in requried powder coat shade.

OVERALL DIMENSIONS 20.5" W 24.5" D 33"H

# FB-O-ROPE-002

- Chair is made of high Grade Mild Steel (MS),
   rope weaving and upholstery seat.
- Can be finished in requried powder coat shade.

OVERALL DIMENSIONS 21.7" W 19.7" D 17.3"H

- Chair is made of high Grade Mild Steel (MS), rope weaving.
- Can be finished in requried powder coat shade.