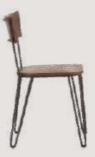

## FB-O-WOOD-002

- Chair is made of high Grade Mild Steel (MS)
- Can be finished in requried powder coat shade.

OVERALL DIMENSIONS

17" W 18.5" D 35"H

Chair is made of high Grade Mild Steel (MS)

- and upholstery seat.
- Can be finished in requried powder coat shade.

**OVERALL DIMENSIONS** 

20" W 20" D 24.5"H