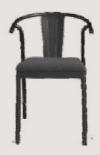

OVERALL DIMENSIONS

22.5" W 21" D 30.5" H 19" SW 18" SD 18" SH

- Chair is made of high Grade Mild Steel (MS), rope weaving and upholstery seat.
- Can be finished in required powder coat shade.

OVERALL DIMENSIONS