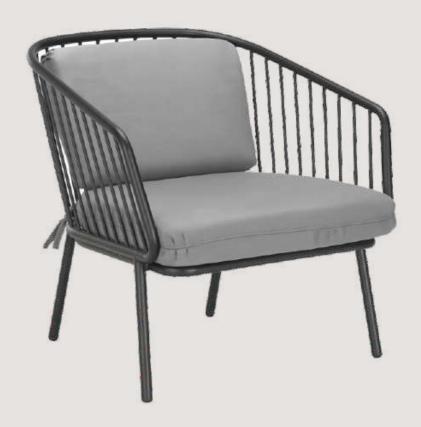

- Chair is made of high Grade Mild Steel (MS),
   rope weaving and upholstery seat.
- Can be finished in requried powder coat shade.

OVERALL DIMENSIONS 20.5" W 24.5" D 33"H