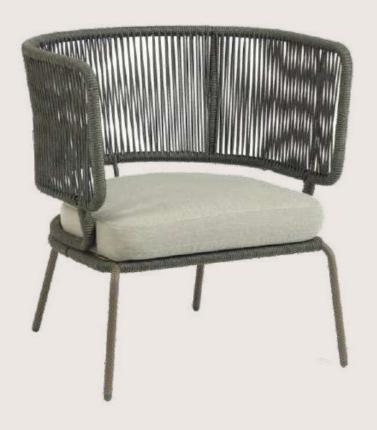

- Chair is made of high Grade Mild Steel (MS),
   rope weaving and upholstery seat.
- Can be finished in requried powder coat shade.

OVERALL DIMENSIONS 20.5" W 24.5" D 33"H