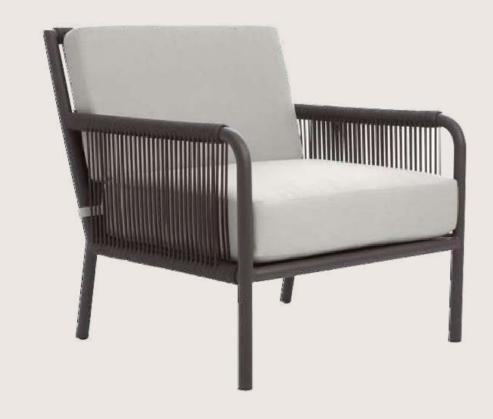

- Chair is made of high Grade Mild Steel (MS),
   rope weaving and upholstery seat.
- Can be finished in requried powder coat shade.

OVERALL DIMENSIONS 20.5" W 24.5" D 33"H