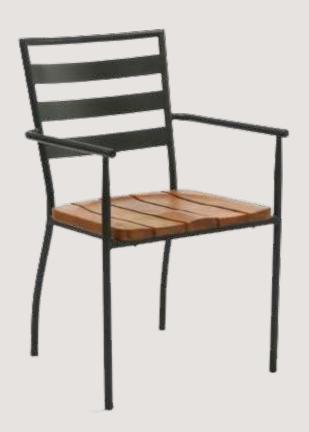

## FB-O-WOOD-024

- Chair is made of high Grade Mild Steel (MS).
- Can be finished in requried powder coat shade.

OVERALL DIMENSIONS
20" W 20" D 17.7"H

- Chair is made of high Grade Mild Steel (MS)
- Can be finished in requried powder coat shade.

OVERALL DIMENSIONS
20.5" W 20.5" D 31.5"H