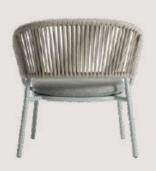

- Chair is made of high Grade Mild Steel (MS),
   rope weaving and upholstery seat.
- Can be finished in requried powder coat shade.

OVERALL DIMENSIONS 20.5" W 24.5" D 33"H

# FB-O-ROPE-002

- Chair is made of high Grade Mild Steel (MS),
   rope weaving and upholstery seat.
- Can be finished in requried powder coat shade.

OVERALL DIMENSIONS 21.7" W 19.7" D 17.3"H

- Chair is made of high Grade Mild Steel (MS), rope weaving.
- Can be finished in requried powder coat shade.