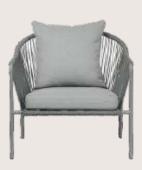

- Chair is made of high Grade Mild Steel (MS) and upholstery seat.
- Can be finished in required powder coat shade.

OVERALL DIMENSIONS

22.5" W 21" D 30.5" H 19" SW 18" SD 18" SH

- Chair is made of high Grade Mild Steel (MS), rope weaving and upholstery seat.
- Can be finished in required powder coat shade.

OVERALL DIMENSIONS

22.5" W 21" D 30.5" H 19" SW 18" SD 18" SH

- Chair is made of high Grade Mild Steel (MS), rope weaving and upholstery seat.
- Can be finished in required powder coat shade.

OVERALL DIMENSIONS