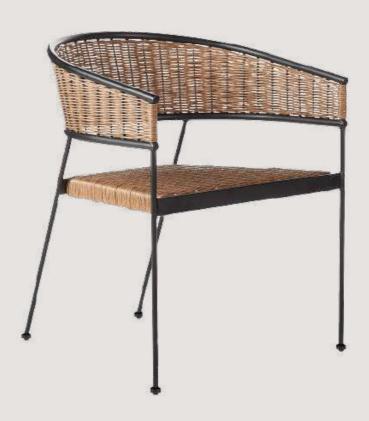

- Chair is made of high Grade Mild Steel (MS),
   rope weaving and upholstery seat.
- Can be finished in requried powder coat shade.

OVERALL DIMENSIONS 20.5" W 24.5" D 33"H