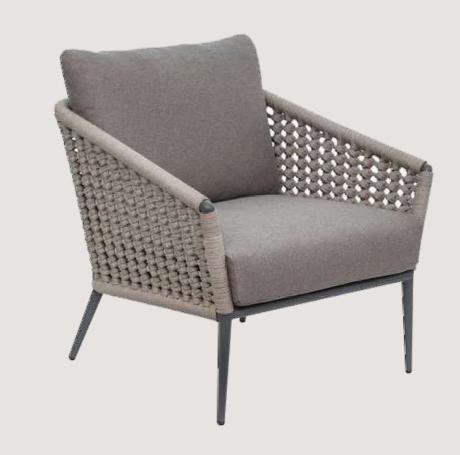

- Chair is made of high Grade Mild Steel (MS) and upholstery seat.
- Can be finished in required powder coat shade.

OVERALL DIMENSIONS

22.5" W 21" D 30.5" H 19" SW 18" SD 18" SH

- Chair is made of high Grade Mild Steel (MS), rope weaving and upholstery seat.
- Can be finished in required powder coat shade.

OVERALL DIMENSIONS

22.5" W 21" D 30.5" H 19" SW 18" SD 18" SH

- Chair is made of high Grade Mild Steel (MS), rope weaving and upholstery seat.
- Can be finished in required powder coat shade.

OVERALL DIMENSIONS