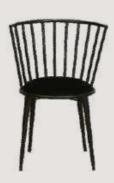

# CHOO SE YOUR COLOR.

(Powder Coat Finishes)

- Chair is made of high Grade Mild Steel (MS)
- Can be finished in required powder coat shade.

OVERALL DIMENSIONS

18" W 17" D 30" H

- Chair is made of high Grade Mild Steel (MS).
- Can be finished in required powder coat shade.