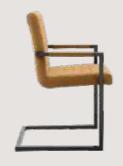

- Chair is made of high Grade Mild Steel (MS) and upholstery seat.
- Can be finished in required powder coat shade.

OVERALL DIMENSIONS

22.5" W 21" D 30.5" H 19" SW 18" SD 18" SH

- Chair is made of high Grade Mild Steel (MS), rope weaving and upholstery seat.
- Can be finished in required powder coat shade.