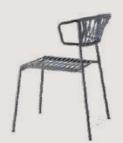

# FB-OA-METAL-004

- Chair is made of high Grade Mild Steel (MS)
- Can be finished in requried powder coat shade.

OVERALL DIMENSIONS

27.9" W 28.3" D 28.3"H

- Chair is made of high Grade Mild Steel (MS)
- Can be finished in requried powder coat shade.