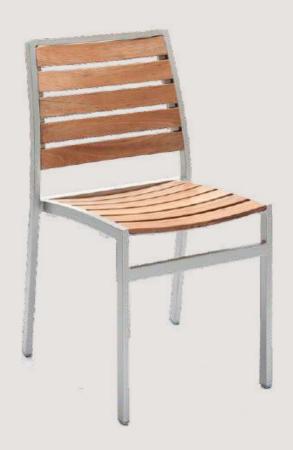

## FB-O-WOOD-002

- Chair is made of high Grade Mild Steel (MS)
- Can be finished in requried powder coat shade.

OVERALL DIMENSIONS

17" W 18.5" D 35"H

Chair is made of high Grade Mild Steel (MS)

- and upholstery seat.
- Can be finished in requried powder coat shade.

**OVERALL DIMENSIONS** 

20" W 20" D 24.5"H