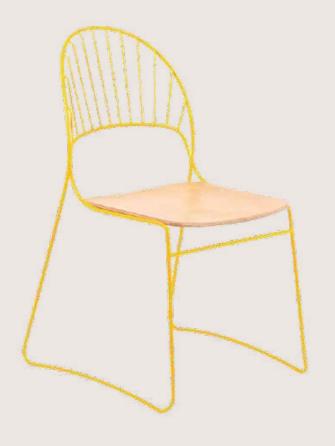

## FB-O-METAL-002

- Chair is made of high Grade Mild Steel (MS)
- Can be finished in requried powder coat shade.

OVERALL DIMENSIONS

17" W 22" D 30.5"H

- Chair is made of high Grade Mild Steel (MS)
- Can be finished in requried powder coat shade.