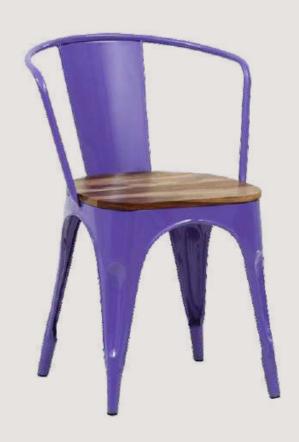

# CHOO SE YOUR COLOR.

(Powder Coat Finishes)

- Chair is made of high Grade Mild Steel (MS)
- Can be finished in required powder coat shade.

OVERALL DIMENSIONS

18" W 17" D 30" H

- Chair is made of high Grade Mild Steel (MS).
- Can be finished in required powder coat shade.