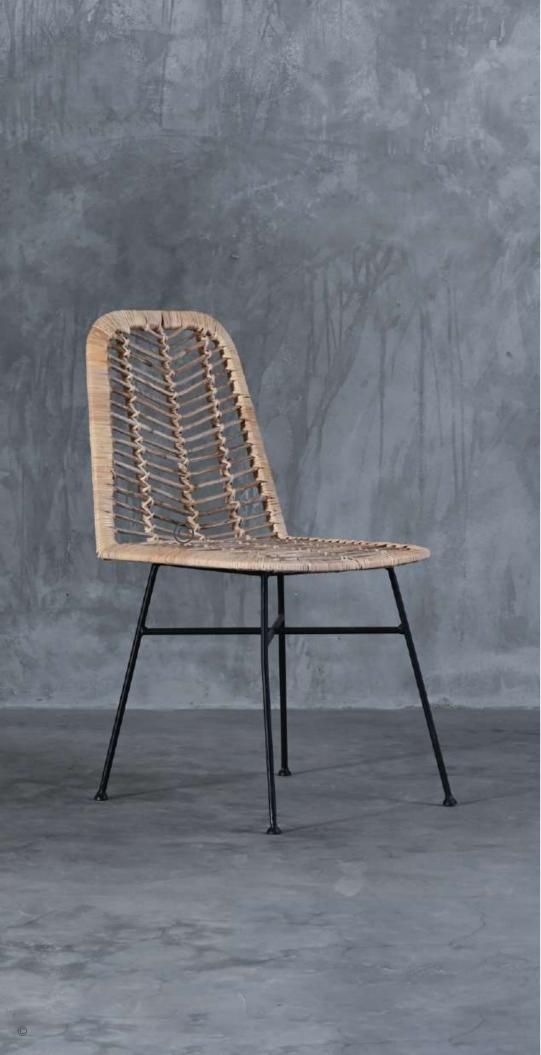

# FB-O-CANE-010

- Chair is made of high Grade Mild Steel (MS) and cane.
- Can be finished in required powder coat shade.

OVERALL DIMENSIONS

17.5" W 18.5" D 32" H 18.5" SW 17" SD 18" SH

Any Design Can be Made into a Complete Collection.