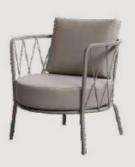

- Chair is made of high Grade Mild Steel (MS) and upholstery seat.
- Can be finished in required powder coat shade.

OVERALL DIMENSIONS

22.5" W 21" D 30.5" H 19" SW 18" SD 18" SH

- Chair is made of high Grade Mild Steel (MS), rope weaving and upholstery seat.
- Can be finished in required powder coat shade.

OVERALL DIMENSIONS

22.5" W 21" D 30.5" H 19" SW 18" SD 18" SH

- Chair is made of high Grade Mild Steel (MS), rope weaving and upholstery seat.
- Can be finished in required powder coat shade.

OVERALL DIMENSIONS