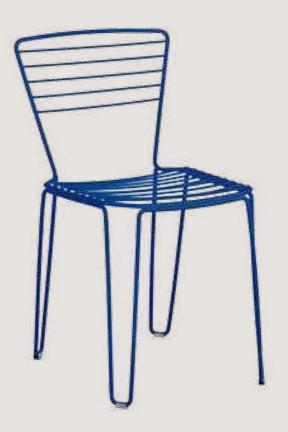

## FB-O-METAL-011

- Chair is made of high Grade Mild Steel (MS)
- Can be finished in requried powder coat shade.

#### OVERALL DIMENSIONS

16" W 21" D 34"H

- Chair is made of high Grade Mild Steel (MS)
- Can be finished in requried powder coat shade.

OVERALL DIMENSIONS

16" W 21" D 34"H