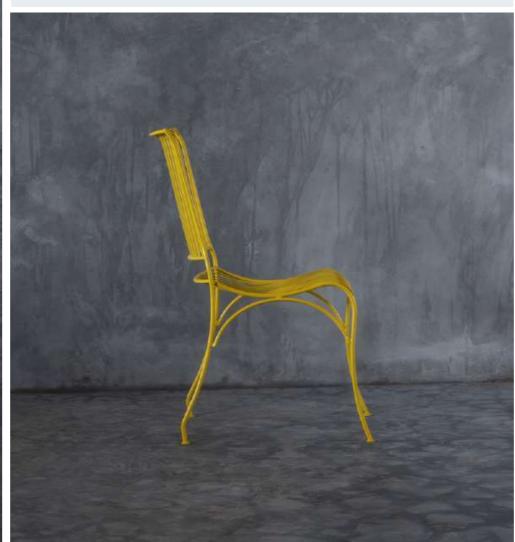

- Chair is made of high Grade Mild Steel (MS) and upholstery seat.
- Can be finished in required powder coat shade.

OVERALL DIMENSIONS

22.5" W 21" D 30.5" H 19" SW 18" SD 18" SH

- Chair is made of high Grade Mild Steel (MS), rope weaving and upholstery seat.
- Can be finished in required powder coat shade.