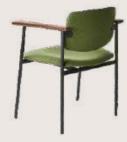

## FB-O-WOOD-002

- Chair is made of high Grade Mild Steel (MS)
- Can be finished in requried powder coat shade.

OVERALL DIMENSIONS

17" W 18.5" D 35"H

Chair is made of high Grade Mild Steel (MS)

- and upholstery seat.
- Can be finished in requried powder coat shade.

**OVERALL DIMENSIONS** 

20" W 20" D 24.5"H