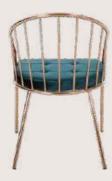

# FB-O-CANE-009

- Chair is made of high Grade Mild Steel (MS), natural cane and upholstery seat.
- Can be finished in required powder coat shade.

OVERALL DIMENSIONS

22.5" W 21" D 30.5" H 19" SW 18" SD 18" SH