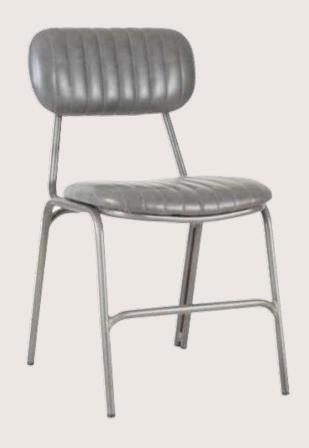

# FB-O-CUSHION-002

- Chair is made of high Grade Mild Steel (MS) and upholstery seat.
- Can be finished in requried powder coat shade.

**OVERALL DIMENSIONS** 

20.5" W 21.5" D 31.25"H

- Chair is made of high Grade Mild Steel (MS) and upholstery seat.
- Can be finished in requried powder coat shade.

OVERALL DIMENSIONS

18" W 18" D 33"H