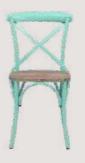

- Chair is made of high Grade Mild Steel (MS),
   rope weaving and upholstery seat.
- Can be finished in requried powder coat shade.

OVERALL DIMENSIONS 20.5" W 24.5" D 33"H