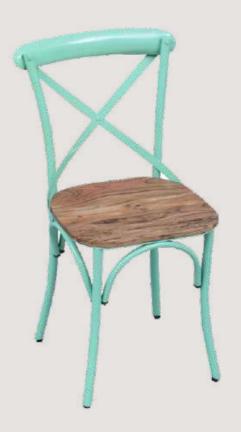

## FB-O-WOOD-002

- Chair is made of high Grade Mild Steel (MS)
- Can be finished in requried powder coat shade.

OVERALL DIMENSIONS

17" W 18.5" D 35"H

Chair is made of high Grade Mild Steel (MS)

- and upholstery seat.
- Can be finished in requried powder coat shade.

**OVERALL DIMENSIONS** 

20" W 20" D 24.5"H