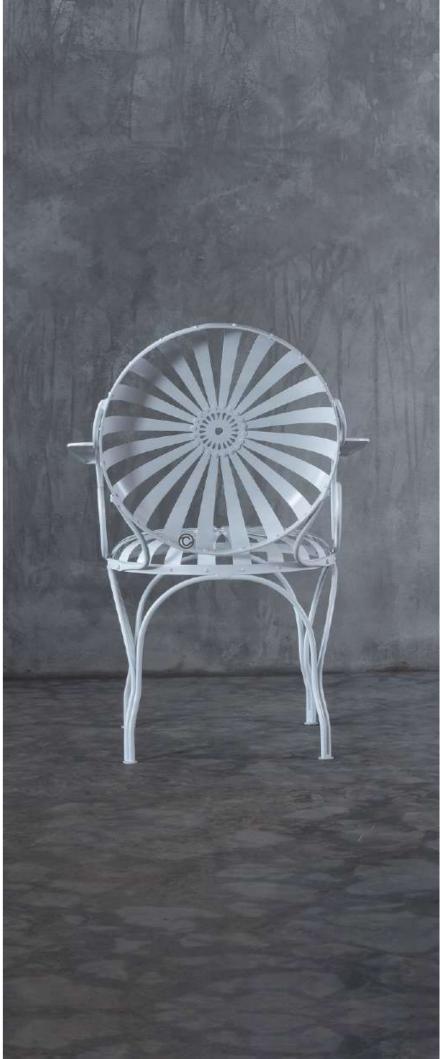

# CHOO SE YOUR COLOR.

(Powder Coat Finishes)

- Chair is made of high Grade Mild Steel (MS)
- Can be finished in required powder coat shade.

OVERALL DIMENSIONS

18" W 17" D 30" H

- Chair is made of high Grade Mild Steel (MS).
- Can be finished in required powder coat shade.