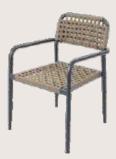

# FB-O-CANE-010

- Chair is made of high Grade Mild Steel (MS) and cane.
- Can be finished in required powder coat shade.

OVERALL DIMENSIONS

17.5" W 18.5" D 32" H 18.5" SW 17" SD 18" SH

Any Design Can be Made into a Complete Collection.