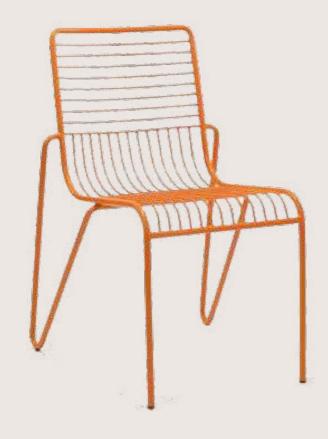

OVERALL DIMENSIONS

19" W 18" D 32" H

- Chair is made of high Grade Mild Steel (MS).
- Can be finished in required powder coat shade.

OVERALL DIMENSIONS

19" W 18" D 31" H

- Chair is made of high Grade Mild Steel (MS).
- Can be finished in required powder coat shade.