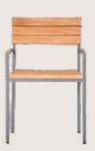

## FB-O-WOOD-008

- Chair is made of high Grade Mild Steel (MS) and upholstered seat.
- Can be finished in requried powder coat shade.

OVERALL DIMENSIONS

21" W 19.5" D 33"H

- Chair is made of high Grade Mild Steel (MS)
- Can be finished in requried powder coat shade.

OVERALL DIMENSIONS

21.6" W 18" D 33"H