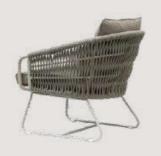

- Chair is made of high Grade Mild Steel (MS),
   rope weaving and upholstery seat.
- Can be finished in requried powder coat shade.

OVERALL DIMENSIONS 20.5" W 24.5" D 33"H