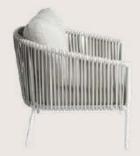

- Chair is made of high Grade Mild Steel (MS),
   rope weaving and upholstery seat.
- Can be finished in requried powder coat shade.

OVERALL DIMENSIONS 20.5" W 24.5" D 33"H

# FB-O-ROPE-002

- Chair is made of high Grade Mild Steel (MS),
   rope weaving and upholstery seat.
- Can be finished in requried powder coat shade.

OVERALL DIMENSIONS 21.7" W 19.7" D 17.3"H

- Chair is made of high Grade Mild Steel (MS), rope weaving.
- Can be finished in requried powder coat shade.