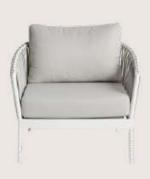

- Chair is made of high Grade Mild Steel (MS),
   rope weaving and upholstery seat.
- Can be finished in requried powder coat shade.

OVERALL DIMENSIONS 20.5" W 24.5" D 33"H

# FB-O-ROPE-002

- Chair is made of high Grade Mild Steel (MS),
   rope weaving and upholstery seat.
- Can be finished in requried powder coat shade.

OVERALL DIMENSIONS 21.7" W 19.7" D 17.3"H

- Chair is made of high Grade Mild Steel (MS), rope weaving.
- Can be finished in requried powder coat shade.