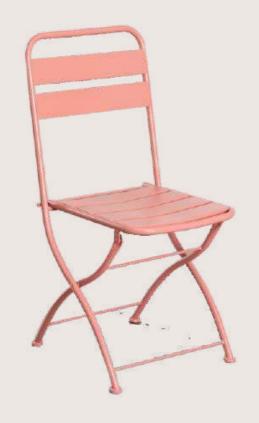

OVERALL DIMENSIONS

19" W 18" D 32" H

- Chair is made of high Grade Mild Steel (MS).
- Can be finished in required powder coat shade.

OVERALL DIMENSIONS

19" W 18" D 31" H

- Chair is made of high Grade Mild Steel (MS).
- Can be finished in required powder coat shade.