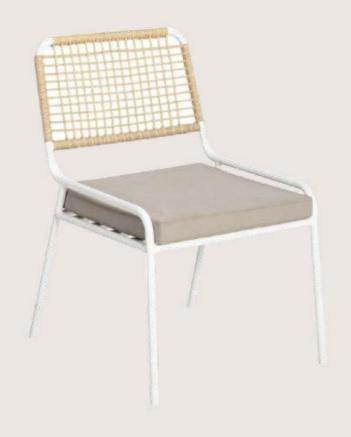

# FB-O-CANE-010

- Chair is made of high Grade Mild Steel (MS) and cane.
- Can be finished in required powder coat shade.

OVERALL DIMENSIONS

17.5" W 18.5" D 32" H 18.5" SW 17" SD 18" SH

Any Design Can be Made into a Complete Collection.