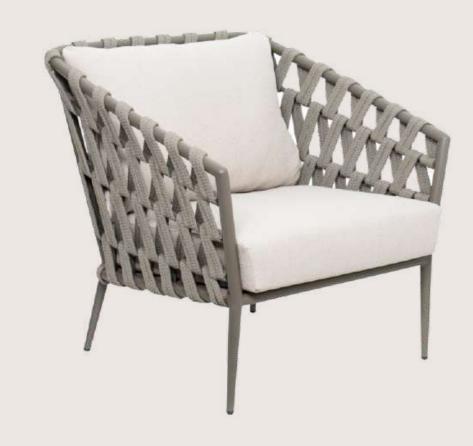

- Chair is made of high Grade Mild Steel (MS) and upholstery seat.
- Can be finished in required powder coat shade.

OVERALL DIMENSIONS

22.5" W 21" D 30.5" H 19" SW 18" SD 18" SH

- Chair is made of high Grade Mild Steel (MS), rope weaving and upholstery seat.
- Can be finished in required powder coat shade.

OVERALL DIMENSIONS

22.5" W 21" D 30.5" H 19" SW 18" SD 18" SH

- Chair is made of high Grade Mild Steel (MS), rope weaving and upholstery seat.
- Can be finished in required powder coat shade.

OVERALL DIMENSIONS