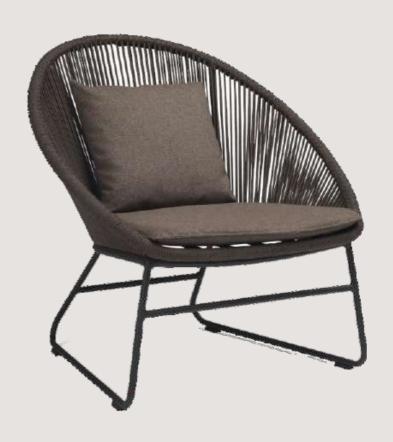

- Chair is made of high Grade Mild Steel (MS),
   rope weaving and upholstery seat.
- Can be finished in requried powder coat shade.

OVERALL DIMENSIONS 20.5" W 24.5" D 33"H