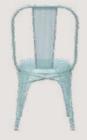

## FB-O-METAL-002

- Chair is made of high Grade Mild Steel (MS)
- Can be finished in requried powder coat shade.

OVERALL DIMENSIONS

17" W 22" D 30.5"H

- Chair is made of high Grade Mild Steel (MS)
- Can be finished in requried powder coat shade.