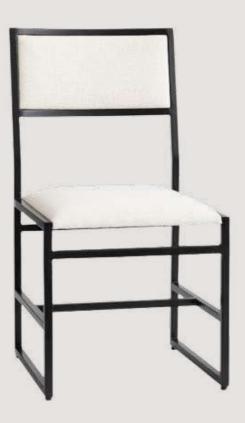

# CHOO SE YOUR COLOR.

(Powder Coat Finishes)

- Chair is made of high Grade Mild Steel (MS)
- Can be finished in required powder coat shade.

OVERALL DIMENSIONS

18" W 17" D 30" H

- Chair is made of high Grade Mild Steel (MS).
- Can be finished in required powder coat shade.