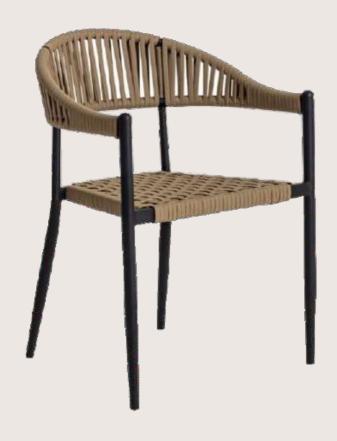

# FB-O-CANE-009

- Chair is made of high Grade Mild Steel (MS), natural cane and upholstery seat.
- Can be finished in required powder coat shade.

OVERALL DIMENSIONS

22.5" W 21" D 30.5" H 19" SW 18" SD 18" SH