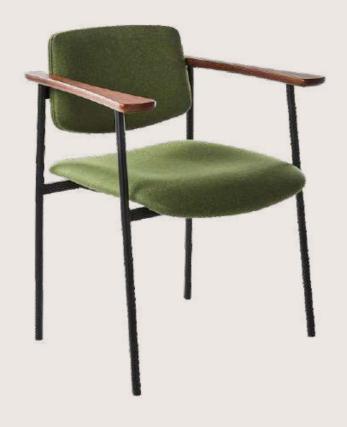

OVERALL DIMENSIONS

19" W 18" D 32" H

- Chair is made of high Grade Mild Steel (MS).
- Can be finished in required powder coat shade.

OVERALL DIMENSIONS

19" W 18" D 31" H

- Chair is made of high Grade Mild Steel (MS).
- Can be finished in required powder coat shade.