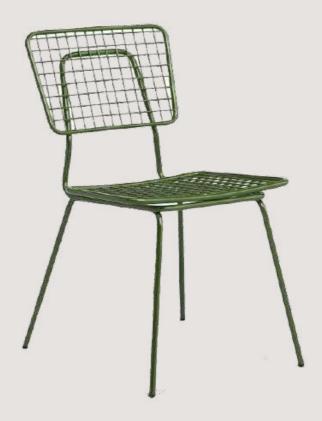

OVERALL DIMENSIONS

19" W 18" D 32" H

- Chair is made of high Grade Mild Steel (MS).
- Can be finished in required powder coat shade.

OVERALL DIMENSIONS

19" W 18" D 31" H

- Chair is made of high Grade Mild Steel (MS).
- Can be finished in required powder coat shade.