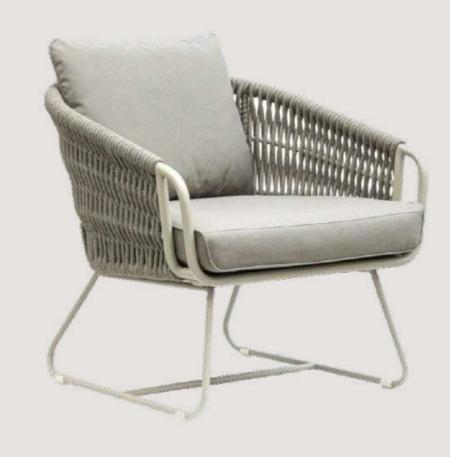

- Chair is made of high Grade Mild Steel (MS),
   rope weaving and upholstery seat.
- Can be finished in requried powder coat shade.

OVERALL DIMENSIONS 20.5" W 24.5" D 33"H

# FB-O-ROPE-002

- Chair is made of high Grade Mild Steel (MS),
   rope weaving and upholstery seat.
- Can be finished in requried powder coat shade.

OVERALL DIMENSIONS 21.7" W 19.7" D 17.3"H

- Chair is made of high Grade Mild Steel (MS), rope weaving.
- Can be finished in requried powder coat shade.