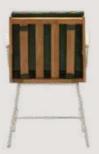

- Chair is made of high Grade Mild Steel (MS) and upholstery seat.
- Can be finished in required powder coat shade.

OVERALL DIMENSIONS

22.5" W 21" D 30.5" H 19" SW 18" SD 18" SH

- Chair is made of high Grade Mild Steel (MS), rope weaving and upholstery seat.
- Can be finished in required powder coat shade.