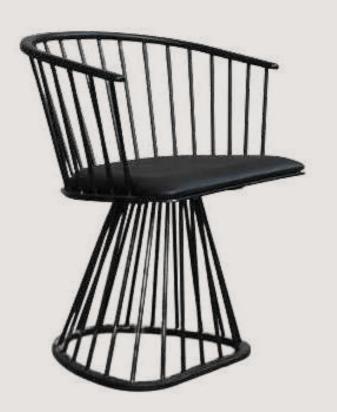

# CHOO SE YOUR COLOR.

(Powder Coat Finishes)

- Chair is made of high Grade Mild Steel (MS)
- Can be finished in required powder coat shade.

OVERALL DIMENSIONS

18" W 17" D 30" H

- Chair is made of high Grade Mild Steel (MS).
- Can be finished in required powder coat shade.