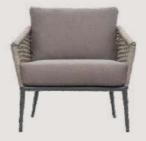

- Chair is made of high Grade Mild Steel (MS) and upholstery seat.
- Can be finished in required powder coat shade.

OVERALL DIMENSIONS

22.5" W 21" D 30.5" H 19" SW 18" SD 18" SH

- Chair is made of high Grade Mild Steel (MS), rope weaving and upholstery seat.
- Can be finished in required powder coat shade.

OVERALL DIMENSIONS

22.5" W 21" D 30.5" H 19" SW 18" SD 18" SH

- Chair is made of high Grade Mild Steel (MS), rope weaving and upholstery seat.
- Can be finished in required powder coat shade.

OVERALL DIMENSIONS