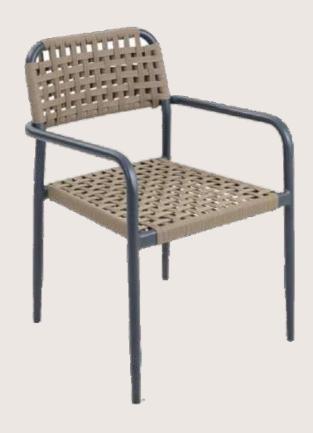

## FB-O-METAL-002

- Chair is made of high Grade Mild Steel (MS)
- Can be finished in requried powder coat shade.

OVERALL DIMENSIONS

17" W 22" D 30.5"H

- Chair is made of high Grade Mild Steel (MS)
- Can be finished in requried powder coat shade.