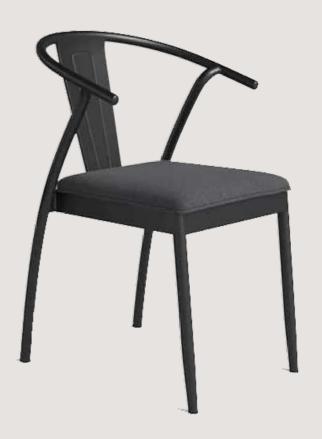

- Chair is made of high Grade Mild Steel (MS) and upholstery seat.
- Can be finished in required powder coat shade.

OVERALL DIMENSIONS

22.5" W 21" D 30.5" H 19" SW 18" SD 18" SH

- Chair is made of high Grade Mild Steel (MS), rope weaving and upholstery seat.
- Can be finished in required powder coat shade.