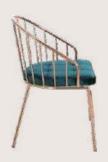

# FB-O-CANE-009

- Chair is made of high Grade Mild Steel (MS), natural cane and upholstery seat.
- Can be finished in required powder coat shade.

OVERALL DIMENSIONS

22.5" W 21" D 30.5" H 19" SW 18" SD 18" SH