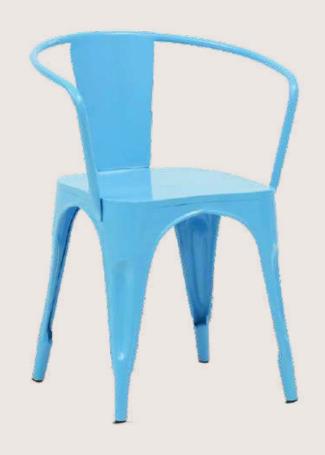

# FB-OA-METAL-002

- Chair is made of high Grade Mild Steel (MS)
- Can be finished in requried powder coat shade.

OVERALL DIMENSIONS

33.0" W 33.4" D 29.3"H

- Chair is made of high Grade Mild Steel (MS)
- Can be finished in requried powder coat shade.