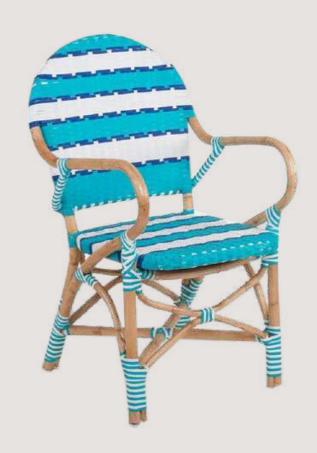

# FB-O-CANE-009

- Chair is made of high Grade Mild Steel (MS), natural cane and upholstery seat.
- Can be finished in required powder coat shade.

OVERALL DIMENSIONS

22.5" W 21" D 30.5" H 19" SW 18" SD 18" SH