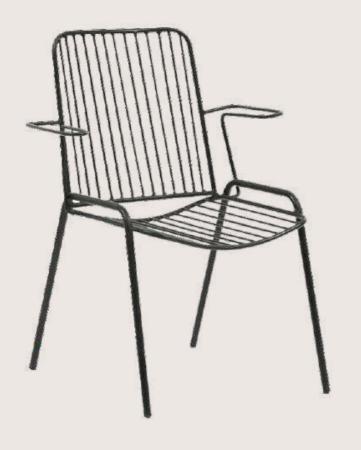

# FB-OA-METAL-002

- Chair is made of high Grade Mild Steel (MS)
- Can be finished in requried powder coat shade.

OVERALL DIMENSIONS

33.0" W 33.4" D 29.3"H

- Chair is made of high Grade Mild Steel (MS)
- Can be finished in requried powder coat shade.