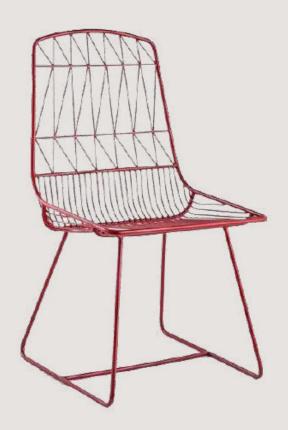

# CHOO SE YOUR COLOR.

(Powder Coat Finishes)

- Chair is made of high Grade Mild Steel (MS)
- Can be finished in required powder coat shade.

OVERALL DIMENSIONS

18" W 17" D 30" H

- Chair is made of high Grade Mild Steel (MS).
- Can be finished in required powder coat shade.