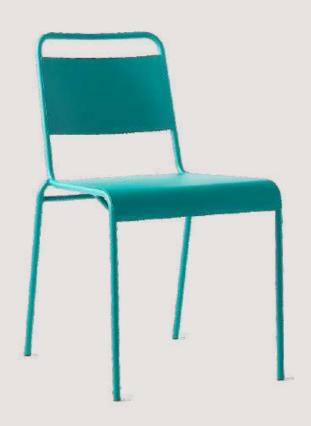

# CHOO SE YOUR COLOR.

(Powder Coat Finishes)

- Chair is made of high Grade Mild Steel (MS)
- Can be finished in required powder coat shade.

OVERALL DIMENSIONS

18" W 17" D 30" H

- Chair is made of high Grade Mild Steel (MS).
- Can be finished in required powder coat shade.