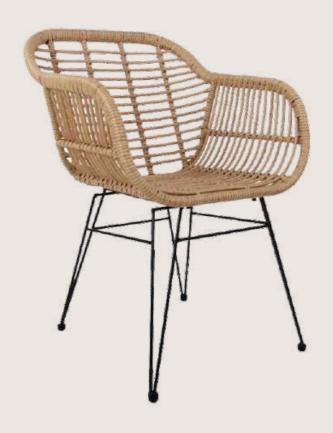

hed in requried powder coat shade.

**OVERALL DIMENSIONS** 

18" W 20.5" D 34"H







#### FB-O-CANE-003

- Chair is made of high Grade Mild Steel (MS) and cane.
- Can be finished in requried powder coat shade.

OVERALL DIMENSIONS

18.5" W 18" D 33.5"H







#### FB-O-CANE-004

- Chair is made of high Grade Mild Steel (MS) and cane.
- Can be finished in requried powder coat shade.

**OVERALL DIMENSIONS** 

23" W 20" D 31"H







#### FB-O-CANE-005

- Chair is made of high Grade Mild Steel (MS) and cane.
- Can be finished in requried powder coat shade.

OVERALL DIMENSIONS

17" W 18.5" D 35"H







## FB-O-CANE-006

- Chair is made of high Grade Mild Steel (MS),
   cane and upholstered seat.
- Can be finished in requried powder coat shade.

**OVERALL DIMENSIONS** 

17.3" W 20.4" D 33"H







#### FB-O-CANE-007

- Chair is made of high Grade Mild Steel (MS) and cane.
- Can be finished in requried powder coat shade.

OVERALL DIMENSIONS 25.5" W 21.6" D 35"H







## FB-O-CANE-008

- Chair is made of high Grade Mild Steel (MS) and cane.
- Can be finished in requried powder coat shade.

OVERALL DIMENSIONS

25.5" W 21.6" D 35"H







- Chair is made of high Grade Mild Steel (MS)
- Can be finished in requried powder coat shade.

OVERALL DIMENSIONS

18" W 21" D 35"H







## FB-O-METAL-002

- Chair is made of high Grade Mild Steel (MS)
- Can be finished in requried powder coat shade.

OVERALL DIMENSIONS

17" W 22" D 30.5"H







- Chair is made of high Grade Mild Steel (MS)
- Can be finished in requried powder coat shade.

OVERALL DIMENSIONS

17" W 17" D 32"H







## FB-O-