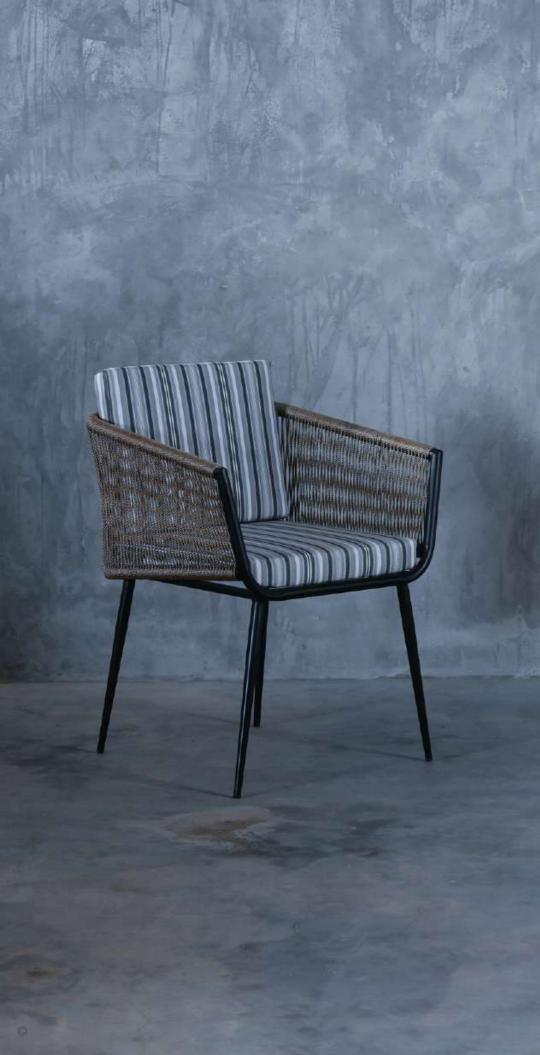

# FB-O-CANE-009

- Chair is made of high Grade Mild Steel (MS), natural cane and upholstery seat.
- Can be finished in required powder coat shade.

OVERALL DIMENSIONS

22.5" W 21" D 30.5" H 19" SW 18" SD 18" SH

# FB-O-CANE-010

- Chair is made of high Grade Mild Steel (MS) and cane.
- Can be finished in required powder coat shade.

OVERALL DIMENSIONS

17.5" W 18.5" D 32" H 18.5" SW 17" SD 18" SH

Any Design Can be Made into a Complete Collection.