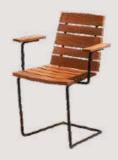

## FB-O-WOOD-002

- Chair is made of high Grade Mild Steel (MS)
- Can be finished in requried powder coat shade.

OVERALL DIMENSIONS

17" W 18.5" D 35"H

Chair is made of high Grade Mild Steel (MS)

- and upholstery seat.
- Can be finished in requried powder coat shade.

**OVERALL DIMENSIONS** 

20" W 20" D 24.5"H