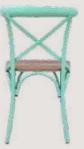

- Chair is made of high Grade Mild Steel (MS),
   rope weaving and upholstery seat.
- Can be finished in requried powder coat shade.

OVERALL DIMENSIONS 20.5" W 24.5" D 33"H