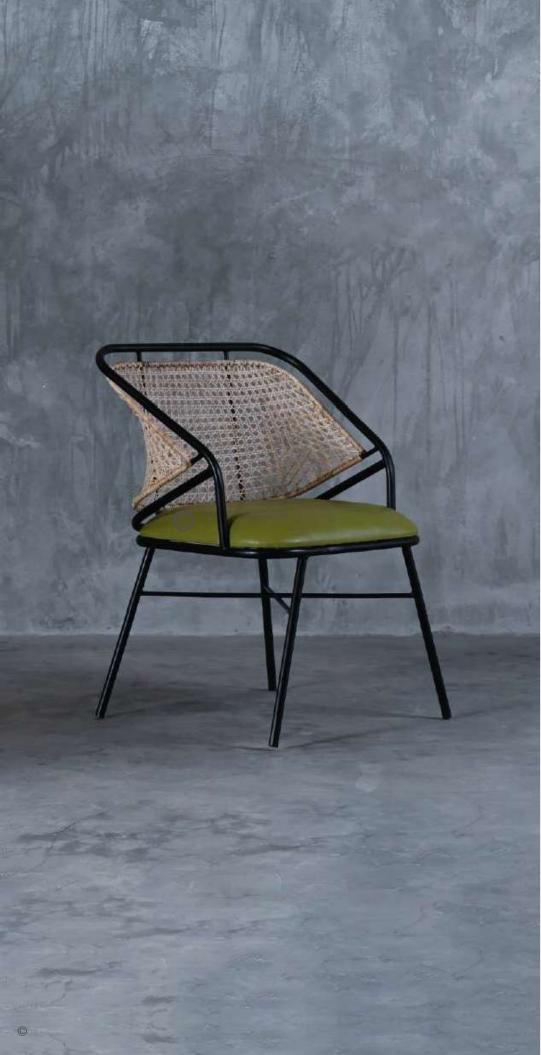

# FB-O-CANE-009

- Chair is made of high Grade Mild Steel (MS), natural cane and upholstery seat.
- Can be finished in required powder coat shade.

OVERALL DIMENSIONS

22.5" W 21" D 30.5" H 19" SW 18" SD 18" SH