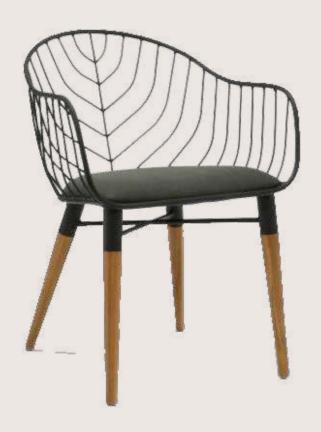

- Chair is made of high Grade Mild Steel (MS) and upholstery seat.
- Can be finished in required powder coat shade.

OVERALL DIMENSIONS

22.5" W 21" D 30.5" H 19" SW 18" SD 18" SH

- Chair is made of high Grade Mild Steel (MS), rope weaving and upholstery seat.
- Can be finished in required powder coat shade.

OVERALL DIMENSIONS

22.5" W 21" D 30.5" H 19" SW 18" SD 18" SH

- Chair is made of high Grade Mild Steel (MS), rope weaving and upholstery seat.
- Can be finished in required powder coat shade.

OVERALL DIMENSIONS