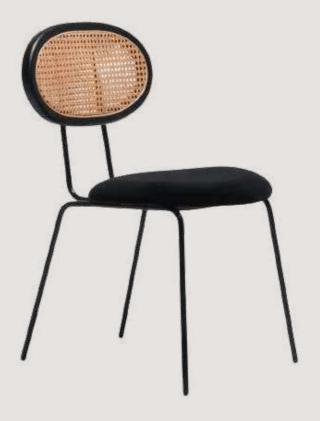

# FB-O-CANE-009

- Chair is made of high Grade Mild Steel (MS), natural cane and upholstery seat.
- Can be finished in required powder coat shade.

OVERALL DIMENSIONS

22.5" W 21" D 30.5" H 19" SW 18" SD 18" SH