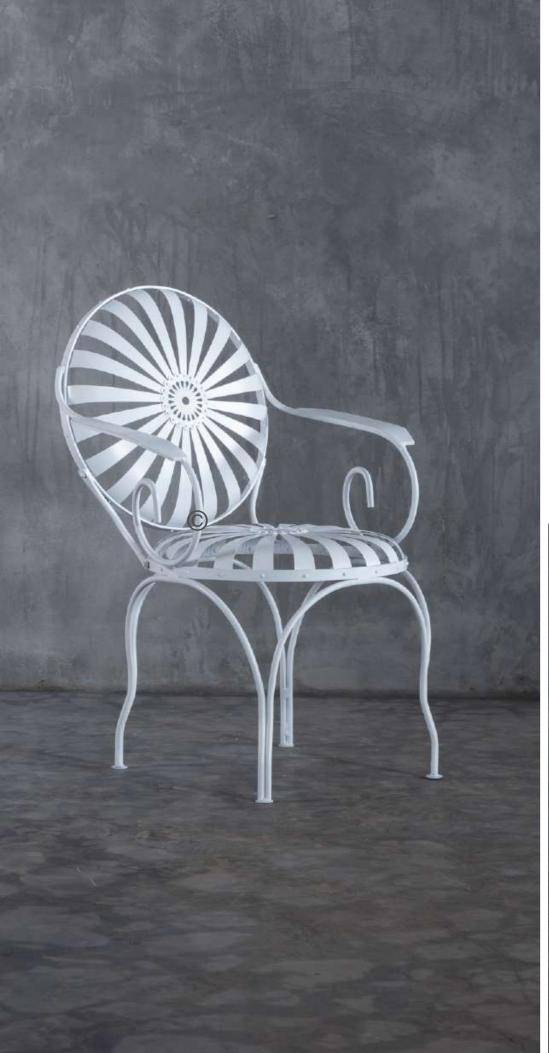

# CHOO SE YOUR COLOR.

(Powder Coat Finishes)

- Chair is made of high Grade Mild Steel (MS)
- Can be finished in required powder coat shade.

OVERALL DIMENSIONS

18" W 17" D 30" H

- Chair is made of high Grade Mild Steel (MS).
- Can be finished in required powder coat shade.