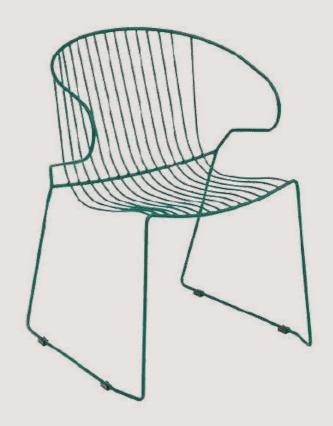

# CHOO SE YOUR COLOR.

(Powder Coat Finishes)

- Chair is made of high Grade Mild Steel (MS)
- Can be finished in required powder coat shade.

OVERALL DIMENSIONS

18" W 17" D 30" H

- Chair is made of high Grade Mild Steel (MS).
- Can be finished in required powder coat shade.