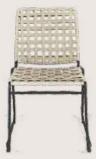

# FB-O-ROPE-002

- Chair is made of high Grade Mild Steel (MS),
   rope weaving and upholstery seat.
- Can be finished in requried powder coat shade.

OVERALL DIMENSIONS 21.7" W 19.7" D 17.3"H

- Chair is made of high Grade Mild Steel (MS), rope weaving.
- Can be finished in requried powder coat shade.

**OVERALL DIMENSIONS** 

21" W 23.3" D 32.3"H