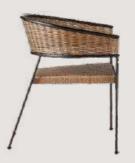

# FB-O-ROPE-002

- Chair is made of high Grade Mild Steel (MS),
   rope weaving and upholstery seat.
- Can be finished in requried powder coat shade.

OVERALL DIMENSIONS 21.7" W 19.7" D 17.3"H

- Chair is made of high Grade Mild Steel (MS), rope weaving.
- Can be finished in requried powder coat shade.