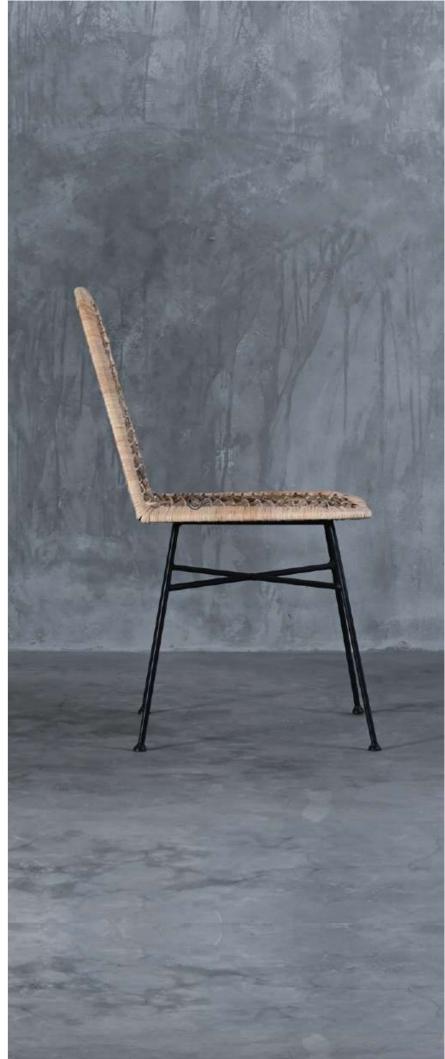

# FB-O-CANE-010

- Chair is made of high Grade Mild Steel (MS) and cane.
- Can be finished in required powder coat shade.

OVERALL DIMENSIONS

17.5" W 18.5" D 32" H 18.5" SW 17" SD 18" SH

Any Design Can be Made into a Complete Collection.