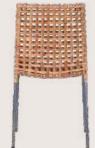

# FB-O-CANE-010

- Chair is made of high Grade Mild Steel (MS) and cane.
- Can be finished in required powder coat shade.

OVERALL DIMENSIONS

17.5" W 18.5" D 32" H 18.5" SW 17" SD 18" SH

Any Design Can be Made into a Complete Collection.