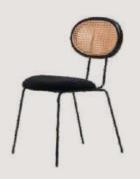

# FB-O-CANE-009

- Chair is made of high Grade Mild Steel (MS), natural cane and upholstery seat.
- Can be finished in required powder coat shade.

OVERALL DIMENSIONS

22.5" W 21" D 30.5" H 19" SW 18" SD 18" SH