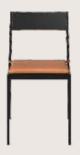

# CHOO SE YOUR COLOR.

(Powder Coat Finishes)

- Chair is made of high Grade Mild Steel (MS)
- Can be finished in required powder coat shade.

OVERALL DIMENSIONS

18" W 17" D 30" H

- Chair is made of high Grade Mild Steel (MS).
- Can be finished in required powder coat shade.