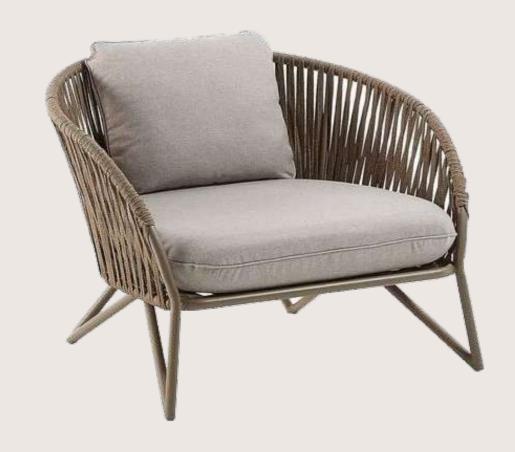

# FB-O-ROPE-002

- Chair is made of high Grade Mild Steel (MS),
   rope weaving and upholstery seat.
- Can be finished in requried powder coat shade.

OVERALL DIMENSIONS 21.7" W 19.7" D 17.3"H

- Chair is made of high Grade Mild Steel (MS), rope weaving.
- Can be finished in requried powder coat shade.