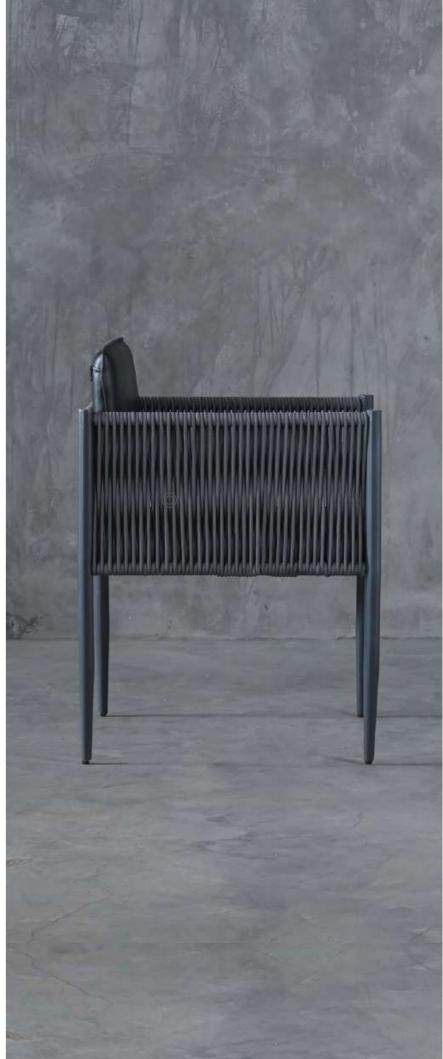

- Chair is made of high Grade Mild Steel (MS),
   rope weaving and upholstery seat.
- Can be finished in requried powder coat shade.

OVERALL DIMENSIONS 20.5" W 24.5" D 33"H

# FB-O-ROPE-002

- Chair is made of high Grade Mild Steel (MS),
   rope weaving and upholstery seat.
- Can be finished in requried powder coat shade.

OVERALL DIMENSIONS 21.7" W 19.7" D 17.3"H

- Chair is made of high Grade Mild Steel (MS), rope weaving.
- Can be finished in requried powder coat shade.