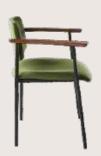

## FB-O-WOOD-002

- Chair is made of high Grade Mild Steel (MS)
- Can be finished in requried powder coat shade.

OVERALL DIMENSIONS

17" W 18.5" D 35"H

Chair is made of high Grade Mild Steel (MS)

- and upholstery seat.
- Can be finished in requried powder coat shade.

**OVERALL DIMENSIONS** 

20" W 20" D 24.5"H