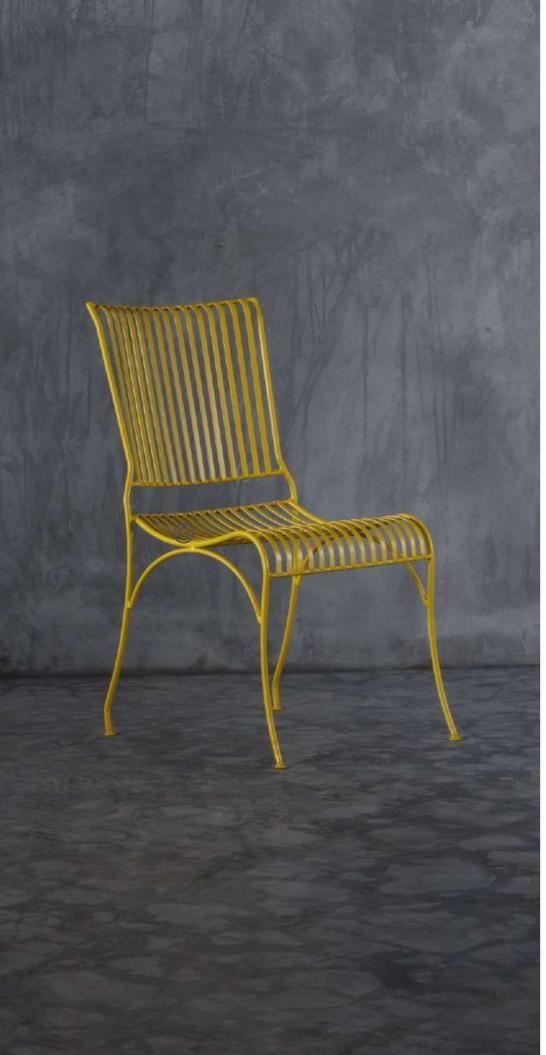

- Chair is made of high Grade Mild Steel (MS) and upholstery seat.
- Can be finished in required powder coat shade.

OVERALL DIMENSIONS

22.5" W 21" D 30.5" H 19" SW 18" SD 18" SH

- Chair is made of high Grade Mild Steel (MS), rope weaving and upholstery seat.
- Can be finished in required powder coat shade.