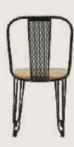

# FB-O-CANE-009

- Chair is made of high Grade Mild Steel (MS), natural cane and upholstery seat.
- Can be finished in required powder coat shade.

OVERALL DIMENSIONS

22.5" W 21" D 30.5" H 19" SW 18" SD 18" SH