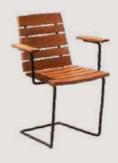

## FB-O-WOOD-004

- Chair is made of high Grade Mild Steel (MS) and upholstery seat.
- Can be finished in requried powder coat shade.

**OVERALL DIMENSIONS** 

16" W 17.5" D 34.5"H

- Chair is made of high Grade Mild Steel (MS)
- Can be finished in requried powder coat shade.

#### OVERALL DIMENSIONS

18" W 18.5" D 32"H