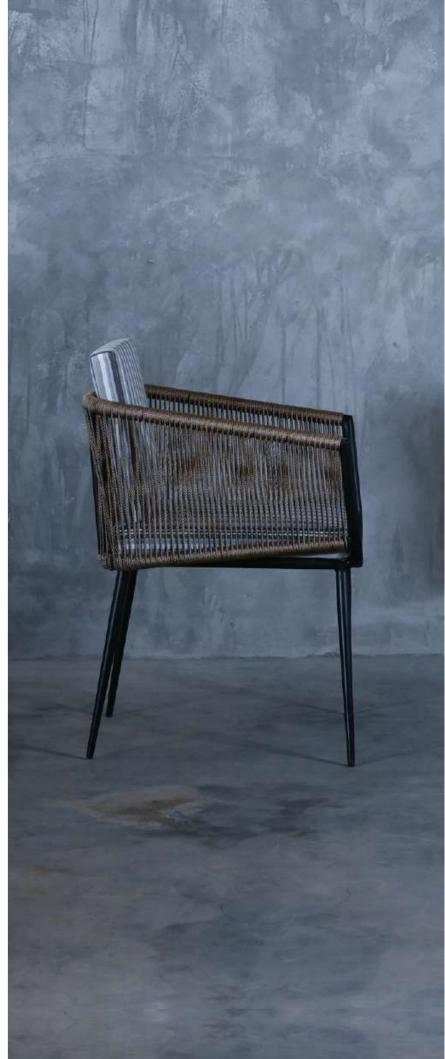

- Chair is made of high Grade Mild Steel (MS) and upholstery seat.
- Can be finished in required powder coat shade.

OVERALL DIMENSIONS

22.5" W 21" D 30.5" H 19" SW 18" SD 18" SH

- Chair is made of high Grade Mild Steel (MS), rope weaving and upholstery seat.
- Can be finished in required powder coat shade.

OVERALL DIMENSIONS

22.5" W 21" D 30.5" H 19" SW 18" SD 18" SH

- Chair is made of high Grade Mild Steel (MS), rope weaving and upholstery seat.
- Can be finished in required powder coat shade.

OVERALL DIMENSIONS