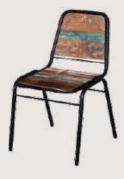

## FB-O-WOOD-002

- Chair is made of high Grade Mild Steel (MS)
- Can be finished in requried powder coat shade.

OVERALL DIMENSIONS

17" W 18.5" D 35"H

Chair is made of high Grade Mild Steel (MS)

- and upholstery seat.
- Can be finished in requried powder coat shade.

**OVERALL DIMENSIONS** 

20" W 20" D 24.5"H