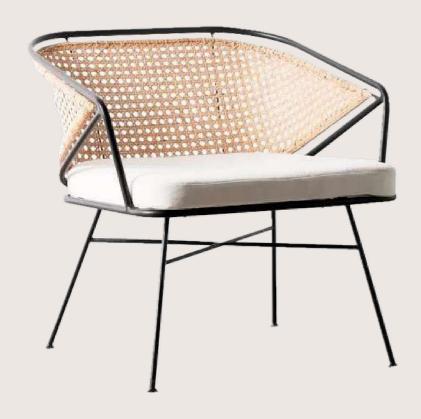

# FB-O-CANE-009

- Chair is made of high Grade Mild Steel (MS), natural cane and upholstery seat.
- Can be finished in required powder coat shade.

OVERALL DIMENSIONS

22.5" W 21" D 30.5" H 19" SW 18" SD 18" SH