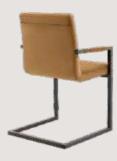

- Chair is made of high Grade Mild Steel (MS) and upholstery seat.
- Can be finished in required powder coat shade.

OVERALL DIMENSIONS

22.5" W 21" D 30.5" H 19" SW 18" SD 18" SH

- Chair is made of high Grade Mild Steel (MS), rope weaving and upholstery seat.
- Can be finished in required powder coat shade.