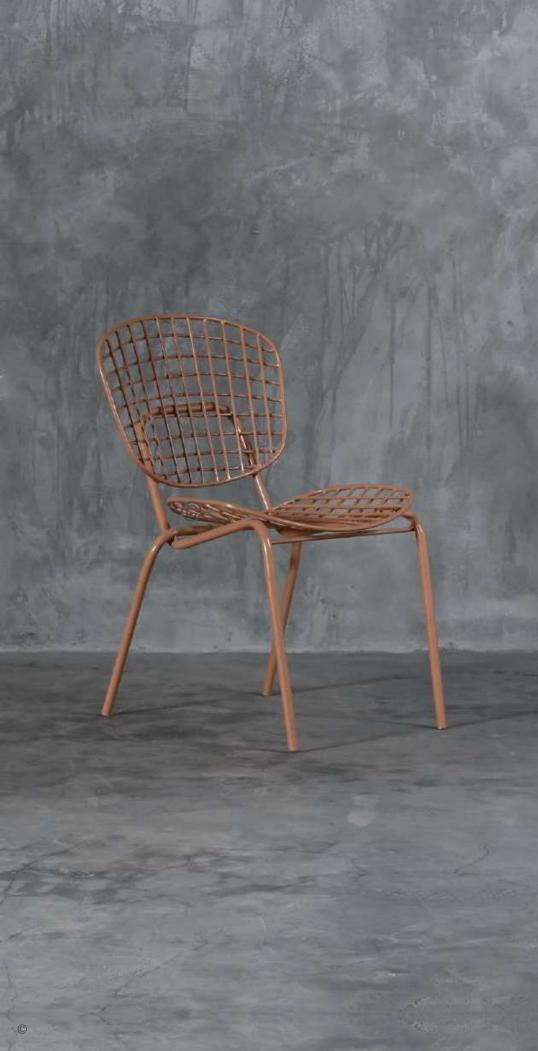

# CHOO SE YOUR COLOR.

(Powder Coat Finishes)

- Chair is made of high Grade Mild Steel (MS)
- Can be finished in required powder coat shade.

OVERALL DIMENSIONS

18" W 17" D 30" H

- Chair is made of high Grade Mild Steel (MS).
- Can be finished in required powder coat shade.