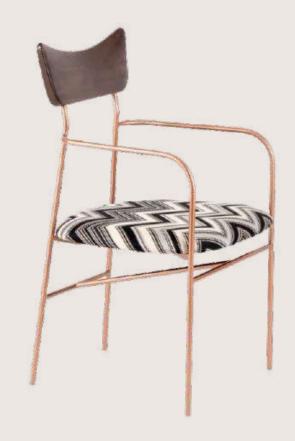

- Chair is made of high Grade Mild Steel (MS) and upholstery seat.
- Can be finished in required powder coat shade.

OVERALL DIMENSIONS

22.5" W 21" D 30.5" H 19" SW 18" SD 18" SH

- Chair is made of high Grade Mild Steel (MS), rope weaving and upholstery seat.
- Can be finished in required powder coat shade.