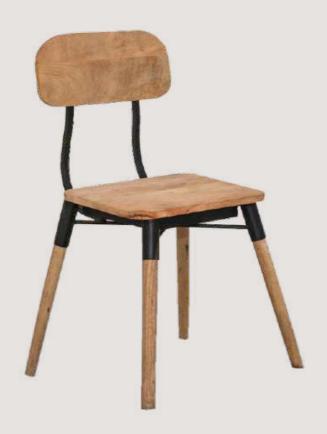

## FB-O-WOOD-002

- Chair is made of high Grade Mild Steel (MS)
- Can be finished in requried powder coat shade.

OVERALL DIMENSIONS

17" W 18.5" D 35"H

Chair is made of high Grade Mild Steel (MS)

- and upholstery seat.
- Can be finished in requried powder coat shade.

**OVERALL DIMENSIONS** 

20" W 20" D 24.5"H