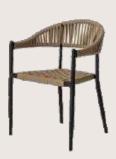

# FB-O-CANE-009

- Chair is made of high Grade Mild Steel (MS), natural cane and upholstery seat.
- Can be finished in required powder coat shade.

OVERALL DIMENSIONS

22.5" W 21" D 30.5" H 19" SW 18" SD 18" SH