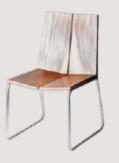

## FB-O-WOOD-002

- Chair is made of high Grade Mild Steel (MS)
- Can be finished in requried powder coat shade.

OVERALL DIMENSIONS

17" W 18.5" D 35"H

Chair is made of high Grade Mild Steel (MS)

- and upholstery seat.
- Can be finished in requried powder coat shade.

**OVERALL DIMENSIONS** 

20" W 20" D 24.5"H