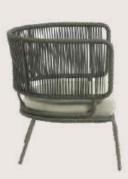

- Chair is made of high Grade Mild Steel (MS),
   rope weaving and upholstery seat.
- Can be finished in requried powder coat shade.

OVERALL DIMENSIONS 20.5" W 24.5" D 33"H

# FB-O-ROPE-002

- Chair is made of high Grade Mild Steel (MS),
   rope weaving and upholstery seat.
- Can be finished in requried powder coat shade.

OVERALL DIMENSIONS 21.7" W 19.7" D 17.3"H

- Chair is made of high Grade Mild Steel (MS), rope weaving.
- Can be finished in requried powder coat shade.