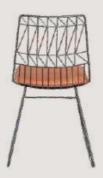

- Chair is made of high Grade Mild Steel (MS) and upholstery seat.
- Can be finished in required powder coat shade.

OVERALL DIMENSIONS

22.5" W 21" D 30.5" H 19" SW 18" SD 18" SH

- Chair is made of high Grade Mild Steel (MS), rope weaving and upholstery seat.
- Can be finished in required powder coat shade.

OVERALL DIMENSIONS

22.5" W 21" D 30.5" H 19" SW 18" SD 18" SH

- Chair is made of high Grade Mild Steel (MS), rope weaving and upholstery seat.
- Can be finished in required powder coat shade.

OVERALL DIMENSIONS