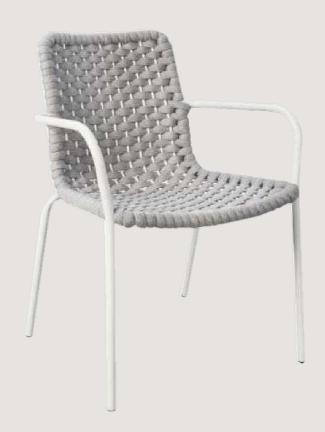

# FB-O-ROPE-004

- Chair is made of high Grade Mild Steel (MS), rope weaving.
- Can be finished in requried powder coat shade.

OVERALL DIMENSIONS

20.5" W 23" D 32"H

- Chair is made of high Grade Mild Steel (MS),
   rope weaving and upholstery seat.
- Can be finished in requried powder coat shade.

OVERALL DIMENSIONS
23.5" W 23" D 31"H