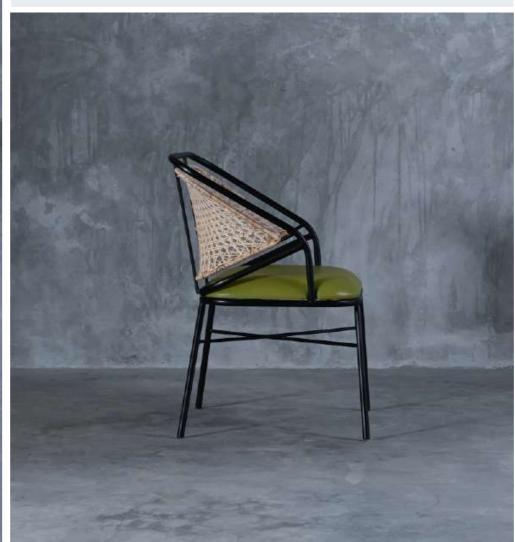

# FB-O-CANE-009

- Chair is made of high Grade Mild Steel (MS), natural cane and upholstery seat.
- Can be finished in required powder coat shade.

OVERALL DIMENSIONS

22.5" W 21" D 30.5" H 19" SW 18" SD 18" SH