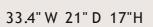

OVERALL DIMENSIONS

22.5" W 21" D 30.5" H 19" SW 18" SD 18" SH

- Chair is made of high Grade Mild Steel (MS), rope weaving and upholstery seat.
- Can be finished in required powder coat shade.

OVERALL DIMENSIONS

23" W 21" D 33" H