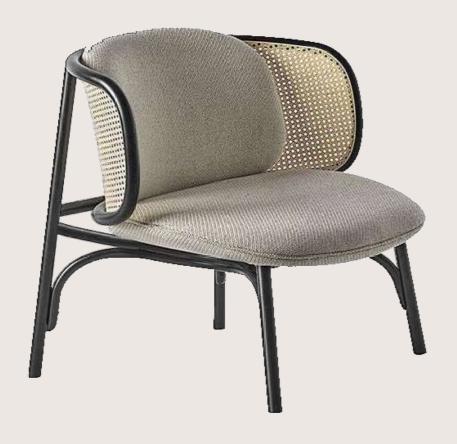

# FB-O-CANE-009

- Chair is made of high Grade Mild Steel (MS), natural cane and upholstery seat.
- Can be finished in required powder coat shade.

OVERALL DIMENSIONS

22.5" W 21" D 30.5" H 19" SW 18" SD 18" SH