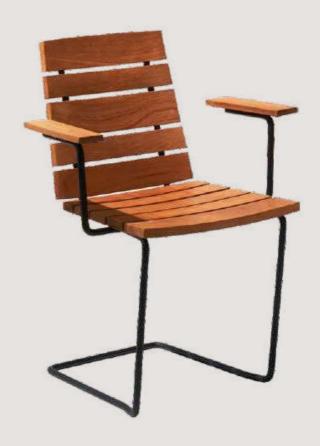

## FB-O-WOOD-004

- Chair is made of high Grade Mild Steel (MS) and upholstery seat.
- Can be finished in requried powder coat shade.

**OVERALL DIMENSIONS** 

16" W 17.5" D 34.5"H

- Chair is made of high Grade Mild Steel (MS)
- Can be finished in requried powder coat shade.

#### OVERALL DIMENSIONS

18" W 18.5" D 32"H