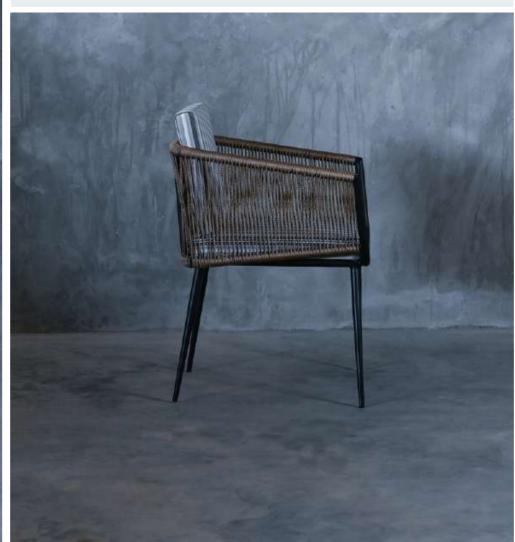

# FB-O-CANE-009

- Chair is made of high Grade Mild Steel (MS), natural cane and upholstery seat.
- Can be finished in required powder coat shade.

OVERALL DIMENSIONS

22.5" W 21" D 30.5" H 19" SW 18" SD 18" SH

# FB-O-CANE-010

- Chair is made of high Grade Mild Steel (MS) and cane.
- Can be finished in required powder coat shade.

OVERALL DIMENSIONS

17.5" W 18.5" D 32" H 18.5" SW 17" SD 18" SH

Any Design Can be Made into a Complete Collection.