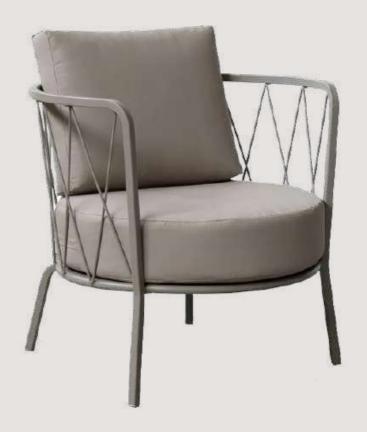

- Chair is made of high Grade Mild Steel (MS) and upholstery seat.
- Can be finished in required powder coat shade.

OVERALL DIMENSIONS

22.5" W 21" D 30.5" H 19" SW 18" SD 18" SH

- Chair is made of high Grade Mild Steel (MS), rope weaving and upholstery seat.
- Can be finished in required powder coat shade.

OVERALL DIMENSIONS

22.5" W 21" D 30.5" H 19" SW 18" SD 18" SH

- Chair is made of high Grade Mild Steel (MS), rope weaving and upholstery seat.
- Can be finished in required powder coat shade.

OVERALL DIMENSIONS