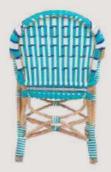

# FB-O-CANE-009

- Chair is made of high Grade Mild Steel (MS), natural cane and upholstery seat.
- Can be finished in required powder coat shade.

OVERALL DIMENSIONS

22.5" W 21" D 30.5" H 19" SW 18" SD 18" SH