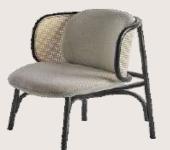

# FB-O-CANE-009

- Chair is made of high Grade Mild Steel (MS), natural cane and upholstery seat.
- Can be finished in required powder coat shade.

OVERALL DIMENSIONS

22.5" W 21" D 30.5" H 19" SW 18" SD 18" SH