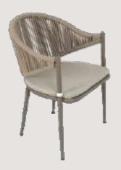

- Chair is made of high Grade Mild Steel (MS) and upholstery seat.
- Can be finished in required powder coat shade.

OVERALL DIMENSIONS

22.5" W 21" D 30.5" H 19" SW 18" SD 18" SH

- Chair is made of high Grade Mild Steel (MS), rope weaving and upholstery seat.
- Can be finished in required powder coat shade.