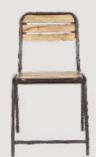

## FB-O-WOOD-002

- Chair is made of high Grade Mild Steel (MS)
- Can be finished in requried powder coat shade.

OVERALL DIMENSIONS

17" W 18.5" D 35"H

Chair is made of high Grade Mild Steel (MS)

- and upholstery seat.
- Can be finished in requried powder coat shade.

**OVERALL DIMENSIONS** 

20" W 20" D 24.5"H