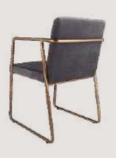

- Chair is made of high Grade Mild Steel (MS) and upholstery seat.
- Can be finished in required powder coat shade.

OVERALL DIMENSIONS

22.5" W 21" D 30.5" H 19" SW 18" SD 18" SH

- Chair is made of high Grade Mild Steel (MS), rope weaving and upholstery seat.
- Can be finished in required powder coat shade.