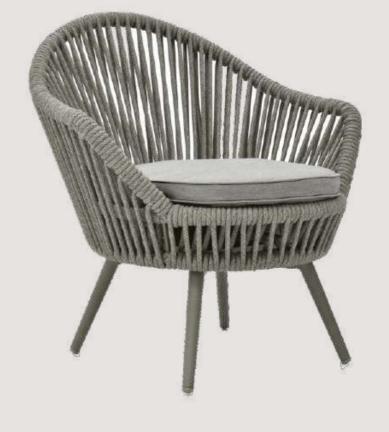

- Chair is made of high Grade Mild Steel (MS),
   rope weaving and upholstery seat.
- Can be finished in requried powder coat shade.

OVERALL DIMENSIONS 20.5" W 24.5" D 33"H

# FB-O-ROPE-002

- Chair is made of high Grade Mild Steel (MS),
   rope weaving and upholstery seat.
- Can be finished in requried powder coat shade.

OVERALL DIMENSIONS 21.7" W 19.7" D 17.3"H

- Chair is made of high Grade Mild Steel (MS), rope weaving.
- Can be finished in requried powder coat shade.