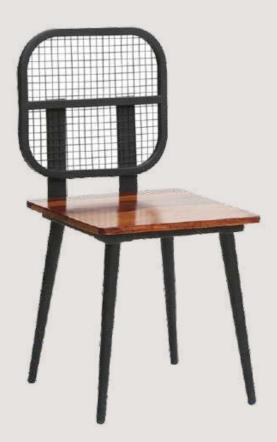

## FB-O-WOOD-002

- Chair is made of high Grade Mild Steel (MS)
- Can be finished in requried powder coat shade.

OVERALL DIMENSIONS

17" W 18.5" D 35"H

Chair is made of high Grade Mild Steel (MS)

- and upholstery seat.
- Can be finished in requried powder coat shade.

**OVERALL DIMENSIONS** 

20" W 20" D 24.5"H