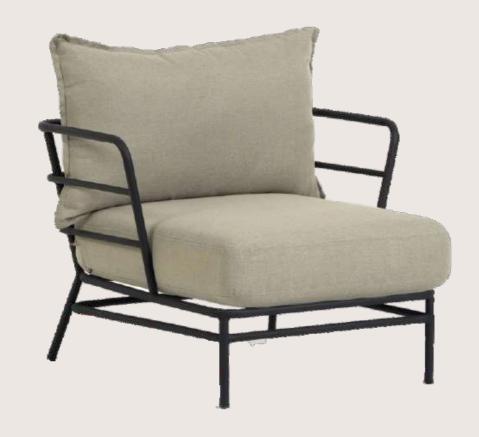

- Chair is made of high Grade Mild Steel (MS) and upholstery seat.
- Can be finished in required powder coat shade.

OVERALL DIMENSIONS

22.5" W 21" D 30.5" H 19" SW 18" SD 18" SH

- Chair is made of high Grade Mild Steel (MS), rope weaving and upholstery seat.
- Can be finished in required powder coat shade.