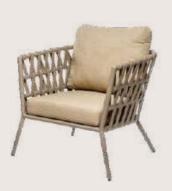

- Chair is made of high Grade Mild Steel (MS),
   rope weaving and upholstery seat.
- Can be finished in requried powder coat shade.

OVERALL DIMENSIONS 20.5" W 24.5" D 33"H