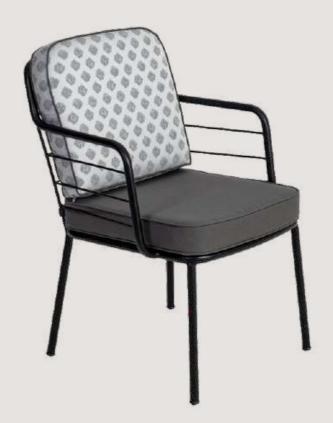

- Chair is made of high Grade Mild Steel (MS) and upholstery seat.
- Can be finished in required powder coat shade.

OVERALL DIMENSIONS

22.5" W 21" D 30.5" H 19" SW 18" SD 18" SH

- Chair is made of high Grade Mild Steel (MS), rope weaving and upholstery seat.
- Can be finished in required powder coat shade.