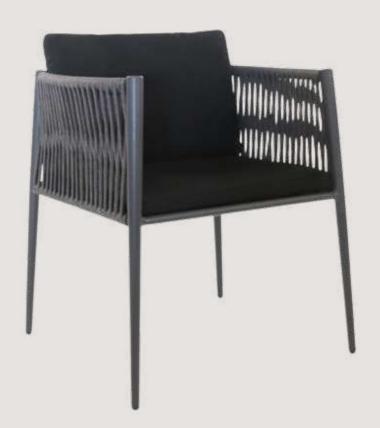

- Chair is made of high Grade Mild Steel (MS),
   rope weaving and upholstery seat.
- Can be finished in requried powder coat shade.

OVERALL DIMENSIONS 20.5" W 24.5" D 33"H