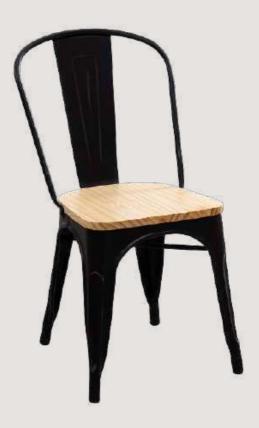

#### OVERALL DIMENSIONS

16" W 21" D 34"H

#### OVERALL DIMENSIONS

16" W 21" D 34"H

- Chair is made of high Grade Mild Steel (MS)
- Can be finished in requried powder coat shade.

OVERALL DIMENSIONS

16" W 21" D 34"H