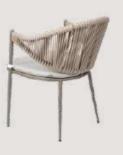

OVERALL DIMENSIONS

22.5" W 21" D 30.5" H 19" SW 18" SD 18" SH

- Chair is made of high Grade Mild Steel (MS), rope weaving and upholstery seat.
- Can be finished in required powder coat shade.

OVERALL DIMENSIONS

23" W 21" D 33" H