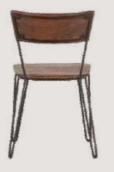

## FB-O-WOOD-002

- Chair is made of high Grade Mild Steel (MS)
- Can be finished in requried powder coat shade.

OVERALL DIMENSIONS

17" W 18.5" D 35"H

Chair is made of high Grade Mild Steel (MS)

- and upholstery seat.
- Can be finished in requried powder coat shade.

**OVERALL DIMENSIONS** 

20" W 20" D 24.5"H