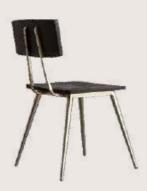

## FB-O-WOOD-008

- Chair is made of high Grade Mild Steel (MS) and upholstered seat.
- Can be finished in requried powder coat shade.

OVERALL DIMENSIONS

21" W 19.5" D 33"H

- Chair is made of high Grade Mild Steel (MS)
- Can be finished in requried powder coat shade.

OVERALL DIMENSIONS

21.6" W 18" D 33"H