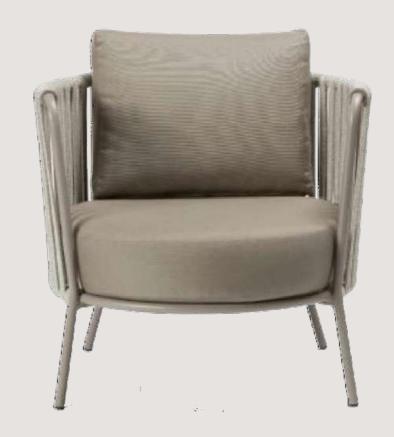

# FB-OA-METAL-004

- Chair is made of high Grade Mild Steel (MS)
- Can be finished in requried powder coat shade.

OVERALL DIMENSIONS

27.9" W 28.3" D 28.3"H

- Chair is made of high Grade Mild Steel (MS)
- Can be finished in requried powder coat shade.