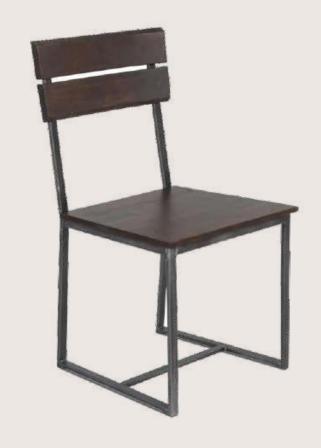

## FB-O-WOOD-002

- Chair is made of high Grade Mild Steel (MS)
- Can be finished in requried powder coat shade.

OVERALL DIMENSIONS

17" W 18.5" D 35"H

Chair is made of high Grade Mild Steel (MS)

- and upholstery seat.
- Can be finished in requried powder coat shade.

**OVERALL DIMENSIONS** 

20" W 20" D 24.5"H