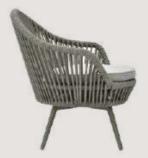

- Chair is made of high Grade Mild Steel (MS),
   rope weaving and upholstery seat.
- Can be finished in requried powder coat shade.

OVERALL DIMENSIONS 20.5" W 24.5" D 33"H

# FB-O-ROPE-002

- Chair is made of high Grade Mild Steel (MS),
   rope weaving and upholstery seat.
- Can be finished in requried powder coat shade.

OVERALL DIMENSIONS 21.7" W 19.7" D 17.3"H

- Chair is made of high Grade Mild Steel (MS), rope weaving.
- Can be finished in requried powder coat shade.