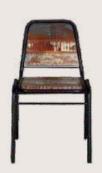

## FB-O-WOOD-002

- Chair is made of high Grade Mild Steel (MS)
- Can be finished in requried powder coat shade.

OVERALL DIMENSIONS

17" W 18.5" D 35"H

Chair is made of high Grade Mild Steel (MS)

- and upholstery seat.
- Can be finished in requried powder coat shade.

**OVERALL DIMENSIONS** 

20" W 20" D 24.5"H