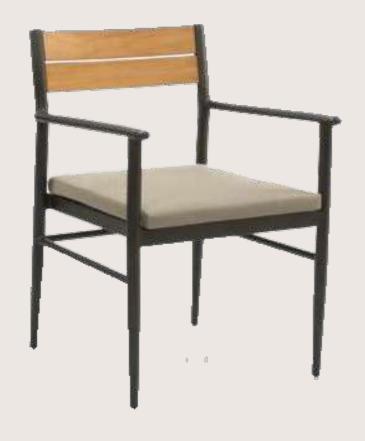

## FB-O-WOOD-002

- Chair is made of high Grade Mild Steel (MS)
- Can be finished in requried powder coat shade.

OVERALL DIMENSIONS

17" W 18.5" D 35"H

Chair is made of high Grade Mild Steel (MS)

- and upholstery seat.
- Can be finished in requried powder coat shade.

**OVERALL DIMENSIONS** 

20" W 20" D 24.5"H