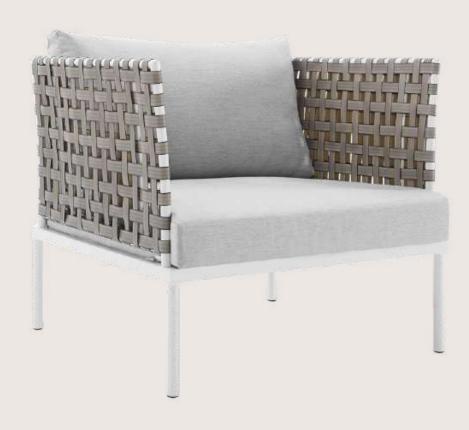

- Chair is made of high Grade Mild Steel (MS) and upholstery seat.
- Can be finished in required powder coat shade.

OVERALL DIMENSIONS

22.5" W 21" D 30.5" H 19" SW 18" SD 18" SH

- Chair is made of high Grade Mild Steel (MS), rope weaving and upholstery seat.
- Can be finished in required powder coat shade.

OVERALL DIMENSIONS

22.5" W 21" D 30.5" H 19" SW 18" SD 18" SH

- Chair is made of high Grade Mild Steel (MS), rope weaving and upholstery seat.
- Can be finished in required powder coat shade.

OVERALL DIMENSIONS