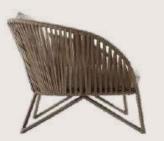

- Chair is made of high Grade Mild Steel (MS),
   rope weaving and upholstery seat.
- Can be finished in requried powder coat shade.

OVERALL DIMENSIONS 20.5" W 24.5" D 33"H

# FB-O-ROPE-002

- Chair is made of high Grade Mild Steel (MS),
   rope weaving and upholstery seat.
- Can be finished in requried powder coat shade.

OVERALL DIMENSIONS 21.7" W 19.7" D 17.3"H

- Chair is made of high Grade Mild Steel (MS), rope weaving.
- Can be finished in requried powder coat shade.