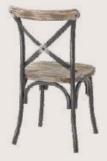

## FB-O-WOOD-002

- Chair is made of high Grade Mild Steel (MS)
- Can be finished in requried powder coat shade.

OVERALL DIMENSIONS

17" W 18.5" D 35"H

Chair is made of high Grade Mild Steel (MS)

- and upholstery seat.
- Can be finished in requried powder coat shade.

**OVERALL DIMENSIONS** 

20" W 20" D 24.5"H