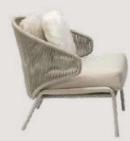

OVERALL DIMENSIONS
23.5" W 23" D 31"H

# FB-O-ROPE-006

- Chair is made of high Grade Mild Steel (MS),
   rope weaving and upholstery seat.
- Can be finished in requried powder coat shade.

OVERALL DIMENSIONS
24.4" W 24.4" D 32.2"H

- Chair is made of high Grade Mild Steel (MS), rope weaving.
- Can be finished in requried powder coat shade.