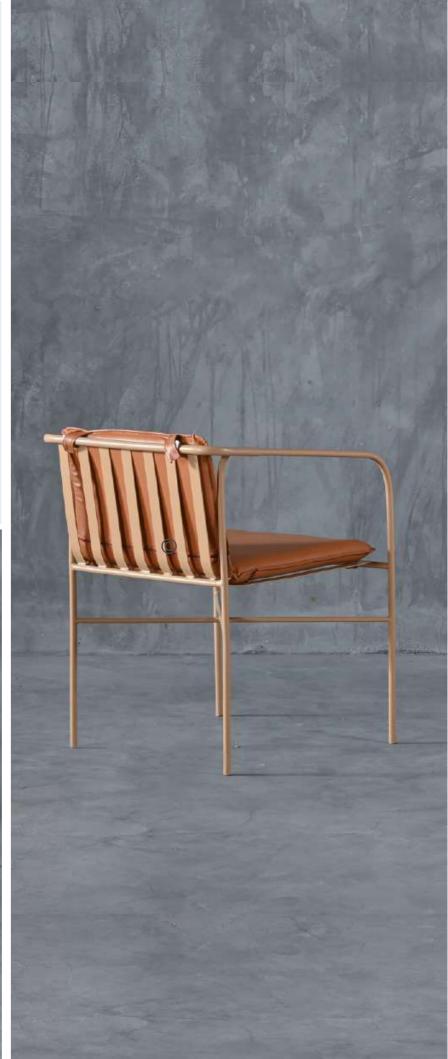

- Chair is made of high Grade Mild Steel (MS) and upholstery seat.
- Can be finished in required powder coat shade.

OVERALL DIMENSIONS

22.5" W 21" D 30.5" H 19" SW 18" SD 18" SH

- Chair is made of high Grade Mild Steel (MS), rope weaving and upholstery seat.
- Can be finished in required powder coat shade.