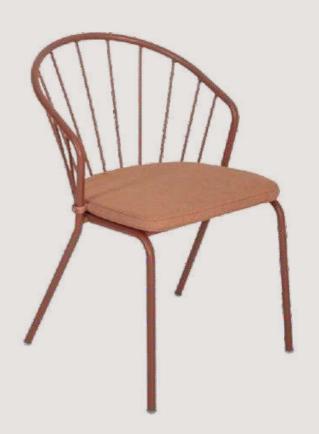

- Chair is made of high Grade Mild Steel (MS),
   rope weaving and upholstery seat.
- Can be finished in requried powder coat shade.

OVERALL DIMENSIONS 20.5" W 24.5" D 33"H