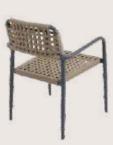

# FB-O-CANE-009

- Chair is made of high Grade Mild Steel (MS), natural cane and upholstery seat.
- Can be finished in required powder coat shade.

OVERALL DIMENSIONS

22.5" W 21" D 30.5" H 19" SW 18" SD 18" SH