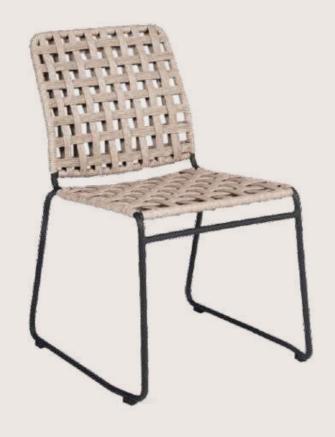

# FB-O-CANE-009

- Chair is made of high Grade Mild Steel (MS), natural cane and upholstery seat.
- Can be finished in required powder coat shade.

OVERALL DIMENSIONS

22.5" W 21" D 30.5" H 19" SW 18" SD 18" SH