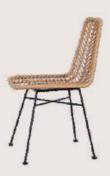

# FB-O-CANE-009

- Chair is made of high Grade Mild Steel (MS), natural cane and upholstery seat.
- Can be finished in required powder coat shade.

OVERALL DIMENSIONS

22.5" W 21" D 30.5" H 19" SW 18" SD 18" SH