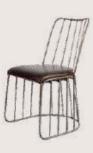

- Chair is made of high Grade Mild Steel (MS) and upholstery seat.
- Can be finished in required powder coat shade.

OVERALL DIMENSIONS

22.5" W 21" D 30.5" H 19" SW 18" SD 18" SH

- Chair is made of high Grade Mild Steel (MS), rope weaving and upholstery seat.
- Can be finished in required powder coat shade.