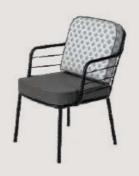

# FB-O-CANE-009

- Chair is made of high Grade Mild Steel (MS), natural cane and upholstery seat.
- Can be finished in required powder coat shade.

OVERALL DIMENSIONS

22.5" W 21" D 30.5" H 19" SW 18" SD 18" SH