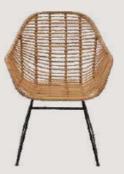

# FB-O-CANE-009

- Chair is made of high Grade Mild Steel (MS), natural cane and upholstery seat.
- Can be finished in required powder coat shade.

OVERALL DIMENSIONS

22.5" W 21" D 30.5" H 19" SW 18" SD 18" SH