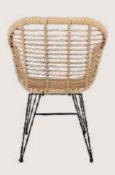

# FB-O-CANE-009

- Chair is made of high Grade Mild Steel (MS), natural cane and upholstery seat.
- Can be finished in required powder coat shade.

OVERALL DIMENSIONS

22.5" W 21" D 30.5" H 19" SW 18" SD 18" SH