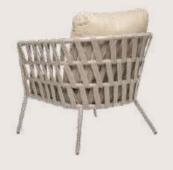

- Chair is made of high Grade Mild Steel (MS),
   rope weaving and upholstery seat.
- Can be finished in requried powder coat shade.

OVERALL DIMENSIONS 20.5" W 24.5" D 33"H