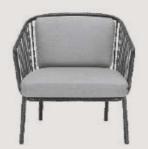

- Chair is made of high Grade Mild Steel (MS),
   rope weaving and upholstery seat.
- Can be finished in requried powder coat shade.

OVERALL DIMENSIONS 20.5" W 24.5" D 33"H