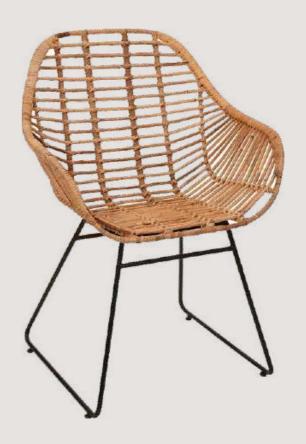

# FB-O-CANE-009

- Chair is made of high Grade Mild Steel (MS), natural cane and upholstery seat.
- Can be finished in required powder coat shade.

OVERALL DIMENSIONS

22.5" W 21" D 30.5" H 19" SW 18" SD 18" SH