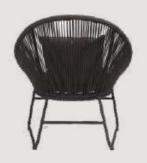

- Chair is made of high Grade Mild Steel (MS),
   rope weaving and upholstery seat.
- Can be finished in requried powder coat shade.

OVERALL DIMENSIONS 20.5" W 24.5" D 33"H