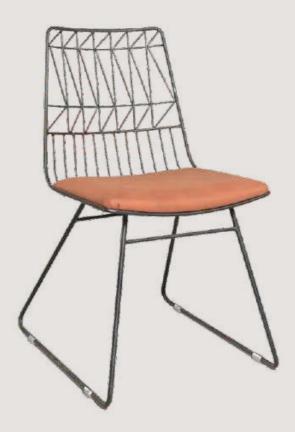

OVERALL DIMENSIONS

16.5" W 18" D 31.5" H 16.5" SW 16" SD 18" SH

- Chair is made of high Grade Mild Steel (MS).
- Can be finished in required powder coat shade.

OVERALL DIMENSIONS

19.5" W 18" D 31.5" H 18.5" SW 16" SD 18" SH