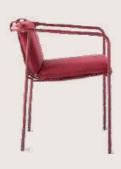

# CHOO SE YOUR COLOR.

(Powder Coat Finishes)

- Chair is made of high Grade Mild Steel (MS)
- Can be finished in required powder coat shade.

OVERALL DIMENSIONS

18" W 17" D 30" H

- Chair is made of high Grade Mild Steel (MS).
- Can be finished in required powder coat shade.