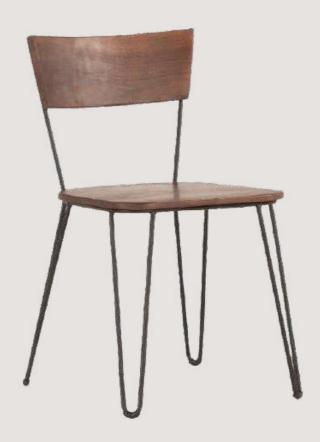

## FB-O-WOOD-002

- Chair is made of high Grade Mild Steel (MS)
- Can be finished in requried powder coat shade.

OVERALL DIMENSIONS

17" W 18.5" D 35"H

Chair is made of high Grade Mild Steel (MS)

- and upholstery seat.
- Can be finished in requried powder coat shade.

**OVERALL DIMENSIONS** 

20" W 20" D 24.5"H