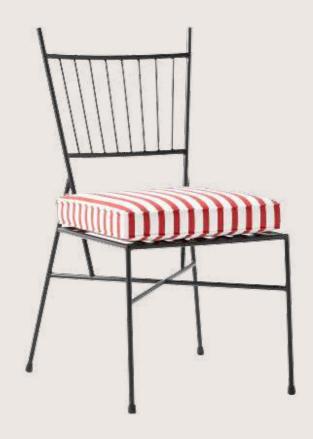

OVERALL DIMENSIONS

16.5" W 18" D 31.5" H 16.5" SW 16" SD 18" SH

- Chair is made of high Grade Mild Steel (MS).
- Can be finished in required powder coat shade.

OVERALL DIMENSIONS

19.5" W 18" D 31.5" H 18.5" SW 16" SD 18" SH