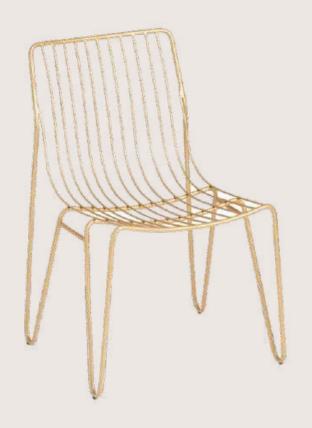

OVERALL DIMENSIONS

19" W 18" D 32" H

- Chair is made of high Grade Mild Steel (MS).
- Can be finished in required powder coat shade.

OVERALL DIMENSIONS

19" W 18" D 31" H

- Chair is made of high Grade Mild Steel (MS).
- Can be finished in required powder coat shade.