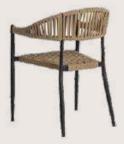

# FB-O-CANE-010

- Chair is made of high Grade Mild Steel (MS) and cane.
- Can be finished in required powder coat shade.

OVERALL DIMENSIONS

17.5" W 18.5" D 32" H 18.5" SW 17" SD 18" SH

Any Design Can be Made into a Complete Collection.