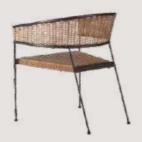

# FB-O-CANE-010

- Chair is made of high Grade Mild Steel (MS) and cane.
- Can be finished in required powder coat shade.

OVERALL DIMENSIONS

17.5" W 18.5" D 32" H 18.5" SW 17" SD 18" SH

Any Design Can be Made into a Complete Collection.