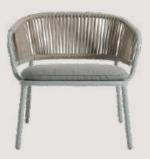

- Chair is made of high Grade Mild Steel (MS),
   rope weaving and upholstery seat.
- Can be finished in requried powder coat shade.

OVERALL DIMENSIONS 20.5" W 24.5" D 33"H

# FB-O-ROPE-002

- Chair is made of high Grade Mild Steel (MS),
   rope weaving and upholstery seat.
- Can be finished in requried powder coat shade.

OVERALL DIMENSIONS 21.7" W 19.7" D 17.3"H

- Chair is made of high Grade Mild Steel (MS), rope weaving.
- Can be finished in requried powder coat shade.