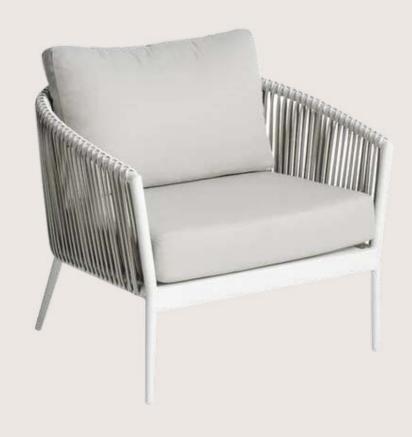

# FB-O-ROPE-002

- Chair is made of high Grade Mild Steel (MS),
   rope weaving and upholstery seat.
- Can be finished in requried powder coat shade.

OVERALL DIMENSIONS 21.7" W 19.7" D 17.3"H

- Chair is made of high Grade Mild Steel (MS), rope weaving.
- Can be finished in requried powder coat shade.