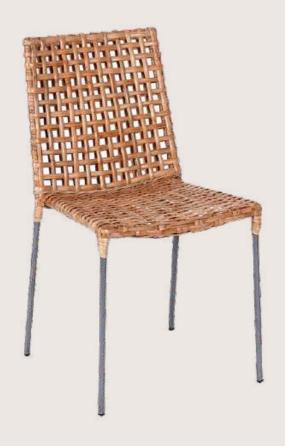

# FB-O-CANE-009

- Chair is made of high Grade Mild Steel (MS), natural cane and upholstery seat.
- Can be finished in required powder coat shade.

OVERALL DIMENSIONS

22.5" W 21" D 30.5" H 19" SW 18" SD 18" SH