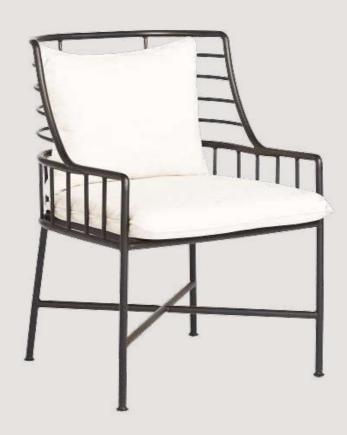

- Chair is made of high Grade Mild Steel (MS) and upholstery seat.
- Can be finished in required powder coat shade.

OVERALL DIMENSIONS

22.5" W 21" D 30.5" H 19" SW 18" SD 18" SH

- Chair is made of high Grade Mild Steel (MS), rope weaving and upholstery seat.
- Can be finished in required powder coat shade.