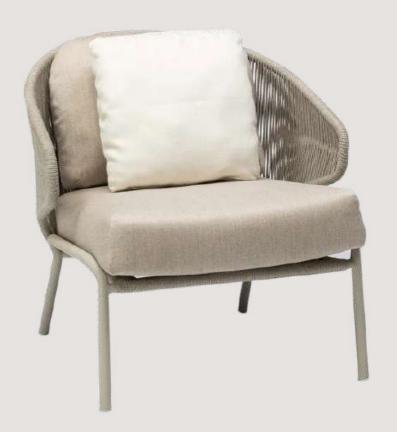

# FB-O-ROPE-004

- Chair is made of high Grade Mild Steel (MS), rope weaving.
- Can be finished in requried powder coat shade.

OVERALL DIMENSIONS

20.5" W 23" D 32"H

- Chair is made of high Grade Mild Steel (MS),
   rope weaving and upholstery seat.
- Can be finished in requried powder coat shade.

OVERALL DIMENSIONS
23.5" W 23" D 31"H