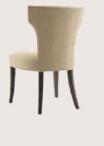

#### OVERALL DIMENSIONS

22.5" W 21" D 30.5" H 19" SW 18" SD 18" SH

- Chair is made of high Grade Solid Acacia wood.
- Natural Indian cane at back .
- Can be custom made in different woods : Oak wood, Ash wood and Teak wood.

OVERALL DIMENSIONS 22.5" W 21" D 30.5"H 19" SW 18" SD 18" SH

- Chair is made of high Grade Solid Acacia Wood Upholstered Seat.
- Natural Indian Cane at back.
- Can be custom made in different woods : Oak wood, Ash wood and Teak wood.