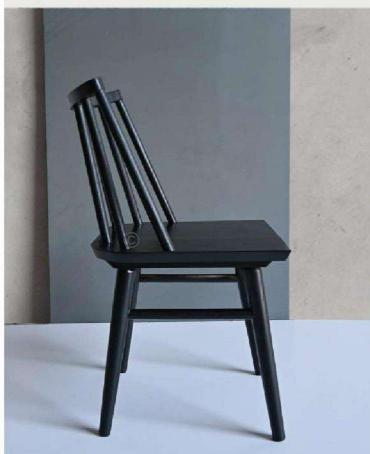

## FB-INDUS-002

- Chair is made of high Grade Solid Acacia Wood .
- Can be custom made in different woods : Oak wood, Ash wood and Teak wood.

#### OVERALL DIMENSIONS

20.5" W 20.5" D 33" H 17.5" SW 16.5" SD 18.25" SH