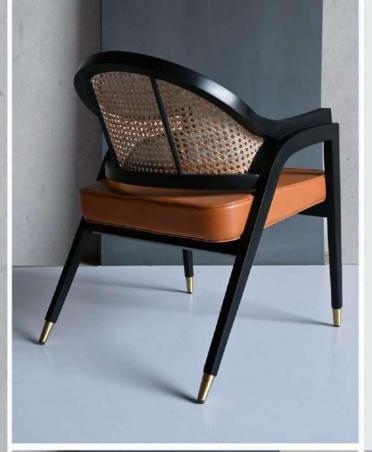

# SOULFULLY MADE

Quality is our obsession

CHAIRS THAT MAKE ALL THE DIFFERENCE.

- Chair is made of high Grade Solid Acacia Wood Upholstered Seat.
- Natural Indian Cane at back.
- Can be custom made in different woods : Oak wood, Ash wood and Teak wood.

#### OVERALL DIMENSIONS

22.5" W 21" D 30.5" H 19" SW 18" SD 18" SH

- Chair is made of high Grade Solid Acacia wood.
- Natural Indian cane at back .
- Can be custom made in different woods : Oak wood, Ash wood and Teak wood.

OVERALL DIMENSIONS 22.5" W 21" D 30.5"H 19" SW 18" SD 18" SH

- Chair is made of high Grade Solid Acacia Wood Upholstered Seat.
- Natural Indian Cane at back.
- Can be custom made in different woods : Oak wood, Ash wood and Teak wood.