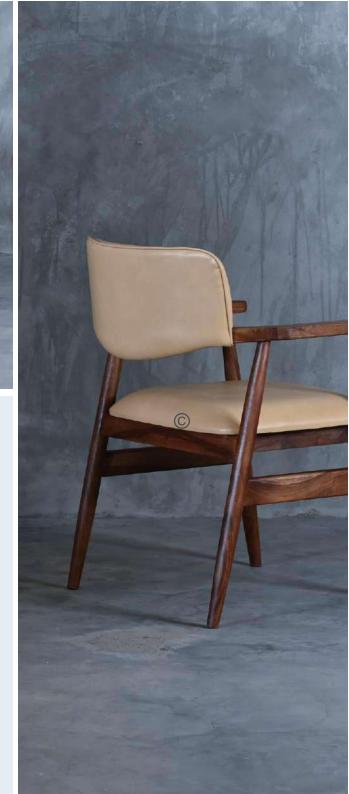

#### OVERALL DIMENSIONS

24" W 26.5" D 32" H 20.5" SW 18.5" SD 19" SH

- Chair is made of high Grade Solid Acacia wood Upholstered Seat.
- Natural Indian cane at back & brass caps at the tip of legs .
- Can be custom made in different woods : Oak wood, Ash wood and Teak wood.

OVERALL DIMENSIONS 24" W 26.5" D 32"H 20.5" SW 18.5" SD 19" SH

- Chair is made of high Grade Solid Acacia wood
  Upholstered Seat.
- Natural Indian cane at back & brass caps at the tip of legs .
- Can be custom made in different woods : Oak wood, Ash wood and Teak wood.

OVERALL DIMENSIONS 24" W 26.5" D 32"H 20.5" SW 18.5" SD 19" SH

- Chair is made of high Grade Solid Acacia Wood Upholstered Seat.
- Natural Indian Cane at back.
- Can be custom made in different woods : Oak wood, Ash wood and Teak wood.