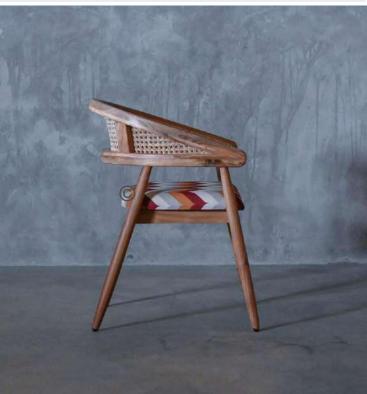

# SOULFULLY MADE

Quality is our obsession

CHAIRS THAT MAKE ALL THE DIFFERENCE.

- Chair is made of high Grade Solid Acacia Wood Upholstered Seat.
- Natural Indian Cane at back.
- Can be custom made in different woods : Oak wood, Ash wood and Teak wood.

#### OVERALL DIMENSIONS

22.5" W 21" D 30.5" H 19" SW 18" SD 18" SH

- Chair is made of high Grade Solid Acacia wood.
- Natural Indian cane at back .
- Can be custom made in different woods : Oak wood, Ash wood and Teak wood.

OVERALL DIMENSIONS 22.5" W 21" D 30.5"H 19" SW 18" SD 18" SH

- Chair is made of high Grade Solid Acacia Wood Upholstered Seat.
- Natural Indian Cane at back.
- Can be custom made in different woods : Oak wood, Ash wood and Teak wood.