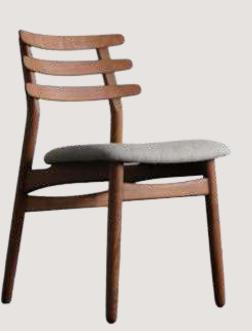

#### OVERALL DIMENSIONS

24" W 26.5" D 32" H 20.5" SW 18.5" SD 19" SH

- Chair is made of high Grade Solid Acacia wood Upholstered Seat.
- Natural Indian cane at back & brass caps at the tip of legs .
- Can be custom made in different woods : Oak wood, Ash wood and Teak wood.

OVERALL DIMENSIONS 24" W 26.5" D 32"H 20.5" SW 18.5" SD 19" SH

- Chair is made of high Grade Solid Acacia wood
  Upholstered Seat.
- Natural Indian cane at back & brass caps at the tip of legs .
- Can be custom made in different woods : Oak wood, Ash wood and Teak wood.

OVERALL DIMENSIONS 24" W 26.5" D 32"H 20.5" SW 18.5" SD 19" SH

- Chair is made of high Grade Solid Acacia Wood Upholstered Seat.
- Natural Indian Cane at back.
- Can be custom made in different woods : Oak wood, Ash wood and Teak wood.