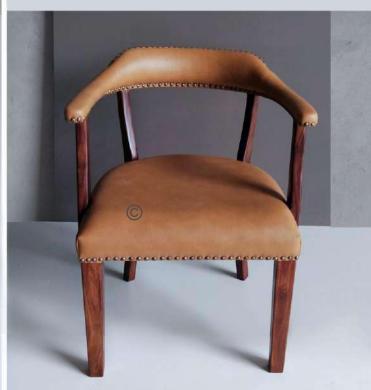

## FB-INDUS-002

- Chair is made of high Grade Solid Acacia Wood .
- Can be custom made in different woods : Oak wood, Ash wood and Teak wood.