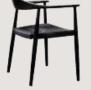

H







- Chair is made of high Grade Solid Acacia wood upholstered seat .
- Can be custom made in different woods : Oak wood, Ash wood and Teak wood.

## OVERALL DIMENSIONS

18" W 20" D 32.5" H 18" SH





- Chair is made of high Grade Solid Acacia wood upholstered seat .
- Can be custom made in different woods : Oak wood, Ash wood and Teak wood.

## OVERALL DIMENSIONS

21.5" W 20" D 34" H 18" SH





- Chair is made of high Grade Solid Acacia wood upholstered seat .
- Can be custom made in different woods : Oak wood, Ash wood and Teak wood.

# OVERALL DIMENSIONS 22.7" W 23.5" D 33" H

18" SH





- Chair is made of high Grade Solid Acacia wood upholstered seat .
- Can be custom made in different woods : Oak wood, Ash wood and Teak wood.

## OVERALL DIMENSIONS

18" W 20" D 31" H 18" SH





- Chair is made of high Grade Solid Acacia wood and rope weaving .
- Can be custom made in different woods : Oak wood, Ash wood and Teak wood.

## OVERALL DIMENSIONS

25" W 22" D 18" H 18" SH

### C





- Chair is made of high Grade Solid Acacia wood upholstered seat .
- Can be custom made in different woods : Oak wood, Ash wood and Teak wood.

OVERALL DIMENSIONS 20.5" W 24.5" D 33.7" H

18" SH





- Chair is made of high Grade Solid Acacia wood upholstered seat .
- Can be custom made in different woods : Oak wood, Ash wood and Teak wood.

OVERALL DIMENSIONS

21" W 22" D 30.5" H 18" SH









## FB-BL-WOOD-001

- Chair is made of high Grade Solid Acacia wood .
- Can be custom made in different woods : Oak wood, Ash wood and Teak wood.

## OVERALL DIMENSIONS

18" W 21.5" D 42" H 18"