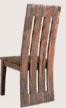

## FB-INDUS-002

- Chair is made of high Grade Solid Acacia Wood .
- Can be custom made in different woods : Oak wood, Ash wood and Teak wood.