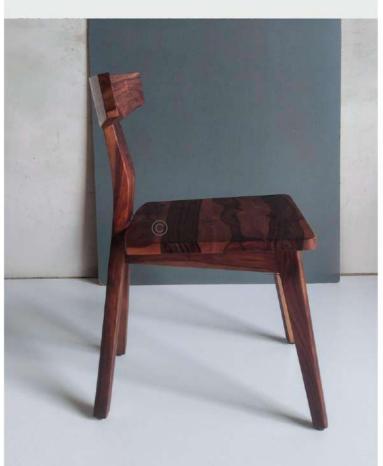

## FB-WOOD-004

- Chair is made of high Grade Solid Acacia Wood .
- Can be custom made in different woods : Oak wood, Ash wood and Teak wood.