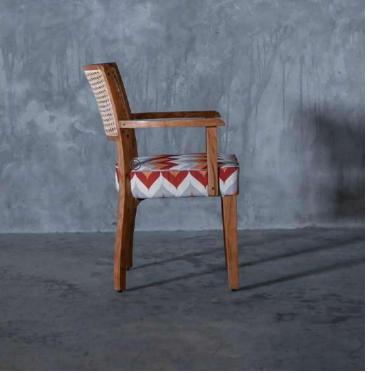

#### OVERALL DIMENSIONS

19" W 22" D 38" H 19" SW 19" SD 18.5" SH

- Chair is made of high Grade Solid Acacia Wood upholstery seat .
- Can be custom made in different woods : Oak wood, Ash wood and Teak wood.

- Chair is made of high Grade Solid Acacia wood Upholstered Seat.
- Can be custom made in different woods : Oak wood, Ash wood and Teak wood.

OVERALL DIMENSIONS 19"W 22"D 38"H 19" SW 19" SD 18.5" SH

- Chair is made of high Grade Solid Acacia wood Upholstered Seat.
- Can be custom made in different woods : Oak wood, Ash wood and Teak wood.

OVERALL DIMENSIONS 19" W 22" D 38"H 19" SW 19" SD 18.5" SH

- Chair is made of high Grade Solid Acacia wood Upholstered Seat.
- Can be custom made in different woods : Oak wood, Ash wood and Teak wood.

OVERALL DIMENSIONS 19" W 22" D 38"H 19" SW 19" SD 18.5" SH