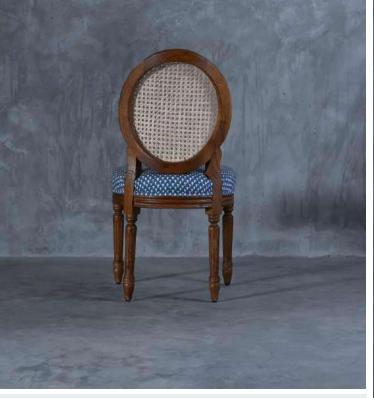

#### OVERALL DIMENSIONS

22.5" W 21" D 30.5" H 19" SW 18" SD 18" SH

- Chair is made of high Grade Solid Acacia wood.
- Natural Indian cane at back .
- Can be custom made in different woods : Oak wood, Ash wood and Teak wood.

OVERALL DIMENSIONS 22.5" W 21" D 30.5"H 19" SW 18" SD 18" SH

- Chair is made of high Grade Solid Acacia Wood Upholstered Seat.
- Natural Indian Cane at back.
- Can be custom made in different woods : Oak wood, Ash wood and Teak wood.