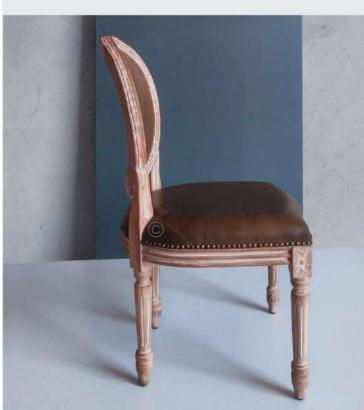

#### OVERALL DIMENSIONS

19" W 22" D 38" H 19" SW 19" SD 18.5" SH

- Chair is made of high Grade Solid Acacia Wood upholstery seat .
- Can be custom made in different woods : Oak wood, Ash wood and Teak wood.

- Chair is made of high Grade Solid Acacia wood Upholstered Seat.
- Can be custom made in different woods : Oak wood, Ash wood and Teak wood.

OVERALL DIMENSIONS 19"W 22"D 38"H 19" SW 19" SD 18.5" SH

- Chair is made of high Grade Solid Acacia wood Upholstered Seat.
- Can be custom made in different woods : Oak wood, Ash wood and Teak wood.

OVERALL DIMENSIONS 19" W 22" D 38"H 19" SW 19" SD 18.5" SH

- Chair is made of high Grade Solid Acacia wood Upholstered Seat.
- Can be custom made in different woods : Oak wood, Ash wood and Teak wood.

OVERALL DIMENSIONS 19" W 22" D 38"H 19" SW 19" SD 18.5" SH