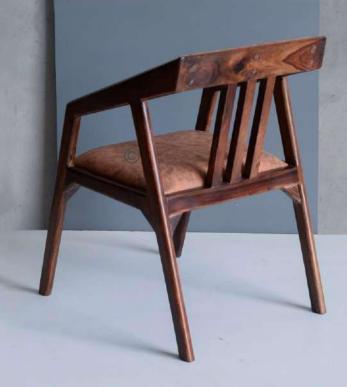

#### OVERALL DIMENSIONS

24" W 26.5" D 32" H 20.5" SW 18.5" SD 19" SH

- Chair is made of high Grade Solid Acacia wood Upholstered Seat.
- Natural Indian cane at back & brass caps at the tip of legs .
- Can be custom made in different woods : Oak wood, Ash wood and Teak wood.

OVERALL DIMENSIONS 24" W 26.5" D 32"H 20.5" SW 18.5" SD 19" SH

- Chair is made of high Grade Solid Acacia wood
  Upholstered Seat.
- Natural Indian cane at back & brass caps at the tip of legs .
- Can be custom made in different woods : Oak wood, Ash wood and Teak wood.

OVERALL DIMENSIONS 24" W 26.5" D 32"H 20.5" SW 18.5" SD 19" SH

- Chair is made of high Grade Solid Acacia Wood Upholstered Seat.
- Natural Indian Cane at back.
- Can be custom made in different woods : Oak wood, Ash wood and Teak wood.