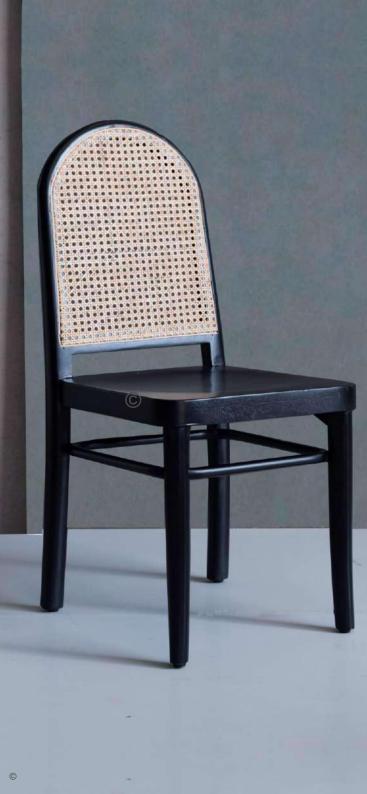

### OVERALL DIMENSIONS

21" W 22" D 30.5" H 18" SH

- Chair is made of high Grade Solid Acacia wood upholstered seat .
- Can be custom made in different woods : Oak wood, Ash wood and Teak wood.

# OVERALL DIMENSIONS

21" W 22" D 30.5" H 18" SH

- Chair is made of high Grade Solid Acacia wood .upholstered seat .
- Can be custom made in different woods : Oak wood, Ash wood and Teak wood.