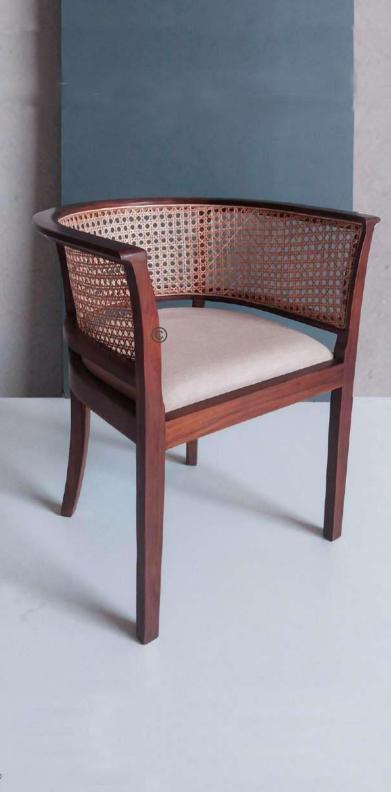

# SOULFULLY MADE

Quality is our obsession

CHAIRS THAT MAKE ALL THE DIFFERENCE.

- Chair is made of high Grade Solid Acacia Wood Upholstered Seat.
- Natural Indian Cane at back.
- Can be custom made in different woods : Oak wood, Ash wood and Teak wood.

#### OVERALL DIMENSIONS

22.5" W 21" D 30.5" H 19" SW 18" SD 18" SH

- Chair is made of high Grade Solid Acacia wood.
- Natural Indian cane at back .
- Can be custom made in different woods : Oak wood, Ash wood and Teak wood.

OVERALL DIMENSIONS 22.5" W 21" D 30.5"H 19" SW 18" SD 18" SH

- Chair is made of high Grade Solid Acacia Wood Upholstered Seat.
- Natural Indian Cane at back.
- Can be custom made in different woods : Oak wood, Ash wood and Teak wood.