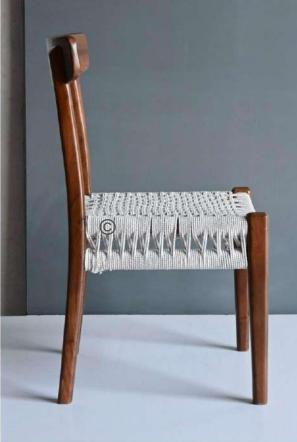

#### OVERALL DIMENSIONS

22.5" W 21" D 30.5" H 19" SW 18" SD 18" SH

- Chair is made of high Grade Solid Acacia wood.
- Natural Indian cane at back .
- Can be custom made in different woods : Oak wood, Ash wood and Teak wood.

OVERALL DIMENSIONS 22.5" W 21" D 30.5"H 19" SW 18" SD 18" SH

- Chair is made of high Grade Solid Acacia Wood Upholstered Seat.
- Natural Indian Cane at back.
- Can be custom made in different woods : Oak wood, Ash wood and Teak wood.