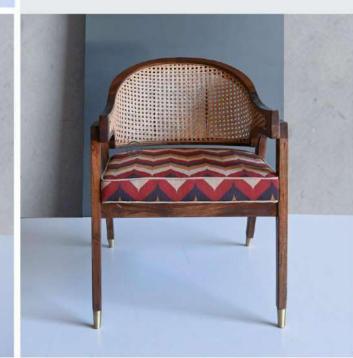

#### OVERALL DIMENSIONS

22.5" W 21" D 30.5" H 19" SW 18" SD 18" SH

- Chair is made of high Grade Solid Acacia wood.
- Natural Indian cane at back .
- Can be custom made in different woods : Oak wood, Ash wood and Teak wood.

OVERALL DIMENSIONS 22.5" W 21" D 30.5"H 19" SW 18" SD 18" SH

- Chair is made of high Grade Solid Acacia Wood Upholstered Seat.
- Natural Indian Cane at back.
- Can be custom made in different woods : Oak wood, Ash wood and Teak wood.