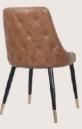

#### OVERALL DIMENSIONS

20.5" W 20.5" D 33" H 17.5" SW 16.5" SD 18.25" SH

- Chair is made of high Grade Solid Acacia Wood Upholstered Seat.
- Natural Indian Cane at back.
- Can be custom made in different woods : Oak wood, Ash wood and Teak wood.

OVERALL DIMENSIONS

20.5" W 20.5" D 33" H 17.5" SW 16.5" SD 18.25" SH

- Chair is made of high Grade Solid Acacia Wood Upholstered Seat.
- Natural Indian Cane at back.
- Can be custom made in different woods : Oak wood, Ash wood and Teak wood.