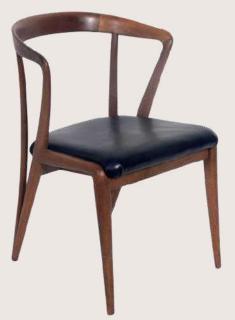

## FB-BL-WOOD-001

- Chair is made of high Grade Solid Acacia wood .
- Can be custom made in different woods : Oak wood, Ash wood and Teak wood.

## OVERALL DIMENSIONS

18" W 21.5" D 42" H 18" SH