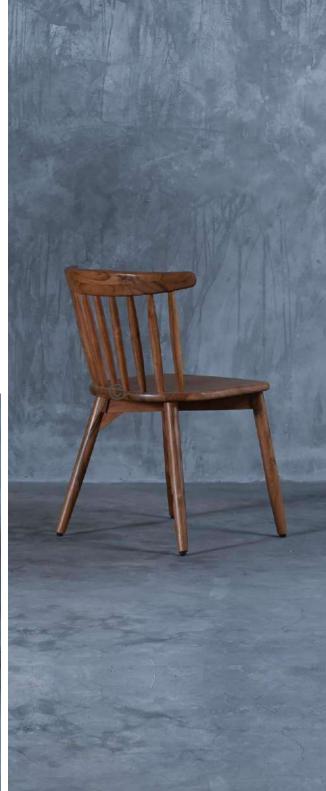

#### OVERALL DIMENSIONS

19" W 22" D 38" H 19" SW 19" SD 18.5" SH

- Chair is made of high Grade Solid Acacia Wood upholstery seat .
- Can be custom made in different woods : Oak wood, Ash wood and Teak wood.

- Chair is made of high Grade Solid Acacia wood Upholstered Seat.
- Can be custom made in different woods : Oak wood, Ash wood and Teak wood.

OVERALL DIMENSIONS 19"W 22"D 38"H 19" SW 19" SD 18.5" SH

- Chair is made of high Grade Solid Acacia wood Upholstered Seat.
- Can be custom made in different woods : Oak wood, Ash wood and Teak wood.

OVERALL DIMENSIONS 19" W 22" D 38"H 19" SW 19" SD 18.5" SH

- Chair is made of high Grade Solid Acacia wood Upholstered Seat.
- Can be custom made in different woods : Oak wood, Ash wood and Teak wood.

OVERALL DIMENSIONS 19" W 22" D 38"H 19" SW 19" SD 18.5" SH