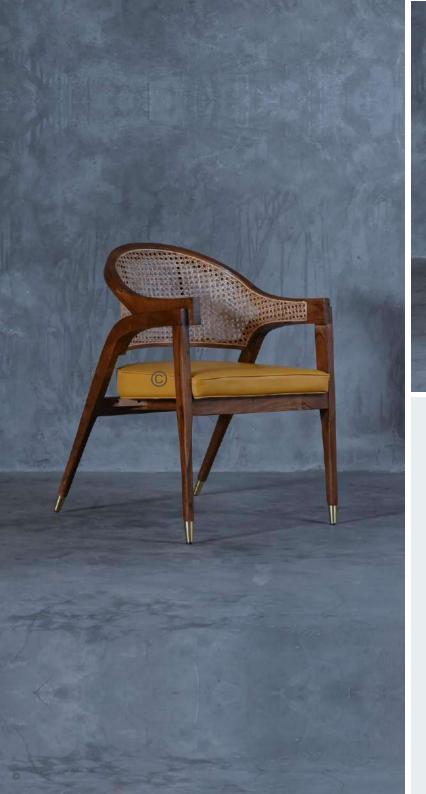

#### OVERALL DIMENSIONS

24" W 26.5" D 32" H 20.5" SW 18.5" SD 19" SH

- Chair is made of high Grade Solid Acacia wood Upholstered Seat.
- Natural Indian cane at back & brass caps at the tip of legs .
- Can be custom made in different woods : Oak wood, Ash wood and Teak wood.

OVERALL DIMENSIONS 24" W 26.5" D 32"H 20.5" SW 18.5" SD 19" SH

- Chair is made of high Grade Solid Acacia wood
  Upholstered Seat.
- Natural Indian cane at back & brass caps at the tip of legs .
- Can be custom made in different woods : Oak wood, Ash wood and Teak wood.

OVERALL DIMENSIONS 24" W 26.5" D 32"H 20.5" SW 18.5" SD 19" SH

- Chair is made of high Grade Solid Acacia Wood Upholstered Seat.
- Natural Indian Cane at back.
- Can be custom made in different woods : Oak wood, Ash wood and Teak wood.