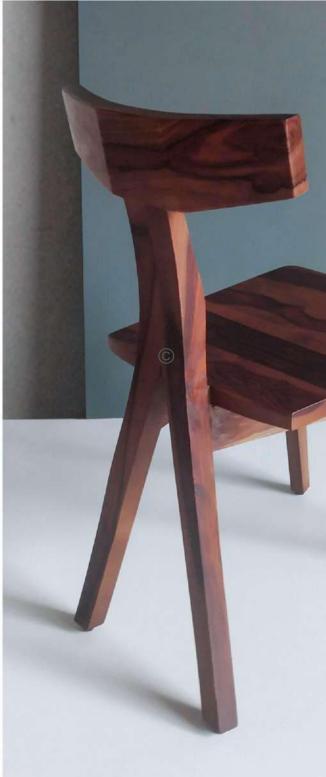

#### OVERALL DIMENSIONS

22.5" W 21" D 30.5" H 19" SW 18" SD 18" SH

- Chair is made of high Grade Solid Acacia wood.
- Natural Indian cane at back .
- Can be custom made in different woods : Oak wood, Ash wood and Teak wood.

OVERALL DIMENSIONS 22.5" W 21" D 30.5"H 19" SW 18" SD 18" SH

- Chair is made of high Grade Solid Acacia Wood Upholstered Seat.
- Natural Indian Cane at back.
- Can be custom made in different woods : Oak wood, Ash wood and Teak wood.