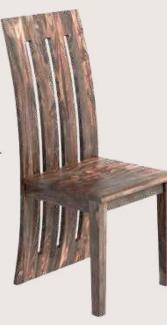

#### OVERALL DIMENSIONS

19" W 22" D 38" H 19" SW 19" SD 18.5" SH

- Chair is made of high Grade Solid Acacia Wood upholstery seat .
- Can be custom made in different woods : Oak wood, Ash wood and Teak wood.