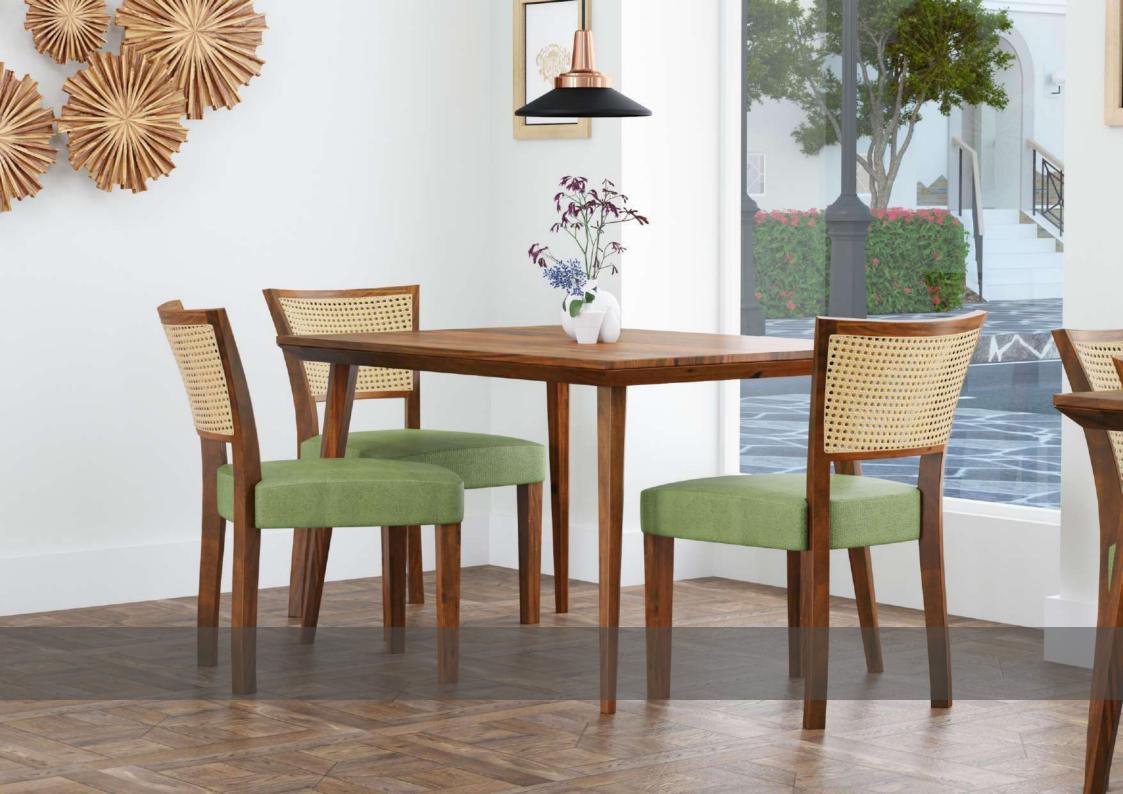

# SOULFULLY MADE

Quality is our obsession

CHAIRS THAT MAKE ALL THE DIFFERENCE.

- Chair is made of high Grade Solid Acacia Wood Upholstered Seat.
- Natural Indian Cane at back.
- Can be custom made in different woods : Oak wood, Ash wood and Teak wood.

#### OVERALL DIMENSIONS

22.5" W 21" D 30.5" H 19" SW 18" SD 18" SH

- Chair is made of high Grade Solid Acacia wood.
- Natural Indian cane at back .
- Can be custom made in different woods : Oak wood, Ash wood and Teak wood.

OVERALL DIMENSIONS 22.5" W 21" D 30.5"H 19" SW 18" SD 18" SH

- Chair is made of high Grade Solid Acacia Wood Upholstered Seat.
- Natural Indian Cane at back.
- Can be custom made in different woods : Oak wood, Ash wood and Teak wood.