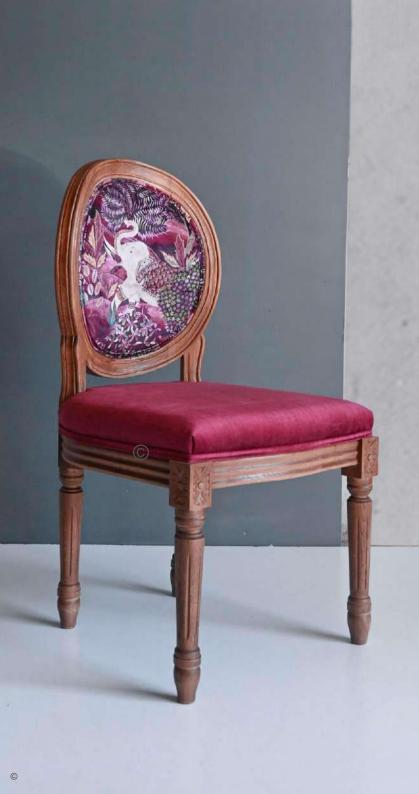

# SOULFULLY MADE

Quality is our obsession

CHAIRS THAT MAKE ALL THE DIFFERENCE.

- Chair is made of high Grade Solid Acacia Wood Upholstered Seat.
- Natural Indian Cane at back.
- Can be custom made in different woods : Oak wood, Ash wood and Teak wood.

#### OVERALL DIMENSIONS

22.5" W 21" D 30.5" H 19" SW 18" SD 18" SH

- Chair is made of high Grade Solid Acacia wood.
- Natural Indian cane at back .
- Can be custom made in different woods : Oak wood, Ash wood and Teak wood.

OVERALL DIMENSIONS 22.5" W 21" D 30.5"H 19" SW 18" SD 18" SH

- Chair is made of high Grade Solid Acacia Wood Upholstered Seat.
- Natural Indian Cane at back.
- Can be custom made in different woods : Oak wood, Ash wood and Teak wood.