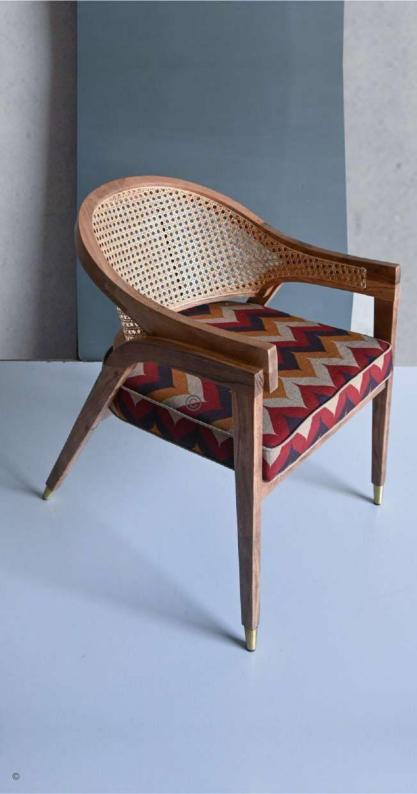

#### OVERALL DIMENSIONS

22.5" W 21" D 30.5" H 19" SW 18" SD 18" SH

- Chair is made of high Grade Solid Acacia wood.
- Natural Indian cane at back .
- Can be custom made in different woods : Oak wood, Ash wood and Teak wood.

OVERALL DIMENSIONS 22.5" W 21" D 30.5"H 19" SW 18" SD 18" SH

- Chair is made of high Grade Solid Acacia Wood Upholstered Seat.
- Natural Indian Cane at back.
- Can be custom made in different woods : Oak wood, Ash wood and Teak wood.