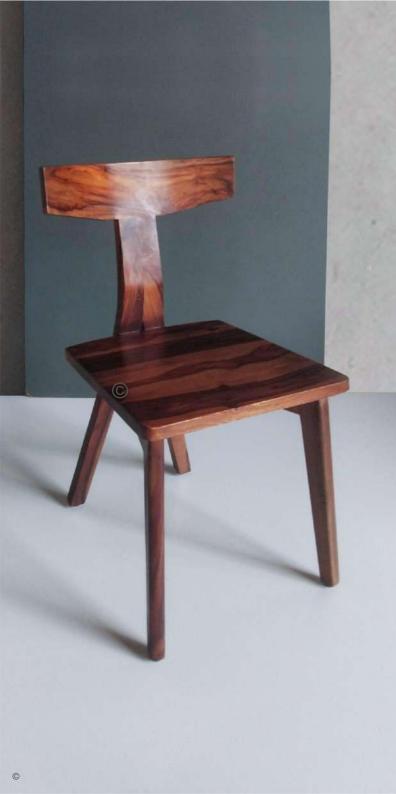

## FB-WOOD-004

- Chair is made of high Grade Solid Acacia Wood .
- Can be custom made in different woods : Oak wood, Ash wood and Teak wood.