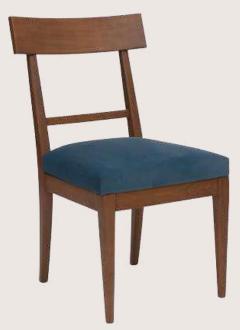

## FB-BL-WOOD-005

- Chair is made of high Grade Solid Acacia wood upholstered seat .
- Can be custom made in different woods : Oak wood, Ash wood and Teak wood.

## OVERALL DIMENSIONS

19" W 19" D 33" H 18" SH

- Chair is made of high Grade Solid Acacia wood .
- Can be custom made in different woods : Oak wood, Ash wood and Teak wood.