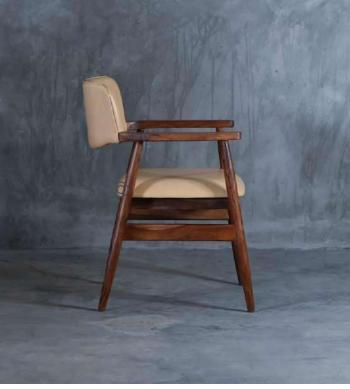

#### OVERALL DIMENSIONS

24" W 26.5" D 32" H 20.5" SW 18.5" SD 19" SH

- Chair is made of high Grade Solid Acacia wood Upholstered Seat.
- Natural Indian cane at back & brass caps at the tip of legs .
- Can be custom made in different woods : Oak wood, Ash wood and Teak wood.

OVERALL DIMENSIONS 24" W 26.5" D 32"H 20.5" SW 18.5" SD 19" SH

- Chair is made of high Grade Solid Acacia wood
  Upholstered Seat.
- Natural Indian cane at back & brass caps at the tip of legs .
- Can be custom made in different woods : Oak wood, Ash wood and Teak wood.

OVERALL DIMENSIONS 24" W 26.5" D 32"H 20.5" SW 18.5" SD 19" SH

- Chair is made of high Grade Solid Acacia Wood Upholstered Seat.
- Natural Indian Cane at back.
- Can be custom made in different woods : Oak wood, Ash wood and Teak wood.