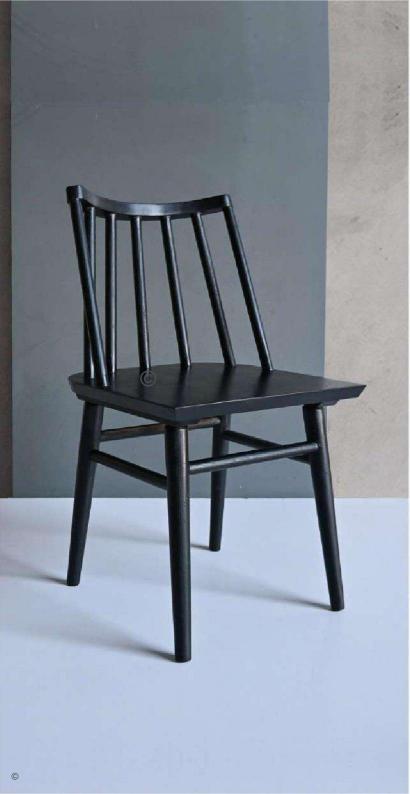

## FB-INDUS-002

- Chair is made of high Grade Solid Acacia Wood .
- Can be custom made in different woods : Oak wood, Ash wood and Teak wood.

#### OVERALL DIMENSIONS

20.5" W 20.5" D 33" H 17.5" SW 16.5" SD 18.25" SH