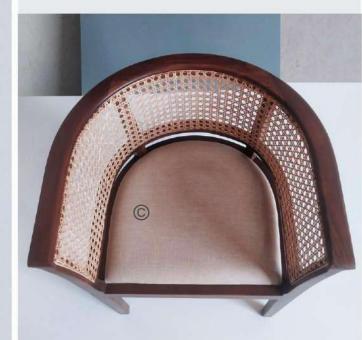

# SOULFULLY MADE

Quality is our obsession

CHAIRS THAT MAKE ALL THE DIFFERENCE.

- Chair is made of high Grade Solid Acacia Wood Upholstered Seat.
- Natural Indian Cane at back.
- Can be custom made in different woods : Oak wood, Ash wood and Teak wood.

#### OVERALL DIMENSIONS

22.5" W 21" D 30.5" H 19" SW 18" SD 18" SH

- Chair is made of high Grade Solid Acacia wood.
- Natural Indian cane at back .
- Can be custom made in different woods : Oak wood, Ash wood and Teak wood.

OVERALL DIMENSIONS 22.5" W 21" D 30.5"H 19" SW 18" SD 18" SH

- Chair is made of high Grade Solid Acacia Wood Upholstered Seat.
- Natural Indian Cane at back.
- Can be custom made in different woods : Oak wood, Ash wood and Teak wood.