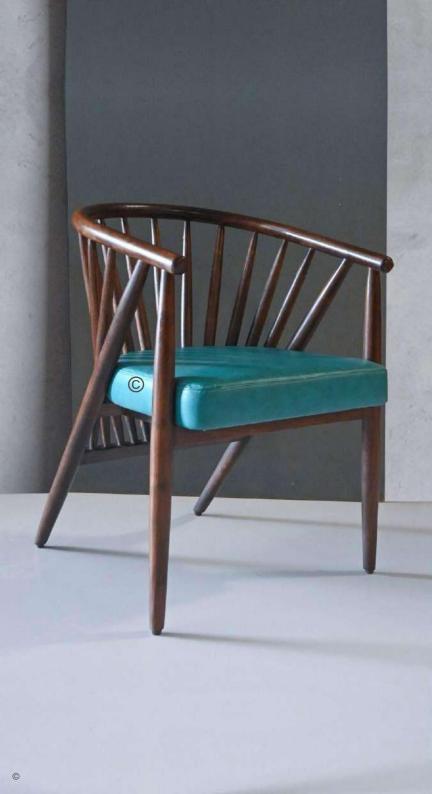

#### OVERALL DIMENSIONS

19" W 22" D 38" H 19" SW 19" SD 18.5" SH

- Chair is made of high Grade Solid Acacia Wood upholstery seat .
- Can be custom made in different woods : Oak wood, Ash wood and Teak wood.

- Chair is made of high Grade Solid Acacia wood Upholstered Seat.
- Can be custom made in different woods : Oak wood, Ash wood and Teak wood.

OVERALL DIMENSIONS 19"W 22"D 38"H 19" SW 19" SD 18.5" SH

- Chair is made of high Grade Solid Acacia wood Upholstered Seat.
- Can be custom made in different woods : Oak wood, Ash wood and Teak wood.

OVERALL DIMENSIONS 19" W 22" D 38"H 19" SW 19" SD 18.5" SH

- Chair is made of high Grade Solid Acacia wood Upholstered Seat.
- Can be custom made in different woods : Oak wood, Ash wood and Teak wood.

OVERALL DIMENSIONS 19" W 22" D 38"H 19" SW 19" SD 18.5" SH