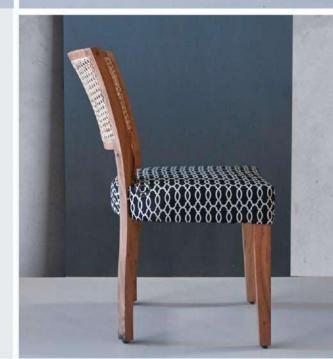

# SOULFULLY MADE

Quality is our obsession

CHAIRS THAT MAKE ALL THE DIFFERENCE.

- Chair is made of high Grade Solid Acacia Wood Upholstered Seat.
- Natural Indian Cane at back.
- Can be custom made in different woods : Oak wood, Ash wood and Teak wood.

#### OVERALL DIMENSIONS

22.5" W 21" D 30.5" H 19" SW 18" SD 18" SH

- Chair is made of high Grade Solid Acacia wood.
- Natural Indian cane at back .
- Can be custom made in different woods : Oak wood, Ash wood and Teak wood.

OVERALL DIMENSIONS 22.5" W 21" D 30.5"H 19" SW 18" SD 18" SH

- Chair is made of high Grade Solid Acacia Wood Upholstered Seat.
- Natural Indian Cane at back.
- Can be custom made in different woods : Oak wood, Ash wood and Teak wood.