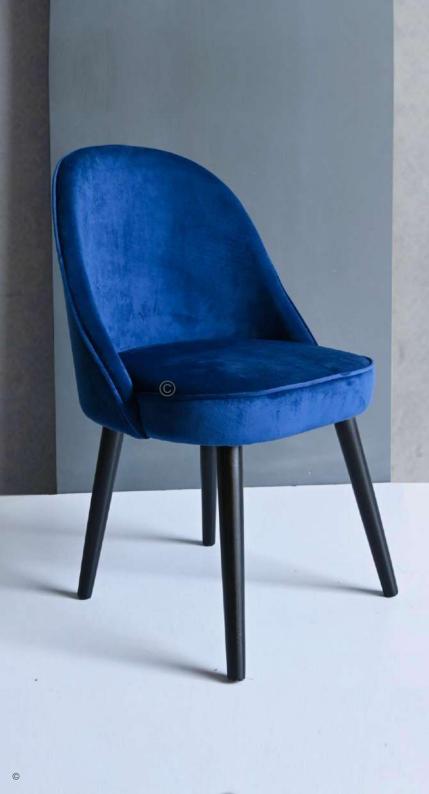

## FB-BL-CUSHION-002

- Chair is made of high Grade Solid Acacia wood and Rope Weaving.
- Can be custom made in different woods : Oak wood, Ash wood and Teak wood.

## OVERALL DIMENSIONS

18" W 17" D 32" H 18" SH

- Chair is made of high Grade Solid Acacia wood upholstered seat .
- Can be custom made in different woods : Oak wood, Ash wood and Teak wood.

OVERALL DIMENSIONS