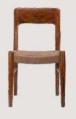

## FB-INDUS-002

- Chair is made of high Grade Solid Acacia Wood .
- Can be custom made in different woods : Oak wood, Ash wood and Teak wood.

## FB-INDUS-001

- Chair is made of high Grade Solid Acacia wood.
- Can be custom made in different woods : Oak wood, Ash wood and Teak wood.

OVERALL DIMENSIONS

23"W 21"D 36"H 17.5" SW 16.5" SD 18" SH