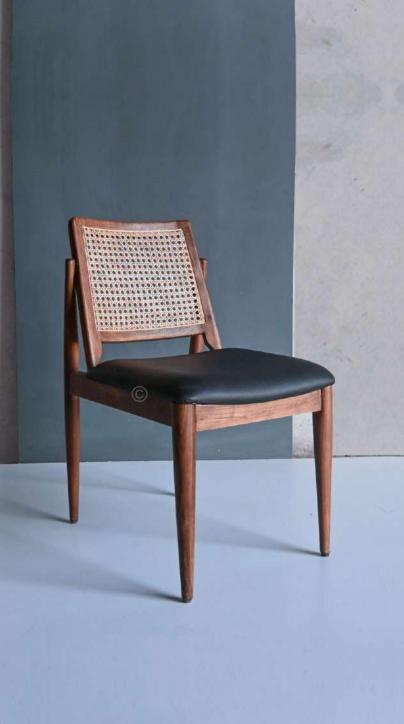

#### OVERALL DIMENSIONS

22.5" W 21" D 30.5" H 19" SW 18" SD 18" SH

- Chair is made of high Grade Solid Acacia wood.
- Natural Indian cane at back .
- Can be custom made in different woods : Oak wood, Ash wood and Teak wood.

OVERALL DIMENSIONS 22.5" W 21" D 30.5"H 19" SW 18" SD 18" SH

- Chair is made of high Grade Solid Acacia Wood Upholstered Seat.
- Natural Indian Cane at back.
- Can be custom made in different woods : Oak wood, Ash wood and Teak wood.