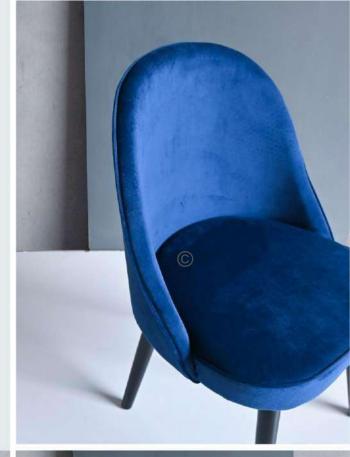

# FB-BL-CUSHION-001

- Chair is made of high Grade Solid Acacia wood upholstered seat .
- Can be custom made in different woods : Oak wood, Ash wood and Teak wood.

## OVERALL DIMENSIONS

21" W 22" D 30.5" H 18" SH