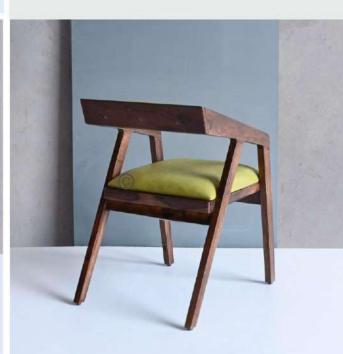

#### OVERALL DIMENSIONS

22.5" W 21" D 30.5" H 19" SW 18" SD 18" SH

- Chair is made of high Grade Solid Acacia wood.
- Natural Indian cane at back .
- Can be custom made in different woods : Oak wood, Ash wood and Teak wood.

OVERALL DIMENSIONS 22.5" W 21" D 30.5"H 19" SW 18" SD 18" SH

- Chair is made of high Grade Solid Acacia Wood Upholstered Seat.
- Natural Indian Cane at back.
- Can be custom made in different woods : Oak wood, Ash wood and Teak wood.