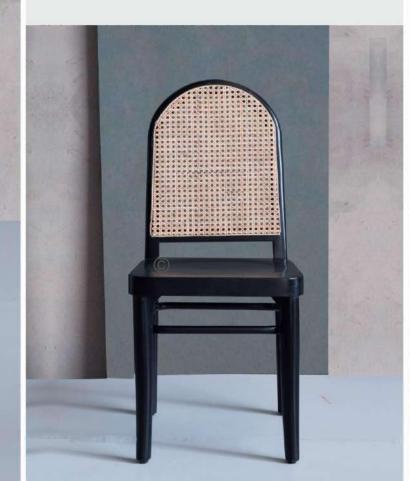

### OVERALL DIMENSIONS

21" W 22" D 30.5" H 18" SH

- Chair is made of high Grade Solid Acacia wood upholstered seat .
- Can be custom made in different woods : Oak wood, Ash wood and Teak wood.

# OVERALL DIMENSIONS

21" W 22" D 30.5" H 18" SH

- Chair is made of high Grade Solid Acacia wood .upholstered seat .
- Can be custom made in different woods : Oak wood, Ash wood and Teak wood.