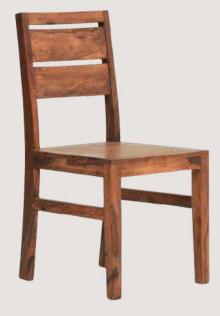

## FB-INDUS-002

- Chair is made of high Grade Solid Acacia Wood .
- Can be custom made in different woods : Oak wood, Ash wood and Teak wood.