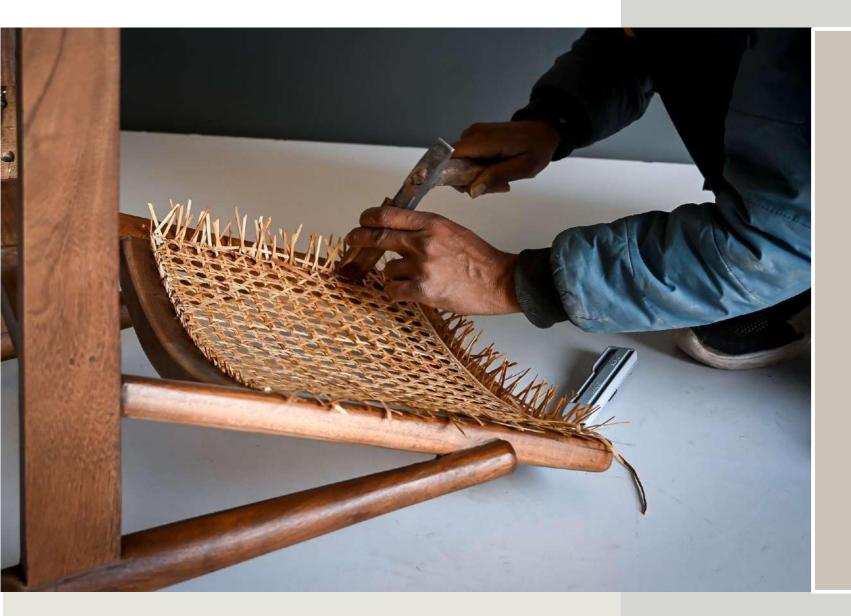

Revering the beautiful craftsmanship that goes into every single creation.

FROM CONCEPT TO DESIGN...

# SOULFULLY MADE

Quality is our obsession

CHAIRS THAT MAKE ALL THE DIFFERENCE.

- Chair is made of high Grade Solid Acacia Wood Upholstered Seat.
- Natural Indian Cane at back.
- Can be custom made in different woods : Oak wood, Ash wood and Teak wood.