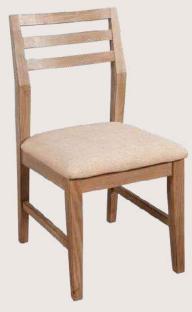

#### OVERALL DIMENSIONS

19" W 22" D 38" H 19" SW 19" SD 18.5" SH

- Chair is made of high Grade Solid Acacia Wood upholstery seat .
- Can be custom made in different woods : Oak wood, Ash wood and Teak wood.