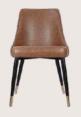

OVERALL DIMENSIONS 24" W 26.5" D 32"H 20.5" SW 18.5" SD 19" SH

- Chair is made of high Grade Solid Acacia Wood Upholstered Seat.
- Natural Indian Cane at back.
- Can be custom made in different woods : Oak wood, Ash wood and Teak wood.