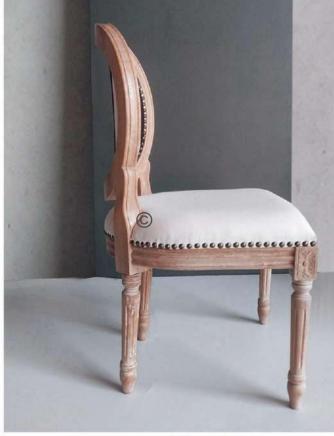

#### OVERALL DIMENSIONS

19" W 22" D 38" H 19" SW 19" SD 18.5" SH

- Chair is made of high Grade Solid Acacia Wood upholstery seat .
- Can be custom made in different woods : Oak wood, Ash wood and Teak wood.

- Chair is made of high Grade Solid Acacia wood Upholstered Seat.
- Can be custom made in different woods : Oak wood, Ash wood and Teak wood.

OVERALL DIMENSIONS 19"W 22"D 38"H 19" SW 19" SD 18.5" SH

- Chair is made of high Grade Solid Acacia wood Upholstered Seat.
- Can be custom made in different woods : Oak wood, Ash wood and Teak wood.

OVERALL DIMENSIONS 19" W 22" D 38"H 19" SW 19" SD 18.5" SH

- Chair is made of high Grade Solid Acacia wood Upholstered Seat.
- Can be custom made in different woods : Oak wood, Ash wood and Teak wood.

OVERALL DIMENSIONS 19" W 22" D 38"H 19" SW 19" SD 18.5" SH