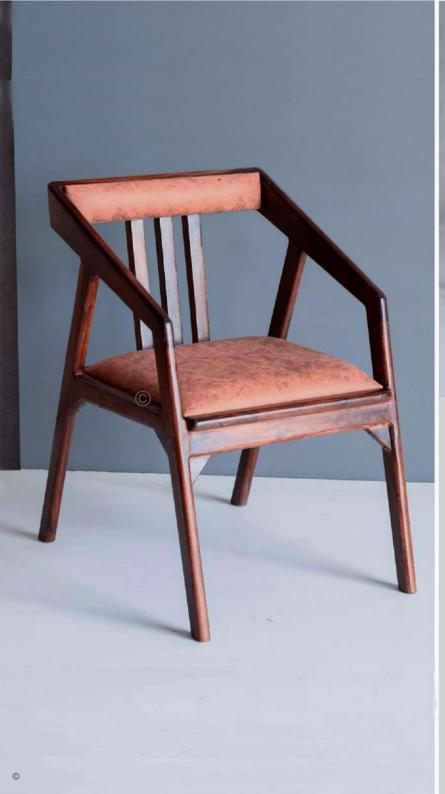

#### OVERALL DIMENSIONS

24" W 26.5" D 32" H 20.5" SW 18.5" SD 19" SH

- Chair is made of high Grade Solid Acacia wood Upholstered Seat.
- Natural Indian cane at back & brass caps at the tip of legs .
- Can be custom made in different woods : Oak wood, Ash wood and Teak wood.

OVERALL DIMENSIONS 24" W 26.5" D 32"H 20.5" SW 18.5" SD 19" SH

- Chair is made of high Grade Solid Acacia wood
  Upholstered Seat.
- Natural Indian cane at back & brass caps at the tip of legs .
- Can be custom made in different woods : Oak wood, Ash wood and Teak wood.

OVERALL DIMENSIONS 24" W 26.5" D 32"H 20.5" SW 18.5" SD 19" SH

- Chair is made of high Grade Solid Acacia Wood Upholstered Seat.
- Natural Indian Cane at back.
- Can be custom made in different woods : Oak wood, Ash wood and Teak wood.