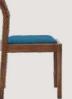

# SOULFULLY MADE

Quality is our obsession

CHAIRS THAT MAKE ALL THE DIFFERENCE.

- Chair is made of high Grade Solid Acacia Wood Upholstered Seat.
- Natural Indian Cane at back.
- Can be custom made in different woods : Oak wood, Ash wood and Teak wood.

#### OVERALL DIMENSIONS

22.5" W 21" D 30.5" H 19" SW 18" SD 18" SH

- Chair is made of high Grade Solid Acacia wood.
- Natural Indian cane at back .
- Can be custom made in different woods : Oak wood, Ash wood and Teak wood.

OVERALL DIMENSIONS 22.5" W 21" D 30.5"H 19" SW 18" SD 18" SH

- Chair is made of high Grade Solid Acacia Wood Upholstered Seat.
- Natural Indian Cane at back.
- Can be custom made in different woods : Oak wood, Ash wood and Teak wood.