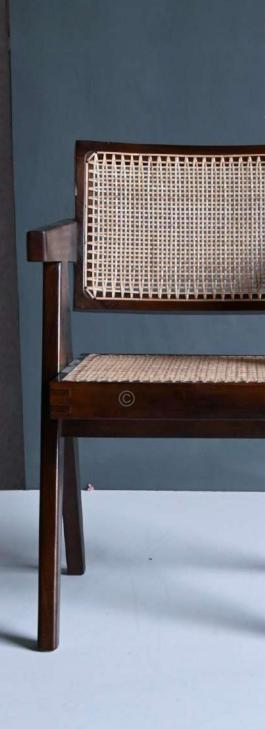

# SOULFULLY MADE

Quality is our obsession

CHAIRS THAT MAKE ALL THE DIFFERENCE.

- Chair is made of high Grade Solid Acacia Wood Upholstered Seat.
- Natural Indian Cane at back.
- Can be custom made in different woods : Oak wood, Ash wood and Teak wood.

#### OVERALL DIMENSIONS

22.5" W 21" D 30.5" H 19" SW 18" SD 18" SH

- Chair is made of high Grade Solid Acacia wood.
- Natural Indian cane at back .
- Can be custom made in different woods : Oak wood, Ash wood and Teak wood.

OVERALL DIMENSIONS 22.5" W 21" D 30.5"H 19" SW 18" SD 18" SH

- Chair is made of high Grade Solid Acacia Wood Upholstered Seat.
- Natural Indian Cane at back.
- Can be custom made in different woods : Oak wood, Ash wood and Teak wood.