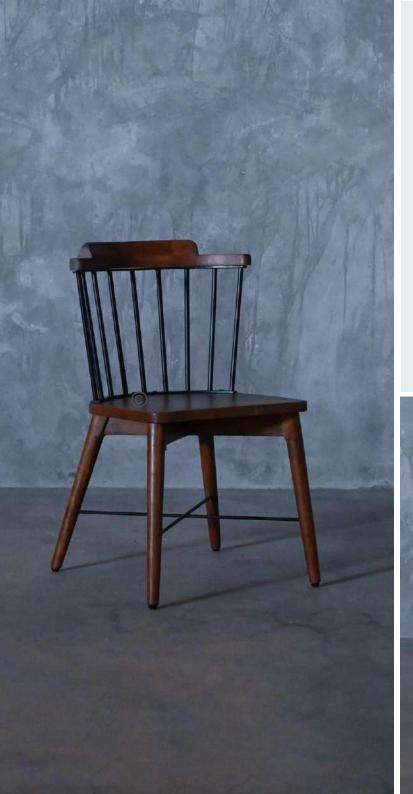

#### OVERALL DIMENSIONS

19" W 22" D 38" H 19" SW 19" SD 18.5" SH

- Chair is made of high Grade Solid Acacia Wood upholstery seat .
- Can be custom made in different woods : Oak wood, Ash wood and Teak wood.

- Chair is made of high Grade Solid Acacia wood Upholstered Seat.
- Can be custom made in different woods : Oak wood, Ash wood and Teak wood.

OVERALL DIMENSIONS 19"W 22"D 38"H 19" SW 19" SD 18.5" SH

- Chair is made of high Grade Solid Acacia wood Upholstered Seat.
- Can be custom made in different woods : Oak wood, Ash wood and Teak wood.

OVERALL DIMENSIONS 19" W 22" D 38"H 19" SW 19" SD 18.5" SH

- Chair is made of high Grade Solid Acacia wood Upholstered Seat.
- Can be custom made in different woods : Oak wood, Ash wood and Teak wood.

OVERALL DIMENSIONS 19" W 22" D 38"H 19" SW 19" SD 18.5" SH