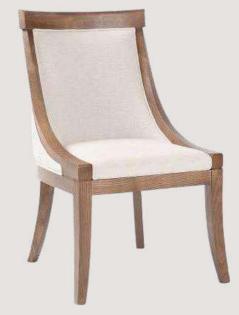

#### OVERALL DIMENSIONS

22.5" W 21" D 30.5" H 19" SW 18" SD 18" SH

- Chair is made of high Grade Solid Acacia wood.
- Natural Indian cane at back .
- Can be custom made in different woods : Oak wood, Ash wood and Teak wood.

OVERALL DIMENSIONS 22.5" W 21" D 30.5"H 19" SW 18" SD 18" SH

- Chair is made of high Grade Solid Acacia Wood Upholstered Seat.
- Natural Indian Cane at back.
- Can be custom made in different woods : Oak wood, Ash wood and Teak wood.