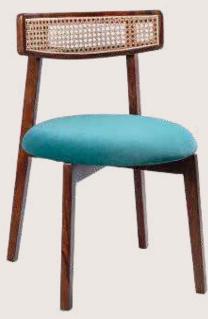

#### OVERALL DIMENSIONS

20.5" W 20.5" D 33" H 17.5" SW 16.5" SD 18.25" SH

- Chair is made of high Grade Solid Acacia Wood Upholstered Seat.
- Natural Indian Cane at back.
- Can be custom made in different woods : Oak wood, Ash wood and Teak wood.

OVERALL DIMENSIONS

20.5" W 20.5" D 33" H 17.5" SW 16.5" SD 18.25" SH

- Chair is made of high Grade Solid Acacia Wood Upholstered Seat.
- Natural Indian Cane at back.
- Can be custom made in different woods : Oak wood, Ash wood and Teak wood.