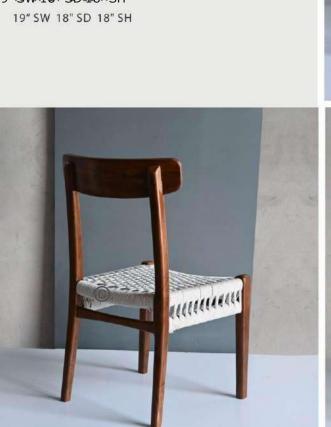

#### OVERALL DIMENSIONS

22.5" W 21" D 30.5" H 19" SW 18" SD 18" SH

- Chair is made of high Grade Solid Acacia wood.
- Natural Indian cane at back .
- Can be custom made in different woods : Oak wood, Ash wood and Teak wood.

OVERALL DIMENSIONS 22.5" W 21" D 30.5"H 19" SW 18" SD 18" SH

- Chair is made of high Grade Solid Acacia Wood Upholstered Seat.
- Natural Indian Cane at back.
- Can be custom made in different woods : Oak wood, Ash wood and Teak wood.