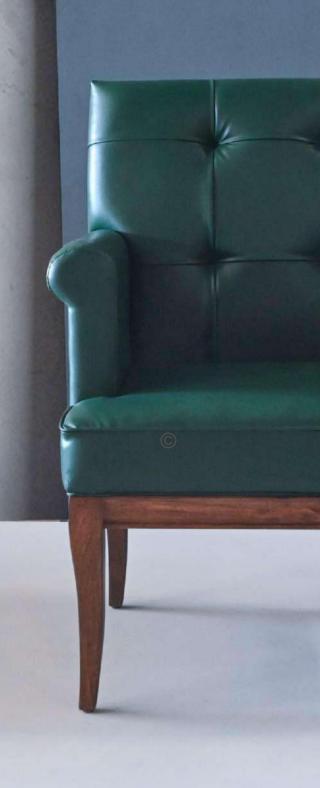

# SOULFULLY MADE

Quality is our obsession

CHAIRS THAT MAKE ALL THE DIFFERENCE.

- Chair is made of high Grade Solid Acacia Wood Upholstered Seat.
- Natural Indian Cane at back.
- Can be custom made in different woods : Oak wood, Ash wood and Teak wood.

#### OVERALL DIMENSIONS

22.5" W 21" D 30.5" H 19" SW 18" SD 18" SH

- Chair is made of high Grade Solid Acacia wood.
- Natural Indian cane at back .
- Can be custom made in different woods : Oak wood, Ash wood and Teak wood.

OVERALL DIMENSIONS 22.5" W 21" D 30.5"H 19" SW 18" SD 18" SH

- Chair is made of high Grade Solid Acacia Wood Upholstered Seat.
- Natural Indian Cane at back.
- Can be custom made in different woods : Oak wood, Ash wood and Teak wood.