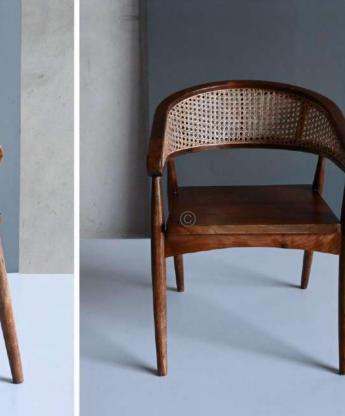

# SOULFULLY MADE

Quality is our obsession

CHAIRS THAT MAKE ALL THE DIFFERENCE.

- Chair is made of high Grade Solid Acacia Wood Upholstered Seat.
- Natural Indian Cane at back.
- Can be custom made in different woods : Oak wood, Ash wood and Teak wood.

#### OVERALL DIMENSIONS

22.5" W 21" D 30.5" H 19" SW 18" SD 18" SH

- Chair is made of high Grade Solid Acacia wood.
- Natural Indian cane at back .
- Can be custom made in different woods : Oak wood, Ash wood and Teak wood.

OVERALL DIMENSIONS 22.5" W 21" D 30.5"H 19" SW 18" SD 18" SH

- Chair is made of high Grade Solid Acacia Wood Upholstered Seat.
- Natural Indian Cane at back.
- Can be custom made in different woods : Oak wood, Ash wood and Teak wood.