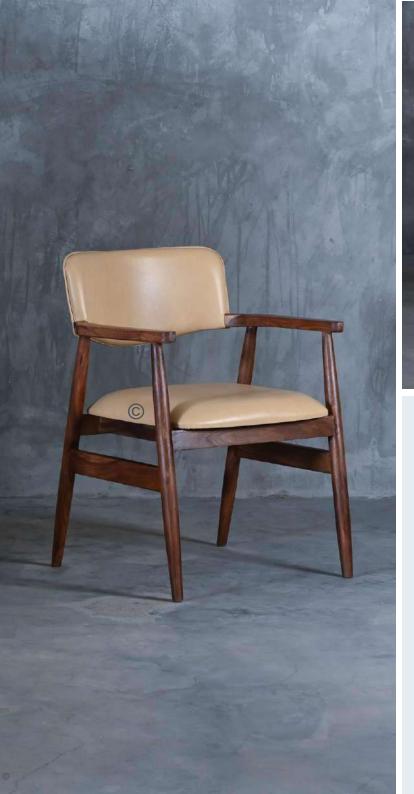

#### OVERALL DIMENSIONS

19" W 22" D 38" H 19" SW 19" SD 18.5" SH

- Chair is made of high Grade Solid Acacia Wood upholstery seat .
- Can be custom made in different woods : Oak wood, Ash wood and Teak wood.

- Chair is made of high Grade Solid Acacia wood Upholstered Seat.
- Can be custom made in different woods : Oak wood, Ash wood and Teak wood.

OVERALL DIMENSIONS 19"W 22"D 38"H 19" SW 19" SD 18.5" SH

- Chair is made of high Grade Solid Acacia wood Upholstered Seat.
- Can be custom made in different woods : Oak wood, Ash wood and Teak wood.

OVERALL DIMENSIONS 19" W 22" D 38"H 19" SW 19" SD 18.5" SH

- Chair is made of high Grade Solid Acacia wood Upholstered Seat.
- Can be custom made in different woods : Oak wood, Ash wood and Teak wood.

OVERALL DIMENSIONS 19" W 22" D 38"H 19" SW 19" SD 18.5" SH