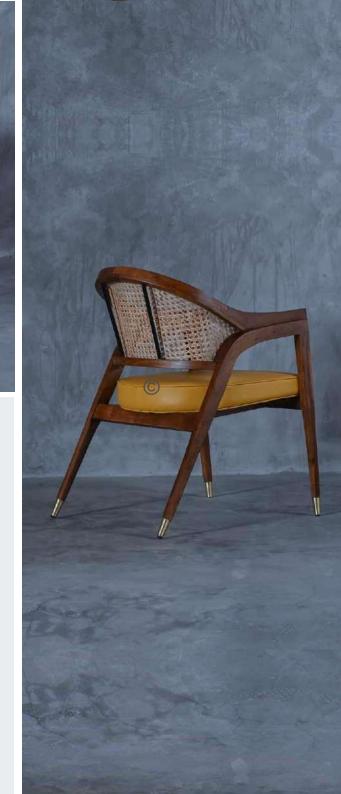

#### OVERALL DIMENSIONS

24" W 26.5" D 32" H 20.5" SW 18.5" SD 19" SH

- Chair is made of high Grade Solid Acacia wood Upholstered Seat.
- Natural Indian cane at back & brass caps at the tip of legs .
- Can be custom made in different woods : Oak wood, Ash wood and Teak wood.

OVERALL DIMENSIONS 24" W 26.5" D 32"H 20.5" SW 18.5" SD 19" SH

- Chair is made of high Grade Solid Acacia wood
  Upholstered Seat.
- Natural Indian cane at back & brass caps at the tip of legs .
- Can be custom made in different woods : Oak wood, Ash wood and Teak wood.

OVERALL DIMENSIONS 24" W 26.5" D 32"H 20.5" SW 18.5" SD 19" SH

- Chair is made of high Grade Solid Acacia Wood Upholstered Seat.
- Natural Indian Cane at back.
- Can be custom made in different woods : Oak wood, Ash wood and Teak wood.