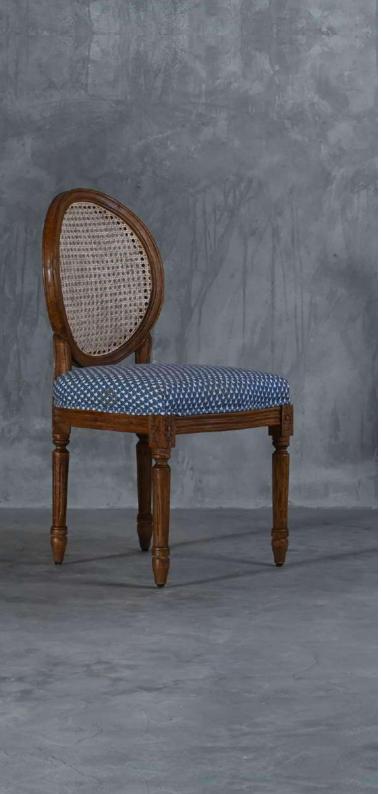

#### OVERALL DIMENSIONS

22.5" W 21" D 30.5" H 19" SW 18" SD 18" SH

- Chair is made of high Grade Solid Acacia wood.
- Natural Indian cane at back .
- Can be custom made in different woods : Oak wood, Ash wood and Teak wood.

OVERALL DIMENSIONS 22.5" W 21" D 30.5"H 19" SW 18" SD 18" SH

- Chair is made of high Grade Solid Acacia Wood Upholstered Seat.
- Natural Indian Cane at back.
- Can be custom made in different woods : Oak wood, Ash wood and Teak wood.