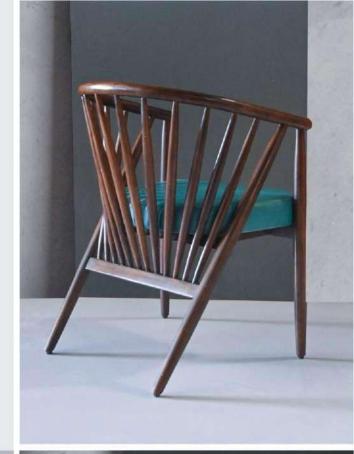

#### OVERALL DIMENSIONS

19" W 22" D 38" H 19" SW 19" SD 18.5" SH

- Chair is made of high Grade Solid Acacia Wood upholstery seat .
- Can be custom made in different woods : Oak wood, Ash wood and Teak wood.

- Chair is made of high Grade Solid Acacia wood Upholstered Seat.
- Can be custom made in different woods : Oak wood, Ash wood and Teak wood.

OVERALL DIMENSIONS 19"W 22"D 38"H 19" SW 19" SD 18.5" SH

- Chair is made of high Grade Solid Acacia wood Upholstered Seat.
- Can be custom made in different woods : Oak wood, Ash wood and Teak wood.

OVERALL DIMENSIONS 19" W 22" D 38"H 19" SW 19" SD 18.5" SH

- Chair is made of high Grade Solid Acacia wood Upholstered Seat.
- Can be custom made in different woods : Oak wood, Ash wood and Teak wood.

OVERALL DIMENSIONS 19" W 22" D 38"H 19" SW 19" SD 18.5" SH