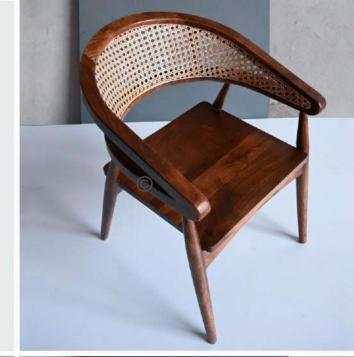

# SOULFULLY MADE

Quality is our obsession

CHAIRS THAT MAKE ALL THE DIFFERENCE.

- Chair is made of high Grade Solid Acacia Wood Upholstered Seat.
- Natural Indian Cane at back.
- Can be custom made in different woods : Oak wood, Ash wood and Teak wood.

#### OVERALL DIMENSIONS

22.5" W 21" D 30.5" H 19" SW 18" SD 18" SH

- Chair is made of high Grade Solid Acacia wood.
- Natural Indian cane at back .
- Can be custom made in different woods : Oak wood, Ash wood and Teak wood.

OVERALL DIMENSIONS 22.5" W 21" D 30.5"H 19" SW 18" SD 18" SH

- Chair is made of high Grade Solid Acacia Wood Upholstered Seat.
- Natural Indian Cane at back.
- Can be custom made in different woods : Oak wood, Ash wood and Teak wood.