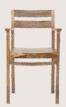

## FB-INDUS-002

- Chair is made of high Grade Solid Acacia Wood .
- Can be custom made in different woods : Oak wood, Ash wood and Teak wood.

## FB-INDUS-001

- Chair is made of high Grade Solid Acacia wood.
- Can be custom made in different woods : Oak wood, Ash wood and Teak wood.

OVERALL DIMENSIONS

23"W 21"D 36"H 17.5" SW 16.5" SD 18" SH