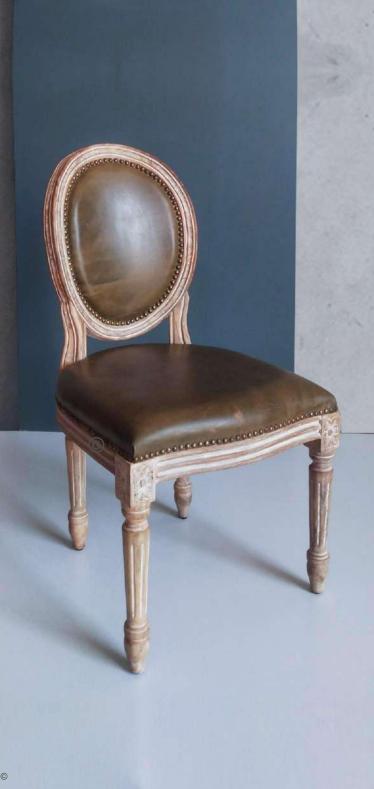

#### OVERALL DIMENSIONS

19" W 22" D 38" H 19" SW 19" SD 18.5" SH

- Chair is made of high Grade Solid Acacia Wood upholstery seat .
- Can be custom made in different woods : Oak wood, Ash wood and Teak wood.

- Chair is made of high Grade Solid Acacia wood Upholstered Seat.
- Can be custom made in different woods : Oak wood, Ash wood and Teak wood.

OVERALL DIMENSIONS 19"W 22"D 38"H 19" SW 19" SD 18.5" SH

- Chair is made of high Grade Solid Acacia wood Upholstered Seat.
- Can be custom made in different woods : Oak wood, Ash wood and Teak wood.

OVERALL DIMENSIONS 19" W 22" D 38"H 19" SW 19" SD 18.5" SH

- Chair is made of high Grade Solid Acacia wood Upholstered Seat.
- Can be custom made in different woods : Oak wood, Ash wood and Teak wood.

OVERALL DIMENSIONS 19" W 22" D 38"H 19" SW 19" SD 18.5" SH