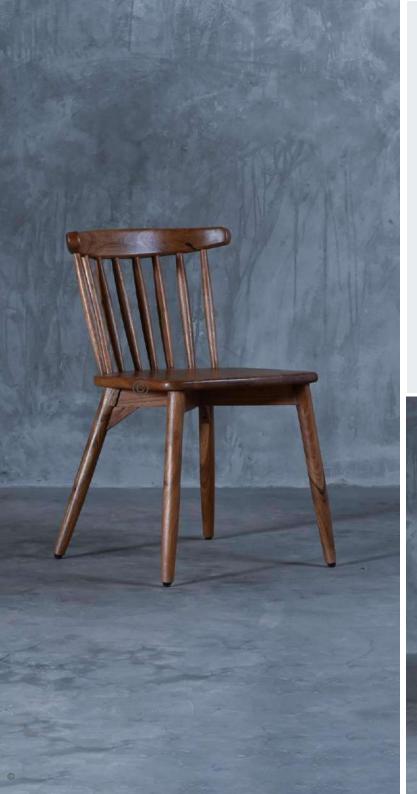

#### OVERALL DIMENSIONS

19" W 22" D 38" H 19" SW 19" SD 18.5" SH

- Chair is made of high Grade Solid Acacia Wood upholstery seat .
- Can be custom made in different woods : Oak wood, Ash wood and Teak wood.

- Chair is made of high Grade Solid Acacia wood Upholstered Seat.
- Can be custom made in different woods : Oak wood, Ash wood and Teak wood.

OVERALL DIMENSIONS 19"W 22"D 38"H 19" SW 19" SD 18.5" SH

- Chair is made of high Grade Solid Acacia wood Upholstered Seat.
- Can be custom made in different woods : Oak wood, Ash wood and Teak wood.

OVERALL DIMENSIONS 19" W 22" D 38"H 19" SW 19" SD 18.5" SH

- Chair is made of high Grade Solid Acacia wood Upholstered Seat.
- Can be custom made in different woods : Oak wood, Ash wood and Teak wood.

OVERALL DIMENSIONS 19" W 22" D 38"H 19" SW 19" SD 18.5" SH