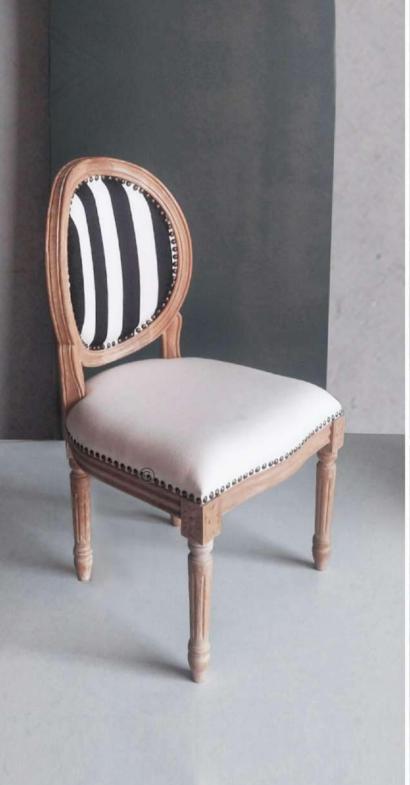

#### OVERALL DIMENSIONS

19" W 22" D 38" H 19" SW 19" SD 18.5" SH

- Chair is made of high Grade Solid Acacia Wood upholstery seat .
- Can be custom made in different woods : Oak wood, Ash wood and Teak wood.

- Chair is made of high Grade Solid Acacia wood Upholstered Seat.
- Can be custom made in different woods : Oak wood, Ash wood and Teak wood.

OVERALL DIMENSIONS 19"W 22"D 38"H 19" SW 19" SD 18.5" SH

- Chair is made of high Grade Solid Acacia wood Upholstered Seat.
- Can be custom made in different woods : Oak wood, Ash wood and Teak wood.

OVERALL DIMENSIONS 19" W 22" D 38"H 19" SW 19" SD 18.5" SH

- Chair is made of high Grade Solid Acacia wood Upholstered Seat.
- Can be custom made in different woods : Oak wood, Ash wood and Teak wood.

OVERALL DIMENSIONS 19" W 22" D 38"H 19" SW 19" SD 18.5" SH