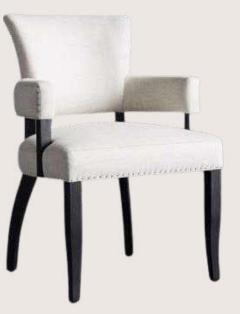

#### OVERALL DIMENSIONS

19" W 22" D 38" H 19" SW 19" SD 18.5" SH

- Chair is made of high Grade Solid Acacia Wood upholstery seat .
- Can be custom made in different woods : Oak wood, Ash wood and Teak wood.

- Chair is made of high Grade Solid Acacia wood Upholstered Seat.
- Can be custom made in different woods : Oak wood, Ash wood and Teak wood.

OVERALL DIMENSIONS 19"W 22"D 38"H 19" SW 19" SD 18.5" SH

- Chair is made of high Grade Solid Acacia wood Upholstered Seat.
- Can be custom made in different woods : Oak wood, Ash wood and Teak wood.

OVERALL DIMENSIONS 19" W 22" D 38"H 19" SW 19" SD 18.5" SH

- Chair is made of high Grade Solid Acacia wood Upholstered Seat.
- Can be custom made in different woods : Oak wood, Ash wood and Teak wood.

OVERALL DIMENSIONS 19" W 22" D 38"H 19" SW 19" SD 18.5" SH