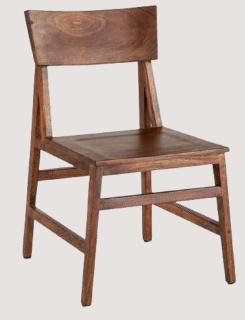

## FB-WOOD-004

- Chair is made of high Grade Solid Acacia Wood .
- Can be custom made in different woods : Oak wood, Ash wood and Teak wood.

# FB-WOOD-002

- Chair is made of high Grade Solid Acacia wood.
- Can be custom made in different woods : Oak wood, Ash wood and Teak wood.

OVERALL DIMENSIONS 17" W 17" D 34"H 17" SW 16" SD 18" SH