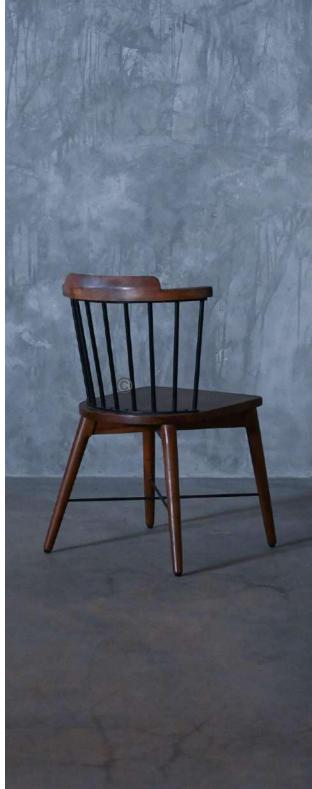

#### OVERALL DIMENSIONS

19" W 22" D 38" H 19" SW 19" SD 18.5" SH

- Chair is made of high Grade Solid Acacia Wood upholstery seat .
- Can be custom made in different woods : Oak wood, Ash wood and Teak wood.

- Chair is made of high Grade Solid Acacia wood Upholstered Seat.
- Can be custom made in different woods : Oak wood, Ash wood and Teak wood.

OVERALL DIMENSIONS 19"W 22"D 38"H 19" SW 19" SD 18.5" SH

- Chair is made of high Grade Solid Acacia wood Upholstered Seat.
- Can be custom made in different woods : Oak wood, Ash wood and Teak wood.

OVERALL DIMENSIONS 19" W 22" D 38"H 19" SW 19" SD 18.5" SH

- Chair is made of high Grade Solid Acacia wood Upholstered Seat.
- Can be custom made in different woods : Oak wood, Ash wood and Teak wood.

OVERALL DIMENSIONS 19" W 22" D 38"H 19" SW 19" SD 18.5" SH