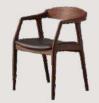

# SOULFULLY MADE

Quality is our obsession

CHAIRS THAT MAKE ALL THE DIFFERENCE.

- Chair is made of high Grade Solid Acacia Wood Upholstered Seat.
- Natural Indian Cane at back.
- Can be custom made in different woods : Oak wood, Ash wood and Teak wood.

#### OVERALL DIMENSIONS

22.5" W 21" D 30.5" H 19" SW 18" SD 18" SH

- Chair is made of high Grade Solid Acacia wood.
- Natural Indian cane at back .
- Can be custom made in different woods : Oak wood, Ash wood and Teak wood.

OVERALL DIMENSIONS 22.5" W 21" D 30.5"H 19" SW 18" SD 18" SH

- Chair is made of high Grade Solid Acacia Wood Upholstered Seat.
- Natural Indian Cane at back.
- Can be custom made in different woods : Oak wood, Ash wood and Teak wood.