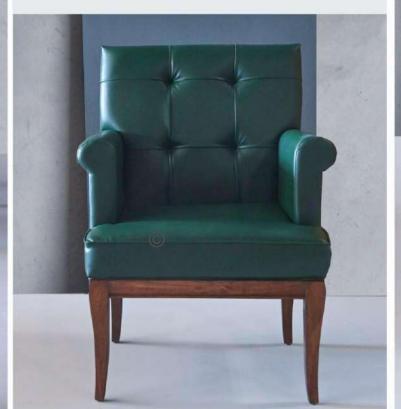

# SOULFULLY MADE

Quality is our obsession

CHAIRS THAT MAKE ALL THE DIFFERENCE.

- Chair is made of high Grade Solid Acacia Wood Upholstered Seat.
- Natural Indian Cane at back.
- Can be custom made in different woods : Oak wood, Ash wood and Teak wood.

#### OVERALL DIMENSIONS

22.5" W 21" D 30.5" H 19" SW 18" SD 18" SH

- Chair is made of high Grade Solid Acacia wood.
- Natural Indian cane at back .
- Can be custom made in different woods : Oak wood, Ash wood and Teak wood.

OVERALL DIMENSIONS 22.5" W 21" D 30.5"H 19" SW 18" SD 18" SH

- Chair is made of high Grade Solid Acacia Wood Upholstered Seat.
- Natural Indian Cane at back.
- Can be custom made in different woods : Oak wood, Ash wood and Teak wood.