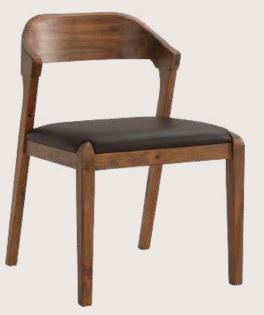

#### OVERALL DIMENSIONS

22.5" W 21" D 30.5" H 19" SW 18" SD 18" SH

- Chair is made of high Grade Solid Acacia wood.
- Natural Indian cane at back .
- Can be custom made in different woods : Oak wood, Ash wood and Teak wood.

OVERALL DIMENSIONS 22.5" W 21" D 30.5"H 19" SW 18" SD 18" SH

- Chair is made of high Grade Solid Acacia Wood Upholstered Seat.
- Natural Indian Cane at back.
- Can be custom made in different woods : Oak wood, Ash wood and Teak wood.