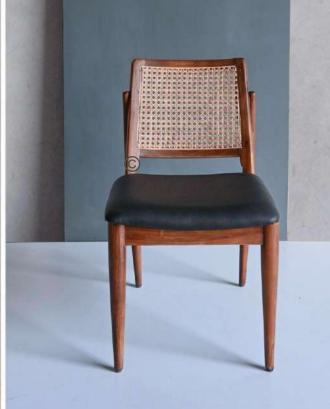

#### OVERALL DIMENSIONS

22.5" W 21" D 30.5" H 19" SW 18" SD 18" SH

- Chair is made of high Grade Solid Acacia wood.
- Natural Indian cane at back .
- Can be custom made in different woods : Oak wood, Ash wood and Teak wood.

OVERALL DIMENSIONS 22.5" W 21" D 30.5"H 19" SW 18" SD 18" SH

- Chair is made of high Grade Solid Acacia Wood Upholstered Seat.
- Natural Indian Cane at back.
- Can be custom made in different woods : Oak wood, Ash wood and Teak wood.