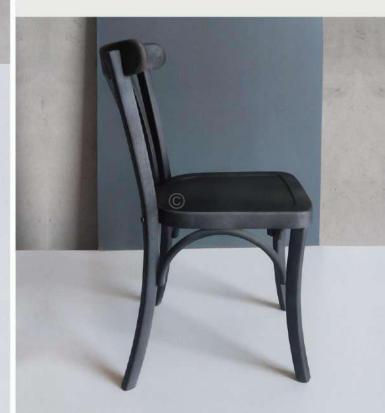

## FB-INDUS-002

- Chair is made of high Grade Solid Acacia Wood .
- Can be custom made in different woods : Oak wood, Ash wood and Teak wood.