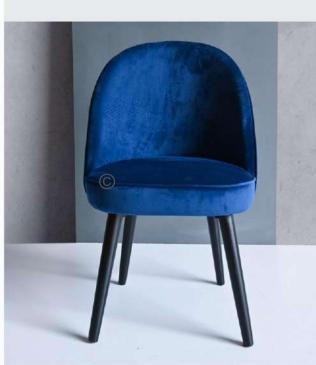

## FB-BL-CUSHION-002

- Chair is made of high Grade Solid Acacia wood and Rope Weaving.
- Can be custom made in different woods : Oak wood, Ash wood and Teak wood.

## OVERALL DIMENSIONS

18" W 17" D 32" H 18" SH

- Chair is made of high Grade Solid Acacia wood upholstered seat .
- Can be custom made in different woods : Oak wood, Ash wood and Teak wood.

OVERALL DIMENSIONS