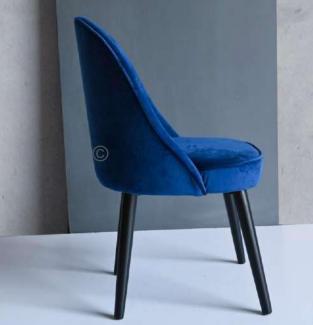

# FB-BL-CUSHION-001

- Chair is made of high Grade Solid Acacia wood upholstered seat .
- Can be custom made in different woods : Oak wood, Ash wood and Teak wood.

# OVERALL DIMENSIONS

21" W 22" D 30.5" H 18" SH

- Chair is made of high Grade Solid Acacia wood upholstered seat .
- Can be custom made in different woods : Oak wood, Ash wood and Teak wood.