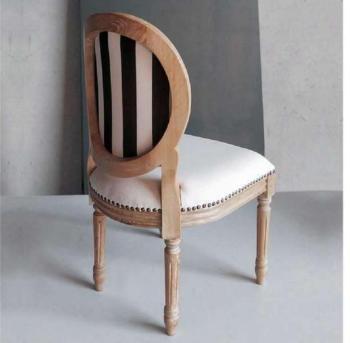

#### OVERALL DIMENSIONS

19" W 22" D 38" H 19" SW 19" SD 18.5" SH

- Chair is made of high Grade Solid Acacia Wood upholstery seat .
- Can be custom made in different woods : Oak wood, Ash wood and Teak wood.

- Chair is made of high Grade Solid Acacia wood Upholstered Seat.
- Can be custom made in different woods : Oak wood, Ash wood and Teak wood.

OVERALL DIMENSIONS 19"W 22"D 38"H 19" SW 19" SD 18.5" SH

- Chair is made of high Grade Solid Acacia wood Upholstered Seat.
- Can be custom made in different woods : Oak wood, Ash wood and Teak wood.

OVERALL DIMENSIONS 19" W 22" D 38"H 19" SW 19" SD 18.5" SH

- Chair is made of high Grade Solid Acacia wood Upholstered Seat.
- Can be custom made in different woods : Oak wood, Ash wood and Teak wood.

OVERALL DIMENSIONS 19" W 22" D 38"H 19" SW 19" SD 18.5" SH