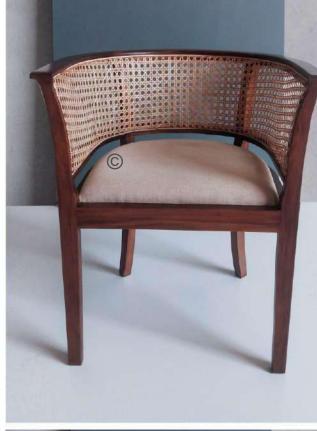

# SOULFULLY MADE

Quality is our obsession

CHAIRS THAT MAKE ALL THE DIFFERENCE.

- Chair is made of high Grade Solid Acacia Wood Upholstered Seat.
- Natural Indian Cane at back.
- Can be custom made in different woods : Oak wood, Ash wood and Teak wood.

#### OVERALL DIMENSIONS

22.5" W 21" D 30.5" H 19" SW 18" SD 18" SH

- Chair is made of high Grade Solid Acacia wood.
- Natural Indian cane at back .
- Can be custom made in different woods : Oak wood, Ash wood and Teak wood.

OVERALL DIMENSIONS 22.5" W 21" D 30.5"H 19" SW 18" SD 18" SH

- Chair is made of high Grade Solid Acacia Wood Upholstered Seat.
- Natural Indian Cane at back.
- Can be custom made in different woods : Oak wood, Ash wood and Teak wood.