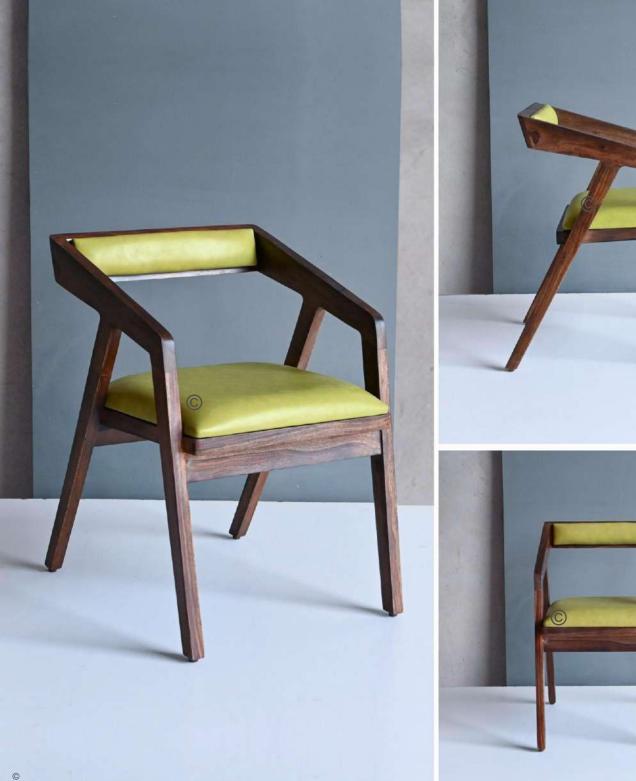

## OVERALL DIMENSIONS

18" W 17" D 32" H 18" SH

## FB-BL-CUSHION-002

- Chair is made of high Grade Solid Acacia wood and Rope Weaving.
- Can be custom made in different woods : Oak wood, Ash wood and Teak wood.

## OVERALL DIMENSIONS

18" W 17" D 32" H 18" SH

- Chair is made of high Grade Solid Acacia wood upholstered seat .
- Can be custom made in different woods : Oak wood, Ash wood and Teak wood.

OVERALL DIMENSIONS