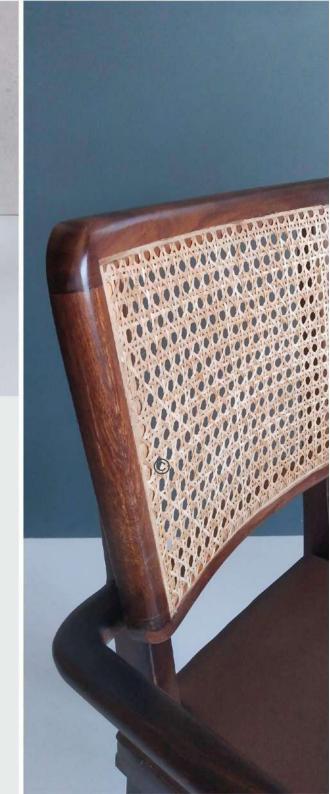

# SOULFULLY MADE

Quality is our obsession

CHAIRS THAT MAKE ALL THE DIFFERENCE.

- Chair is made of high Grade Solid Acacia Wood Upholstered Seat.
- Natural Indian Cane at back.
- Can be custom made in different woods : Oak wood, Ash wood and Teak wood.

#### OVERALL DIMENSIONS

22.5" W 21" D 30.5" H 19" SW 18" SD 18" SH

- Chair is made of high Grade Solid Acacia wood.
- Natural Indian cane at back .
- Can be custom made in different woods : Oak wood, Ash wood and Teak wood.

OVERALL DIMENSIONS 22.5" W 21" D 30.5"H 19" SW 18" SD 18" SH

- Chair is made of high Grade Solid Acacia Wood Upholstered Seat.
- Natural Indian Cane at back.
- Can be custom made in different woods : Oak wood, Ash wood and Teak wood.