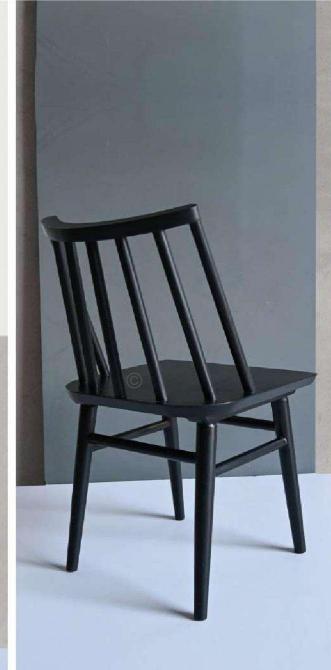

## FB-INDUS-002

- Chair is made of high Grade Solid Acacia Wood .
- Can be custom made in different woods : Oak wood, Ash wood and Teak wood.

#### OVERALL DIMENSIONS

20.5" W 20.5" D 33" H 17.5" SW 16.5" SD 18.25" SH