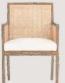

#### OVERALL DIMENSIONS

22.5" W 21" D 30.5" H 19" SW 18" SD 18" SH

- Chair is made of high Grade Solid Acacia wood.
- Natural Indian cane at back .
- Can be custom made in different woods : Oak wood, Ash wood and Teak wood.

OVERALL DIMENSIONS 22.5" W 21" D 30.5"H 19" SW 18" SD 18" SH

- Chair is made of high Grade Solid Acacia Wood Upholstered Seat.
- Natural Indian Cane at back.
- Can be custom made in different woods : Oak wood, Ash wood and Teak wood.