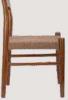

#### OVERALL DIMENSIONS

19" W 22" D 38" H 19" SW 19" SD 18.5" SH

- Chair is made of high Grade Solid Acacia Wood upholstery seat .
- Can be custom made in different woods : Oak wood, Ash wood and Teak wood.

- Chair is made of high Grade Solid Acacia wood Upholstered Seat.
- Can be custom made in different woods : Oak wood, Ash wood and Teak wood.

OVERALL DIMENSIONS 19"W 22"D 38"H 19" SW 19" SD 18.5" SH

- Chair is made of high Grade Solid Acacia wood Upholstered Seat.
- Can be custom made in different woods : Oak wood, Ash wood and Teak wood.

OVERALL DIMENSIONS 19" W 22" D 38"H 19" SW 19" SD 18.5" SH

- Chair is made of high Grade Solid Acacia wood Upholstered Seat.
- Can be custom made in different woods : Oak wood, Ash wood and Teak wood.

OVERALL DIMENSIONS 19" W 22" D 38"H 19" SW 19" SD 18.5" SH