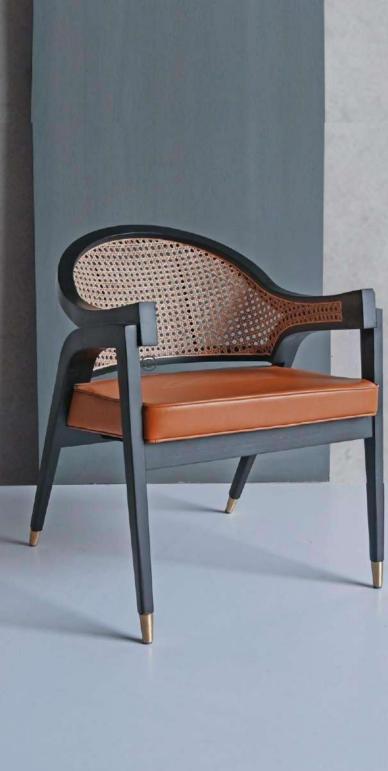

#### OVERALL DIMENSIONS

24" W 26.5" D 32" H 20.5" SW 18.5" SD 19" SH

- Chair is made of high Grade Solid Acacia wood Upholstered Seat.
- Natural Indian cane at back & brass caps at the tip of legs .
- Can be custom made in different woods : Oak wood, Ash wood and Teak wood.

OVERALL DIMENSIONS 24" W 26.5" D 32"H 20.5" SW 18.5" SD 19" SH

- Chair is made of high Grade Solid Acacia wood
  Upholstered Seat.
- Natural Indian cane at back & brass caps at the tip of legs .
- Can be custom made in different woods : Oak wood, Ash wood and Teak wood.

OVERALL DIMENSIONS 24" W 26.5" D 32"H 20.5" SW 18.5" SD 19" SH

- Chair is made of high Grade Solid Acacia Wood Upholstered Seat.
- Natural Indian Cane at back.
- Can be custom made in different woods : Oak wood, Ash wood and Teak wood.