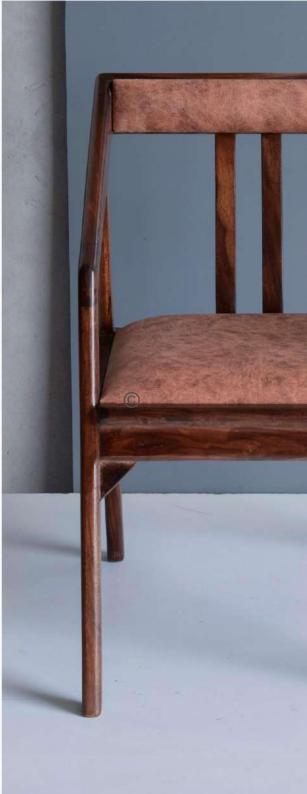

#### OVERALL DIMENSIONS

24" W 26.5" D 32" H 20.5" SW 18.5" SD 19" SH

- Chair is made of high Grade Solid Acacia wood Upholstered Seat.
- Natural Indian cane at back & brass caps at the tip of legs .
- Can be custom made in different woods : Oak wood, Ash wood and Teak wood.

OVERALL DIMENSIONS 24" W 26.5" D 32"H 20.5" SW 18.5" SD 19" SH

- Chair is made of high Grade Solid Acacia wood
  Upholstered Seat.
- Natural Indian cane at back & brass caps at the tip of legs .
- Can be custom made in different woods : Oak wood, Ash wood and Teak wood.

OVERALL DIMENSIONS 24" W 26.5" D 32"H 20.5" SW 18.5" SD 19" SH

- Chair is made of high Grade Solid Acacia Wood Upholstered Seat.
- Natural Indian Cane at back.
- Can be custom made in different woods : Oak wood, Ash wood and Teak wood.