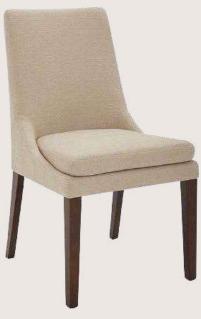

#### OVERALL DIMENSIONS

20.5" W 20.5" D 33" H 17.5" SW 16.5" SD 18.25" SH

- Chair is made of high Grade Solid Acacia Wood Upholstered Seat.
- Natural Indian Cane at back.
- Can be custom made in different woods : Oak wood, Ash wood and Teak wood.

OVERALL DIMENSIONS

20.5" W 20.5" D 33" H 17.5" SW 16.5" SD 18.25" SH

- Chair is made of high Grade Solid Acacia Wood Upholstered Seat.
- Natural Indian Cane at back.
- Can be custom made in different woods : Oak wood, Ash wood and Teak wood.

OVERALL DIMENSIONS

20.5" W 20.5" D 33" H 17.5" SW 16.5" SD 18.25" SH

#### OVERALL DIMENSIONS

20.5" W 20.5" D 33" H 17.5" SW 16.5" SD 18.25" SH