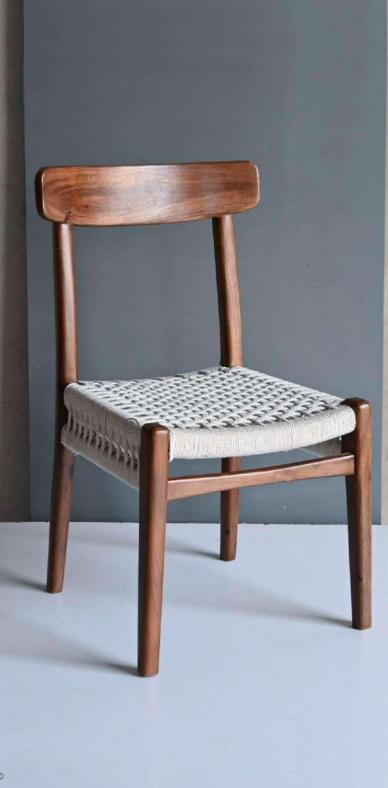

#### OVERALL DIMENSIONS

22.5" W 21" D 30.5" H 19" SW 18" SD 18" SH

- Chair is made of high Grade Solid Acacia wood.
- Natural Indian cane at back .
- Can be custom made in different woods : Oak wood, Ash wood and Teak wood.

OVERALL DIMENSIONS 22.5" W 21" D 30.5"H 19" SW 18" SD 18" SH

- Chair is made of high Grade Solid Acacia Wood Upholstered Seat.
- Natural Indian Cane at back.
- Can be custom made in different woods : Oak wood, Ash wood and Teak wood.