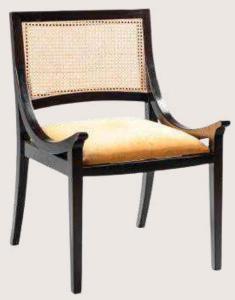

is made of high Grade Solid Acacia wood upholstered seat .
- Can be custom made in different woods : Oak wood, Ash wood and Teak wood.

## OVERALL DIMENSIONS

16" W 18" D 32" H 18" SH





## FB-BL-CANE-001

- Chair is made of high Grade Solid Acacia wood upholstered seat .
- Can be custom made in different woods : Oak wood, Ash wood and Teak wood.

## OVERALL DIMENSIONS

16" W 18" D 32" H 18" SH





- Chair is made of high Grade Solid Acacia wood upholstered seat .
- Can be custom made in different woods : Oak wood, Ash wood and Teak wood.

OVERALL DIMENSIONS 24.5" W 25.7" D 33" H 18" SH







- Chair is made of high Grade Solid Acacia wood upholstered seat .
- Can be custom made in different woods : Oak wood, Ash wood and Teak wood.

## OVERALL DIMENSIONS

18" W 20" D 32.5" H 18" SH





- Chair is made of high Grade Solid Acacia wood upholstered seat .
- Can be custom made in different woods : Oak wood, Ash wood and Teak wood.

## OVERALL DIMENSIONS

21.5" W 20" D 34" H 18" SH





- Chair is made of high Grade Solid Acacia wood upholstered seat .
- Can be custom made in different woods : Oak wood, Ash wood and Teak wood.

# OVERALL DIMENSIONS 22.7" W 23.5" D 33" H

18" SH





- Chair is made of high Grade Solid Acacia wood upholstered seat .
- Can be custom made in different woods : Oak wood, Ash wood and Teak wood.

## OVERALL DIMENSIONS

18" W 20" D 31" H 18" SH





- Chair is made of high Grade Solid Acacia wood and rope weaving .
- Can be custom made in different woods : Oak wood, Ash wood and Teak wood.

## OVERALL DIMENSIONS

25" W 22" D 18" H 18" SH

### C