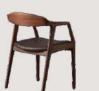

# SOULFULLY MADE

Quality is our obsession

CHAIRS THAT MAKE ALL THE DIFFERENCE.

- Chair is made of high Grade Solid Acacia Wood Upholstered Seat.
- Natural Indian Cane at back.
- Can be custom made in different woods : Oak wood, Ash wood and Teak wood.

#### OVERALL DIMENSIONS

22.5" W 21" D 30.5" H 19" SW 18" SD 18" SH

- Chair is made of high Grade Solid Acacia wood.
- Natural Indian cane at back .
- Can be custom made in different woods : Oak wood, Ash wood and Teak wood.

OVERALL DIMENSIONS 22.5" W 21" D 30.5"H 19" SW 18" SD 18" SH

- Chair is made of high Grade Solid Acacia Wood Upholstered Seat.
- Natural Indian Cane at back.
- Can be custom made in different woods : Oak wood, Ash wood and Teak wood.