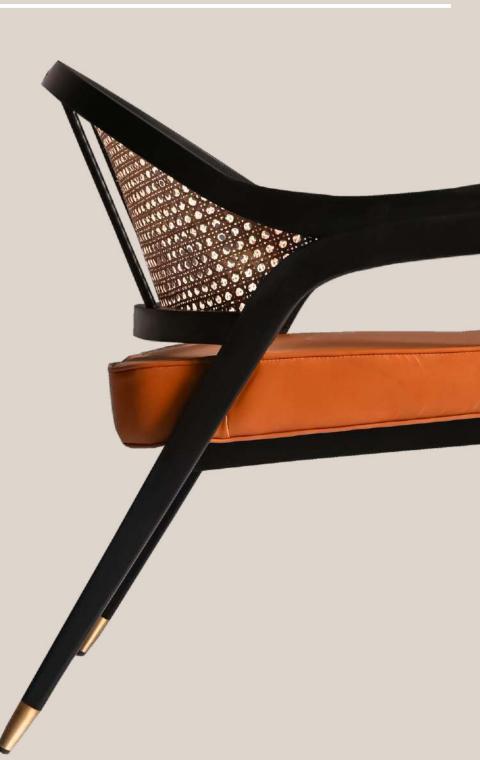

# SOULFULLY MADE

Quality is our obsession

CHAIRS THAT MAKE ALL THE DIFFERENCE.

- Chair is made of high Grade Solid Acacia Wood Upholstered Seat.
- Natural Indian Cane at back.
- Can be custom made in different woods : Oak wood, Ash wood and Teak wood.