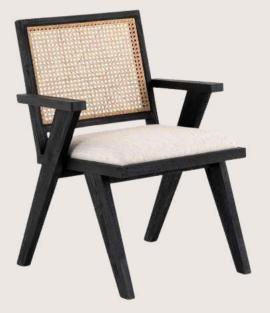

#### OVERALL DIMENSIONS

24" W 26.5" D 32" H 20.5" SW 18.5" SD 19" SH

- Chair is made of high Grade Solid Acacia wood Upholstered Seat.
- Natural Indian cane at back & brass caps at the tip of legs .
- Can be custom made in different woods : Oak wood, Ash wood and Teak wood.

OVERALL DIMENSIONS 24" W 26.5" D 32"H 20.5" SW 18.5" SD 19" SH

- Chair is made of high Grade Solid Acacia wood
  Upholstered Seat.
- Natural Indian cane at back & brass caps at the tip of legs .
- Can be custom made in different woods : Oak wood, Ash wood and Teak wood.

OVERALL DIMENSIONS 24" W 26.5" D 32"H 20.5" SW 18.5" SD 19" SH

- Chair is made of high Grade Solid Acacia Wood Upholstered Seat.
- Natural Indian Cane at back.
- Can be custom made in different woods : Oak wood, Ash wood and Teak wood.