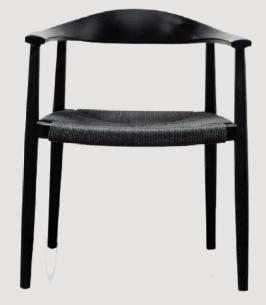

- Chair is made of high Grade Solid Acacia wood upholstered seat .
- Can be custom made in different woods : Oak wood, Ash wood and Teak wood.

OVERALL DIMENSIONS 24.5" W 25.7" D 33" H 18" SH







- Chair is made of high Grade Solid Acacia wood upholstered seat .
- Can be custom made in different woods : Oak wood, Ash wood and Teak wood.

## OVERALL DIMENSIONS

18" W 20" D 32.5" H 18" SH





- Chair is made of high Grade Solid Acacia wood upholstered seat .
- Can be custom made in different woods : Oak wood, Ash wood and Teak wood.

## OVERALL DIMENSIONS

21.5" W 20" D 34" H 18" SH





- Chair is made of high Grade Solid Acacia wood upholstered seat .
- Can be custom made in different woods : Oak wood, Ash wood and Teak wood.

# OVERALL DIMENSIONS 22.7" W 23.5" D 33" H

18" SH





- Chair is made of high Grade Solid Acacia wood upholstered seat .
- Can be custom made in different woods : Oak wood, Ash wood and Teak wood.

## OVERALL DIMENSIONS

18" W 20" D 31" H 18" SH





- Chair is made of high Grade Solid Acacia wood and rope weaving .
- Can be custom made in different woods : Oak wood, Ash wood and Teak wood.

## OVERALL DIMENSIONS

25" W 22" D 18" H 18" SH

### C





- Chair is made of high Grade Solid Acacia wood upholstered seat .
- Can be custom made in different woods : Oak wood, Ash wood and Teak wood.

OVERALL DIMENSIONS 20.5" W 24.5" D 33.7" H

18" SH





- Chair is made of high Grade Solid Acacia wood upholstered seat .
- Can be custom made in different woods : Oak wood, Ash wood and Teak wood.

OVERALL DIMENSIONS

21" W 22" D 30.5" H 18" SH