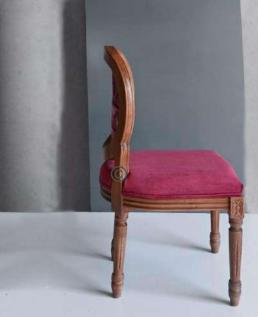

#### OVERALL DIMENSIONS

20.5" W 20.5" D 33" H 17.5" SW 16.5" SD 18.25" SH

- Chair is made of high Grade Solid Acacia Wood Upholstered Seat.
- Natural Indian Cane at back.
- Can be custom made in different woods : Oak wood, Ash wood and Teak wood.

OVERALL DIMENSIONS

20.5" W 20.5" D 33" H 17.5" SW 16.5" SD 18.25" SH

- Chair is made of high Grade Solid Acacia Wood Upholstered Seat.
- Natural Indian Cane at back.
- Can be custom made in different woods : Oak wood, Ash wood and Teak wood.