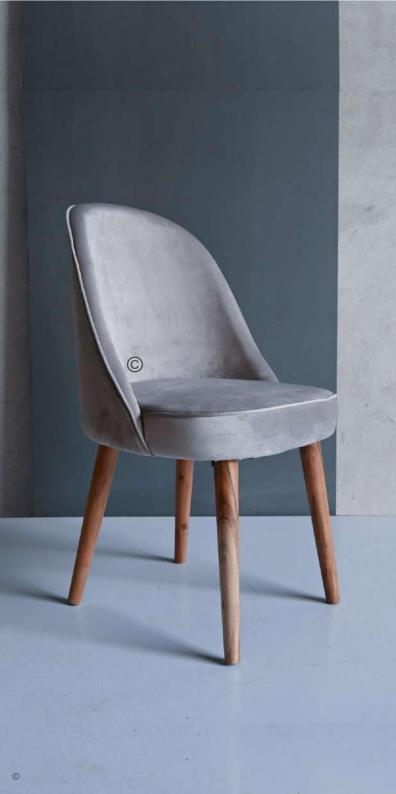

# FB-BL-CUSHION-001

- Chair is made of high Grade Solid Acacia wood upholstered seat .
- Can be custom made in different woods : Oak wood, Ash wood and Teak wood.

## OVERALL DIMENSIONS

21" W 22" D 30.5" H 18" SH