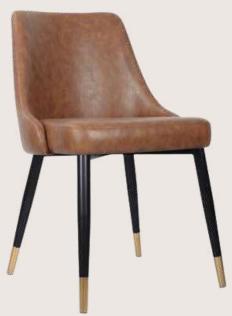

#### OVERALL DIMENSIONS

24" W 26.5" D 32" H 20.5" SW 18.5" SD 19" SH

- Chair is made of high Grade Solid Acacia wood Upholstered Seat.
- Natural Indian cane at back & brass caps at the tip of legs .
- Can be custom made in different woods : Oak wood, Ash wood and Teak wood.

OVERALL DIMENSIONS 24" W 26.5" D 32"H 20.5" SW 18.5" SD 19" SH

- Chair is made of high Grade Solid Acacia wood
  Upholstered Seat.
- Natural Indian cane at back & brass caps at the tip of legs .
- Can be custom made in different woods : Oak wood, Ash wood and Teak wood.