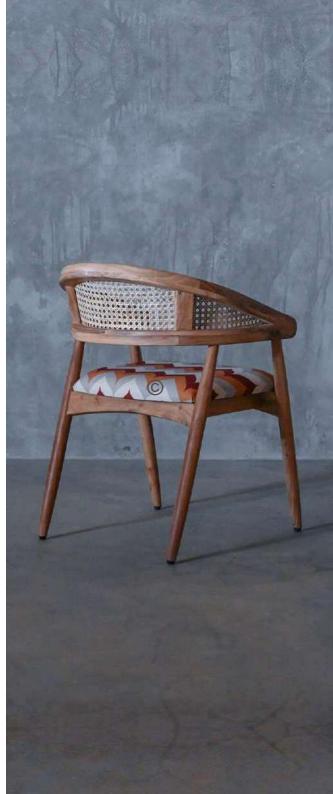

# SOULFULLY MADE

Quality is our obsession

CHAIRS THAT MAKE ALL THE DIFFERENCE.

- Chair is made of high Grade Solid Acacia Wood Upholstered Seat.
- Natural Indian Cane at back.
- Can be custom made in different woods : Oak wood, Ash wood and Teak wood.

#### OVERALL DIMENSIONS

22.5" W 21" D 30.5" H 19" SW 18" SD 18" SH

- Chair is made of high Grade Solid Acacia wood.
- Natural Indian cane at back .
- Can be custom made in different woods : Oak wood, Ash wood and Teak wood.

OVERALL DIMENSIONS 22.5" W 21" D 30.5"H 19" SW 18" SD 18" SH

- Chair is made of high Grade Solid Acacia Wood Upholstered Seat.
- Natural Indian Cane at back.
- Can be custom made in different woods : Oak wood, Ash wood and Teak wood.