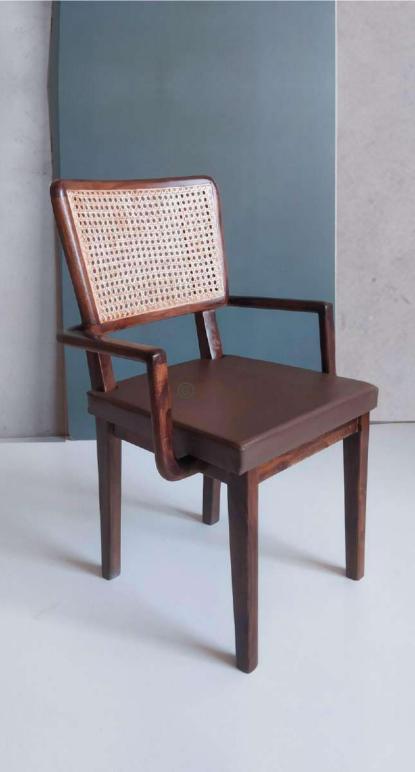

#### OVERALL DIMENSIONS

24" W 26.5" D 32" H 20.5" SW 18.5" SD 19" SH

- Chair is made of high Grade Solid Acacia wood Upholstered Seat.
- Natural Indian cane at back & brass caps at the tip of legs .
- Can be custom made in different woods : Oak wood, Ash wood and Teak wood.

OVERALL DIMENSIONS 24" W 26.5" D 32"H 20.5" SW 18.5" SD 19" SH

- Chair is made of high Grade Solid Acacia wood
  Upholstered Seat.
- Natural Indian cane at back & brass caps at the tip of legs .
- Can be custom made in different woods : Oak wood, Ash wood and Teak wood.

OVERALL DIMENSIONS 24" W 26.5" D 32"H 20.5" SW 18.5" SD 19" SH

- Chair is made of high Grade Solid Acacia Wood Upholstered Seat.
- Natural Indian Cane at back.
- Can be custom made in different woods : Oak wood, Ash wood and Teak wood.