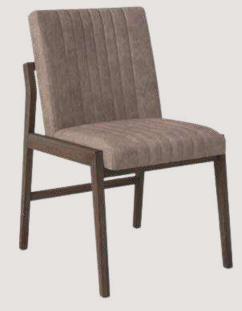

#### OVERALL DIMENSIONS

24" W 26.5" D 32" H 20.5" SW 18.5" SD 19" SH

- Chair is made of high Grade Solid Acacia wood Upholstered Seat.
- Natural Indian cane at back & brass caps at the tip of legs .
- Can be custom made in different woods : Oak wood, Ash wood and Teak wood.

OVERALL DIMENSIONS 24" W 26.5" D 32"H 20.5" SW 18.5" SD 19" SH

- Chair is made of high Grade Solid Acacia wood
  Upholstered Seat.
- Natural Indian cane at back & brass caps at the tip of legs .
- Can be custom made in different woods : Oak wood, Ash wood and Teak wood.

OVERALL DIMENSIONS 24" W 26.5" D 32"H 20.5" SW 18.5" SD 19" SH

- Chair is made of high Grade Solid Acacia Wood Upholstered Seat.
- Natural Indian Cane at back.
- Can be custom made in different woods : Oak wood, Ash wood and Teak wood.