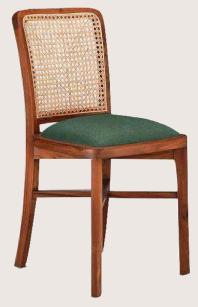

#### OVERALL DIMENSIONS

19" W 22" D 38" H 19" SW 19" SD 18.5" SH

- Chair is made of high Grade Solid Acacia Wood upholstery seat .
- Can be custom made in different woods : Oak wood, Ash wood and Teak wood.

- Chair is made of high Grade Solid Acacia wood Upholstered Seat.
- Can be custom made in different woods : Oak wood, Ash wood and Teak wood.

OVERALL DIMENSIONS 19"W 22"D 38"H 19" SW 19" SD 18.5" SH

- Chair is made of high Grade Solid Acacia wood Upholstered Seat.
- Can be custom made in different woods : Oak wood, Ash wood and Teak wood.

OVERALL DIMENSIONS 19" W 22" D 38"H 19" SW 19" SD 18.5" SH

- Chair is made of high Grade Solid Acacia wood Upholstered Seat.
- Can be custom made in different woods : Oak wood, Ash wood and Teak wood.

OVERALL DIMENSIONS 19" W 22" D 38"H 19" SW 19" SD 18.5" SH