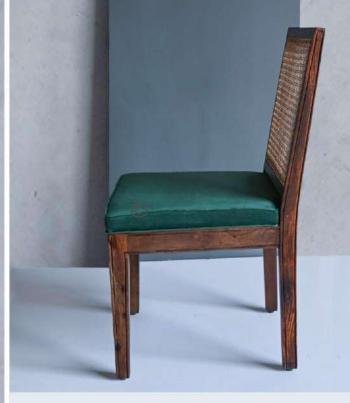

#### OVERALL DIMENSIONS

24" W 26.5" D 32" H 20.5" SW 18.5" SD 19" SH

- Chair is made of high Grade Solid Acacia wood Upholstered Seat.
- Natural Indian cane at back & brass caps at the tip of legs .
- Can be custom made in different woods : Oak wood, Ash wood and Teak wood.

OVERALL DIMENSIONS 24" W 26.5" D 32"H 20.5" SW 18.5" SD 19" SH

- Chair is made of high Grade Solid Acacia wood
  Upholstered Seat.
- Natural Indian cane at back & brass caps at the tip of legs .
- Can be custom made in different woods : Oak wood, Ash wood and Teak wood.

OVERALL DIMENSIONS 24" W 26.5" D 32"H 20.5" SW 18.5" SD 19" SH

- Chair is made of high Grade Solid Acacia Wood Upholstered Seat.
- Natural Indian Cane at back.
- Can be custom made in different woods : Oak wood, Ash wood and Teak wood.