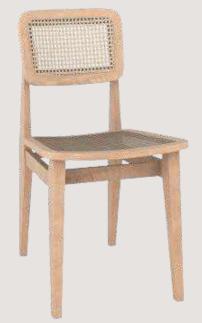

#### OVERALL DIMENSIONS

20.5" W 20.5" D 33" H 17.5" SW 16.5" SD 18.25" SH

- Chair is made of high Grade Solid Acacia Wood Upholstered Seat.
- Natural Indian Cane at back.
- Can be custom made in different woods : Oak wood, Ash wood and Teak wood.

OVERALL DIMENSIONS

20.5" W 20.5" D 33" H 17.5" SW 16.5" SD 18.25" SH

- Chair is made of high Grade Solid Acacia Wood Upholstered Seat.
- Natural Indian Cane at back.
- Can be custom made in different woods : Oak wood, Ash wood and Teak wood.