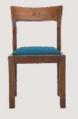

#### OVERALL DIMENSIONS

24" W 26.5" D 32" H 20.5" SW 18.5" SD 19" SH

- Chair is made of high Grade Solid Acacia wood Upholstered Seat.
- Natural Indian cane at back & brass caps at the tip of legs .
- Can be custom made in different woods : Oak wood, Ash wood and Teak wood.

OVERALL DIMENSIONS 24" W 26.5" D 32"H 20.5" SW 18.5" SD 19" SH

- Chair is made of high Grade Solid Acacia wood
  Upholstered Seat.
- Natural Indian cane at back & brass caps at the tip of legs .
- Can be custom made in different woods : Oak wood, Ash wood and Teak wood.

OVERALL DIMENSIONS 24" W 26.5" D 32"H 20.5" SW 18.5" SD 19" SH

- Chair is made of high Grade Solid Acacia Wood Upholstered Seat.
- Natural Indian Cane at back.
- Can be custom made in different woods : Oak wood, Ash wood and Teak wood.