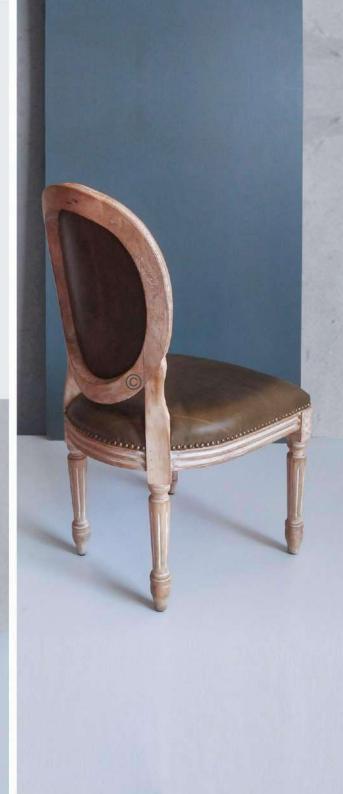

# SOULFULLY MADE

Quality is our obsession

CHAIRS THAT MAKE ALL THE DIFFERENCE.

- Chair is made of high Grade Solid Acacia Wood Upholstered Seat.
- Natural Indian Cane at back.
- Can be custom made in different woods : Oak wood, Ash wood and Teak wood.

#### OVERALL DIMENSIONS

22.5" W 21" D 30.5" H 19" SW 18" SD 18" SH

- Chair is made of high Grade Solid Acacia wood.
- Natural Indian cane at back .
- Can be custom made in different woods : Oak wood, Ash wood and Teak wood.

OVERALL DIMENSIONS 22.5" W 21" D 30.5"H 19" SW 18" SD 18" SH

- Chair is made of high Grade Solid Acacia Wood Upholstered Seat.
- Natural Indian Cane at back.
- Can be custom made in different woods : Oak wood, Ash wood and Teak wood.