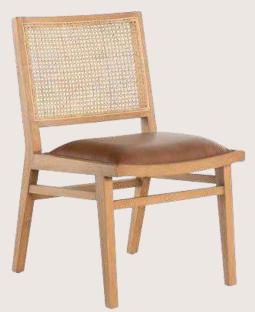

# SOULFULLY MADE

Quality is our obsession

CHAIRS THAT MAKE ALL THE DIFFERENCE.

- Chair is made of high Grade Solid Acacia Wood Upholstered Seat.
- Natural Indian Cane at back.
- Can be custom made in different woods : Oak wood, Ash wood and Teak wood.

#### OVERALL DIMENSIONS

22.5" W 21" D 30.5" H 19" SW 18" SD 18" SH

- Chair is made of high Grade Solid Acacia wood.
- Natural Indian cane at back .
- Can be custom made in different woods : Oak wood, Ash wood and Teak wood.

OVERALL DIMENSIONS 22.5" W 21" D 30.5"H 19" SW 18" SD 18" SH

- Chair is made of high Grade Solid Acacia Wood Upholstered Seat.
- Natural Indian Cane at back.
- Can be custom made in different woods : Oak wood, Ash wood and Teak wood.