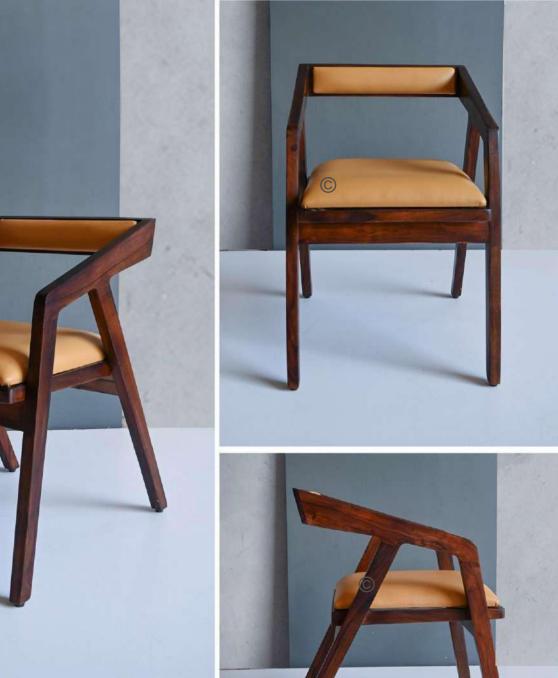

# FB-BL-CUSHION-001

- Chair is made of high Grade Solid Acacia wood upholstered seat .
- Can be custom made in different woods : Oak wood, Ash wood and Teak wood.

## OVERALL DIMENSIONS

21" W 22" D 30.5" H 18" SH

# OVERALL DIMENSIONS

21" W 22" D 30.5" H 18" SH

- Chair is made of high Grade Solid Acacia wood upholstered seat .
- Can be custom made in different woods : Oak wood, Ash wood and Teak wood.