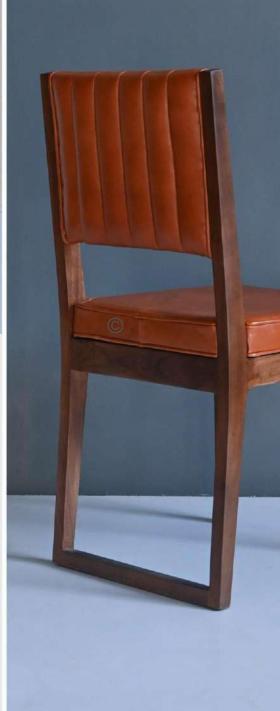

#### OVERALL DIMENSIONS

20.5" W 20.5" D 33" H 17.5" SW 16.5" SD 18.25" SH

- Chair is made of high Grade Solid Acacia Wood Upholstered Seat.
- Natural Indian Cane at back.
- Can be custom made in different woods : Oak wood, Ash wood and Teak wood.

OVERALL DIMENSIONS

20.5" W 20.5" D 33" H 17.5" SW 16.5" SD 18.25" SH

- Chair is made of high Grade Solid Acacia Wood Upholstered Seat.
- Natural Indian Cane at back.
- Can be custom made in different woods : Oak wood, Ash wood and Teak wood.