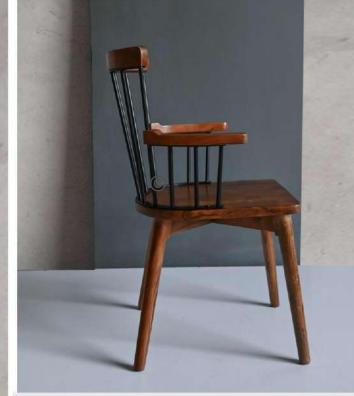

## FB-INDUS-002

- Chair is made of high Grade Solid Acacia Wood .
- Can be custom made in different woods : Oak wood, Ash wood and Teak wood.