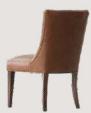

#### OVERALL DIMENSIONS

24" W 26.5" D 32" H 20.5" SW 18.5" SD 19" SH

- Chair is made of high Grade Solid Acacia wood Upholstered Seat.
- Natural Indian cane at back & brass caps at the tip of legs .
- Can be custom made in different woods : Oak wood, Ash wood and Teak wood.

OVERALL DIMENSIONS 24" W 26.5" D 32"H 20.5" SW 18.5" SD 19" SH

- Chair is made of high Grade Solid Acacia wood
  Upholstered Seat.
- Natural Indian cane at back & brass caps at the tip of legs .
- Can be custom made in different woods : Oak wood, Ash wood and Teak wood.