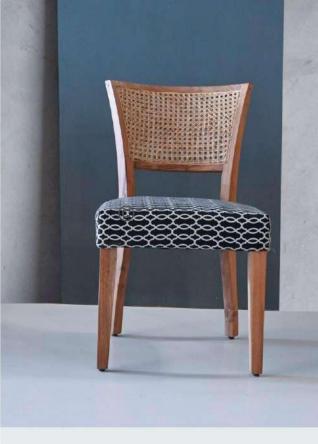

# SOULFULLY MADE

Quality is our obsession

CHAIRS THAT MAKE ALL THE DIFFERENCE.

- Chair is made of high Grade Solid Acacia Wood Upholstered Seat.
- Natural Indian Cane at back.
- Can be custom made in different woods : Oak wood, Ash wood and Teak wood.

#### OVERALL DIMENSIONS

22.5" W 21" D 30.5" H 19" SW 18" SD 18" SH

- Chair is made of high Grade Solid Acacia wood.
- Natural Indian cane at back .
- Can be custom made in different woods : Oak wood, Ash wood and Teak wood.

OVERALL DIMENSIONS 22.5" W 21" D 30.5"H 19" SW 18" SD 18" SH

- Chair is made of high Grade Solid Acacia Wood Upholstered Seat.
- Natural Indian Cane at back.
- Can be custom made in different woods : Oak wood, Ash wood and Teak wood.