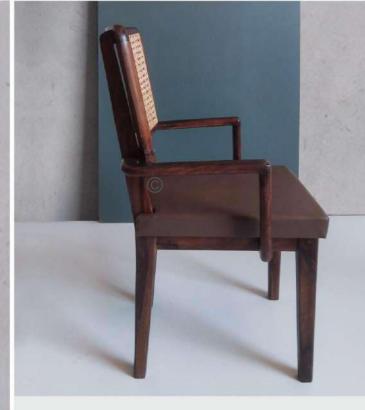

# SOULFULLY MADE

Quality is our obsession

CHAIRS THAT MAKE ALL THE DIFFERENCE.

- Chair is made of high Grade Solid Acacia Wood Upholstered Seat.
- Natural Indian Cane at back.
- Can be custom made in different woods : Oak wood, Ash wood and Teak wood.

#### OVERALL DIMENSIONS

22.5" W 21" D 30.5" H 19" SW 18" SD 18" SH

- Chair is made of high Grade Solid Acacia wood.
- Natural Indian cane at back .
- Can be custom made in different woods : Oak wood, Ash wood and Teak wood.

OVERALL DIMENSIONS 22.5" W 21" D 30.5"H 19" SW 18" SD 18" SH

- Chair is made of high Grade Solid Acacia Wood Upholstered Seat.
- Natural Indian Cane at back.
- Can be custom made in different woods : Oak wood, Ash wood and Teak wood.