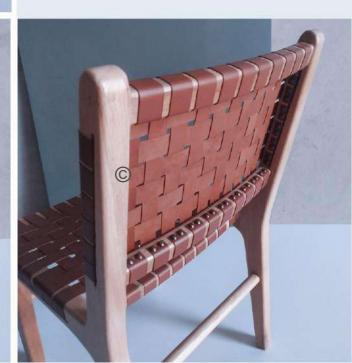

## OVERALL DIMENSIONS

18" W 20" D 31" H 18" SH

- Chair is made of high Grade Solid Acacia wood and rope weaving .
- Can be custom made in different woods : Oak wood, Ash wood and Teak wood.