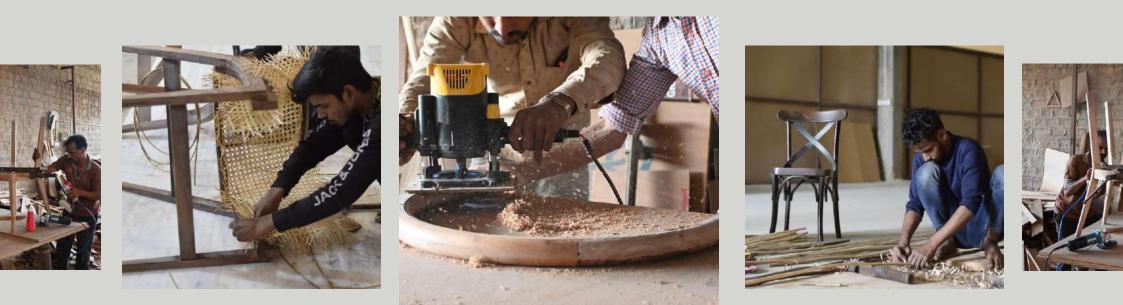

Revering the beautiful craftsmanship that goes into every single creation.

FROM CONCEPT TO DESIGN...

# SOULFULLY MADE

Quality is our obsession

CHAIRS THAT MAKE ALL THE DIFFERENCE.

- Chair is made of high Grade Solid Acacia Wood Upholstered Seat.
- Natural Indian Cane at back.
- Can be custom made in different woods : Oak wood, Ash wood and Teak wood.