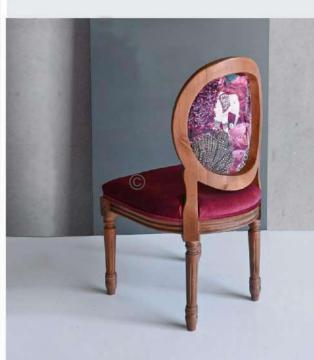

# SOULFULLY MADE

Quality is our obsession

CHAIRS THAT MAKE ALL THE DIFFERENCE.

- Chair is made of high Grade Solid Acacia Wood Upholstered Seat.
- Natural Indian Cane at back.
- Can be custom made in different woods : Oak wood, Ash wood and Teak wood.

#### OVERALL DIMENSIONS

22.5" W 21" D 30.5" H 19" SW 18" SD 18" SH

- Chair is made of high Grade Solid Acacia wood.
- Natural Indian cane at back .
- Can be custom made in different woods : Oak wood, Ash wood and Teak wood.

OVERALL DIMENSIONS 22.5" W 21" D 30.5"H 19" SW 18" SD 18" SH

- Chair is made of high Grade Solid Acacia Wood Upholstered Seat.
- Natural Indian Cane at back.
- Can be custom made in different woods : Oak wood, Ash wood and Teak wood.