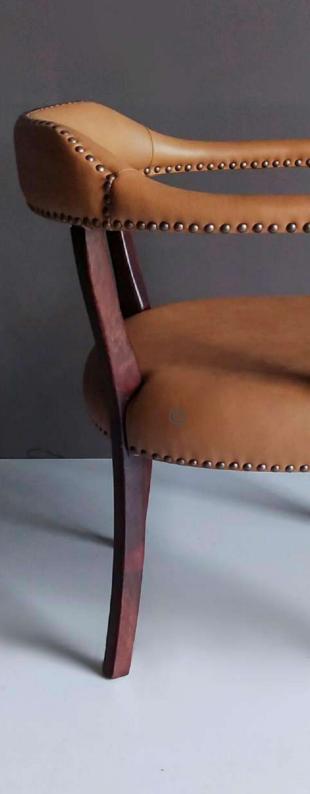

## FB-INDUS-002

- Chair is made of high Grade Solid Acacia Wood .
- Can be custom made in different woods : Oak wood, Ash wood and Teak wood.