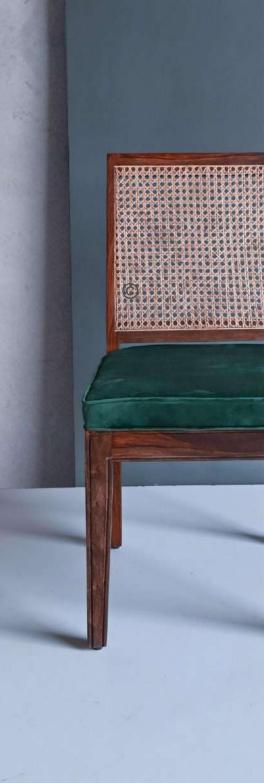

# SOULFULLY MADE

Quality is our obsession

CHAIRS THAT MAKE ALL THE DIFFERENCE.

- Chair is made of high Grade Solid Acacia Wood Upholstered Seat.
- Natural Indian Cane at back.
- Can be custom made in different woods : Oak wood, Ash wood and Teak wood.

#### OVERALL DIMENSIONS

22.5" W 21" D 30.5" H 19" SW 18" SD 18" SH

- Chair is made of high Grade Solid Acacia wood.
- Natural Indian cane at back .
- Can be custom made in different woods : Oak wood, Ash wood and Teak wood.

OVERALL DIMENSIONS 22.5" W 21" D 30.5"H 19" SW 18" SD 18" SH

- Chair is made of high Grade Solid Acacia Wood Upholstered Seat.
- Natural Indian Cane at back.
- Can be custom made in different woods : Oak wood, Ash wood and Teak wood.