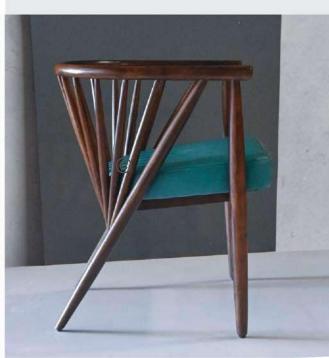

#### OVERALL DIMENSIONS

19" W 22" D 38" H 19" SW 19" SD 18.5" SH

- Chair is made of high Grade Solid Acacia Wood upholstery seat .
- Can be custom made in different woods : Oak wood, Ash wood and Teak wood.

- Chair is made of high Grade Solid Acacia wood Upholstered Seat.
- Can be custom made in different woods : Oak wood, Ash wood and Teak wood.

OVERALL DIMENSIONS 19"W 22"D 38"H 19" SW 19" SD 18.5" SH

- Chair is made of high Grade Solid Acacia wood Upholstered Seat.
- Can be custom made in different woods : Oak wood, Ash wood and Teak wood.

OVERALL DIMENSIONS 19" W 22" D 38"H 19" SW 19" SD 18.5" SH

- Chair is made of high Grade Solid Acacia wood Upholstered Seat.
- Can be custom made in different woods : Oak wood, Ash wood and Teak wood.

OVERALL DIMENSIONS 19" W 22" D 38"H 19" SW 19" SD 18.5" SH