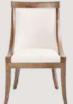

#### OVERALL DIMENSIONS

22.5" W 21" D 30.5" H 19" SW 18" SD 18" SH

- Chair is made of high Grade Solid Acacia wood.
- Natural Indian cane at back .
- Can be custom made in different woods : Oak wood, Ash wood and Teak wood.

OVERALL DIMENSIONS 22.5" W 21" D 30.5"H 19" SW 18" SD 18" SH

- Chair is made of high Grade Solid Acacia Wood Upholstered Seat.
- Natural Indian Cane at back.
- Can be custom made in different woods : Oak wood, Ash wood and Teak wood.