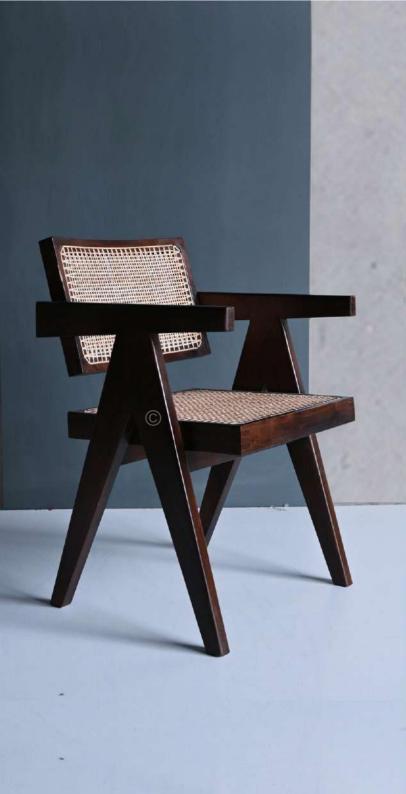

# SOULFULLY MADE

Quality is our obsession

CHAIRS THAT MAKE ALL THE DIFFERENCE.

- Chair is made of high Grade Solid Acacia Wood Upholstered Seat.
- Natural Indian Cane at back.
- Can be custom made in different woods : Oak wood, Ash wood and Teak wood.

#### OVERALL DIMENSIONS

22.5" W 21" D 30.5" H 19" SW 18" SD 18" SH

- Chair is made of high Grade Solid Acacia wood.
- Natural Indian cane at back .
- Can be custom made in different woods : Oak wood, Ash wood and Teak wood.

OVERALL DIMENSIONS 22.5" W 21" D 30.5"H 19" SW 18" SD 18" SH

- Chair is made of high Grade Solid Acacia Wood Upholstered Seat.
- Natural Indian Cane at back.
- Can be custom made in different woods : Oak wood, Ash wood and Teak wood.