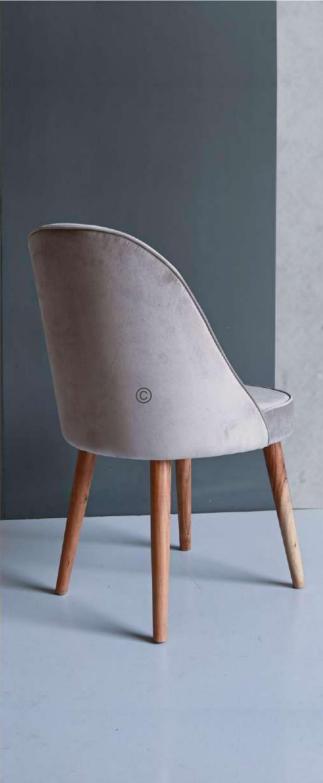

# FB-BL-CUSHION-001

- Chair is made of high Grade Solid Acacia wood upholstered seat .
- Can be custom made in different woods : Oak wood, Ash wood and Teak wood.

# OVERALL DIMENSIONS

21" W 22" D 30.5" H 18" SH

- Chair is made of high Grade Solid Acacia wood upholstered seat .
- Can be custom made in different woods : Oak wood, Ash wood and Teak wood.