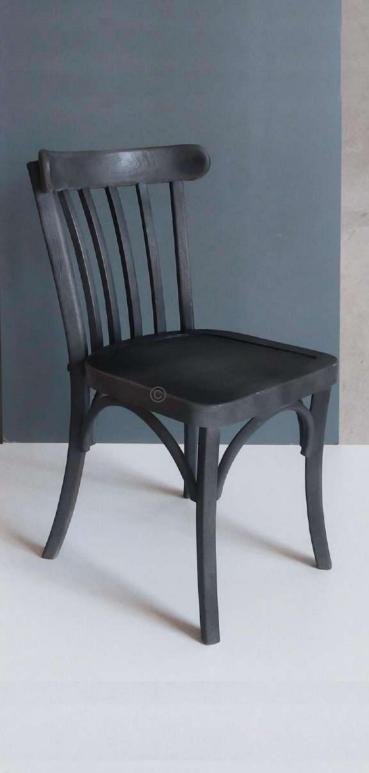

## FB-INDUS-002

- Chair is made of high Grade Solid Acacia Wood .
- Can be custom made in different woods : Oak wood, Ash wood and Teak wood.