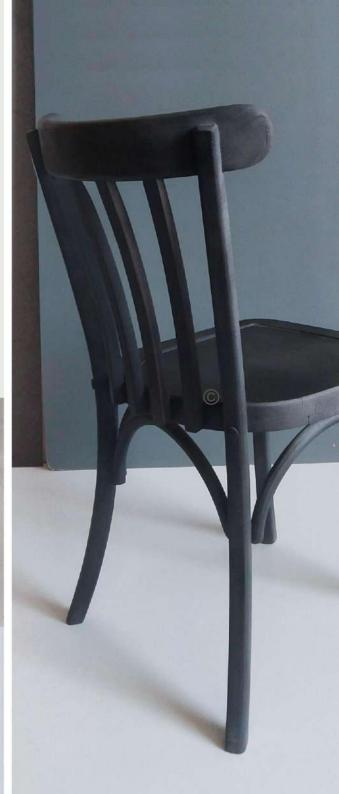

## FB-INDUS-002

- Chair is made of high Grade Solid Acacia Wood .
- Can be custom made in different woods : Oak wood, Ash wood and Teak wood.