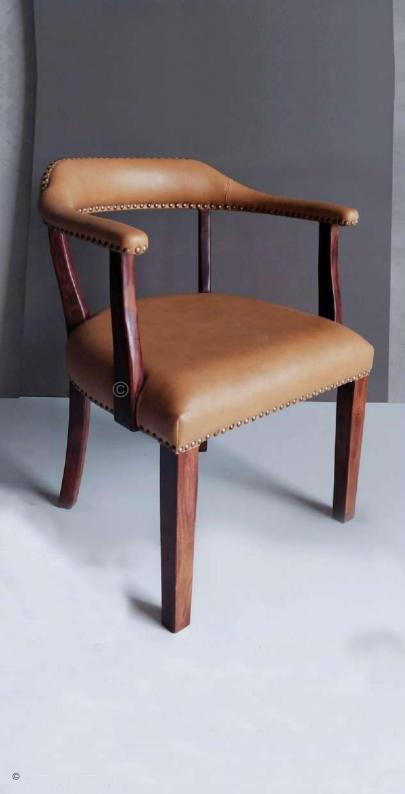

## FB-INDUS-002

- Chair is made of high Grade Solid Acacia Wood .
- Can be custom made in different woods : Oak wood, Ash wood and Teak wood.