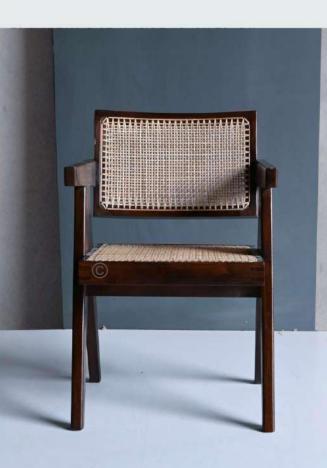

# SOULFULLY MADE

Quality is our obsession

CHAIRS THAT MAKE ALL THE DIFFERENCE.

- Chair is made of high Grade Solid Acacia Wood Upholstered Seat.
- Natural Indian Cane at back.
- Can be custom made in different woods : Oak wood, Ash wood and Teak wood.

#### OVERALL DIMENSIONS

22.5" W 21" D 30.5" H 19" SW 18" SD 18" SH

- Chair is made of high Grade Solid Acacia wood.
- Natural Indian cane at back .
- Can be custom made in different woods : Oak wood, Ash wood and Teak wood.

OVERALL DIMENSIONS 22.5" W 21" D 30.5"H 19" SW 18" SD 18" SH

- Chair is made of high Grade Solid Acacia Wood Upholstered Seat.
- Natural Indian Cane at back.
- Can be custom made in different woods : Oak wood, Ash wood and Teak wood.