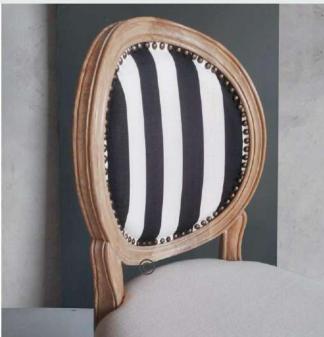

# SOULFULLY MADE

Quality is our obsession

CHAIRS THAT MAKE ALL THE DIFFERENCE.

- Chair is made of high Grade Solid Acacia Wood Upholstered Seat.
- Natural Indian Cane at back.
- Can be custom made in different woods : Oak wood, Ash wood and Teak wood.

#### OVERALL DIMENSIONS

22.5" W 21" D 30.5" H 19" SW 18" SD 18" SH

- Chair is made of high Grade Solid Acacia wood.
- Natural Indian cane at back .
- Can be custom made in different woods : Oak wood, Ash wood and Teak wood.

OVERALL DIMENSIONS 22.5" W 21" D 30.5"H 19" SW 18" SD 18" SH

- Chair is made of high Grade Solid Acacia Wood Upholstered Seat.
- Natural Indian Cane at back.
- Can be custom made in different woods : Oak wood, Ash wood and Teak wood.