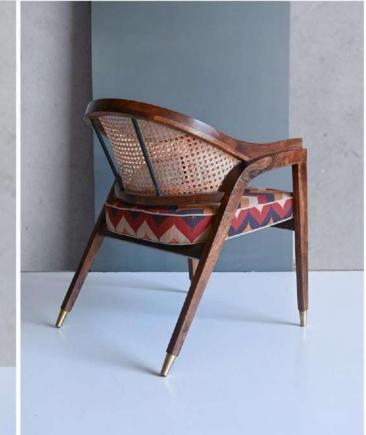

#### OVERALL DIMENSIONS

22.5" W 21" D 30.5" H 19" SW 18" SD 18" SH

- Chair is made of high Grade Solid Acacia wood.
- Natural Indian cane at back .
- Can be custom made in different woods : Oak wood, Ash wood and Teak wood.

OVERALL DIMENSIONS 22.5" W 21" D 30.5"H 19" SW 18" SD 18" SH

- Chair is made of high Grade Solid Acacia Wood Upholstered Seat.
- Natural Indian Cane at back.
- Can be custom made in different woods : Oak wood, Ash wood and Teak wood.