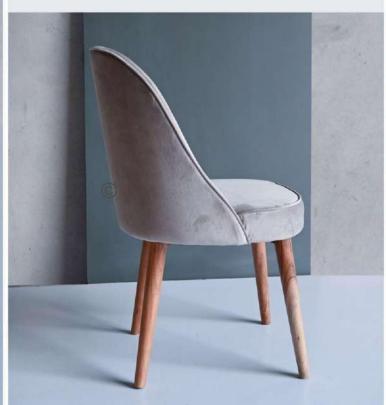

# FB-BL-CUSHION-001

- Chair is made of high Grade Solid Acacia wood upholstered seat .
- Can be custom made in different woods : Oak wood, Ash wood and Teak wood.

## OVERALL DIMENSIONS

21" W 22" D 30.5" H 18" SH