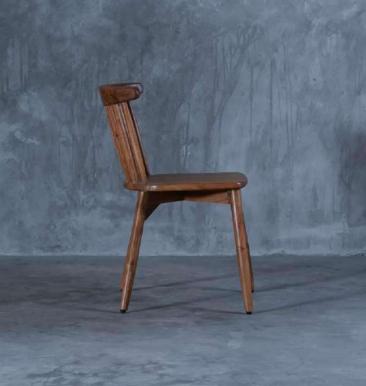

#### OVERALL DIMENSIONS

19" W 22" D 38" H 19" SW 19" SD 18.5" SH

- Chair is made of high Grade Solid Acacia Wood upholstery seat .
- Can be custom made in different woods : Oak wood, Ash wood and Teak wood.

- Chair is made of high Grade Solid Acacia wood Upholstered Seat.
- Can be custom made in different woods : Oak wood, Ash wood and Teak wood.

OVERALL DIMENSIONS 19"W 22"D 38"H 19" SW 19" SD 18.5" SH

- Chair is made of high Grade Solid Acacia wood Upholstered Seat.
- Can be custom made in different woods : Oak wood, Ash wood and Teak wood.

OVERALL DIMENSIONS 19" W 22" D 38"H 19" SW 19" SD 18.5" SH

- Chair is made of high Grade Solid Acacia wood Upholstered Seat.
- Can be custom made in different woods : Oak wood, Ash wood and Teak wood.

OVERALL DIMENSIONS 19" W 22" D 38"H 19" SW 19" SD 18.5" SH