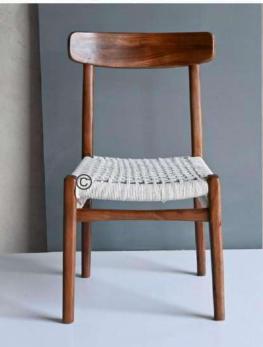

## FB-BL-CUSHION-002

- Chair is made of high Grade Solid Acacia wood and Rope Weaving.
- Can be custom made in different woods : Oak wood, Ash wood and Teak wood.

## OVERALL DIMENSIONS

18" W 17" D 32" H 18" SH

- Chair is made of high Grade Solid Acacia wood upholstered seat .
- Can be custom made in different woods : Oak wood, Ash wood and Teak wood.

OVERALL DIMENSIONS