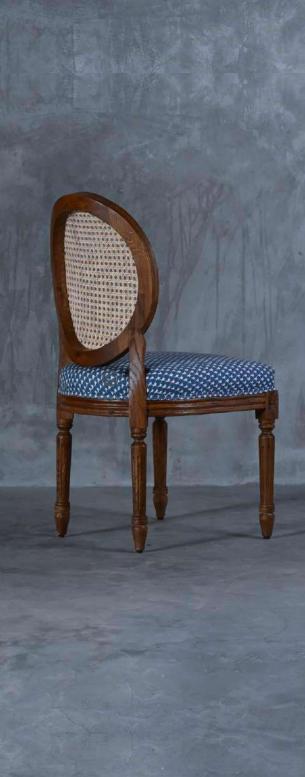

#### OVERALL DIMENSIONS

22.5" W 21" D 30.5" H 19" SW 18" SD 18" SH

- Chair is made of high Grade Solid Acacia wood.
- Natural Indian cane at back .
- Can be custom made in different woods : Oak wood, Ash wood and Teak wood.

OVERALL DIMENSIONS 22.5" W 21" D 30.5"H 19" SW 18" SD 18" SH

- Chair is made of high Grade Solid Acacia Wood Upholstered Seat.
- Natural Indian Cane at back.
- Can be custom made in different woods : Oak wood, Ash wood and Teak wood.