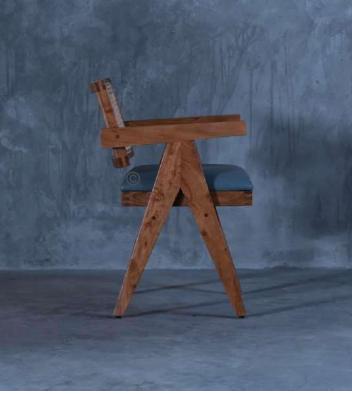

# SOULFULLY MADE

Quality is our obsession

CHAIRS THAT MAKE ALL THE DIFFERENCE.

- Chair is made of high Grade Solid Acacia Wood Upholstered Seat.
- Natural Indian Cane at back.
- Can be custom made in different woods : Oak wood, Ash wood and Teak wood.

#### OVERALL DIMENSIONS

22.5" W 21" D 30.5" H 19" SW 18" SD 18" SH

- Chair is made of high Grade Solid Acacia wood.
- Natural Indian cane at back .
- Can be custom made in different woods : Oak wood, Ash wood and Teak wood.

OVERALL DIMENSIONS 22.5" W 21" D 30.5"H 19" SW 18" SD 18" SH

- Chair is made of high Grade Solid Acacia Wood Upholstered Seat.
- Natural Indian Cane at back.
- Can be custom made in different woods : Oak wood, Ash wood and Teak wood.