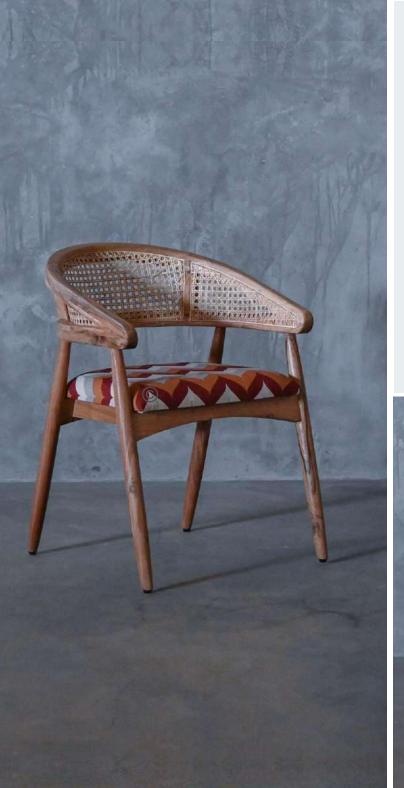

# SOULFULLY MADE

Quality is our obsession

CHAIRS THAT MAKE ALL THE DIFFERENCE.

- Chair is made of high Grade Solid Acacia Wood Upholstered Seat.
- Natural Indian Cane at back.
- Can be custom made in different woods : Oak wood, Ash wood and Teak wood.