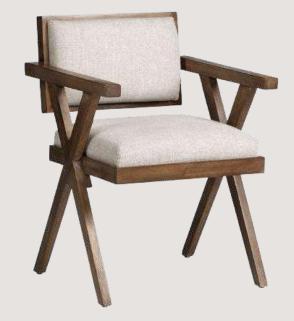

## FB-INDUS-002

- Chair is made of high Grade Solid Acacia Wood .
- Can be custom made in different woods : Oak wood, Ash wood and Teak wood.

## FB-INDUS-001

- Chair is made of high Grade Solid Acacia wood.
- Can be custom made in different woods : Oak wood, Ash wood and Teak wood.

OVERALL DIMENSIONS

23"W 21"D 36"H 17.5" SW 16.5" SD 18" SH