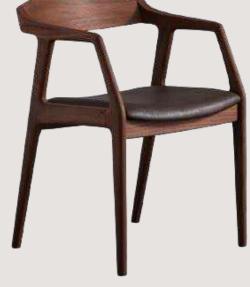

#### OVERALL DIMENSIONS

24" W 26.5" D 32" H 20.5" SW 18.5" SD 19" SH

- Chair is made of high Grade Solid Acacia wood Upholstered Seat.
- Natural Indian cane at back & brass caps at the tip of legs .
- Can be custom made in different woods : Oak wood, Ash wood and Teak wood.

OVERALL DIMENSIONS 24" W 26.5" D 32"H 20.5" SW 18.5" SD 19" SH

- Chair is made of high Grade Solid Acacia wood
  Upholstered Seat.
- Natural Indian cane at back & brass caps at the tip of legs .
- Can be custom made in different woods : Oak wood, Ash wood and Teak wood.

OVERALL DIMENSIONS 24" W 26.5" D 32"H 20.5" SW 18.5" SD 19" SH

- Chair is made of high Grade Solid Acacia Wood Upholstered Seat.
- Natural Indian Cane at back.
- Can be custom made in different woods : Oak wood, Ash wood and Teak wood.