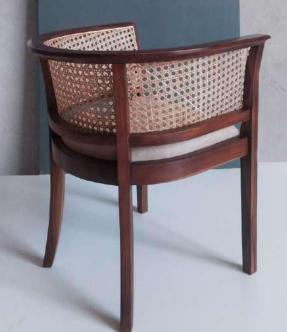

#### OVERALL DIMENSIONS

17" W 19" D 36" H

- Chair is made of high Grade Solid Acacia wood.
- Natural Indian cane at back & seat .
- Can be custom made in different woods : Oak wood, Ash wood and Teak wood.