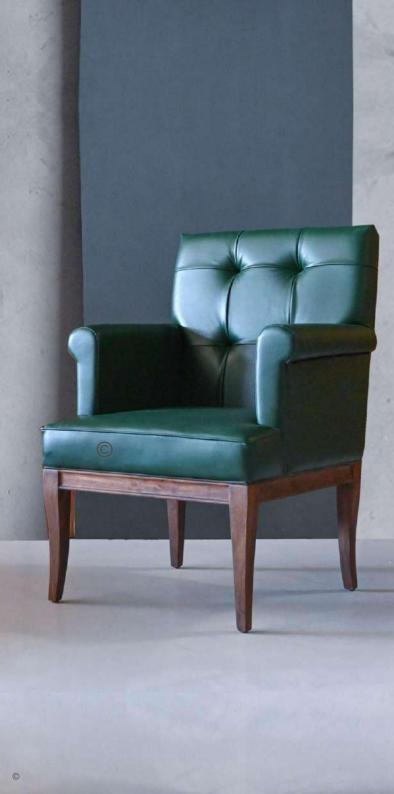

#### OVERALL DIMENSIONS

24" W 26.5" D 32" H 20.5" SW 18.5" SD 19" SH

- Chair is made of high Grade Solid Acacia wood Upholstered Seat.
- Natural Indian cane at back & brass caps at the tip of legs .
- Can be custom made in different woods : Oak wood, Ash wood and Teak wood.

OVERALL DIMENSIONS 24" W 26.5" D 32"H 20.5" SW 18.5" SD 19" SH

- Chair is made of high Grade Solid Acacia wood
  Upholstered Seat.
- Natural Indian cane at back & brass caps at the tip of legs .
- Can be custom made in different woods : Oak wood, Ash wood and Teak wood.

OVERALL DIMENSIONS 24" W 26.5" D 32"H 20.5" SW 18.5" SD 19" SH

- Chair is made of high Grade Solid Acacia Wood Upholstered Seat.
- Natural Indian Cane at back.
- Can be custom made in different woods : Oak wood, Ash wood and Teak wood.