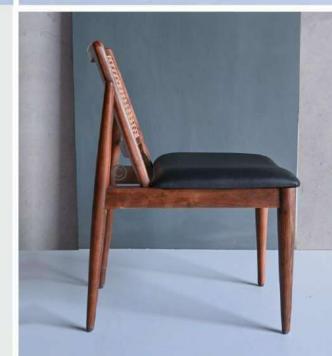

#### OVERALL DIMENSIONS

22.5" W 21" D 30.5" H 19" SW 18" SD 18" SH

- Chair is made of high Grade Solid Acacia wood.
- Natural Indian cane at back .
- Can be custom made in different woods : Oak wood, Ash wood and Teak wood.

OVERALL DIMENSIONS 22.5" W 21" D 30.5"H 19" SW 18" SD 18" SH

- Chair is made of high Grade Solid Acacia Wood Upholstered Seat.
- Natural Indian Cane at back.
- Can be custom made in different woods : Oak wood, Ash wood and Teak wood.