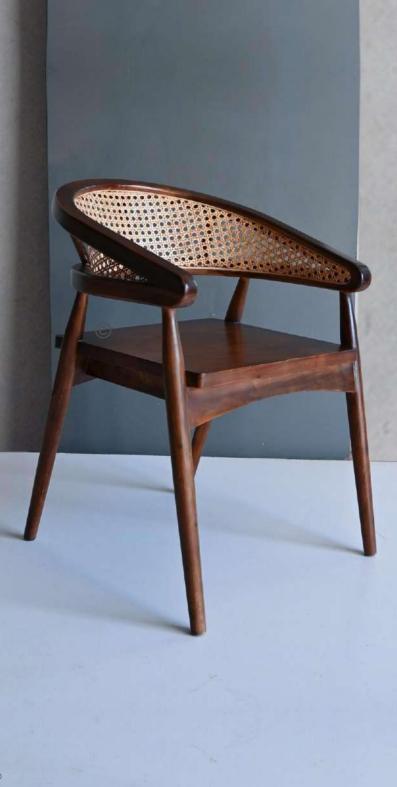

# SOULFULLY MADE

Quality is our obsession

CHAIRS THAT MAKE ALL THE DIFFERENCE.

- Chair is made of high Grade Solid Acacia Wood Upholstered Seat.
- Natural Indian Cane at back.
- Can be custom made in different woods : Oak wood, Ash wood and Teak wood.

#### OVERALL DIMENSIONS

22.5" W 21" D 30.5" H 19" SW 18" SD 18" SH

- Chair is made of high Grade Solid Acacia wood.
- Natural Indian cane at back .
- Can be custom made in different woods : Oak wood, Ash wood and Teak wood.

OVERALL DIMENSIONS 22.5" W 21" D 30.5"H 19" SW 18" SD 18" SH

- Chair is made of high Grade Solid Acacia Wood Upholstered Seat.
- Natural Indian Cane at back.
- Can be custom made in different woods : Oak wood, Ash wood and Teak wood.