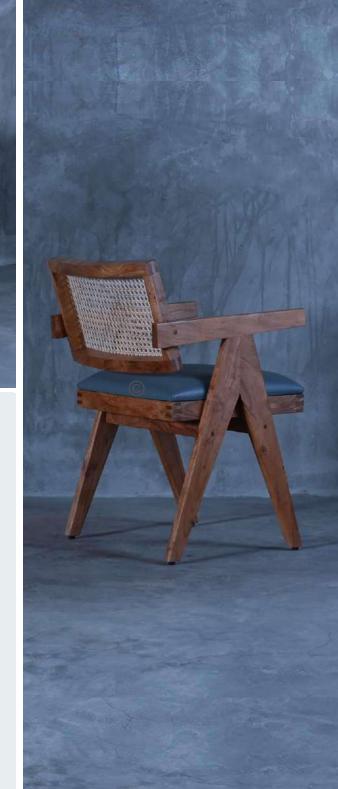

# SOULFULLY MADE

Quality is our obsession

CHAIRS THAT MAKE ALL THE DIFFERENCE.

- Chair is made of high Grade Solid Acacia Wood Upholstered Seat.
- Natural Indian Cane at back.
- Can be custom made in different woods : Oak wood, Ash wood and Teak wood.

#### OVERALL DIMENSIONS

22.5" W 21" D 30.5" H 19" SW 18" SD 18" SH

- Chair is made of high Grade Solid Acacia wood.
- Natural Indian cane at back .
- Can be custom made in different woods : Oak wood, Ash wood and Teak wood.

OVERALL DIMENSIONS 22.5" W 21" D 30.5"H 19" SW 18" SD 18" SH

- Chair is made of high Grade Solid Acacia Wood Upholstered Seat.
- Natural Indian Cane at back.
- Can be custom made in different woods : Oak wood, Ash wood and Teak wood.