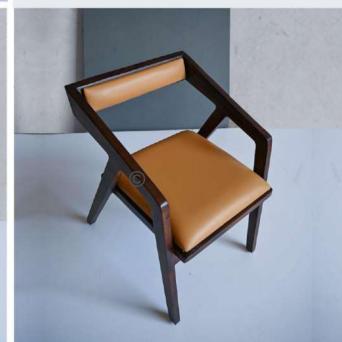

# FB-BL-CUSHION-001

- Chair is made of high Grade Solid Acacia wood upholstered seat .
- Can be custom made in different woods : Oak wood, Ash wood and Teak wood.

## OVERALL DIMENSIONS

21" W 22" D 30.5" H 18" SH

# OVERALL DIMENSIONS

21" W 22" D 30.5" H 18" SH

- Chair is made of high Grade Solid Acacia wood upholstered seat .
- Can be custom made in different woods : Oak wood, Ash wood and Teak wood.