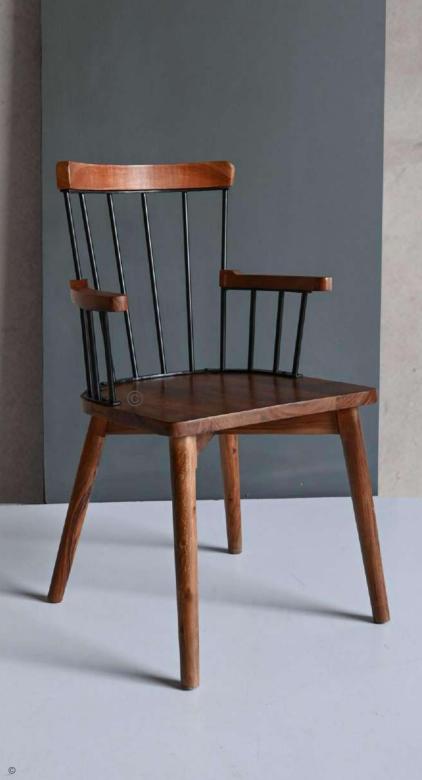

## FB-WOOD-004

- Chair is made of high Grade Solid Acacia Wood .
- Can be custom made in different woods : Oak wood, Ash wood and Teak wood.