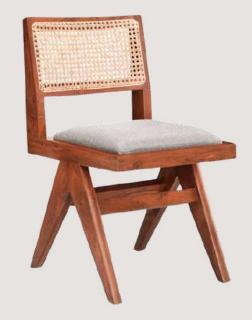

# SOULFULLY MADE

Quality is our obsession

CHAIRS THAT MAKE ALL THE DIFFERENCE.

- Chair is made of high Grade Solid Acacia Wood Upholstered Seat.
- Natural Indian Cane at back.
- Can be custom made in different woods : Oak wood, Ash wood and Teak wood.

#### OVERALL DIMENSIONS

22.5" W 21" D 30.5" H 19" SW 18" SD 18" SH

- Chair is made of high Grade Solid Acacia wood.
- Natural Indian cane at back .
- Can be custom made in different woods : Oak wood, Ash wood and Teak wood.