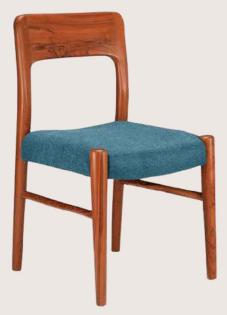

# SOULFULLY MADE

Quality is our obsession

CHAIRS THAT MAKE ALL THE DIFFERENCE.

- Chair is made of high Grade Solid Acacia Wood Upholstered Seat.
- Natural Indian Cane at back.
- Can be custom made in different woods : Oak wood, Ash wood and Teak wood.

#### OVERALL DIMENSIONS

22.5" W 21" D 30.5" H 19" SW 18" SD 18" SH

- Chair is made of high Grade Solid Acacia wood.
- Natural Indian cane at back .
- Can be custom made in different woods : Oak wood, Ash wood and Teak wood.

OVERALL DIMENSIONS 22.5" W 21" D 30.5"H 19" SW 18" SD 18" SH

- Chair is made of high Grade Solid Acacia Wood Upholstered Seat.
- Natural Indian Cane at back.
- Can be custom made in different woods : Oak wood, Ash wood and Teak wood.