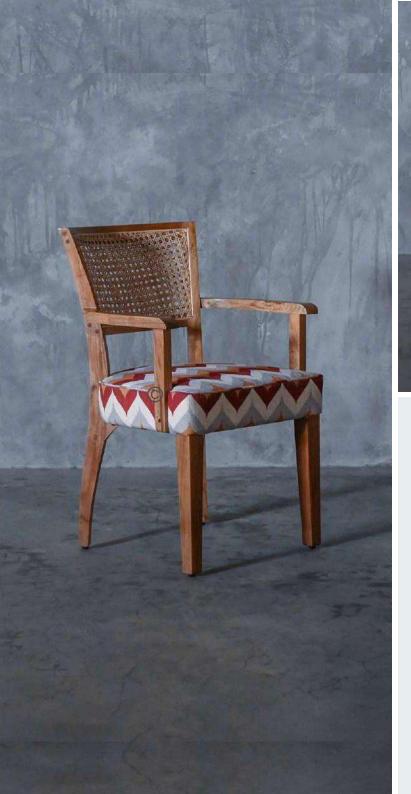

#### OVERALL DIMENSIONS

19" W 22" D 38" H 19" SW 19" SD 18.5" SH

- Chair is made of high Grade Solid Acacia Wood upholstery seat .
- Can be custom made in different woods : Oak wood, Ash wood and Teak wood.

- Chair is made of high Grade Solid Acacia wood Upholstered Seat.
- Can be custom made in different woods : Oak wood, Ash wood and Teak wood.

OVERALL DIMENSIONS 19"W 22"D 38"H 19" SW 19" SD 18.5" SH

- Chair is made of high Grade Solid Acacia wood Upholstered Seat.
- Can be custom made in different woods : Oak wood, Ash wood and Teak wood.

OVERALL DIMENSIONS 19" W 22" D 38"H 19" SW 19" SD 18.5" SH

- Chair is made of high Grade Solid Acacia wood Upholstered Seat.
- Can be custom made in different woods : Oak wood, Ash wood and Teak wood.

OVERALL DIMENSIONS 19" W 22" D 38"H 19" SW 19" SD 18.5" SH