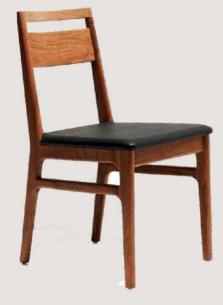

#### OVERALL DIMENSIONS

19" W 22" D 38" H 19" SW 19" SD 18.5" SH

- Chair is made of high Grade Solid Acacia Wood upholstery seat .
- Can be custom made in different woods : Oak wood, Ash wood and Teak wood.

- Chair is made of high Grade Solid Acacia wood Upholstered Seat.
- Can be custom made in different woods : Oak wood, Ash wood and Teak wood.

OVERALL DIMENSIONS 19"W 22"D 38"H 19" SW 19" SD 18.5" SH

- Chair is made of high Grade Solid Acacia wood Upholstered Seat.
- Can be custom made in different woods : Oak wood, Ash wood and Teak wood.

OVERALL DIMENSIONS 19" W 22" D 38"H 19" SW 19" SD 18.5" SH

- Chair is made of high Grade Solid Acacia wood Upholstered Seat.
- Can be custom made in different woods : Oak wood, Ash wood and Teak wood.

OVERALL DIMENSIONS 19" W 22" D 38"H 19" SW 19" SD 18.5" SH