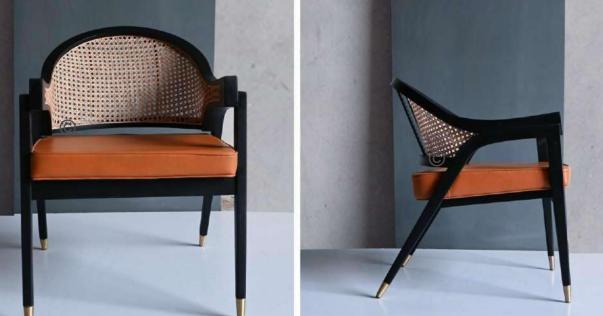

# SOULFULLY MADE

Quality is our obsession

CHAIRS THAT MAKE ALL THE DIFFERENCE.

- Chair is made of high Grade Solid Acacia Wood Upholstered Seat.
- Natural Indian Cane at back.
- Can be custom made in different woods : Oak wood, Ash wood and Teak wood.

#### OVERALL DIMENSIONS

22.5" W 21" D 30.5" H 19" SW 18" SD 18" SH

- Chair is made of high Grade Solid Acacia wood.
- Natural Indian cane at back .
- Can be custom made in different woods : Oak wood, Ash wood and Teak wood.

OVERALL DIMENSIONS 22.5" W 21" D 30.5"H 19" SW 18" SD 18" SH

- Chair is made of high Grade Solid Acacia Wood Upholstered Seat.
- Natural Indian Cane at back.
- Can be custom made in different woods : Oak wood, Ash wood and Teak wood.