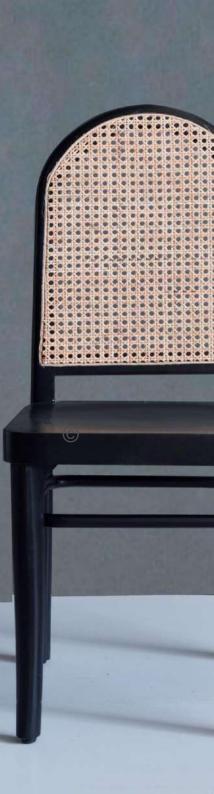

### OVERALL DIMENSIONS

21" W 22" D 30.5" H 18" SH

- Chair is made of high Grade Solid Acacia wood upholstered seat .
- Can be custom made in different woods : Oak wood, Ash wood and Teak wood.

# OVERALL DIMENSIONS

21" W 22" D 30.5" H 18" SH

- Chair is made of high Grade Solid Acacia wood .upholstered seat .
- Can be custom made in different woods : Oak wood, Ash wood and Teak wood.