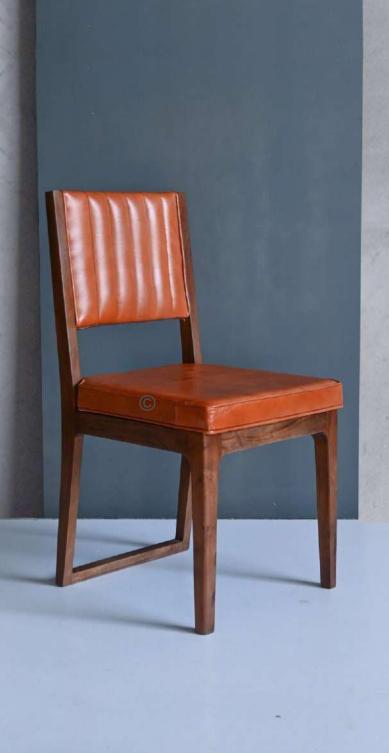

#### OVERALL DIMENSIONS

24" W 26.5" D 32" H 20.5" SW 18.5" SD 19" SH

- Chair is made of high Grade Solid Acacia wood Upholstered Seat.
- Natural Indian cane at back & brass caps at the tip of legs .
- Can be custom made in different woods : Oak wood, Ash wood and Teak wood.

OVERALL DIMENSIONS 24" W 26.5" D 32"H 20.5" SW 18.5" SD 19" SH

- Chair is made of high Grade Solid Acacia wood
  Upholstered Seat.
- Natural Indian cane at back & brass caps at the tip of legs .
- Can be custom made in different woods : Oak wood, Ash wood and Teak wood.

OVERALL DIMENSIONS 24" W 26.5" D 32"H 20.5" SW 18.5" SD 19" SH

- Chair is made of high Grade Solid Acacia Wood Upholstered Seat.
- Natural Indian Cane at back.
- Can be custom made in different woods : Oak wood, Ash wood and Teak wood.