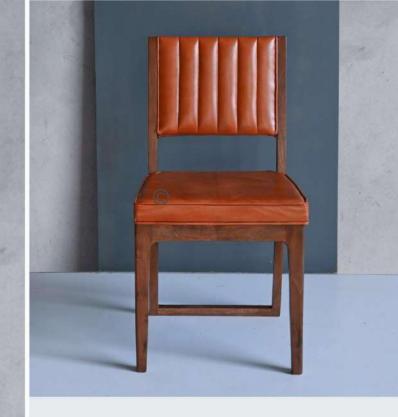

#### OVERALL DIMENSIONS

24" W 26.5" D 32" H 20.5" SW 18.5" SD 19" SH

- Chair is made of high Grade Solid Acacia wood Upholstered Seat.
- Natural Indian cane at back & brass caps at the tip of legs .
- Can be custom made in different woods : Oak wood, Ash wood and Teak wood.

OVERALL DIMENSIONS 24" W 26.5" D 32"H 20.5" SW 18.5" SD 19" SH

- Chair is made of high Grade Solid Acacia wood
  Upholstered Seat.
- Natural Indian cane at back & brass caps at the tip of legs .
- Can be custom made in different woods : Oak wood, Ash wood and Teak wood.

OVERALL DIMENSIONS 24" W 26.5" D 32"H 20.5" SW 18.5" SD 19" SH

- Chair is made of high Grade Solid Acacia Wood Upholstered Seat.
- Natural Indian Cane at back.
- Can be custom made in different woods : Oak wood, Ash wood and Teak wood.