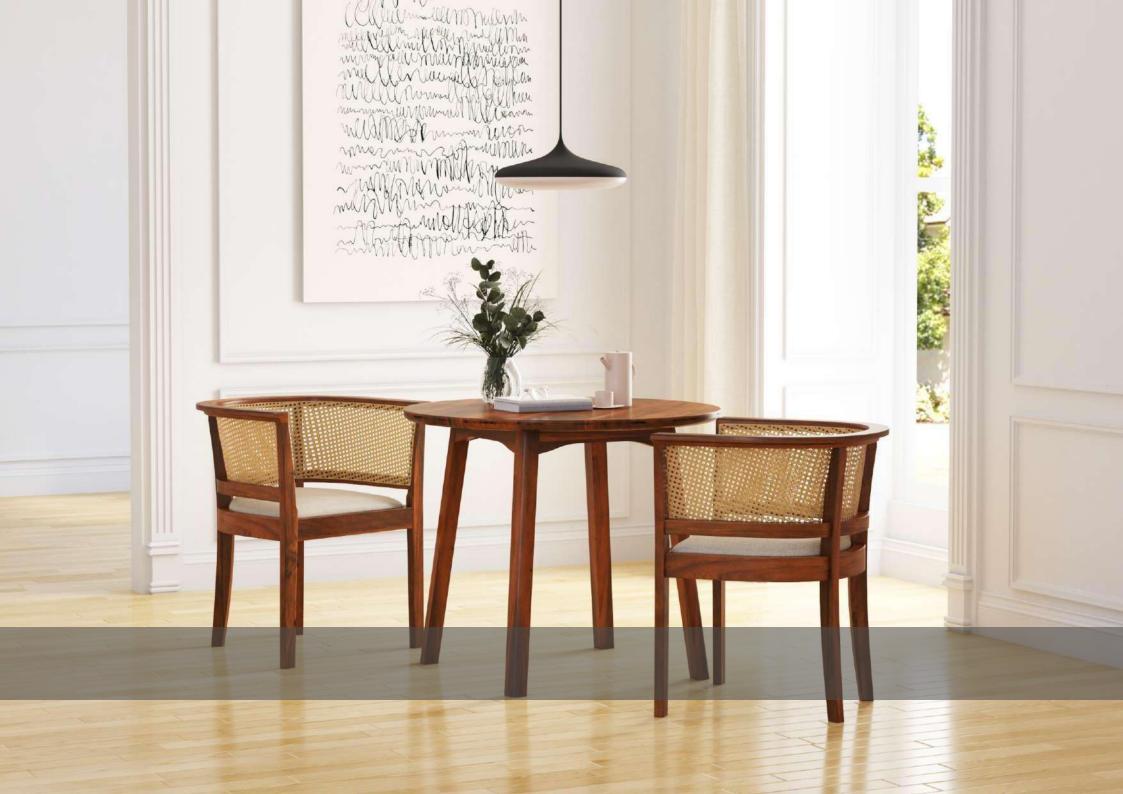

# SOULFULLY MADE

Quality is our obsession

CHAIRS THAT MAKE ALL THE DIFFERENCE.

- Chair is made of high Grade Solid Acacia Wood Upholstered Seat.
- Natural Indian Cane at back.
- Can be custom made in different woods : Oak wood, Ash wood and Teak wood.

#### OVERALL DIMENSIONS

22.5" W 21" D 30.5" H 19" SW 18" SD 18" SH

- Chair is made of high Grade Solid Acacia wood.
- Natural Indian cane at back .
- Can be custom made in different woods : Oak wood, Ash wood and Teak wood.

OVERALL DIMENSIONS 22.5" W 21" D 30.5"H 19" SW 18" SD 18" SH

- Chair is made of high Grade Solid Acacia Wood Upholstered Seat.
- Natural Indian Cane at back.
- Can be custom made in different woods : Oak wood, Ash wood and Teak wood.