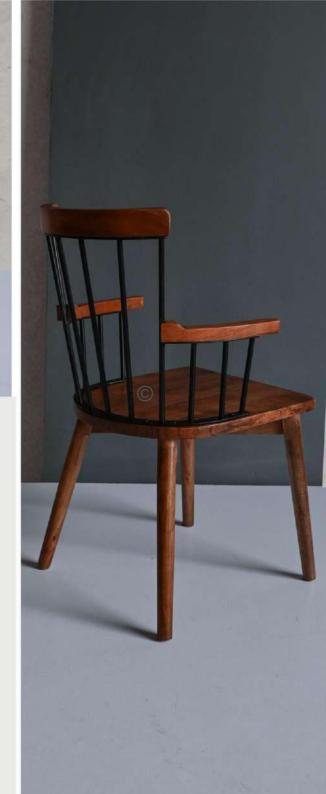

## FB-INDUS-002

- Chair is made of high Grade Solid Acacia Wood .
- Can be custom made in different woods : Oak wood, Ash wood and Teak wood.