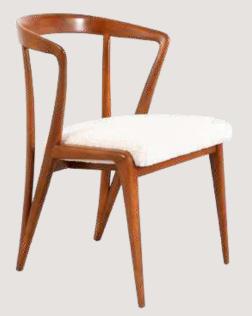

# SOULFULLY MADE

Quality is our obsession

CHAIRS THAT MAKE ALL THE DIFFERENCE.

- Chair is made of high Grade Solid Acacia Wood Upholstered Seat.
- Natural Indian Cane at back.
- Can be custom made in different woods : Oak wood, Ash wood and Teak wood.

#### OVERALL DIMENSIONS

22.5" W 21" D 30.5" H 19" SW 18" SD 18" SH

- Chair is made of high Grade Solid Acacia wood.
- Natural Indian cane at back .
- Can be custom made in different woods : Oak wood, Ash wood and Teak wood.

OVERALL DIMENSIONS 22.5" W 21" D 30.5"H 19" SW 18" SD 18" SH

- Chair is made of high Grade Solid Acacia Wood Upholstered Seat.
- Natural Indian Cane at back.
- Can be custom made in different woods : Oak wood, Ash wood and Teak wood.