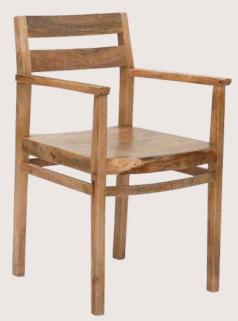

## FB-INDUS-001

- Chair is made of high Grade Solid Acacia wood.
- Can be custom made in different woods : Oak wood, Ash wood and Teak wood.

OVERALL DIMENSIONS

23"W 21"D 36"H 17.5" SW 16.5" SD 18" SH