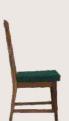

#### OVERALL DIMENSIONS

20.5" W 20.5" D 33" H 17.5" SW 16.5" SD 18.25" SH

- Chair is made of high Grade Solid Acacia Wood Upholstered Seat.
- Natural Indian Cane at back.
- Can be custom made in different woods : Oak wood, Ash wood and Teak wood.

OVERALL DIMENSIONS

20.5" W 20.5" D 33" H 17.5" SW 16.5" SD 18.25" SH

- Chair is made of high Grade Solid Acacia Wood Upholstered Seat.
- Natural Indian Cane at back.
- Can be custom made in different woods : Oak wood, Ash wood and Teak wood.