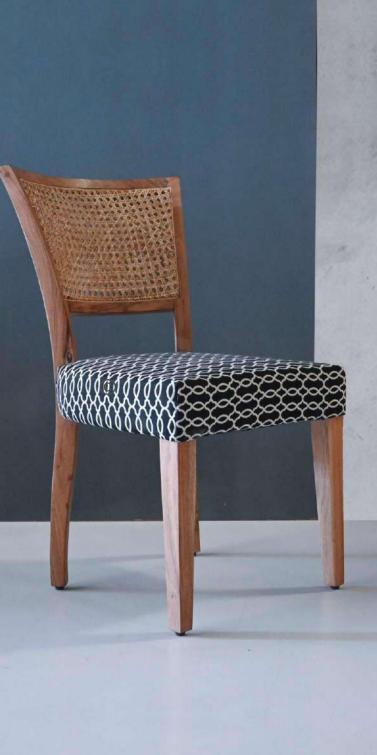

# SOULFULLY MADE

Quality is our obsession

CHAIRS THAT MAKE ALL THE DIFFERENCE.

- Chair is made of high Grade Solid Acacia Wood Upholstered Seat.
- Natural Indian Cane at back.
- Can be custom made in different woods : Oak wood, Ash wood and Teak wood.

#### OVERALL DIMENSIONS

22.5" W 21" D 30.5" H 19" SW 18" SD 18" SH

- Chair is made of high Grade Solid Acacia wood.
- Natural Indian cane at back .
- Can be custom made in different woods : Oak wood, Ash wood and Teak wood.

OVERALL DIMENSIONS 22.5" W 21" D 30.5"H 19" SW 18" SD 18" SH

- Chair is made of high Grade Solid Acacia Wood Upholstered Seat.
- Natural Indian Cane at back.
- Can be custom made in different woods : Oak wood, Ash wood and Teak wood.