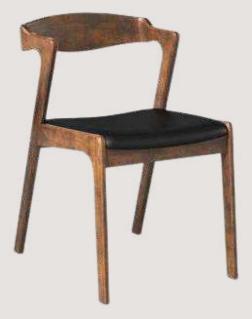

#### OVERALL DIMENSIONS

20.5" W 20.5" D 33" H 17.5" SW 16.5" SD 18.25" SH

- Chair is made of high Grade Solid Acacia Wood Upholstered Seat.
- Natural Indian Cane at back.
- Can be custom made in different woods : Oak wood, Ash wood and Teak wood.

OVERALL DIMENSIONS

20.5" W 20.5" D 33" H 17.5" SW 16.5" SD 18.25" SH

- Chair is made of high Grade Solid Acacia Wood Upholstered Seat.
- Natural Indian Cane at back.
- Can be custom made in different woods : Oak wood, Ash wood and Teak wood.