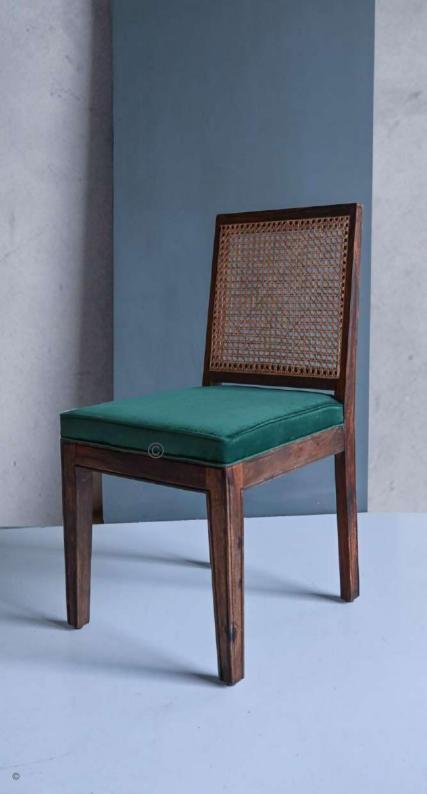

#### OVERALL DIMENSIONS

24" W 26.5" D 32" H 20.5" SW 18.5" SD 19" SH

- Chair is made of high Grade Solid Acacia wood Upholstered Seat.
- Natural Indian cane at back & brass caps at the tip of legs .
- Can be custom made in different woods : Oak wood, Ash wood and Teak wood.

OVERALL DIMENSIONS 24" W 26.5" D 32"H 20.5" SW 18.5" SD 19" SH

- Chair is made of high Grade Solid Acacia wood
  Upholstered Seat.
- Natural Indian cane at back & brass caps at the tip of legs .
- Can be custom made in different woods : Oak wood, Ash wood and Teak wood.

OVERALL DIMENSIONS 24" W 26.5" D 32"H 20.5" SW 18.5" SD 19" SH

- Chair is made of high Grade Solid Acacia Wood Upholstered Seat.
- Natural Indian Cane at back.
- Can be custom made in different woods : Oak wood, Ash wood and Teak wood.