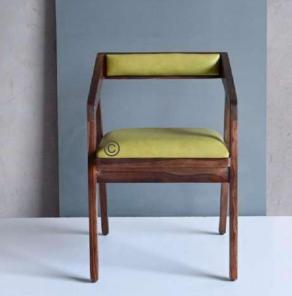

#### OVERALL DIMENSIONS

22.5" W 21" D 30.5" H 19" SW 18" SD 18" SH

- Chair is made of high Grade Solid Acacia wood.
- Natural Indian cane at back .
- Can be custom made in different woods : Oak wood, Ash wood and Teak wood.

OVERALL DIMENSIONS 22.5" W 21" D 30.5"H 19" SW 18" SD 18" SH

- Chair is made of high Grade Solid Acacia Wood Upholstered Seat.
- Natural Indian Cane at back.
- Can be custom made in different woods : Oak wood, Ash wood and Teak wood.