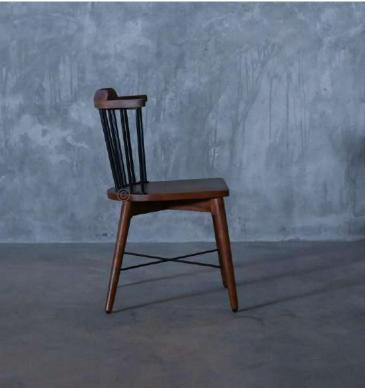

#### OVERALL DIMENSIONS

19" W 22" D 38" H 19" SW 19" SD 18.5" SH

- Chair is made of high Grade Solid Acacia Wood upholstery seat .
- Can be custom made in different woods : Oak wood, Ash wood and Teak wood.

- Chair is made of high Grade Solid Acacia wood Upholstered Seat.
- Can be custom made in different woods : Oak wood, Ash wood and Teak wood.

OVERALL DIMENSIONS 19"W 22"D 38"H 19" SW 19" SD 18.5" SH

- Chair is made of high Grade Solid Acacia wood Upholstered Seat.
- Can be custom made in different woods : Oak wood, Ash wood and Teak wood.

OVERALL DIMENSIONS 19" W 22" D 38"H 19" SW 19" SD 18.5" SH

- Chair is made of high Grade Solid Acacia wood Upholstered Seat.
- Can be custom made in different woods : Oak wood, Ash wood and Teak wood.

OVERALL DIMENSIONS 19" W 22" D 38"H 19" SW 19" SD 18.5" SH