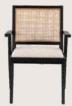

#### OVERALL DIMENSIONS

24" W 26.5" D 32" H 20.5" SW 18.5" SD 19" SH

- Chair is made of high Grade Solid Acacia wood Upholstered Seat.
- Natural Indian cane at back & brass caps at the tip of legs .
- Can be custom made in different woods : Oak wood, Ash wood and Teak wood.

OVERALL DIMENSIONS 24" W 26.5" D 32"H 20.5" SW 18.5" SD 19" SH

- Chair is made of high Grade Solid Acacia wood
  Upholstered Seat.
- Natural Indian cane at back & brass caps at the tip of legs .
- Can be custom made in different woods : Oak wood, Ash wood and Teak wood.

OVERALL DIMENSIONS 24" W 26.5" D 32"H 20.5" SW 18.5" SD 19" SH

- Chair is made of high Grade Solid Acacia Wood Upholstered Seat.
- Natural Indian Cane at back.
- Can be custom made in different woods : Oak wood, Ash wood and Teak wood.