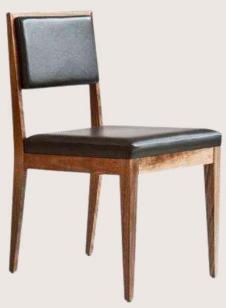

# SOULFULLY MADE

Quality is our obsession

CHAIRS THAT MAKE ALL THE DIFFERENCE.

- Chair is made of high Grade Solid Acacia Wood Upholstered Seat.
- Natural Indian Cane at back.
- Can be custom made in different woods : Oak wood, Ash wood and Teak wood.

#### OVERALL DIMENSIONS

22.5" W 21" D 30.5" H 19" SW 18" SD 18" SH

- Chair is made of high Grade Solid Acacia wood.
- Natural Indian cane at back .
- Can be custom made in different woods : Oak wood, Ash wood and Teak wood.

OVERALL DIMENSIONS 22.5" W 21" D 30.5"H 19" SW 18" SD 18" SH

- Chair is made of high Grade Solid Acacia Wood Upholstered Seat.
- Natural Indian Cane at back.
- Can be custom made in different woods : Oak wood, Ash wood and Teak wood.