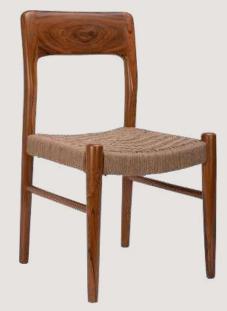

## FB-INDUS-001

- Chair is made of high Grade Solid Acacia wood.
- Can be custom made in different woods : Oak wood, Ash wood and Teak wood.

OVERALL DIMENSIONS

23"W 21"D 36"H 17.5" SW 16.5" SD 18" SH