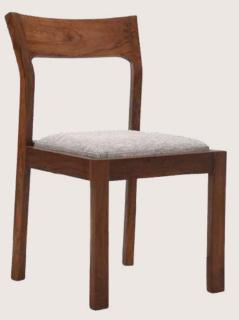

# FB-BL-CUSHION-001

- Chair is made of high Grade Solid Acacia wood upholstered seat .
- Can be custom made in different woods : Oak wood, Ash wood and Teak wood.

## OVERALL DIMENSIONS

21" W 22" D 30.5" H 18" SH

# OVERALL DIMENSIONS

21" W 22" D 30.5" H 18" SH

- Chair is made of high Grade Solid Acacia wood upholstered seat .
- Can be custom made in different woods : Oak wood, Ash wood and Teak wood.