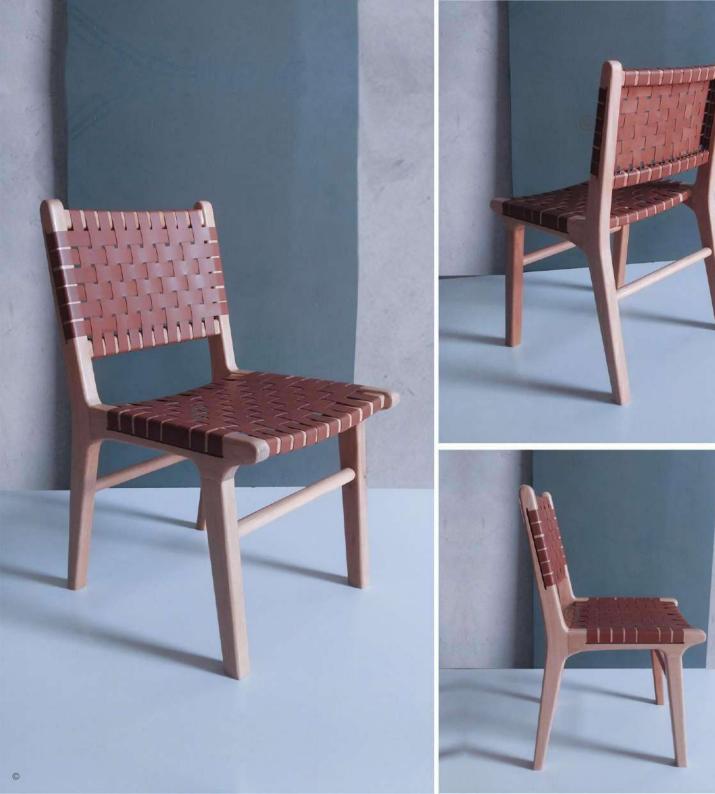

## OVERALL DIMENSIONS

18" W 20" D 31" H 18" SH

- Chair is made of high Grade Solid Acacia wood and rope weaving .
- Can be custom made in different woods : Oak wood, Ash wood and Teak wood.