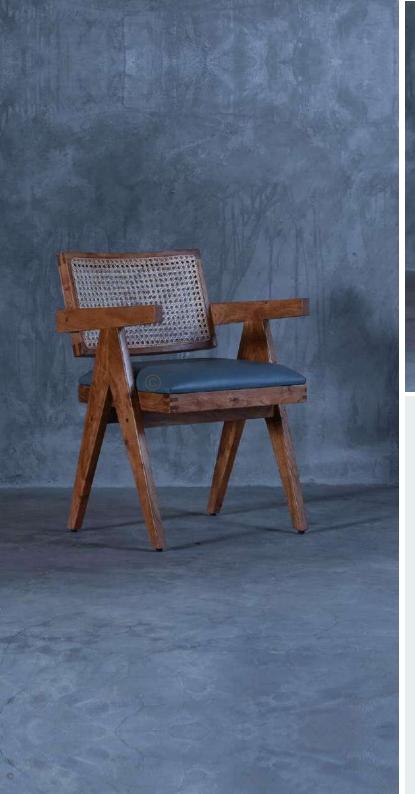

# SOULFULLY MADE

Quality is our obsession

CHAIRS THAT MAKE ALL THE DIFFERENCE.

- Chair is made of high Grade Solid Acacia Wood Upholstered Seat.
- Natural Indian Cane at back.
- Can be custom made in different woods : Oak wood, Ash wood and Teak wood.

#### OVERALL DIMENSIONS

22.5" W 21" D 30.5" H 19" SW 18" SD 18" SH

- Chair is made of high Grade Solid Acacia wood.
- Natural Indian cane at back .
- Can be custom made in different woods : Oak wood, Ash wood and Teak wood.

OVERALL DIMENSIONS 22.5" W 21" D 30.5"H 19" SW 18" SD 18" SH

- Chair is made of high Grade Solid Acacia Wood Upholstered Seat.
- Natural Indian Cane at back.
- Can be custom made in different woods : Oak wood, Ash wood and Teak wood.