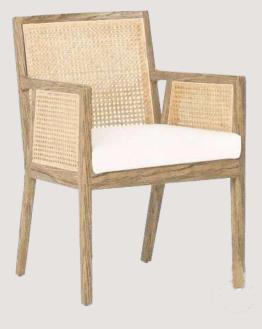

#### OVERALL DIMENSIONS

24" W 26.5" D 32" H 20.5" SW 18.5" SD 19" SH

- Chair is made of high Grade Solid Acacia wood Upholstered Seat.
- Natural Indian cane at back & brass caps at the tip of legs .
- Can be custom made in different woods : Oak wood, Ash wood and Teak wood.

OVERALL DIMENSIONS 24" W 26.5" D 32"H 20.5" SW 18.5" SD 19" SH

- Chair is made of high Grade Solid Acacia wood
  Upholstered Seat.
- Natural Indian cane at back & brass caps at the tip of legs .
- Can be custom made in different woods : Oak wood, Ash wood and Teak wood.