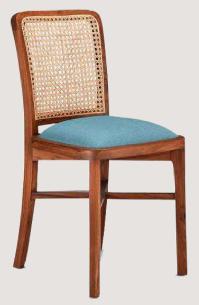

#### OVERALL DIMENSIONS

19" W 22" D 38" H 19" SW 19" SD 18.5" SH

- Chair is made of high Grade Solid Acacia Wood upholstery seat .
- Can be custom made in different woods : Oak wood, Ash wood and Teak wood.

- Chair is made of high Grade Solid Acacia wood Upholstered Seat.
- Can be custom made in different woods : Oak wood, Ash wood and Teak wood.

OVERALL DIMENSIONS 19"W 22"D 38"H 19" SW 19" SD 18.5" SH

- Chair is made of high Grade Solid Acacia wood Upholstered Seat.
- Can be custom made in different woods : Oak wood, Ash wood and Teak wood.

OVERALL DIMENSIONS 19" W 22" D 38"H 19" SW 19" SD 18.5" SH

- Chair is made of high Grade Solid Acacia wood Upholstered Seat.
- Can be custom made in different woods : Oak wood, Ash wood and Teak wood.

OVERALL DIMENSIONS 19" W 22" D 38"H 19" SW 19" SD 18.5" SH