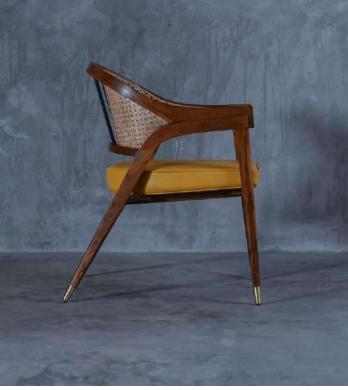

#### OVERALL DIMENSIONS

24" W 26.5" D 32" H 20.5" SW 18.5" SD 19" SH

- Chair is made of high Grade Solid Acacia wood Upholstered Seat.
- Natural Indian cane at back & brass caps at the tip of legs .
- Can be custom made in different woods : Oak wood, Ash wood and Teak wood.

OVERALL DIMENSIONS 24" W 26.5" D 32"H 20.5" SW 18.5" SD 19" SH

- Chair is made of high Grade Solid Acacia wood
  Upholstered Seat.
- Natural Indian cane at back & brass caps at the tip of legs .
- Can be custom made in different woods : Oak wood, Ash wood and Teak wood.

OVERALL DIMENSIONS 24" W 26.5" D 32"H 20.5" SW 18.5" SD 19" SH

- Chair is made of high Grade Solid Acacia Wood Upholstered Seat.
- Natural Indian Cane at back.
- Can be custom made in different woods : Oak wood, Ash wood and Teak wood.