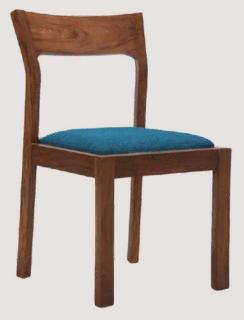

# FB-BL-CUSHION-001

- Chair is made of high Grade Solid Acacia wood upholstered seat .
- Can be custom made in different woods : Oak wood, Ash wood and Teak wood.

# OVERALL DIMENSIONS

21" W 22" D 30.5" H 18" SH

- Chair is made of high Grade Solid Acacia wood upholstered seat .
- Can be custom made in different woods : Oak wood, Ash wood and Teak wood.

### OVERALL DIMENSIONS

21" W 22" D 30.5" H 18" SH

- Chair is made of high Grade Solid Acacia wood upholstered seat .
- Can be custom made in different woods : Oak wood, Ash wood and Teak wood.

# OVERALL DIMENSIONS

21" W 22" D 30.5" H 18" SH

- Chair is made of high Grade Solid Acacia wood .upholstered seat .
- Can be custom made in different woods : Oak wood, Ash wood and Teak wood.