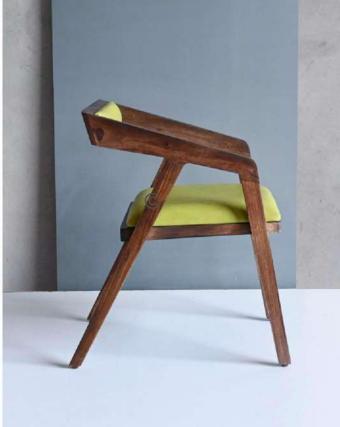

#### OVERALL DIMENSIONS

22.5" W 21" D 30.5" H 19" SW 18" SD 18" SH

- Chair is made of high Grade Solid Acacia wood.
- Natural Indian cane at back .
- Can be custom made in different woods : Oak wood, Ash wood and Teak wood.

OVERALL DIMENSIONS 22.5" W 21" D 30.5"H 19" SW 18" SD 18" SH

- Chair is made of high Grade Solid Acacia Wood Upholstered Seat.
- Natural Indian Cane at back.
- Can be custom made in different woods : Oak wood, Ash wood and Teak wood.