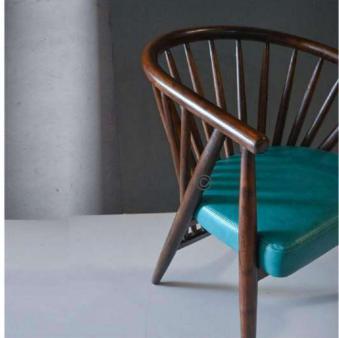

# SOULFULLY MADE

Quality is our obsession

CHAIRS THAT MAKE ALL THE DIFFERENCE.

- Chair is made of high Grade Solid Acacia Wood Upholstered Seat.
- Natural Indian Cane at back.
- Can be custom made in different woods : Oak wood, Ash wood and Teak wood.

#### OVERALL DIMENSIONS

22.5" W 21" D 30.5" H 19" SW 18" SD 18" SH

- Chair is made of high Grade Solid Acacia wood.
- Natural Indian cane at back .
- Can be custom made in different woods : Oak wood, Ash wood and Teak wood.

OVERALL DIMENSIONS 22.5" W 21" D 30.5"H 19" SW 18" SD 18" SH

- Chair is made of high Grade Solid Acacia Wood Upholstered Seat.
- Natural Indian Cane at back.
- Can be custom made in different woods : Oak wood, Ash wood and Teak wood.