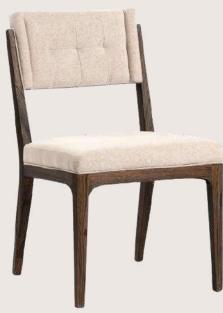

# SOULFULLY MADE

Quality is our obsession

CHAIRS THAT MAKE ALL THE DIFFERENCE.

- Chair is made of high Grade Solid Acacia Wood Upholstered Seat.
- Natural Indian Cane at back.
- Can be custom made in different woods : Oak wood, Ash wood and Teak wood.

#### OVERALL DIMENSIONS

22.5" W 21" D 30.5" H 19" SW 18" SD 18" SH

- Chair is made of high Grade Solid Acacia wood.
- Natural Indian cane at back .
- Can be custom made in different woods : Oak wood, Ash wood and Teak wood.

OVERALL DIMENSIONS 22.5" W 21" D 30.5"H 19" SW 18" SD 18" SH

- Chair is made of high Grade Solid Acacia Wood Upholstered Seat.
- Natural Indian Cane at back.
- Can be custom made in different woods : Oak wood, Ash wood and Teak wood.