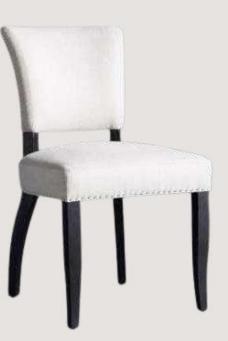

#### OVERALL DIMENSIONS

20.5" W 20.5" D 33" H 17.5" SW 16.5" SD 18.25" SH

- Chair is made of high Grade Solid Acacia Wood Upholstered Seat.
- Natural Indian Cane at back.
- Can be custom made in different woods : Oak wood, Ash wood and Teak wood.

OVERALL DIMENSIONS

20.5" W 20.5" D 33" H 17.5" SW 16.5" SD 18.25" SH

- Chair is made of high Grade Solid Acacia Wood Upholstered Seat.
- Natural Indian Cane at back.
- Can be custom made in different woods : Oak wood, Ash wood and Teak wood.