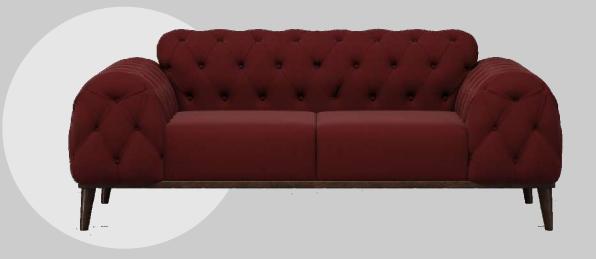

Sofa is made of upholstery seat.

Can be finished in both leather and fabric.

#### **OVERALL DIMENSIONS**

84" W 35" D 28" H

 1 Seater:
 35" W 35" D 28" H

 2 Seater:
 59" W 35" D 28" H

 3 Seater:
 84" W 35" D 28" H

3 Seater

2 Seater

L Shape