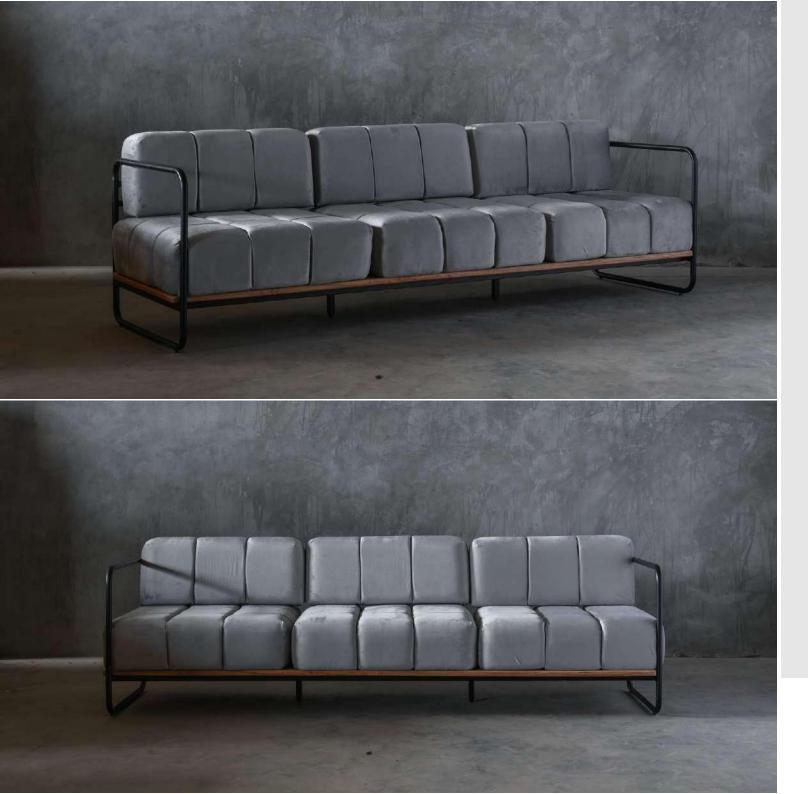

#### **OVERALL DIMENSIONS**

85.2" W 37.9" D 34.8" H

 1 Seater:
 36.2" W 37.9" D 34.8" H

 2 Seater:
 60.2" W 37.9" D 34.8" H

 3 Seater:
 85.2" W 37.9" D 34.8" H

3 Seater

2 Seater

1 Seater

Sofa is made of upholstery seat.

Can be finished in both leather and fabric.