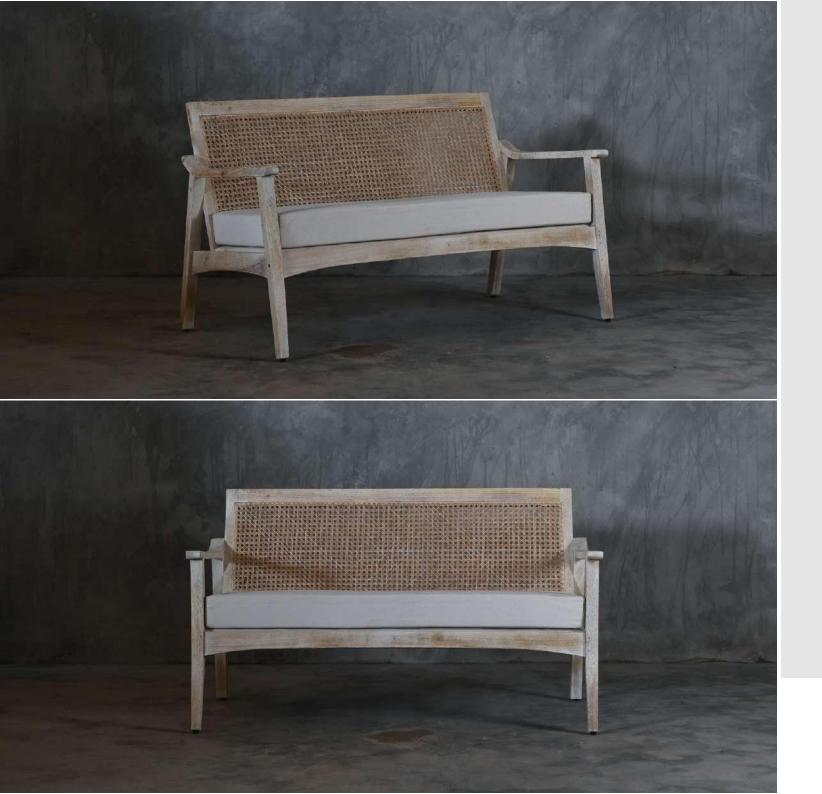

Sofa is made of upholstery seat.

Can be finished in both leather and fabric.

### **OVERALL DIMENSIONS**

85.2" W 37.9" D 34.8" H

 1 Seater:
 36.2" W 37.9" D 34.8" H

 2 Seater:
 60.2" W 37.9" D 34.8" H

 3 Seater:
 85.2" W 37.9" D 34.8" H

3 Seater

2 Seater

L Shape