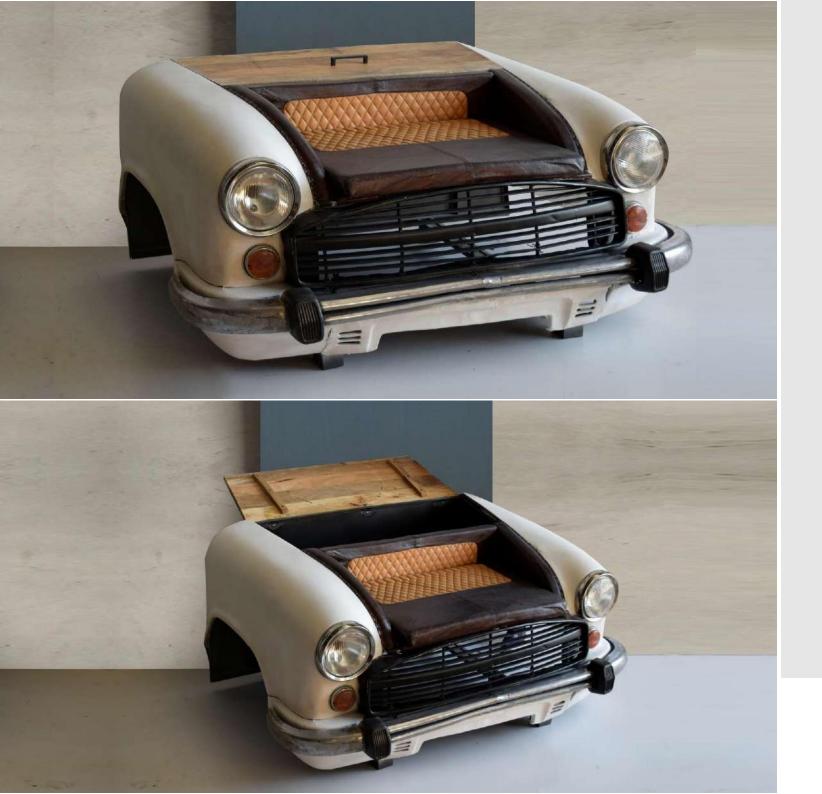

made of upholstery seat.
- Can be finished in both leather and fabric.

#### **OVERALL DIMENSIONS**

77.5" W 31.5" D 29" H

 1 Seater:
 28.5" W 31.5" D 29" H

 2 Seater:
 52.5" W 31.5" D 29" H

 3 Seater:
 77.5" W 31.5" D 29" H



2 Seater

1 Seater

3 Seater





- Sofa is made of upholstery seat.
- Can be finished in both leather and fabric.

#### **OVERALL DIMENSIONS**

73" W 25" D 33.5" H

1 Seater: 24" W 25" D 33.5" H 2 Seater: 48" W 25" D 33.5" H

3 Seater: 73" W 25" D 33.5" H



3 Seater

1 Seater

2 Seater



Sofa is made of upholstery seat.

Can be finished in both leather and fabric.

#### **OVERALL DIMENSIONS**

88.5" W 33.4" D 33.4" H

 1 Seater:
 39.5" W 33.4" D 33.4" H

 2 Seater:
 63.5" W 33.4" D 33.4" H

 3 Seater:
 88.5" W 33.4" D 33.4" H



3 Seater

2 Seater

1 Seater



Sofa is made of upholstery seat.

Can be finished in both leather and fabric.

#### **OVERALL DIMENSIONS**

60" W 32" D 28" H

 1 Seater:
 50" W 32" D 28" H

 2 Seater:
 60" W 32" D 28" H

 3 Seater:
 74" W 32" D 28" H



3 Seater

1 Seater

2 Seater



Sofa is made of upholstery seat.

Can be finished in both leather and fabric.

#### **OVERALL DIMENSIONS**

74" W 32" D 28" H

1 Seater: 50" W 32" D 28" H 2 Seater: 60" W 32" D 28" H 3 Seater: 74" W 32" D 28" H



3 Seater

2 Seater



Sofa is made of upholstery seat.

Can be finished in both leather and fabric.

#### **OVERALL DIMENSIONS**

 60" W 32" D 28" H

 1 Seater:
 50" W 32" D 28" H

 2 Seater:
 60" W 32" D 28" H

 3 Seater:
 74" W 32" D 28" H



3 Seater

1 Seater

2 Seater



Sofa is made of upholstery seat.

Can be finished in