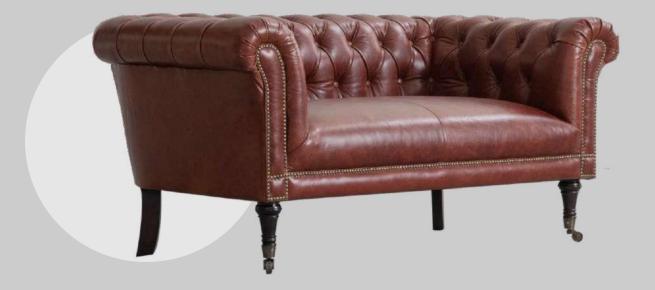

### **OVERALL DIMENSIONS**

85.2" W 37.9" D 34.8" H

 1 Seater:
 36.2" W 37.9" D 34.8" H

 2 Seater:
 60.2" W 37.9" D 34.8" H

 3 Seater:
 85.2" W 37.9" D 34.8" H

3 Seater

2 Seater

L Shape

Sofa is made of upholstery seat.

Can be finished in both leather and fabric.