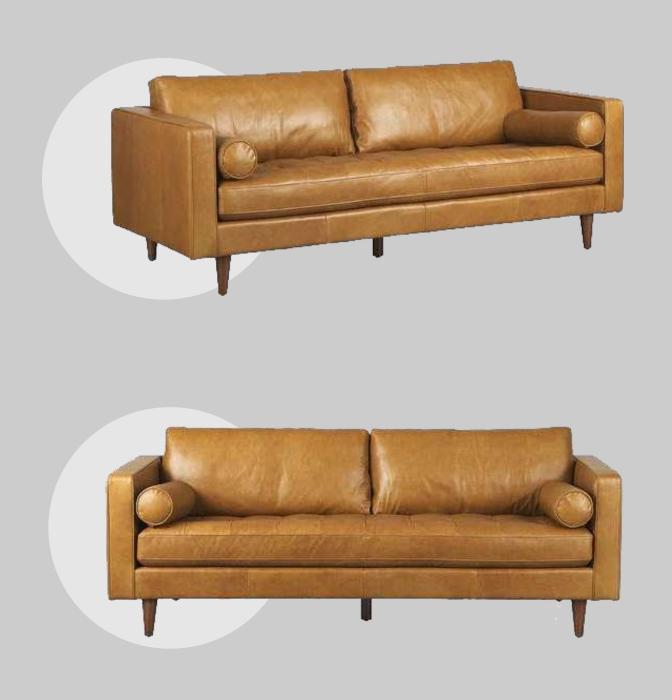

### **OVERALL DIMENSIONS**

85.2" W 37.9" D 34.8" H

 1 Seater:
 36.2" W 37.9" D 34.8" H

 2 Seater:
 60.2" W 37.9" D 34.8" H

 3 Seater:
 85.2" W 37.9" D 34.8" H

3 Seater

2 Seater

L Shape

Sofa is made of upholstery seat.

Can be finished in both leather and fabric.