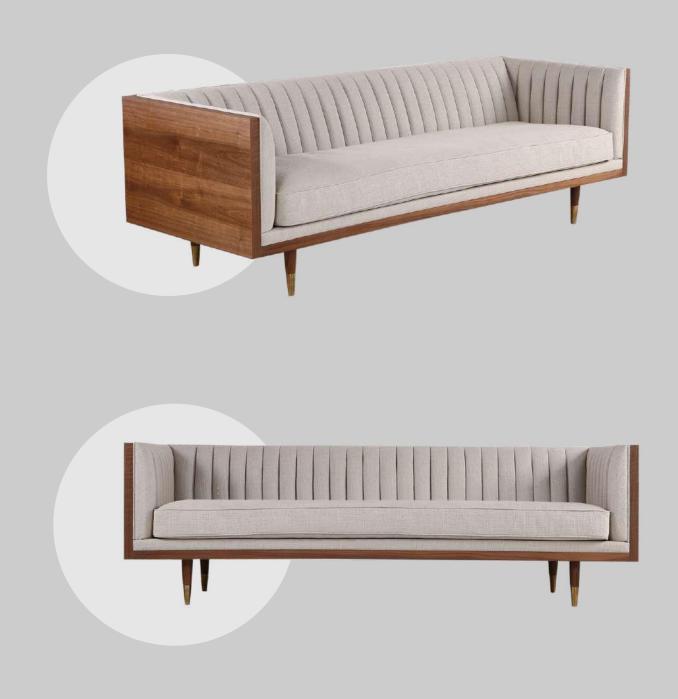

### **OVERALL DIMENSIONS**

65" W 32" D 30" H

 1 Seater:
 30" W 32" D 30" H

 2 Seater:
 40" W 32" D 30" H

 3 Seater:
 65" W 32" D 30" H

3 Seater

2 Seater

1 Seater

Sofa is made of upholstery seat.

Can be finished in both leather and fabric.