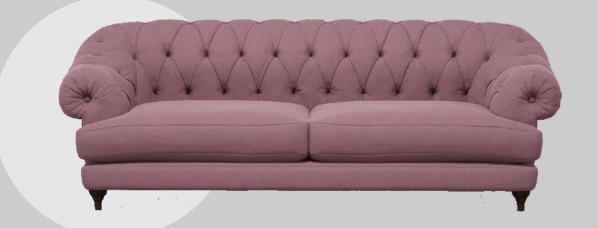

#### **OVERALL DIMENSIONS**

85.2" W 37.9" D 34.8" H

 1 Seater:
 36.2" W 37.9" D 34.8" H

 2 Seater:
 60.2" W 37.9" D 34.8" H

 3 Seater:
 85.2" W 37.9" D 34.8" H

3 Seater

2 Seater

1 Seater

Sofa is made of upholstery seat.

Can be finished in both leather and fabric.