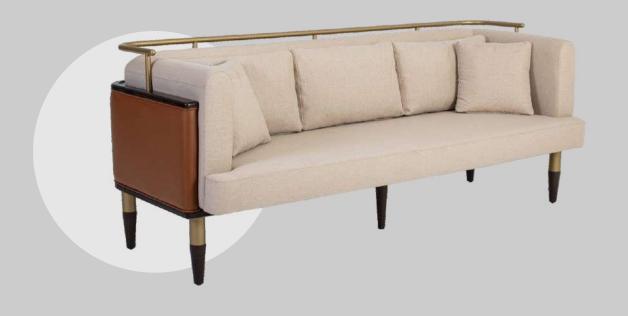

# SOULFULLY MADE

Quality is our obsession

Sofa is made of upholstery seat.

Can be finished in both leather and fabric.

#### **OVERALL DIMENSIONS**

85.2" W 37.9" D 34.8" H

 1 Seater:
 36.2" W 37.9" D 34.8" H

 2 Seater:
 60.2" W 37.9" D 34.8" H

 3 Seater:
 85.2" W 37.9" D 34.8" H

3 Seater

2 Seater

1 Seater