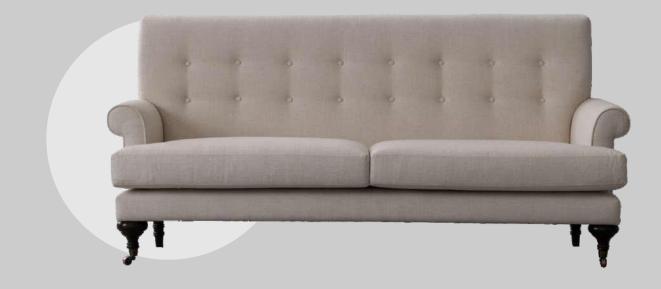

### **OVERALL DIMENSIONS**

85.2" W 37.9" D 34.8" H

 1 Seater:
 36.2" W 37.9" D 34.8" H

 2 Seater:
 60.2" W 37.9" D 34.8" H

 3 Seater:
 85.2" W 37.9" D 34.8" H

3 Seater

2 Seater

L Shape

Sofa is made of upholstery seat.

Can be finished in both leather and fabric.