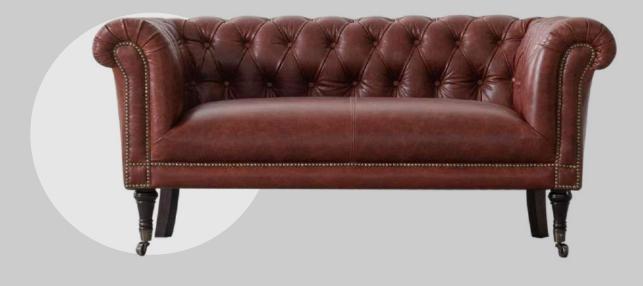

#### **OVERALL DIMENSIONS**

84" W 35" D 28" H

 1 Seater:
 35" W 35" D 28" H

 2 Seater:
 59" W 35" D 28" H

 3 Seater:
 84" W 35" D 28" H

3 Seater

2 Seater

L Shape

Sofa is made of upholstery seat.

Can be finished in both leather and fabric.