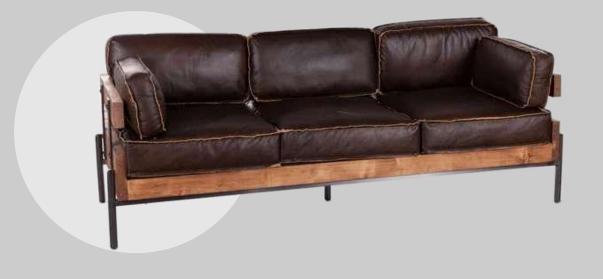

### **OVERALL DIMENSIONS**

85.2" W 37.9" D 34.8" H

 1 Seater:
 36.2" W 37.9" D 34.8" H

 2 Seater:
 60.2" W 37.9" D 34.8" H

 3 Seater:
 85.2" W 37.9" D 34.8" H

3 Seater

2 Seater

L Shape

Sofa is made of upholstery seat.

Can be finished in both leather and fabric.