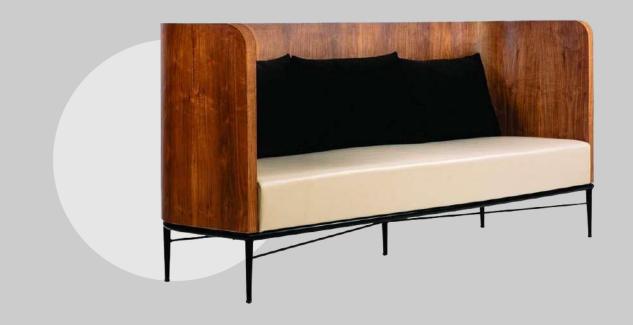

#### **OVERALL DIMENSIONS**

85.2" W 37.9" D 34.8" H

 1 Seater:
 36.2" W 37.9" D 34.8" H

 2 Seater:
 60.2" W 37.9" D 34.8" H

 3 Seater:
 85.2" W 37.9" D 34.8" H

3 Seater

2 Seater

1 Seater

Sofa is made of upholstery seat.

Can be finished in both leather and fabric.