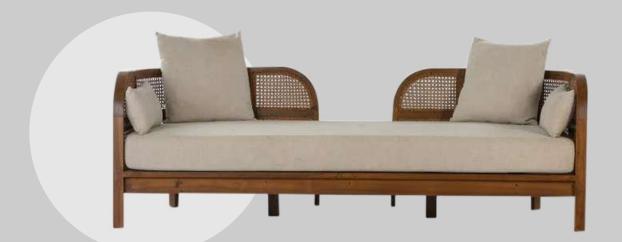

Sofa is made of upholstery seat.

Can be finished in both leather and fabric.

### **OVERALL DIMENSIONS**

65" W 32" D 30" H

 1 Seater:
 30" W 32" D 30" H

 2 Seater:
 40" W 32" D 30" H

 3 Seater:
 65" W 32" D 30" H

3 Seater

2 Seater

1 Seater