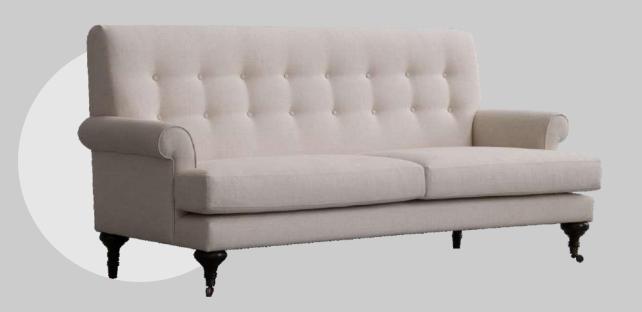

#### **OVERALL DIMENSIONS**

85.2" W 37.9" D 34.8" H

 1 Seater:
 36.2" W 37.9" D 34.8" H

 2 Seater:
 60.2" W 37.9" D 34.8" H

 3 Seater:
 85.2" W 37.9" D 34.8" H

3 Seater

2 Seater

1 Seater

Sofa is made of upholstery seat.

Can be finished in both leather and fabric.