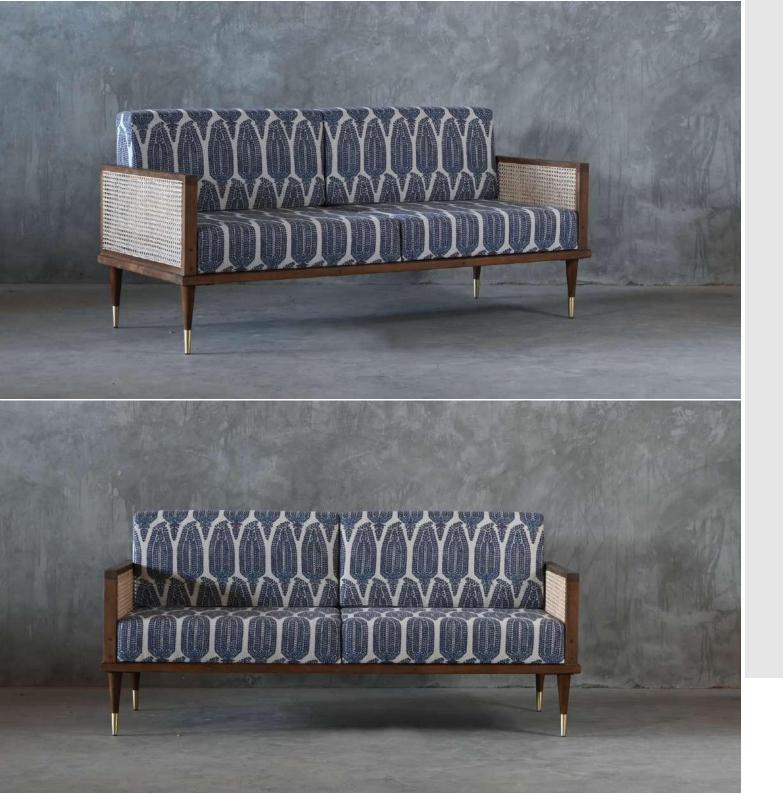

# SOULFULLY MADE

Quality is our obsession

Sofa is made of upholstery seat.

Can be finished in both leather and fabric.

#### **OVERALL DIMENSIONS**

85.2" W 37.9" D 34.8" H

 1 Seater:
 36.2" W 37.9" D 34.8" H

 2 Seater:
 60.2" W 37.9" D 34.8" H

 3 Seater:
 85.2" W 37.9" D 34.8" H

3 Seater

2 Seater

1 Seater