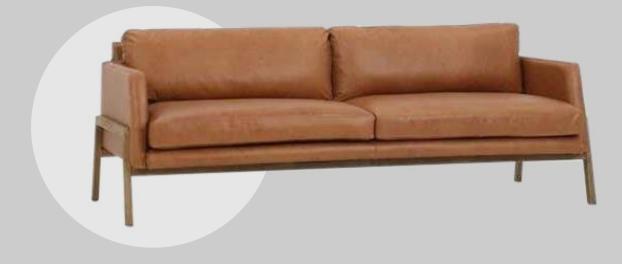

Sofa is made of upholstery seat.

Can be finished in both leather and fabric.

#### **OVERALL DIMENSIONS**

84" W 35" D 28" H

 1 Seater:
 35" W 35" D 28" H

 2 Seater:
 59" W 35" D 28" H

 3 Seater:
 84" W 35" D 28" H

3 Seater

2 Seater

L Shape