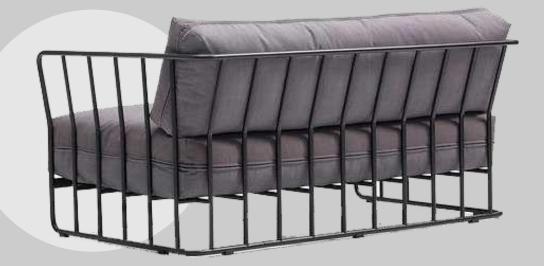

Sofa is made of upholstery seat.

Can be finished in both leather and fabric.

### **OVERALL DIMENSIONS**

65" W 32" D 30" H

 1 Seater:
 30" W 32" D 30" H

 2 Seater:
 40" W 32" D 30" H

 3 Seater:
 65" W 32" D 30" H

3 Seater

2 Seater

1 Seater