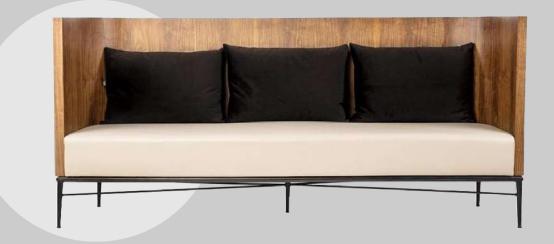

#### **OVERALL DIMENSIONS**

85.2" W 37.9" D 34.8" H

 1 Seater:
 36.2" W 37.9" D 34.8" H

 2 Seater:
 60.2" W 37.9" D 34.8" H

 3 Seater:
 85.2" W 37.9" D 34.8" H

3 Seater

2 Seater

1 Seater

Sofa is made of upholstery seat.

Can be finished in both leather and fabric.