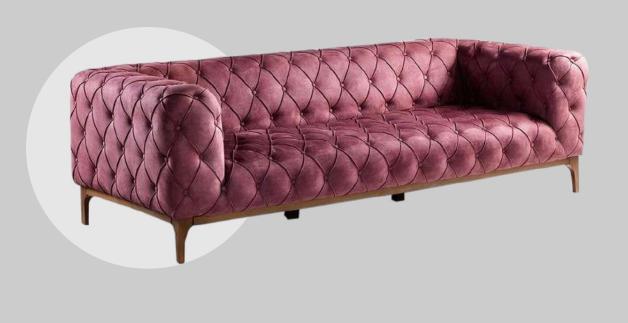

#### **OVERALL DIMENSIONS**

85.2" W 37.9" D 34.8" H

 1 Seater:
 36.2" W 37.9" D 34.8" H

 2 Seater:
 60.2" W 37.9" D 34.8" H

 3 Seater:
 85.2" W 37.9" D 34.8" H

3 Seater

2 Seater

1 Seater

Sofa is made of upholstery seat.

Can be finished in both leather and fabric.