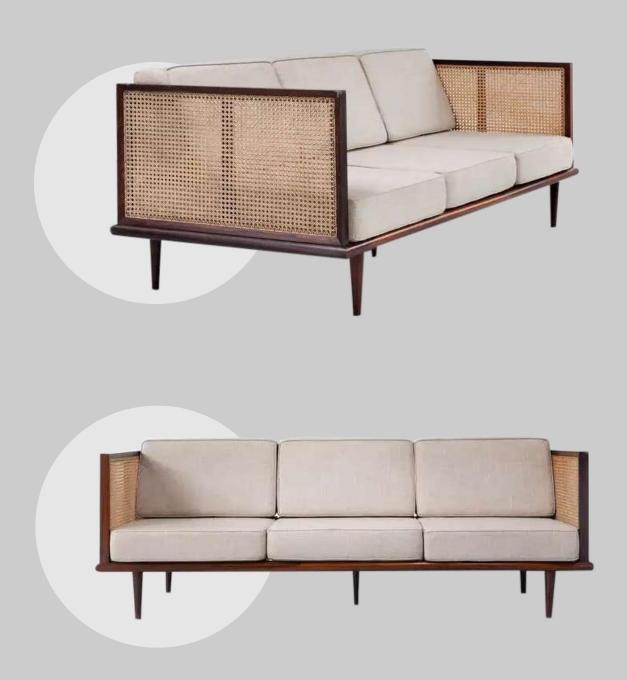

ry seat.
- Can be finished in both leather and fabric.

#### **OVERALL DIMENSIONS**

78.7" W 28.7" D 17.3" H

 1 Seater:
 29.7" W 28.7" D 17.3" H

 2 Seater:
 53.7" W 28.7" D 17.3" H

 3 Seater:
 78.7" W 28.7" D 17.3" H



3 Seater

L Shape

2 Seater



- Sofa is made of upholstery seat.
- Can be finished in both leather and fabric.

#### **OVERALL DIMENSIONS**

70.9" W 27.6" D 28.3" H

 1 Seater:
 21.9" W 27.6" D 28.3" H

 2 Seater:
 45.9" W 27.6" D 28.3" H

 3 Seater:
 70.9" W 27.6" D 28.3" H



1 Seater

2 Seater

3 Seater





- Sofa is made of upholstery seat.
- Can be finished in both leather and fabric.

#### **OVERALL DIMENSIONS**

74" W 31" L 28" H

 1 Seater:
 25" W 37.9" D 34.8" H

 2 Seater:
 49" W 37.9" D 34.8" H

 3 Seater:
 74" W 31" D 28" H



3 Seater

2 Seater

1 Seater



- Sofa is made of upholstery seat.
- Can be finished in both leather and fabric.

#### **OVERALL DIMENSIONS**

77.5" W 31.5" D 29" H

 1 Seater:
 28.5" W 31.5" D 29" H

 2 Seater:
 52.5" W 31.5" D 29" H

 3 Seater:
 77.5" W 31.5" D 29" H



2 Seater

1 Seater

3 Seater





- Sofa is made of upholstery seat.
- Can be finished in both leather and fabric.

#### **OVERALL DIMENSIONS**

73" W 25" D 33.5" H

1 Seater: 24" W 25" D 33.5" H 2 Seater: 48" W 25" D 33.5" H

3 Seater: 73" W 25" D 33.5" H



3 Seater

1 Seater

2 Seater



Sofa is made of upholstery seat.

Can be finished in both leather and fabric.

#### **OVERALL DIMENSIONS**

88.5" W 33.4" D 33.4" H

 1 Seater:
 39.5" W 33.4" D 33.4" H

 2 Seater:
 63.5" W 33.4" D 33.4" H

 3 Seater:
 88.5" W 33.4" D 33.4" H



3 Seater

2 Seater