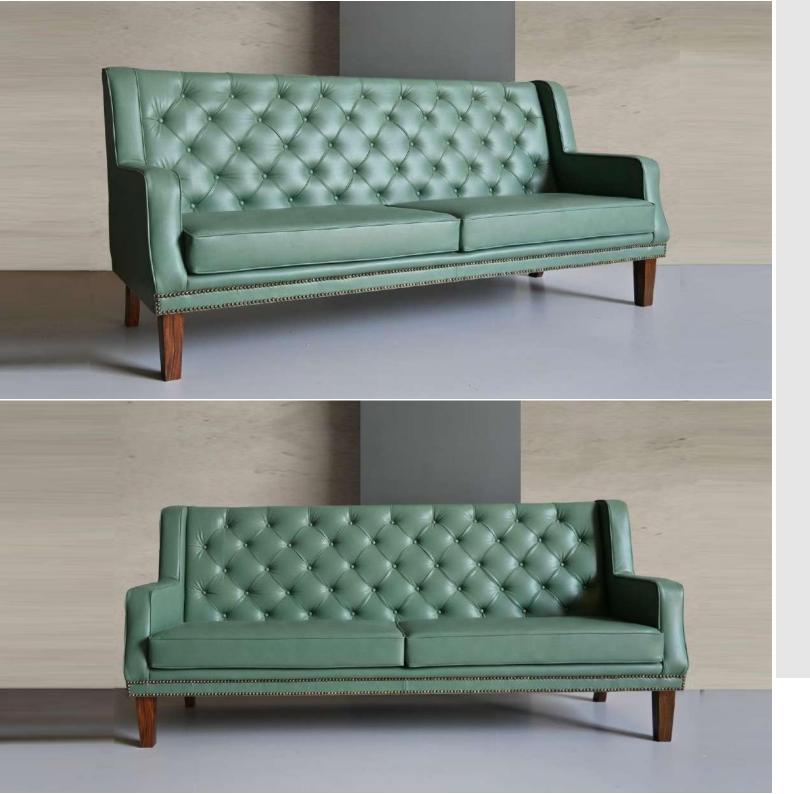

# SOULFULLY MADE

Quality is our obsession

Sofa is made of upholstery seat.

Can be finished in both leather and fabric.

#### **OVERALL DIMENSIONS**

85.2" W 37.9" D 34.8" H

 1 Seater:
 36.2" W 37.9" D 34.8" H

 2 Seater:
 60.2" W 37.9" D 34.8" H

 3 Seater:
 85.2" W 37.9" D 34.8" H

3 Seater

2 Seater

1 Seater