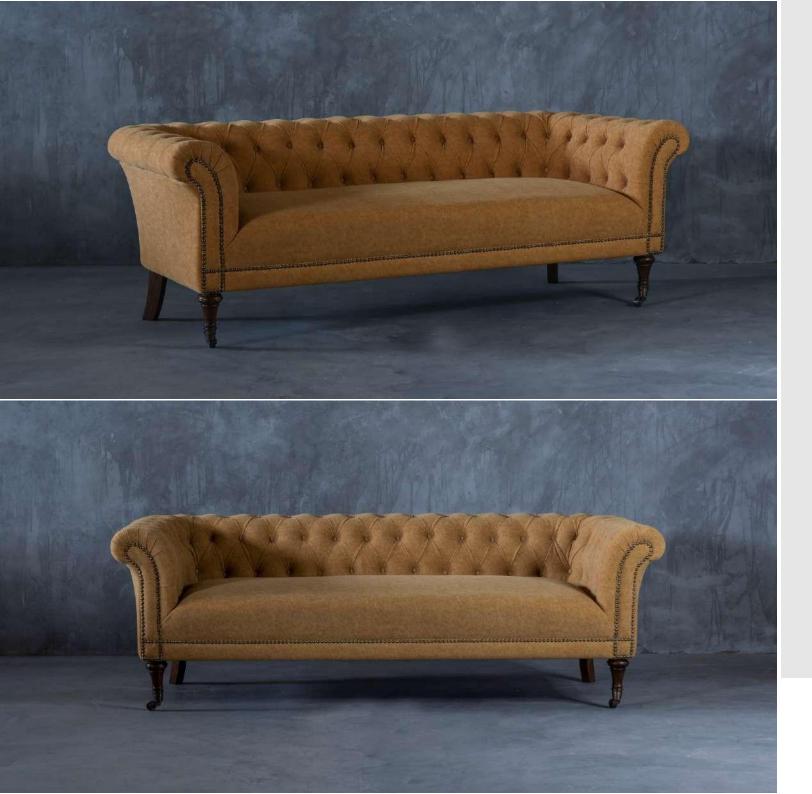

# SOULFULLY MADE

Quality is our obsession

Sofa is made of upholstery seat.

Can be finished in both leather and fabric.

#### **OVERALL DIMENSIONS**

85.2" W 37.9" D 34.8" H

 1 Seater:
 36.2" W 37.9" D 34.8" H

 2 Seater:
 60.2" W 37.9" D 34.8" H

 3 Seater:
 85.2" W 37.9" D 34.8" H

3 Seater

2 Seater

1 Seater