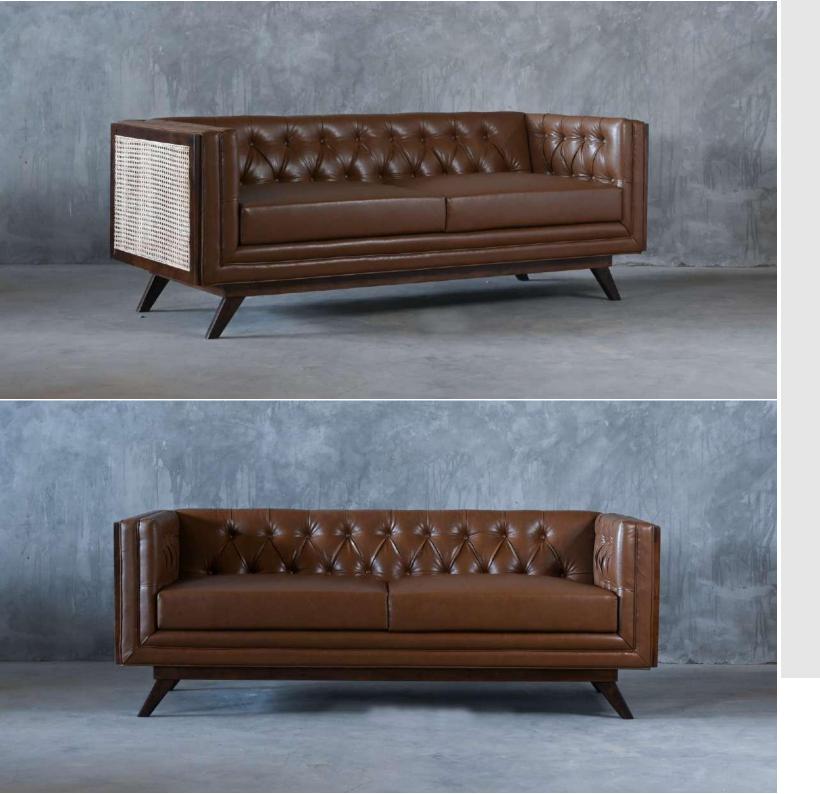

Sofa is made of upholstery seat.

Can be finished in both leather and fabric.

#### **OVERALL DIMENSIONS**

84" W 35" D 28" H

 1 Seater:
 35" W 35" D 28" H

 2 Seater:
 59" W 35" D 28" H

 3 Seater:
 84" W 35" D 28" H

3 Seater

2 Seater

L Shape