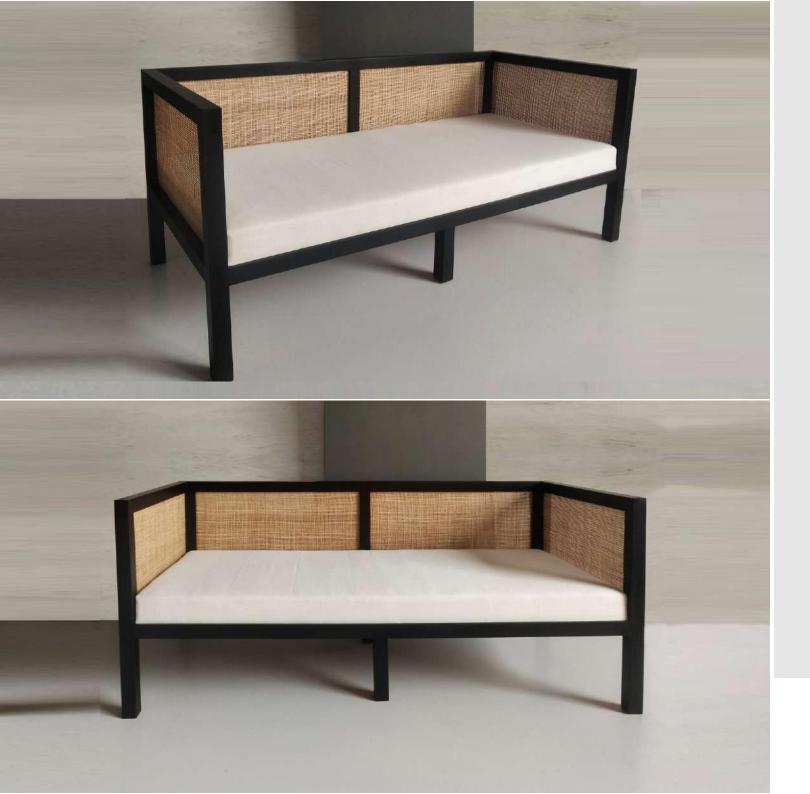

Sofa is made of upholstery seat.

Can be finished in both leather and fabric.

#### **OVERALL DIMENSIONS**

84" W 35" D 28" H

 1 Seater:
 35" W 35" D 28" H

 2 Seater:
 59" W 35" D 28" H

 3 Seater:
 84" W 35" D 28" H

3 Seater

2 Seater

L Shape