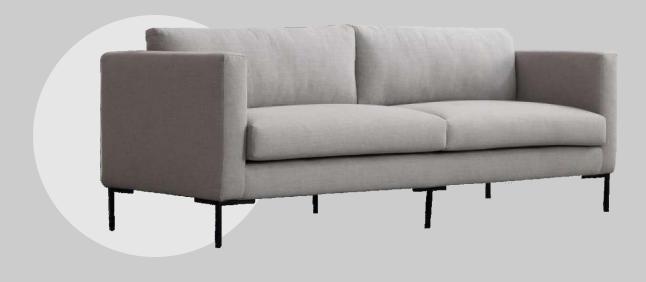

### **OVERALL DIMENSIONS**

85.2" W 37.9" D 34.8" H

 1 Seater:
 36.2" W 37.9" D 34.8" H

 2 Seater:
 60.2" W 37.9" D 34.8" H

 3 Seater:
 85.2" W 37.9" D 34.8" H

3 Seater

2 Seater

L Shape

Sofa is made of upholstery seat.

Can be finished in both leather and fabric.