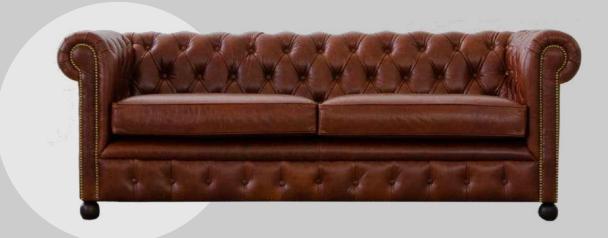

#### **OVERALL DIMENSIONS**

85.2" W 37.9" D 34.8" H

 1 Seater:
 36.2" W 37.9" D 34.8" H

 2 Seater:
 60.2" W 37.9" D 34.8" H

 3 Seater:
 85.2" W 37.9" D 34.8" H

3 Seater

2 Seater

1 Seater

Sofa is made of upholstery seat.

Can be finished in both leather and fabric.