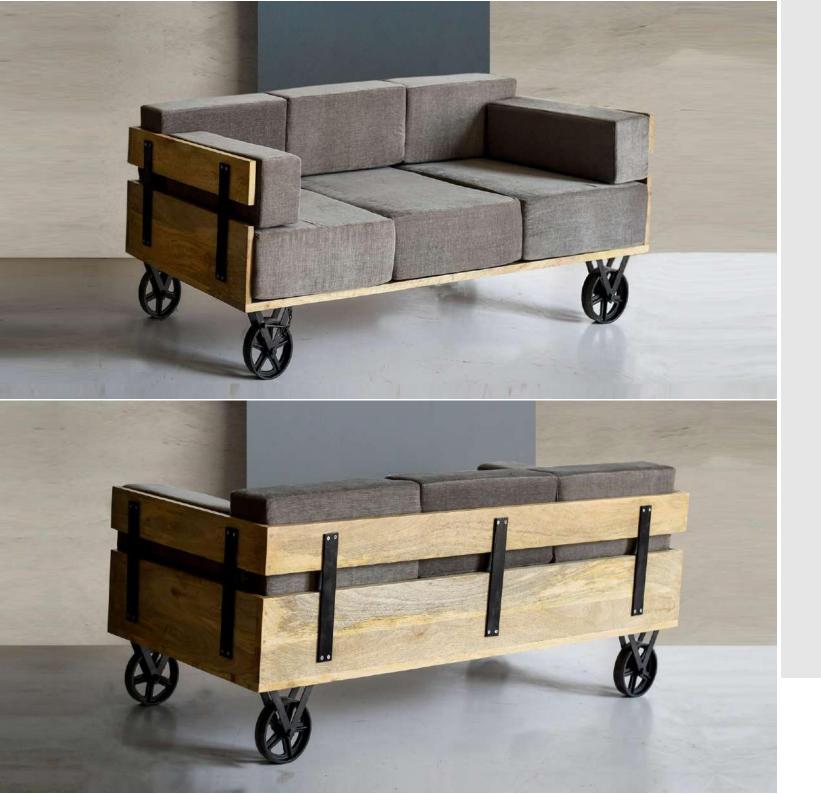

### **OVERALL DIMENSIONS**

85.2" W 37.9" D 34.8" H

 1 Seater:
 36.2" W 37.9" D 34.8" H

 2 Seater:
 60.2" W 37.9" D 34.8" H

 3 Seater:
 85.2" W 37.9" D 34.8" H

3 Seater

2 Seater

L Shape

Sofa is made of upholstery seat.

Can be finished in both leather and fabric.