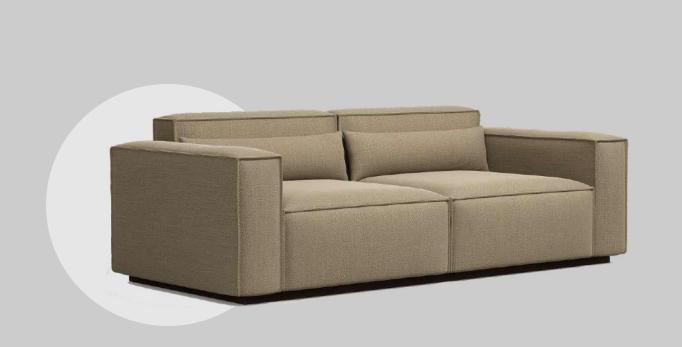

#### **OVERALL DIMENSIONS**

84" W 35" D 28" H

 1 Seater:
 35" W 35" D 28" H

 2 Seater:
 59" W 35" D 28" H

 3 Seater:
 84" W 35" D 28" H

3 Seater

2 Seater

L Shape

Sofa is made of upholstery seat.

Can be finished in both leather and fabric.