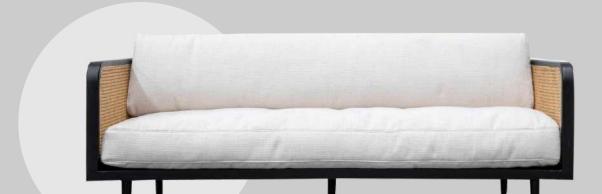

e of upholstery seat.
- Can be finished in both leather and fabric.

#### **OVERALL DIMENSIONS**

26" W 82" D 38" H

1 Seater: 37" W 33" D 30" H 2 Seater: 61" W 33" D 30" H

3 Seater: 81" W 33" D 30" H



1 Seater

2 Seater

3 Seater





- Sofa is made of upholstery seat.
- Can be finished in both leather and fabric.

#### **OVERALL DIMENSIONS**

78.7" W 28.7" D 17.3" H

 1 Seater:
 29.7" W 28.7" D 17.3" H

 2 Seater:
 53.7" W 28.7" D 17.3" H

 3 Seater:
 78.7" W 28.7" D 17.3" H



3 Seater

L Shape

2 Seater



- Sofa is made of upholstery seat.
- Can be finished in both leather and fabric.

#### **OVERALL DIMENSIONS**

70.9" W 27.6" D 28.3" H

 1 Seater:
 21.9" W 27.6" D 28.3" H

 2 Seater:
 45.9" W 27.6" D 28.3" H

 3 Seater:
 70.9" W 27.6" D 28.3" H



1 Seater

2 Seater

3 Seater





- Sofa is made of upholstery seat.
- Can be finished in both leather and fabric.

#### **OVERALL DIMENSIONS**

74" W 31" L 28" H

 1 Seater:
 25" W 37.9" D 34.8" H

 2 Seater:
 49" W 37.9" D 34.8" H

 3 Seater:
 74" W 31" D 28" H



3 Seater

2 Seater

1 Seater



- Sofa is made of upholstery seat.
- Can be finished in both leather and fabric.

#### **OVERALL DIMENSIONS**

77.5" W 31.5" D 29" H

 1 Seater:
 28.5" W 31.5" D 29" H

 2 Seater:
 52.5" W 31.5" D 29" H

 3 Seater:
 77.5" W 31.5" D 29" H



2 Seater

1 Seater

3 Seater





- Sofa is made of upholstery seat.
- Can be finished in both leather and fabric.

#### **OVERALL DIMENSIONS**

73" W 25" D 33.5" H

1 Seater: 24" W 25" D 33.5" H 2 Seater: 48" W 25" D 33.5" H

3 Seater: 73" W 25" D 33.5" H



3 Seater

1 Seater

2 Seater