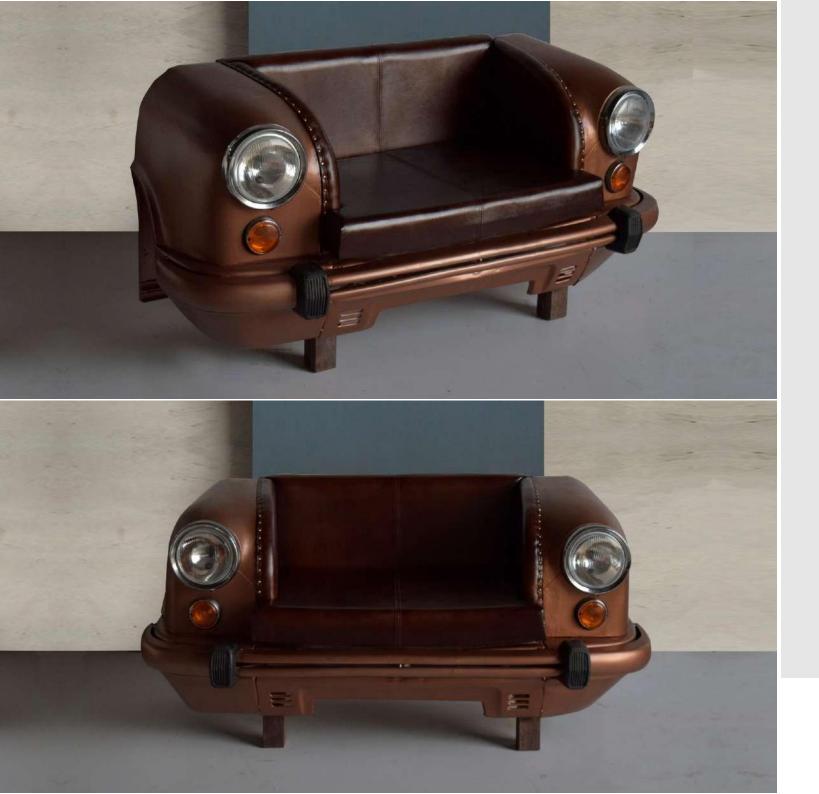

# SOULFULLY MADE

Quality is our obsession

Sofa is made of upholstery seat.

Can be finished in both leather and fabric.

Sofa is made of upholstery seat.

Can be finished in both leather and fabric.