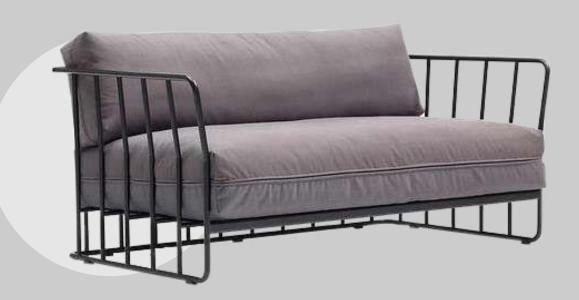

Sofa is made of upholstery seat.

Can be finished in both leather and fabric.

### **OVERALL DIMENSIONS**

65" W 32" D 30" H

 1 Seater:
 30" W 32" D 30" H

 2 Seater:
 40" W 32" D 30" H

 3 Seater:
 65" W 32" D 30" H

3 Seater

2 Seater

1 Seater