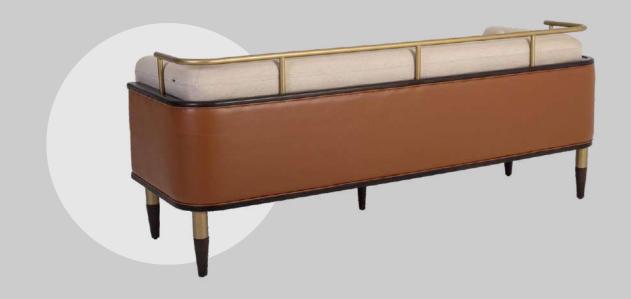

Sofa is made of upholstery seat.

Can be finished in both leather and fabric.

### **OVERALL DIMENSIONS**

85.2" W 37.9" D 34.8" H

 1 Seater:
 36.2" W 37.9" D 34.8" H

 2 Seater:
 60.2" W 37.9" D 34.8" H

 3 Seater:
 85.2" W 37.9" D 34.8" H

3 Seater

2 Seater

L Shape