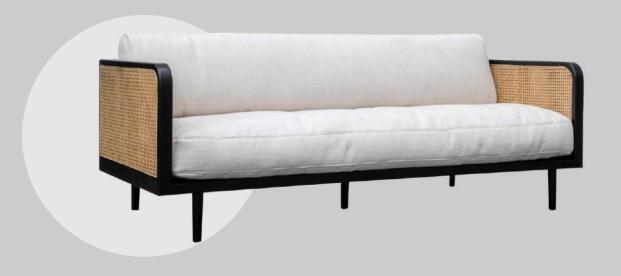

Sofa is made of upholstery seat.

Can be finished in both leather and fabric.

### **OVERALL DIMENSIONS**

65" W 32" D 30" H

 1 Seater:
 30" W 32" D 30" H

 2 Seater:
 40" W 32" D 30" H

 3 Seater:
 65" W 32" D 30" H

3 Seater

2 Seater

1 Seater