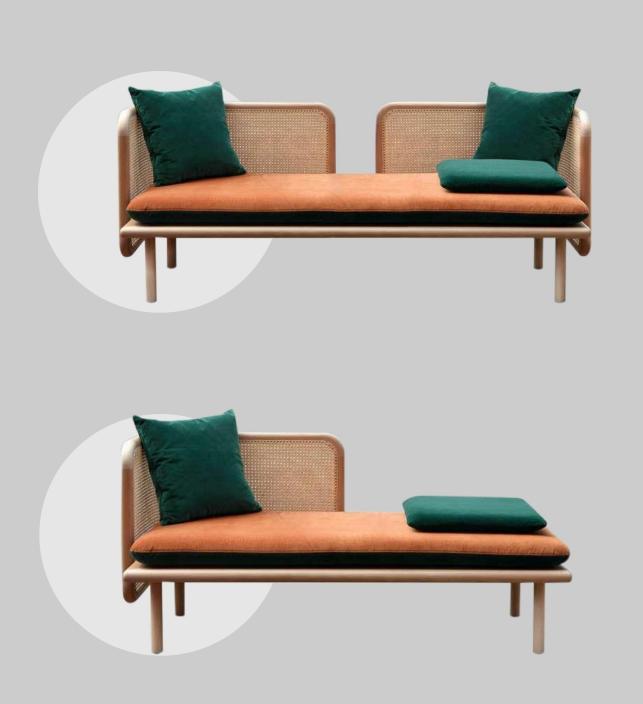

Sofa is made of upholstery seat.

Can be finished in both leather and fabric.

#### **OVERALL DIMENSIONS**

84" W 35" D 28" H

 1 Seater:
 35" W 35" D 28" H

 2 Seater:
 59" W 35" D 28" H

 3 Seater:
 84" W 35" D 28" H

3 Seater

2 Seater

L Shape