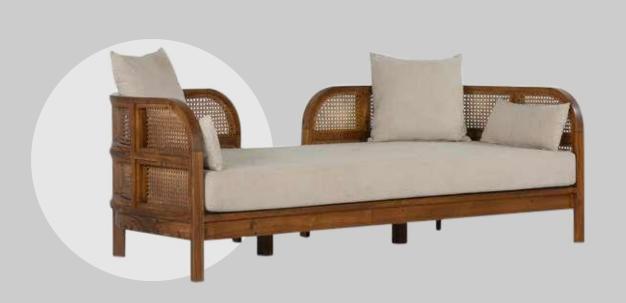

Sofa is made of upholstery seat.

Can be finished in both leather and fabric.

#### **OVERALL DIMENSIONS**

84" W 35" D 28" H

 1 Seater:
 35" W 35" D 28" H

 2 Seater:
 59" W 35" D 28" H

 3 Seater:
 84" W 35" D 28" H

3 Seater

2 Seater

L Shape