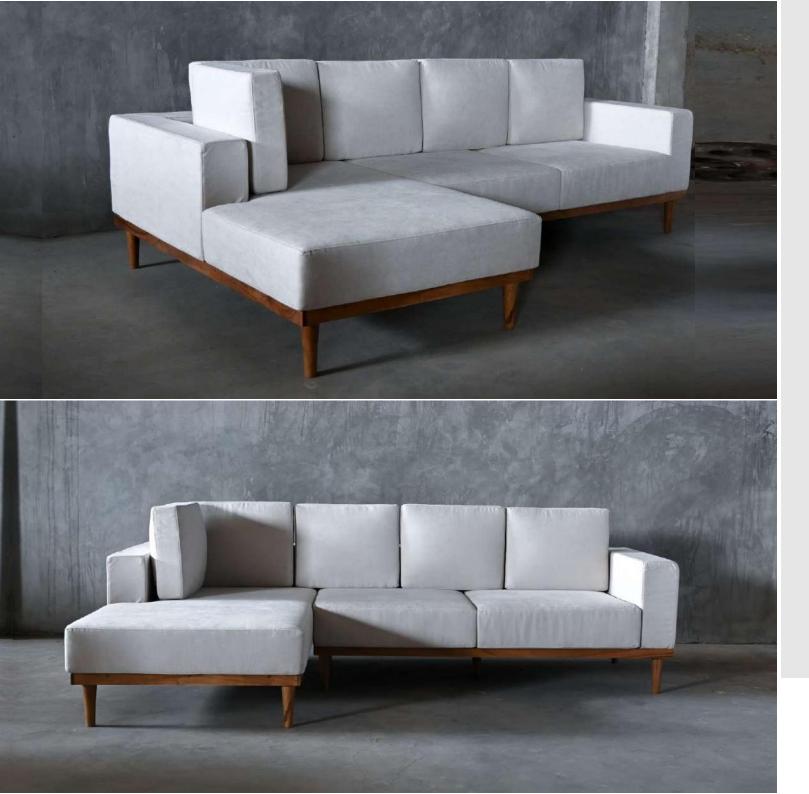

Sofa is made of upholstery seat.

Can be finished in both leather and fabric.

#### **OVERALL DIMENSIONS**

84" W 35" D 28" H

 1 Seater:
 35" W 35" D 28" H

 2 Seater:
 59" W 35" D 28" H

 3 Seater:
 84" W 35" D 28" H

3 Seater

2 Seater

L Shape