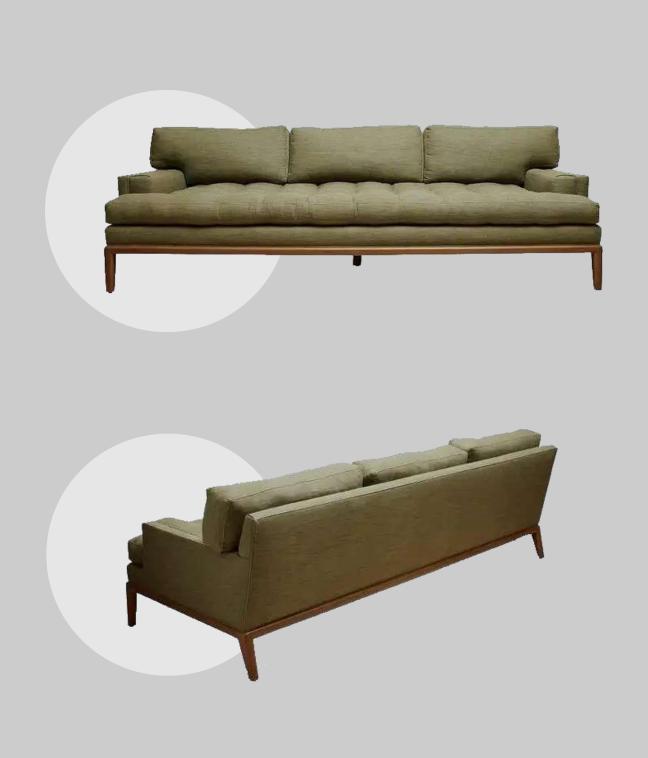

Sofa is made of upholstery seat.

Can be finished in both leather and fabric.

### **OVERALL DIMENSIONS**

65" W 32" D 30" H

 1 Seater:
 30" W 32" D 30" H

 2 Seater:
 40" W 32" D 30" H

 3 Seater:
 65" W 32" D 30" H

3 Seater

2 Seater

1 Seater