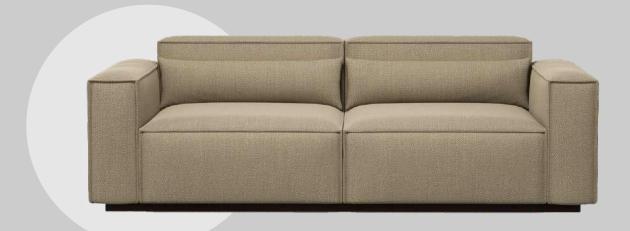

# SOULFULLY MADE

Quality is our obsession

Sofa is made of upholstery seat.

Can be finished in both leather and fabric.

#### **OVERALL DIMENSIONS**

85.2" W 37.9" D 34.8" H

 1 Seater:
 36.2" W 37.9" D 34.8" H

 2 Seater:
 60.2" W 37.9" D 34.8" H

 3 Seater:
 85.2" W 37.9" D 34.8" H

3 Seater

2 Seater

1 Seater