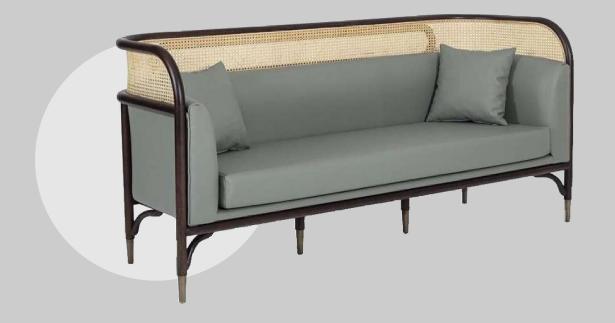

# SOULFULLY MADE

Quality is our obsession

Sofa is made of upholstery seat.

Can be finished in both leather and fabric.

#### **OVERALL DIMENSIONS**

85.2" W 37.9" D 34.8" H

 1 Seater:
 36.2" W 37.9" D 34.8" H

 2 Seater:
 60.2" W 37.9" D 34.8" H

 3 Seater:
 85.2" W 37.9" D 34.8" H

3 Seater

2 Seater

1 Seater