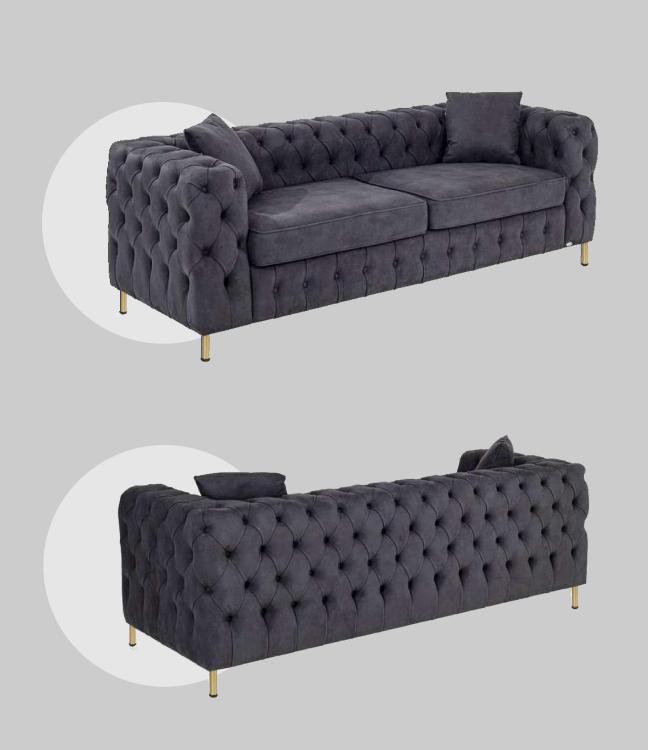

Sofa is made of upholstery seat.

Can be finished in both leather and fabric.

### **OVERALL DIMENSIONS**

85.2" W 37.9" D 34.8" H

 1 Seater:
 36.2" W 37.9" D 34.8" H

 2 Seater:
 60.2" W 37.9" D 34.8" H

 3 Seater:
 85.2" W 37.9" D 34.8" H

3 Seater

2 Seater

L Shape