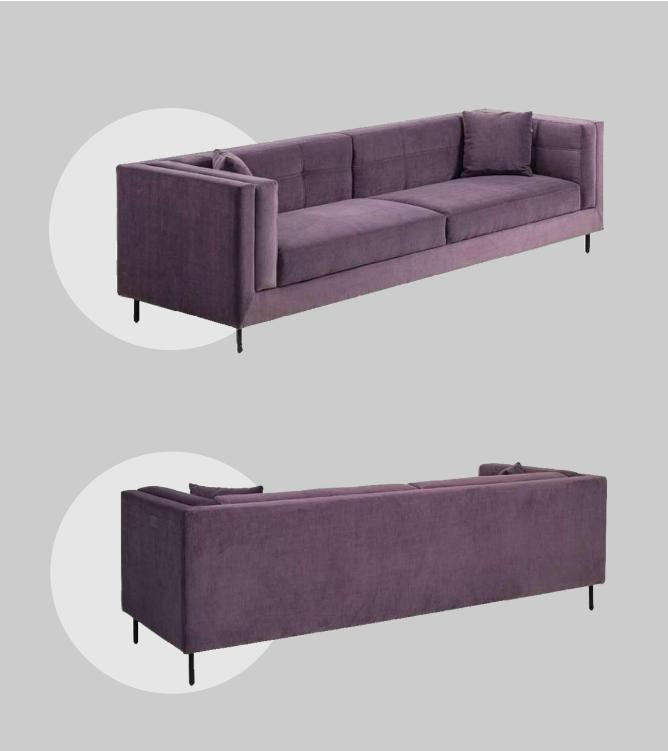

Sofa is made of upholstery seat.

Can be finished in both leather and fabric.

#### **OVERALL DIMENSIONS**

84" W 35" D 28" H

 1 Seater:
 35" W 35" D 28" H

 2 Seater:
 59" W 35" D 28" H

 3 Seater:
 84" W 35" D 28" H

3 Seater

2 Seater

L Shape