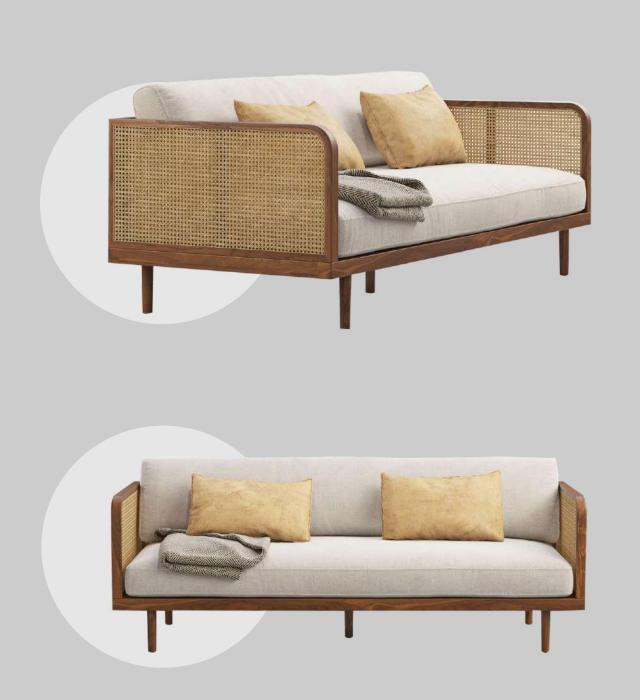

# SOULFULLY MADE

Quality is our obsession

Sofa is made of upholstery seat.

Can be finished in both leather and fabric.

#### **OVERALL DIMENSIONS**

85.2" W 37.9" D 34.8" H

 1 Seater:
 36.2" W 37.9" D 34.8" H

 2 Seater:
 60.2" W 37.9" D 34.8" H

 3 Seater:
 85.2" W 37.9" D 34.8" H

3 Seater

2 Seater

1 Seater