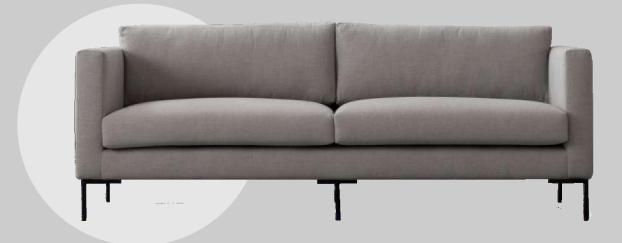

### **OVERALL DIMENSIONS**

85.2" W 37.9" D 34.8" H

 1 Seater:
 36.2" W 37.9" D 34.8" H

 2 Seater:
 60.2" W 37.9" D 34.8" H

 3 Seater:
 85.2" W 37.9" D 34.8" H

3 Seater

2 Seater

L Shape

Sofa is made of upholstery seat.

Can be finished in both leather and fabric.