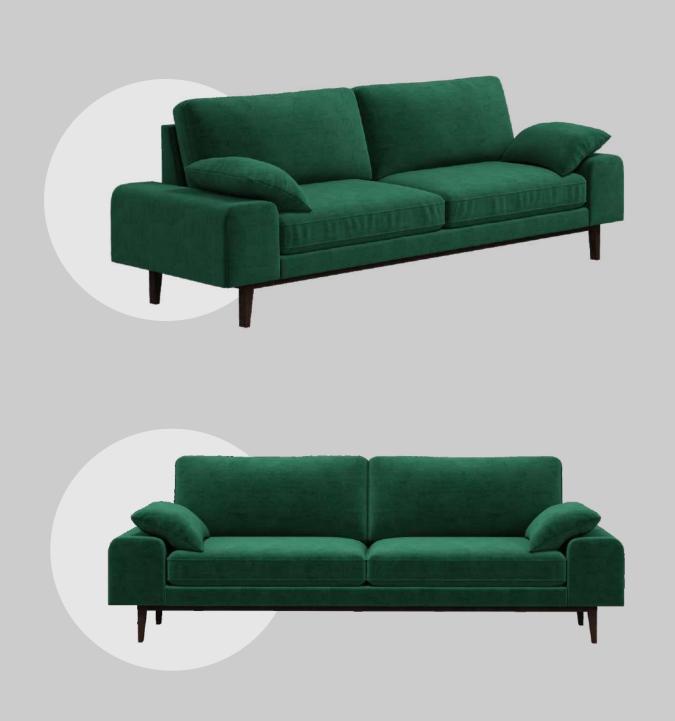

#### **OVERALL DIMENSIONS**

84" W 35" D 28" H

 1 Seater:
 35" W 35" D 28" H

 2 Seater:
 59" W 35" D 28" H

 3 Seater:
 84" W 35" D 28" H

3 Seater

2 Seater

L Shape

Sofa is made of upholstery seat.

Can be finished in both leather and fabric.