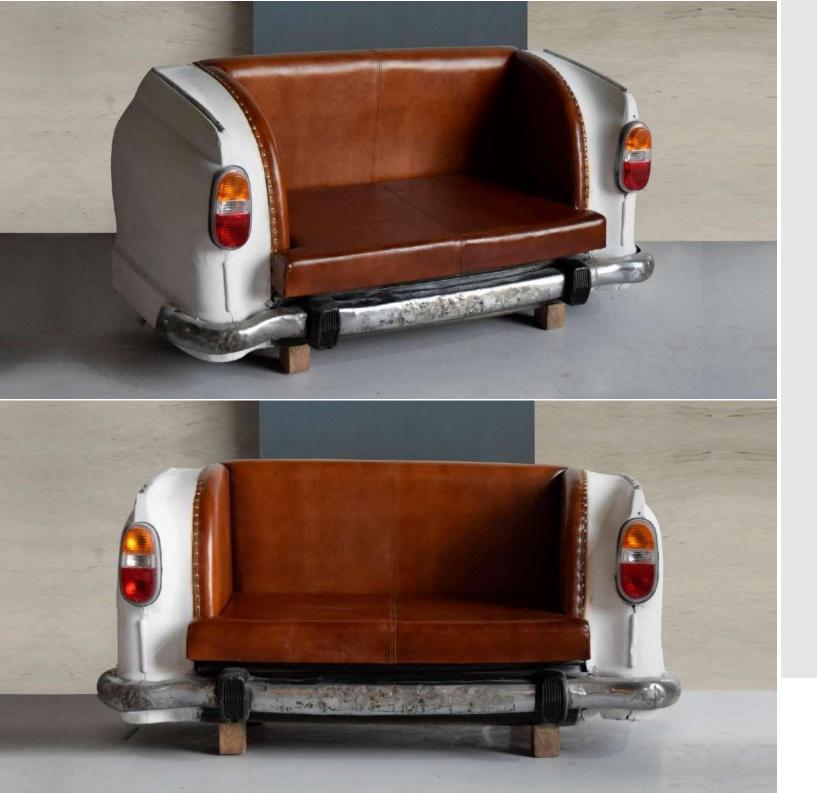

.5" W 33.4" D 33.4" H



3 Seater

2 Seater

1 Seater



Sofa is made of upholstery seat.

Can be finished in both leather and fabric.

#### **OVERALL DIMENSIONS**

60" W 32" D 28" H

 1 Seater:
 50" W 32" D 28" H

 2 Seater:
 60" W 32" D 28" H

 3 Seater:
 74" W 32" D 28" H



3 Seater

1 Seater

2 Seater



Sofa is made of upholstery seat.

Can be finished in both leather and fabric.

#### **OVERALL DIMENSIONS**

74" W 32" D 28" H

1 Seater: 50" W 32" D 28" H 2 Seater: 60" W 32" D 28" H 3 Seater: 74" W 32" D 28" H



3 Seater

2 Seater



Sofa is made of upholstery seat.

Can be finished in both leather and fabric.

#### **OVERALL DIMENSIONS**

 60" W 32" D 28" H

 1 Seater:
 50" W 32" D 28" H

 2 Seater:
 60" W 32" D 28" H

 3 Seater:
 74" W 32" D 28" H



3 Seater

1 Seater

2 Seater



Sofa is made of upholstery seat.

Can be finished in both leather and fabric.

#### **OVERALL DIMENSIONS**

60" W 32" D 28" H

1 Seater: 50" W 32" D 28" H 2 Seater: 60" W 32" D 28" H 3 Seater: 74" W 32" D 28" H



3 Seater

2 Seater