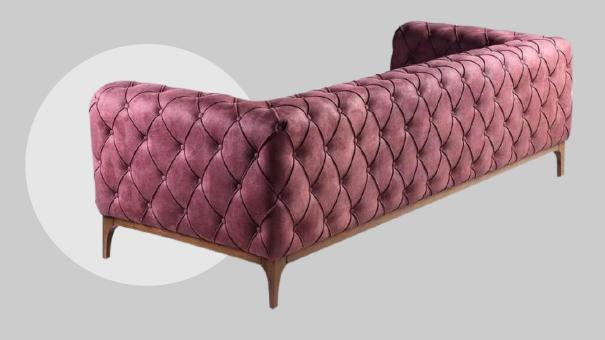

#### **OVERALL DIMENSIONS**

85.2" W 37.9" D 34.8" H

 1 Seater:
 36.2" W 37.9" D 34.8" H

 2 Seater:
 60.2" W 37.9" D 34.8" H

 3 Seater:
 85.2" W 37.9" D 34.8" H

3 Seater

2 Seater

1 Seater

Sofa is made of upholstery seat.

Can be finished in both leather and fabric.