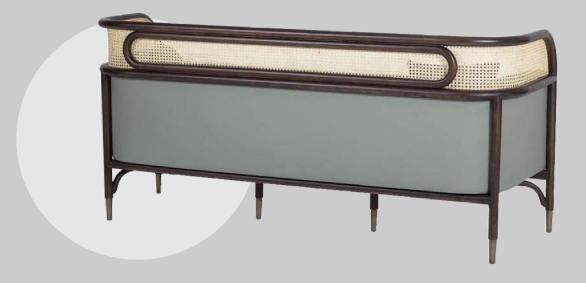

Sofa is made of upholstery seat.

Can be finished in both leather and fabric.

### **OVERALL DIMENSIONS**

85.2" W 37.9" D 34.8" H

 1 Seater:
 36.2" W 37.9" D 34.8" H

 2 Seater:
 60.2" W 37.9" D 34.8" H

 3 Seater:
 85.2" W 37.9" D 34.8" H

3 Seater

2 Seater

L Shape