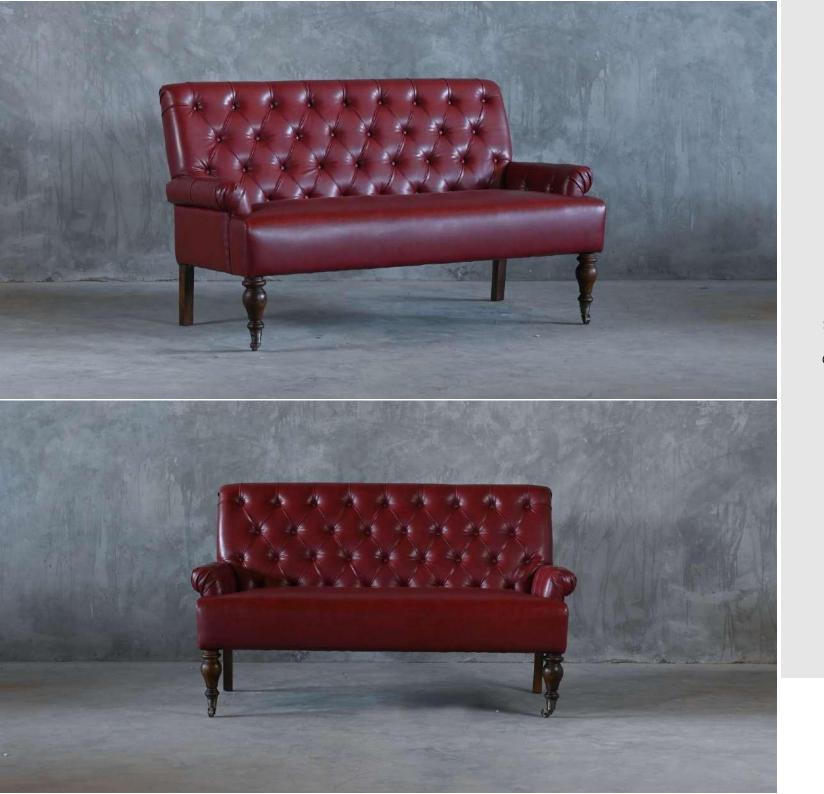

Sofa is made of upholstery seat.

Can be finished in both leather and fabric.

### **OVERALL DIMENSIONS**

65" W 32" D 30" H

 1 Seater:
 30" W 32" D 30" H

 2 Seater:
 40" W 32" D 30" H

 3 Seater:
 65" W 32" D 30" H

3 Seater

2 Seater

1 Seater