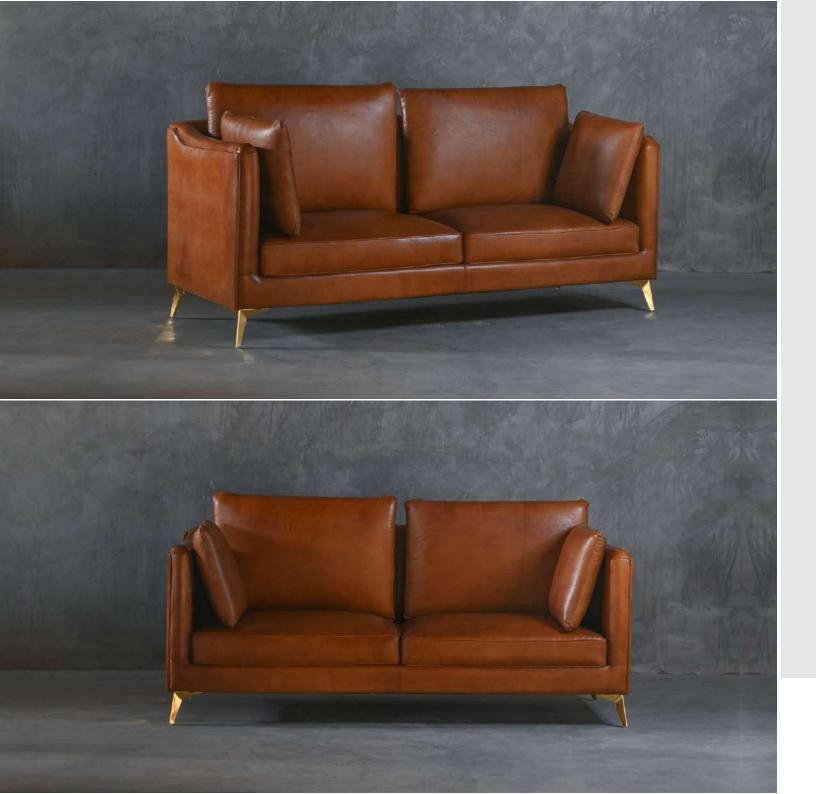

# SOULFULLY MADE

Quality is our obsession

Sofa is made of upholstery seat.

Can be finished in both leather and fabric.

#### **OVERALL DIMENSIONS**

85.2" W 37.9" D 34.8" H

 1 Seater:
 36.2" W 37.9" D 34.8" H

 2 Seater:
 60.2" W 37.9" D 34.8" H

 3 Seater:
 85.2" W 37.9" D 34.8" H

3 Seater

2 Seater

1 Seater

Sofa is made of upholstery seat.

Can be finished in both leather and fabric.