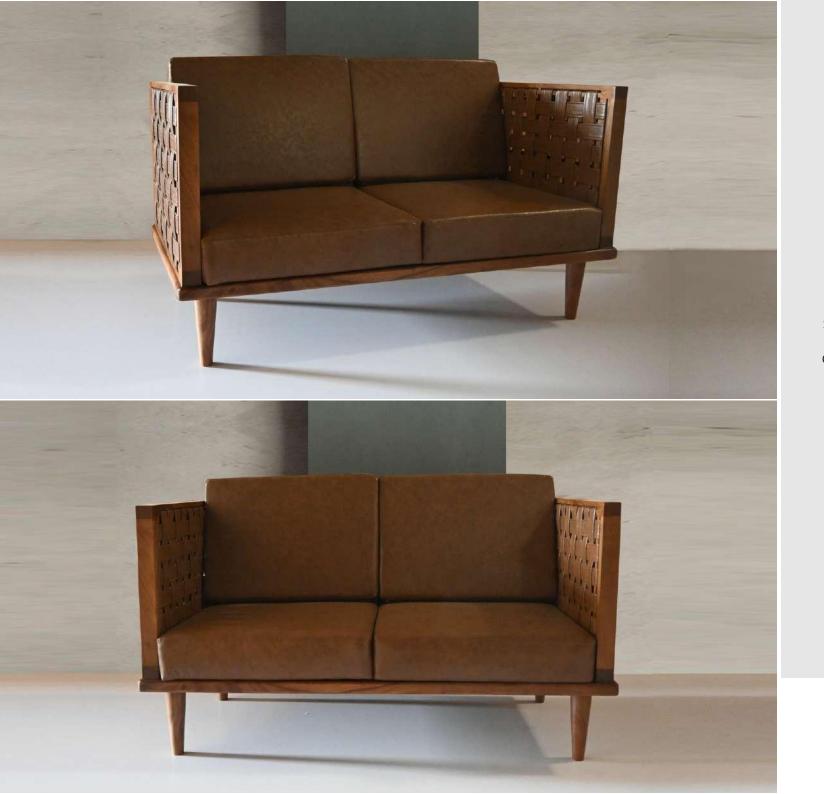

# SOULFULLY MADE

Quality is our obsession

Sofa is made of upholstery seat.

Can be finished in both leather and fabric.

#### **OVERALL DIMENSIONS**

85.2" W 37.9" D 34.8" H

 1 Seater:
 36.2" W 37.9" D 34.8" H

 2 Seater:
 60.2" W 37.9" D 34.8" H

 3 Seater:
 85.2" W 37.9" D 34.8" H

3 Seater

2 Seater

1 Seater

Sofa is made of upholstery seat.

Can be finished in both leather and fabric.