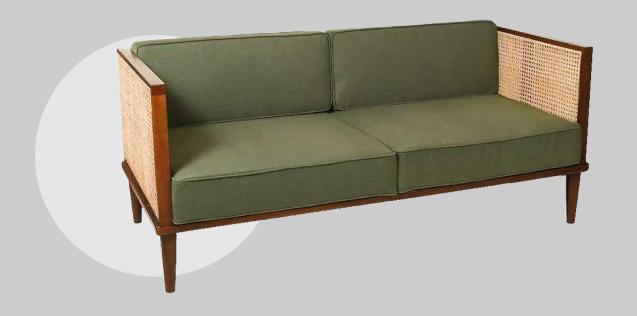

pholstery seat.
- Can be finished in both leather and fabric.

#### **OVERALL DIMENSIONS**

70.9" W 27.6" D 28.3" H

 1 Seater:
 21.9" W 27.6" D 28.3" H

 2 Seater:
 45.9" W 27.6" D 28.3" H

 3 Seater:
 70.9" W 27.6" D 28.3" H



1 Seater

2 Seater

3 Seater





- Sofa is made of upholstery seat.
- Can be finished in both leather and fabric.

#### **OVERALL DIMENSIONS**

74" W 31" L 28" H

 1 Seater:
 25" W 37.9" D 34.8" H

 2 Seater:
 49" W 37.9" D 34.8" H

 3 Seater:
 74" W 31" D 28" H



3 Seater

2 Seater

1 Seater



- Sofa is made of upholstery seat.
- Can be finished in both leather and fabric.

#### **OVERALL DIMENSIONS**

77.5" W 31.5" D 29" H

 1 Seater:
 28.5" W 31.5" D 29" H

 2 Seater:
 52.5" W 31.5" D 29" H

 3 Seater:
 77.5" W 31.5" D 29" H



2 Seater

1 Seater

3 Seater





- Sofa is made of upholstery seat.
- Can be finished in both leather and fabric.

#### **OVERALL DIMENSIONS**

73" W 25" D 33.5" H

1 Seater: 24" W 25" D 33.5" H 2 Seater: 48" W 25" D 33.5" H

3 Seater: 73" W 25" D 33.5" H



3 Seater

1 Seater

2 Seater



Sofa is made of upholstery seat.

Can be finished in both leather and fabric.

#### **OVERALL DIMENSIONS**

88.5" W 33.4" D 33.4" H

 1 Seater:
 39.5" W 33.4" D 33.4" H

 2 Seater:
 63.5" W 33.4" D 33.4" H

 3 Seater:
 88.5" W 33.4" D 33.4" H



3 Seater

2 Seater

1 Seater



Sofa is made of upholstery seat.

Can be finished in both leather and fabric.

#### **OVERALL DIMENSIONS**

60" W 32" D 28" H

 1 Seater:
 50" W 32" D 28" H

 2 Seater:
 60" W 32" D 28" H

 3 Seater:
 74" W 32" D 28" H



3 Seater

1 Seater

2 Seater



Sofa i