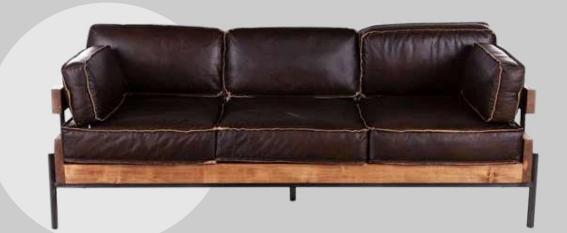

### **OVERALL DIMENSIONS**

85.2" W 37.9" D 34.8" H

 1 Seater:
 36.2" W 37.9" D 34.8" H

 2 Seater:
 60.2" W 37.9" D 34.8" H

 3 Seater:
 85.2" W 37.9" D 34.8" H

3 Seater

2 Seater

L Shape

Sofa is made of upholstery seat.

Can be finished in both leather and fabric.