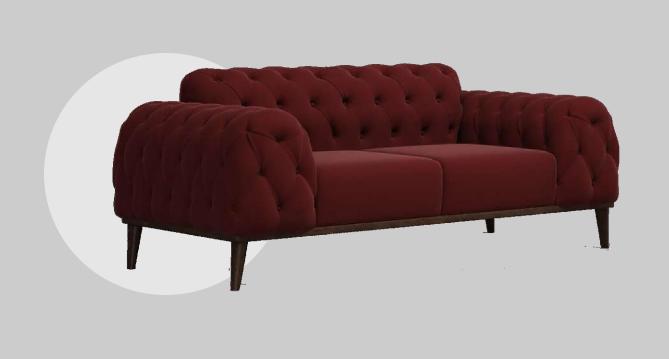

Sofa is made of upholstery seat.

Can be finished in both leather and fabric.

### **OVERALL DIMENSIONS**

85.2" W 37.9" D 34.8" H

 1 Seater:
 36.2" W 37.9" D 34.8" H

 2 Seater:
 60.2" W 37.9" D 34.8" H

 3 Seater:
 85.2" W 37.9" D 34.8" H

3 Seater

2 Seater

L Shape