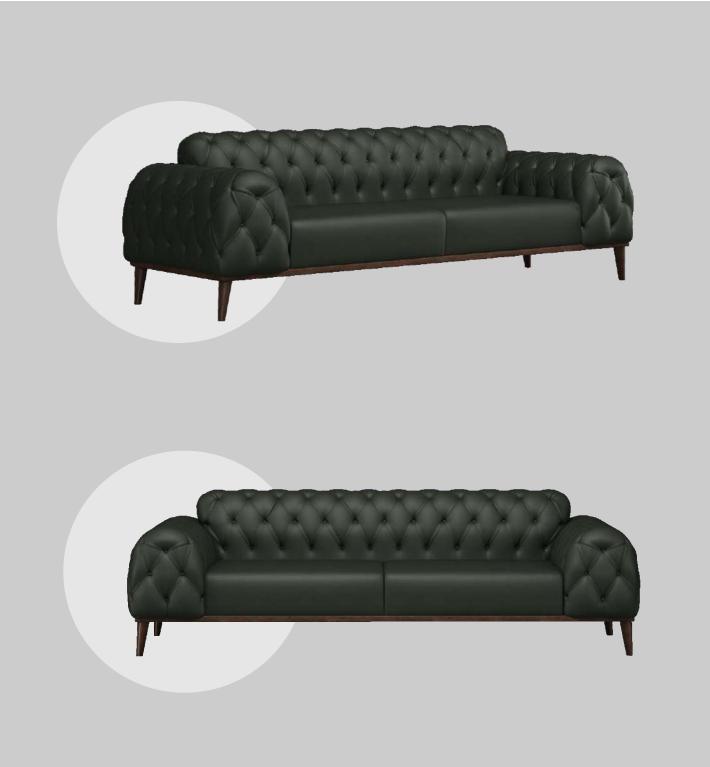

### **OVERALL DIMENSIONS**

65" W 32" D 30" H

 1 Seater:
 30" W 32" D 30" H

 2 Seater:
 40" W 32" D 30" H

 3 Seater:
 65" W 32" D 30" H

3 Seater

2 Seater

1 Seater

Sofa is made of upholstery seat.

Can be finished in both leather and fabric.