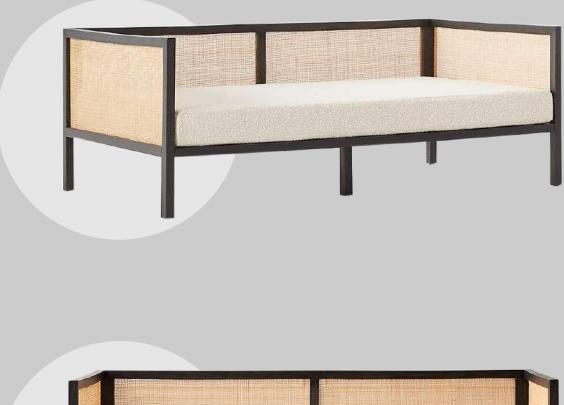

Sofa is made of upholstery seat.

Can be finished in both leather and fabric.

### **OVERALL DIMENSIONS**

85.2" W 37.9" D 34.8" H

 1 Seater:
 36.2" W 37.9" D 34.8" H

 2 Seater:
 60.2" W 37.9" D 34.8" H

 3 Seater:
 85.2" W 37.9" D 34.8" H

3 Seater

2 Seater

L Shape