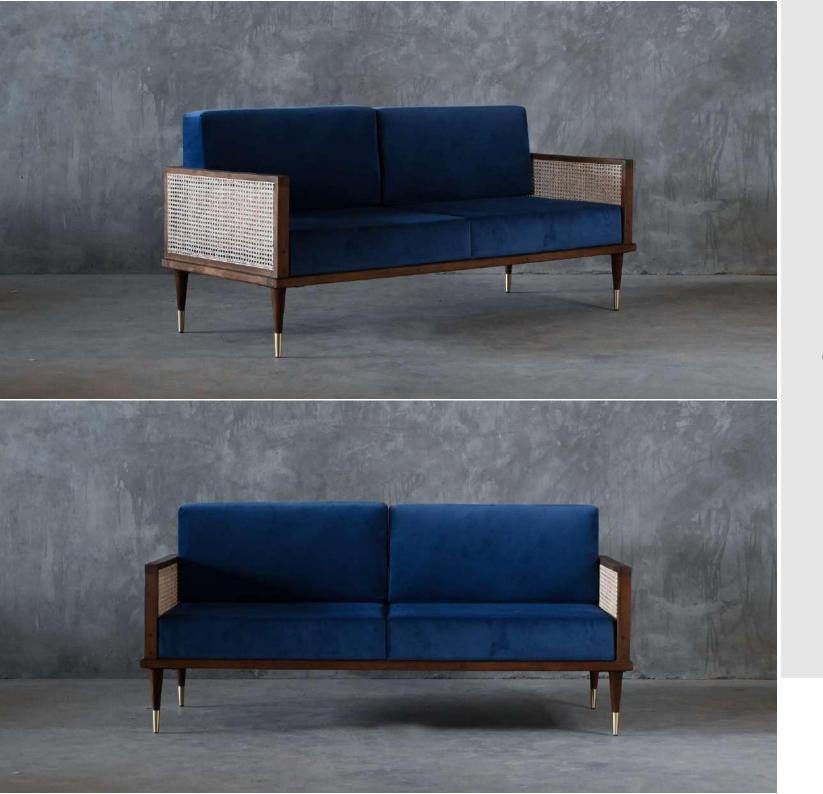

Sofa is made of upholstery seat.

Can be finished in both leather and fabric.

### **OVERALL DIMENSIONS**

65" W 32" D 30" H

 1 Seater:
 30" W 32" D 30" H

 2 Seater:
 40" W 32" D 30" H

 3 Seater:
 65" W 32" D 30" H

3 Seater

2 Seater

1 Seater