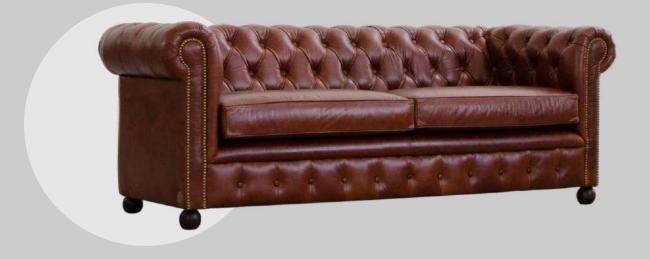

#### **OVERALL DIMENSIONS**

84" W 35" D 28" H

 1 Seater:
 35" W 35" D 28" H

 2 Seater:
 59" W 35" D 28" H

 3 Seater:
 84" W 35" D 28" H

3 Seater

2 Seater

L Shape

Sofa is made of upholstery seat.

Can be finished in both leather and fabric.