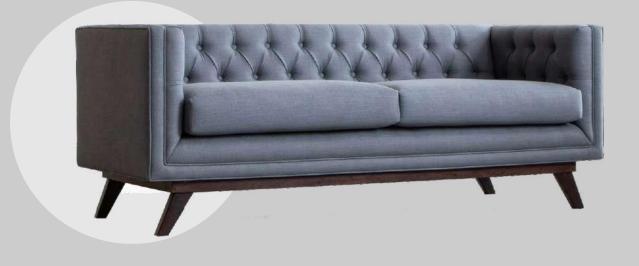

### **OVERALL DIMENSIONS**

85.2" W 37.9" D 34.8" H

 1 Seater:
 36.2" W 37.9" D 34.8" H

 2 Seater:
 60.2" W 37.9" D 34.8" H

 3 Seater:
 85.2" W 37.9" D 34.8" H

3 Seater

2 Seater

L Shape

Sofa is made of upholstery seat.

Can be finished in both leather and fabric.