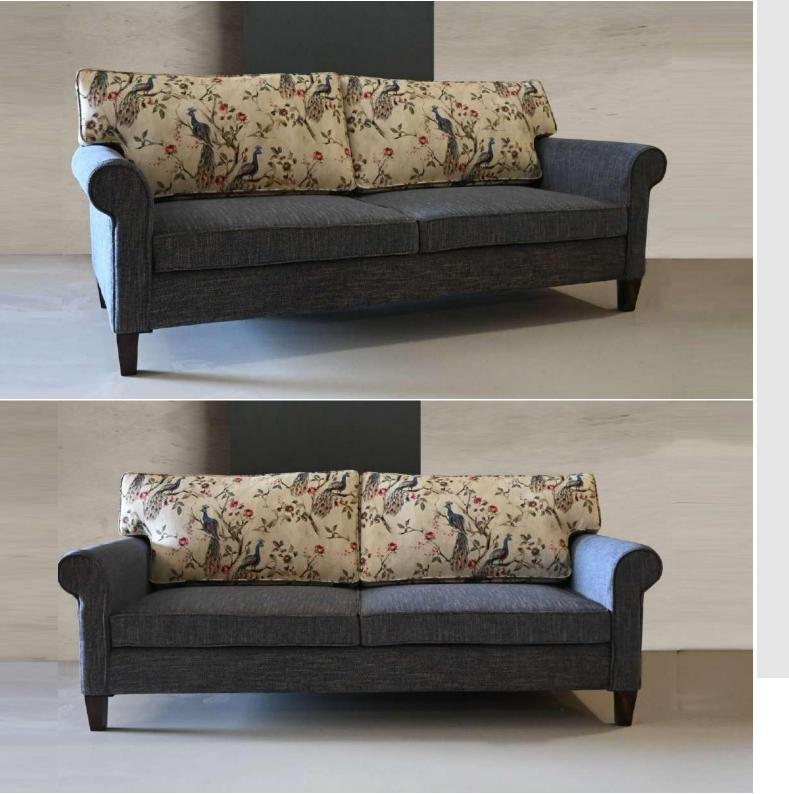

Sofa is made of upholstery seat.

Can be finished in both leather and fabric.

### **OVERALL DIMENSIONS**

85.2" W 37.9" D 34.8" H

 1 Seater:
 36.2" W 37.9" D 34.8" H

 2 Seater:
 60.2" W 37.9" D 34.8" H

 3 Seater:
 85.2" W 37.9" D 34.8" H

3 Seater

2 Seater

L Shape