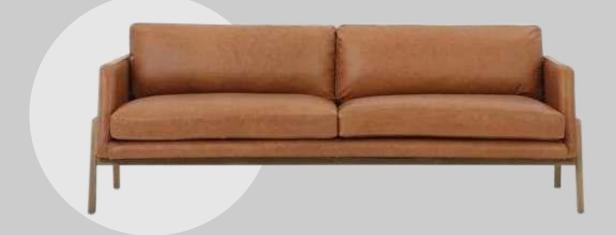

Sofa is made of upholstery seat.

Can be finished in both leather and fabric.

### **OVERALL DIMENSIONS**

65" W 32" D 30" H

 1 Seater:
 30" W 32" D 30" H

 2 Seater:
 40" W 32" D 30" H

 3 Seater:
 65" W 32" D 30" H

3 Seater

2 Seater

1 Seater