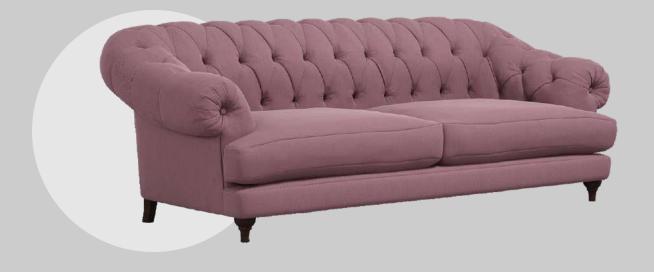

#### **OVERALL DIMENSIONS**

85.2" W 37.9" D 34.8" H

 1 Seater:
 36.2" W 37.9" D 34.8" H

 2 Seater:
 60.2" W 37.9" D 34.8" H

 3 Seater:
 85.2" W 37.9" D 34.8" H

3 Seater

2 Seater

1 Seater

Sofa is made of upholstery seat.

Can be finished in both leather and fabric.