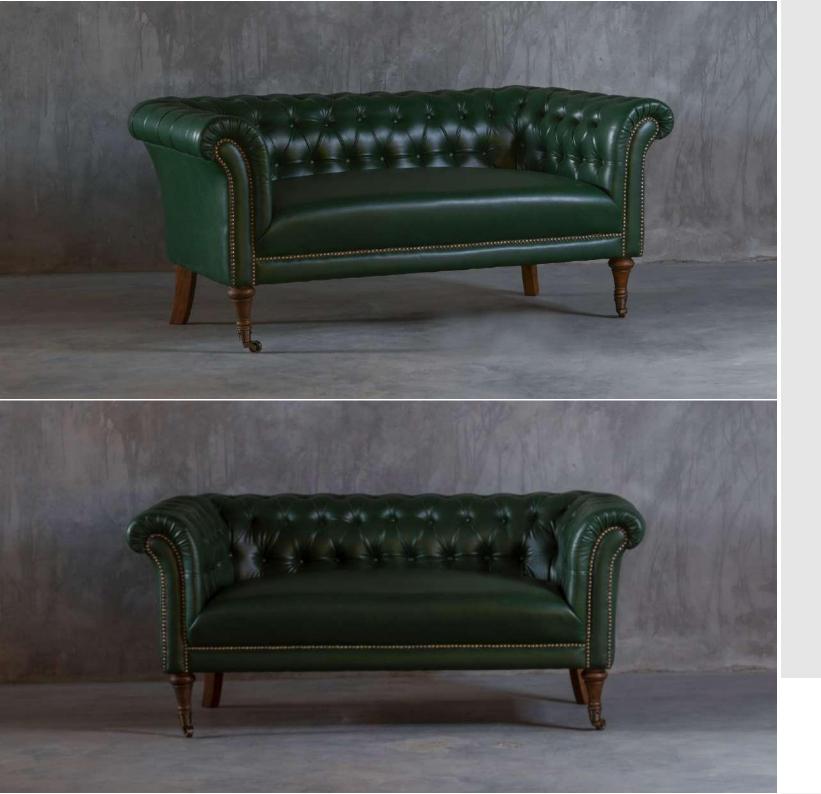

Sofa is made of upholstery seat.

Can be finished in both leather and fabric.

### **OVERALL DIMENSIONS**

85.2" W 37.9" D 34.8" H

 1 Seater:
 36.2" W 37.9" D 34.8" H

 2 Seater:
 60.2" W 37.9" D 34.8" H

 3 Seater:
 85.2" W 37.9" D 34.8" H

3 Seater

2 Seater

L Shape