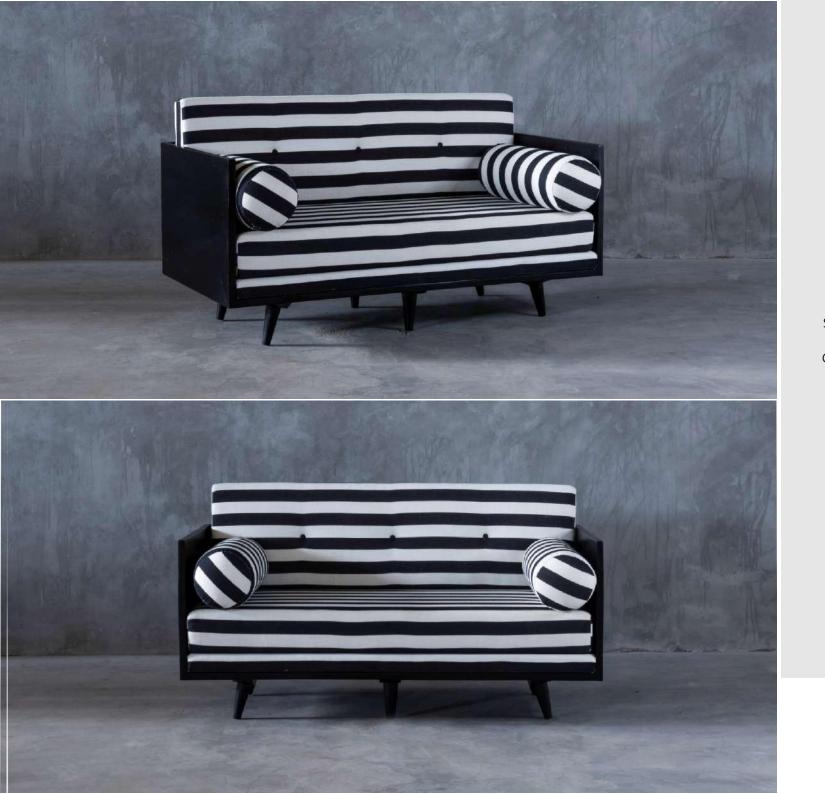

### **OVERALL DIMENSIONS**

85.2" W 37.9" D 34.8" H

 1 Seater:
 36.2" W 37.9" D 34.8" H

 2 Seater:
 60.2" W 37.9" D 34.8" H

 3 Seater:
 85.2" W 37.9" D 34.8" H

3 Seater

2 Seater

L Shape

Sofa is made of upholstery seat.

Can be finished in both leather and fabric.