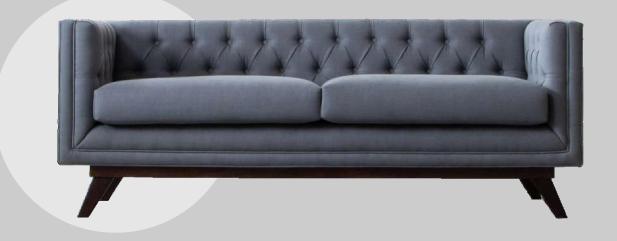

### **OVERALL DIMENSIONS**

85.2" W 37.9" D 34.8" H

 1 Seater:
 36.2" W 37.9" D 34.8" H

 2 Seater:
 60.2" W 37.9" D 34.8" H

 3 Seater:
 85.2" W 37.9" D 34.8" H

3 Seater

2 Seater

L Shape

Sofa is made of upholstery seat.

Can be finished in both leather and fabric.