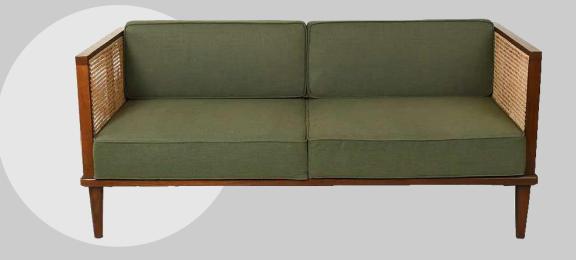

olstery seat.
- Can be finished in both leather and fabric.

#### **OVERALL DIMENSIONS**

70.9" W 27.6" D 28.3" H

 1 Seater:
 21.9" W 27.6" D 28.3" H

 2 Seater:
 45.9" W 27.6" D 28.3" H

 3 Seater:
 70.9" W 27.6" D 28.3" H



1 Seater

2 Seater

3 Seater





- Sofa is made of upholstery seat.
- Can be finished in both leather and fabric.

#### **OVERALL DIMENSIONS**

74" W 31" L 28" H

 1 Seater:
 25" W 37.9" D 34.8" H

 2 Seater:
 49" W 37.9" D 34.8" H

 3 Seater:
 74" W 31" D 28" H



3 Seater

2 Seater

1 Seater



- Sofa is made of upholstery seat.
- Can be finished in both leather and fabric.

#### **OVERALL DIMENSIONS**

77.5" W 31.5" D 29" H

 1 Seater:
 28.5" W 31.5" D 29" H

 2 Seater:
 52.5" W 31.5" D 29" H

 3 Seater:
 77.5" W 31.5" D 29" H



2 Seater

1 Seater

3 Seater





- Sofa is made of upholstery seat.
- Can be finished in both leather and fabric.

#### **OVERALL DIMENSIONS**

73" W 25" D 33.5" H

1 Seater: 24" W 25" D 33.5" H 2 Seater: 48" W 25" D 33.5" H

3 Seater: 73" W 25" D 33.5" H



3 Seater

1 Seater

2 Seater



Sofa is made of upholstery seat.

Can be finished in both leather and fabric.

#### **OVERALL DIMENSIONS**

88.5" W 33.4" D 33.4" H

 1 Seater:
 39.5" W 33.4" D 33.4" H

 2 Seater:
 63.5" W 33.4" D 33.4" H

 3 Seater:
 88.5" W 33.4" D 33.4" H



3 Seater

2 Seater

1 Seater



Sofa is made of upholstery seat.

Can be finished in both leather and fabric.

#### **OVERALL DIMENSIONS**

60" W 32" D 28" H

 1 Seater:
 50" W 32" D 28" H

 2 Seater:
 60" W 32" D 28" H

 3 Seater:
 74" W 32" D 28" H



3 Seater

1 Seater

2 Seater



Sofa is