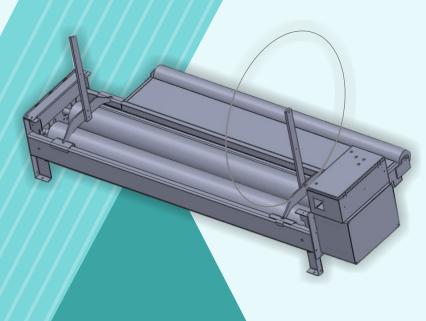

# LOOM FABRIC BATCHING MACHINE

#### LOOM FABRIC BATCHING MACHINE / LOOM CLOTH BATCHING MACHINE

DESCRIPTION: ELEVATE YOUR TEXTILE PRODUCTION WITH THE LOOM FABRIC BATCHER, THE ULTIMATE SOLUTION FOR EFFICIENT, ACCURATE, AND CAPABLE OF WINDING UP TO 1500MM FABRIC. DESIGNED FOR INDUSTRY PROFESSIONALS, THIS CUTTING-EDGE MACHINE ENSURES FLAWLESS PRECISION WINDING FOR LARGE ROLLS OF FABRIC WEAVING.

## LOOM FABRIC BATCHING MACHINE

- LOOM COMPATIBILITY: VARIOUS MODELS AVAILABLE OF BATCHING MACHINE WHICH IS COMPATIBLE FOR ANY KIND OF LOOM.
  FABRIC COMPATIBILITY:
  - SUITABLE FOR ANY KINDS OF FABRIC.