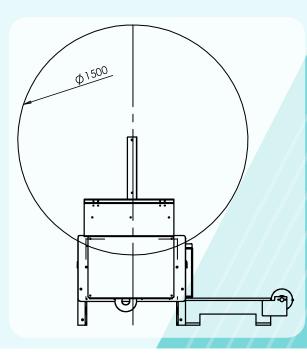

#### LOOM FABRIC BATCHING MACHINE / LOOM CLOTH BATCHING MACHINE

DESCRIPTION: ELEVATE YOUR TEXTILE PRODUCTION WITH THE LOOM FABRIC BATCHER, THE ULTIMATE SOLUTION FOR EFFICIENT, ACCURATE, AND CAPABLE OF WINDING UP TO 1500MM FABRIC. DESIGNED FOR INDUSTRY PROFESSIONALS, THIS CUTTING-EDGE MACHINE ENSURES FLAWLESS PRECISION WINDING FOR LARGE ROLLS OF FABRIC WEAVING.

### TECHNICAL SPECIFICATIONS:

| FABRIC ROLL WIDTH    | FROM 150CMS TO 420CMS       |
|----------------------|-----------------------------|
| FABRIC ROLL DIAMETER | FROM 10METERS TO 1500METERS |
| MAX. WEIGHT CAPACITY | UP TO 2000 KG               |
| GEAR BOX & MOTOR     | BONVARIO (ITALY)            |
| DRIVE                | DANFOSS                     |
| TENSIONER ROLLS      | HARD CHROME PLATED          |