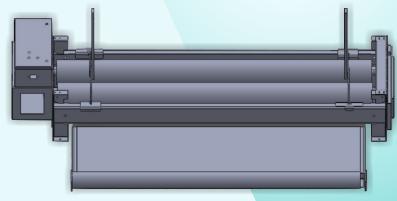

# LOOM FABRIC BATCHING MACHINE

#### LOOM FABRIC BATCHING MACHINE / LOOM CLOTH BATCHING MACHINE

DESCRIPTION: ELEVATE YOUR TEXTILE PRODUCTION WITH THE LOOM FABRIC BATCHER, THE ULTIMATE SOLUTION FOR EFFICIENT, ACCURATE, AND CAPABLE OF WINDING UP TO 1500MM FABRIC. DESIGNED FOR INDUSTRY PROFESSIONALS, THIS CUTTING-EDGE MACHINE ENSURES FLAWLESS PRECISION WINDING FOR LARGE ROLLS OF FABRIC WEAVING.

## LOOM FABRIC BATCHING MACHINE

- LOOM COMPATIBILITY: VARIOUS MODELS AVAILABLE OF BATCHING MACHINE WHICH IS COMPATIBLE FOR ANY KIND OF LOOM.
  FABRIC COMPATIBILITY:
  - SUITABLE FOR ANY KINDS OF FABRIC.