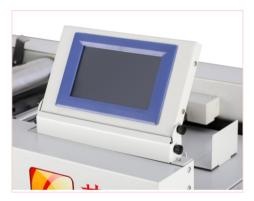

## Rongda intelligent automatic laminator

- Large 7 Inch Color Touch Screen, Interface Graphic Simple Easy To Make
- One Key Start, Automatic Paper Feeding, Bridging, Laminating, Breaking, Paper Receiving
- ► High-precision Stepping Drive Machine, Edge Accuracy ± 0.5 mm
- 90 mm Paper Feed Table, Can Store About 500 Pieces Of 200g Paper
- ▶ Using A New Heating Way, Solve The Whole Plate White Spots, Bubbles
- > Smaller Volume, To Solve The Graphic Advertising Company Space Tension
- Support Minimum 148 X210 Mm, Maximum 340 X1200 mm Format Paper
- Paging Thickness Adjustable, Adapt To Different Paper
- Double Film Cylinder Design, Easy To Change Film

## **Rd400** Feature

Oversized 7 "display

Double film cylinder design, easy to change film

Double film cutting knife design makes breaking easier

Accurate anti - double - sheet adjustment system, according to the paper reset to the corr esponding scale