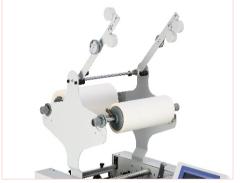

## Rongda intelligent automatic laminator

- Large 7 Inch Color Touch Screen, Interface Graphic Simple Easy To Make
- One Key Start, Automatic Paper Feeding, Bridging, Laminating, Breaking, Paper Receiving
- ► High-precision Stepping Drive Machine, Edge Accuracy ± 0.5 mm
- 90 mm Paper Feed Table, Can Store About 500 Pieces Of 200g Paper
- ▶ Using A New Heating Way, Solve The Whole Plate White Spots, Bubbles
- > Smaller Volume, To Solve The Graphic Advertising Company Space Tension
- Support Minimum 148 X210 Mm, Maximum 340 X1200 mm Format Paper
- Paging Thickness Adjustable, Adapt To Different Paper
- Double Film Cylinder Design, Easy To Change Film

## **Rd400** Feature

Oversized 7 "display

Double film cylinder design, easy to change film

Double film cutting knife design makes breaking easier

Accurate anti - double - sheet adjustment system, according to the paper reset to the corr esponding scale