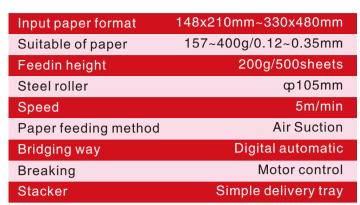

Adhering to the quality of survival long-term stable development as the basis

| Pressure mode                  | Spring           |
|--------------------------------|------------------|
| Heating mode                   | Electric heating |
| Bridging accuvary              | ± 0.5mm          |
| Power supply                   | AC220V           |
| Power                          | 1200W            |
| Weight of bottom cabinet       | 25Kg             |
| Machine size                   | 1320x575x1757mm  |
| Machine packing dementions     | 976x695x958mm    |
| Packing size of botton cabinet | 652x604x236mm    |