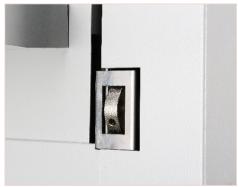

Feed platform tilt adjustment ,maximum amplitude ±2mm to ensure consistency of feeding paper

Steel roll separation structure, effectively protect the life of the lower coated roller

Exclusively Marketed in India by :