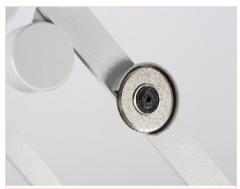

## **Rd400** Feature

Oversized 7 "display

Double film cylinder design, easy to change film

Double film cutting knife design makes breaking easier

Accurate anti - double - sheet adjustment system, according to the paper reset to the corr esponding scale