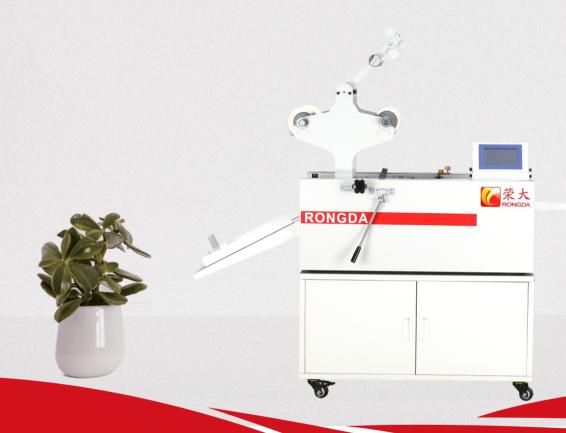

## **RD400**

## Rongda intelligent automatic laminator

- Large 7 Inch Color Touch Screen, Interface Graphic Simple Easy To Make
- One Key Start, Automatic Paper Feeding, Bridging, Laminating, Breaking, Paper Receiving
- ► High-precision Stepping Drive Machine, Edge Accuracy ± 0.5 mm
- 90 mm Paper Feed Table, Can Store About 500 Pieces Of 200g Paper
- ▶ Using A New Heating Way, Solve The Whole Plate White Spots, Bubbles
- > Smaller Volume, To Solve The Graphic Advertising Company Space Tension
- Support Minimum 148 X210 Mm, Maximum 340 X1200 mm Format Paper
- Paging Thickness Adjustable, Adapt To Different Paper
- Double Film Cylinder Design, Easy To Change Film