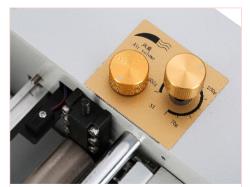

Adhering to the quality of survival long-term stable development as the basis

| Pressure mode                  | Spring           |
|--------------------------------|------------------|
| Heating mode                   | Electric heating |
| Bridging accuvary              | ± 0.5mm          |
| Power supply                   | AC220V           |
| Power                          | 1200W            |
| Weight of bottom cabinet       | 25Kg             |
| Machine size                   | 1320x575x1757mm  |
| Machine packing dementions     | 976x695x958mm    |
| Packing size of botton cabinet | 652x604x236mm    |