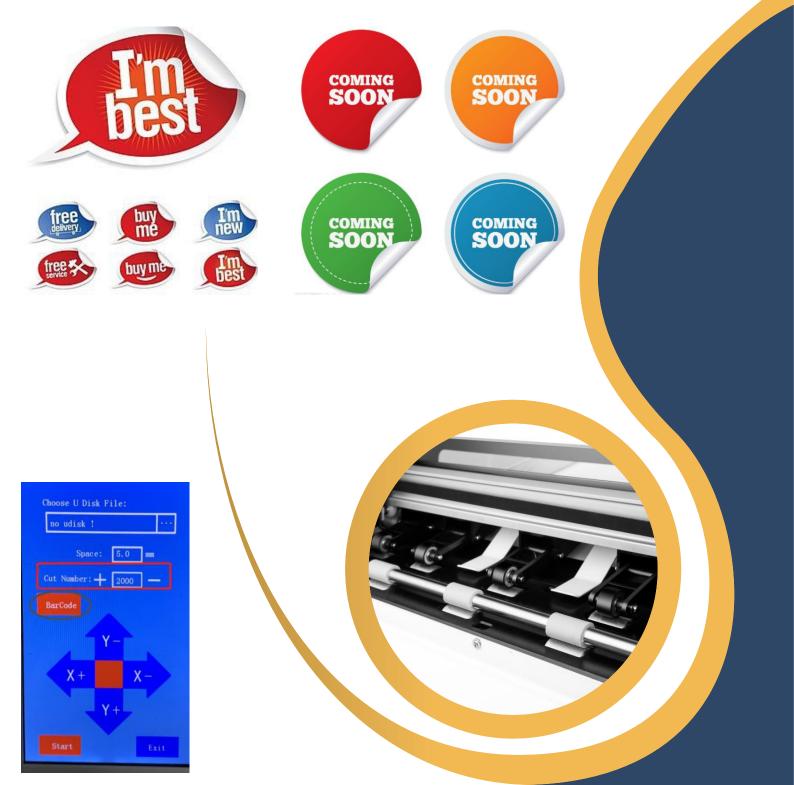

## **Highlight features:**

- 1. Auto feeder system can feed different material continuously;
- 2. Big paper feeding tray: maximum put 100 pcs in one time;One cutting file can repeat 2000 times continuously;
- 3. Smart Material sensor in the feeding tray. Stop feeder rolling if no material in the tray;
- 4. Maximum repeat cutting times: 2000 times;
- 5. Special Bar Code design for Material. Cut a mixed different files continuously;
- 6. Automatic contour cutting function, available cut any shapes of printed labels;
- 7. High precision steel axis to ensure accuracy cutting. Save more material with 5mm margin needed ;
- 8. Cutting force: 10-1000g (Kiss cut and full cut);
- 9. Three interfaces: USB / U disk / Serial port;
- 10. Support work with Flash drive directly. U disk for offline working, No need to bring the computer everywhere or use long USB cables.