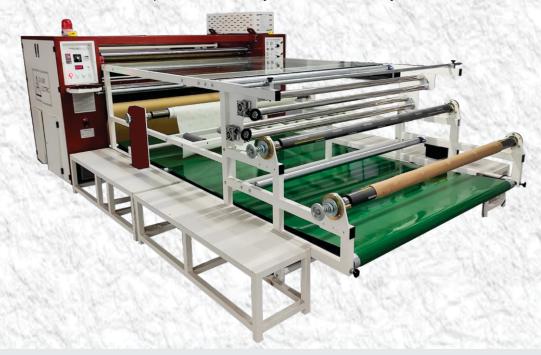

## **Xpress I Heat Transfer Machine**

## Modular, Scalable, stable Transfer Machinne Retaining Fabric and Feel

Xpress Heat Transfer Machine is a multi functional heat transfer machine, which enjoys customer confidence since its inception. It is an easy to use, eco friendly device which cater's desired results.

## **Features**

- 1. < 0.5 mg drum balancing variation (lowest in industry).
- 2. Works on uneven fabric, cut pieces and roll to roll printing and this machine works in this industry without butter paper it saves your factory coasting & fabric feel smoother.
- 3. Its multifaceted features includes heat transfer printing as well as cotton cold transfer printing.
- 4. Enables adjustable pneumatic pressurizing for flexible control of pressure. Allows constant temperature control.
- 5. Excellent print quality and ink penetration Ensures no color difference of fabric before and after the transfer printing.
- 6. Enclosed wrapping of the roller ensures protection from heat loss problem.
- 7. Less power consumption and man power required thus cost effective printing.
- 8. Special wrapping ensures natural fabric hand feel.