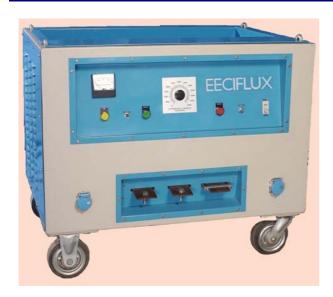

## EECIFLUX – MOBILE POWER TYPE EQUIPMENT FOR MAGNETIC PARTICLE INSPECTION

## **TECHNICAL SPECIFICATIONS:**

| Description:         | Model 4000 Amps                   |
|----------------------|-----------------------------------|
| Length               | 1020 mm                           |
| Width                | 750 mm                            |
| Height               | 910 mm                            |
| Magnetizing Current  | AC & HWDC                         |
| Open Circuit Voltage | 16 V                              |
| Max. Current Output  | 4000 Amps                         |
| Input Current        | 150 Amps                          |
| Magnetizing Cable    | Copper Cables 120 mm <sup>2</sup> |
| Weight               | 340 Kg.                           |

## **FEATURES:**

- Unit is suitable for working on AC & HWDC as test currents.
- Rugged construction for reliable magnetic inspection.
- Heavy-duty castor wheels make it possible to carry unit anywhere on the shop floor.
- Detects surface as well as subsurface defects.
- Capable of detecting defects in all directions using prods, Central conductor or 5 turn coil.
- Inspection can be done with dry as well as wet method.
- Equipment confirms to international specifications
- Thyristorised self-regulating current control with closed loop feedback for compensation of voltage fluctuations, electrical resistance & Prod placements.
- · Thermal Overload relay switch.
- Remote control option for convenience & productivity.
- Equipped with two output ports of 230 V, for attachment of backlight and AC/HWDC Yoke.
- Push Button for automatic AC Demagnetization
- Provided with heavy-duty bolt type connectors.
  Switch over from AC to HWDC is manual.