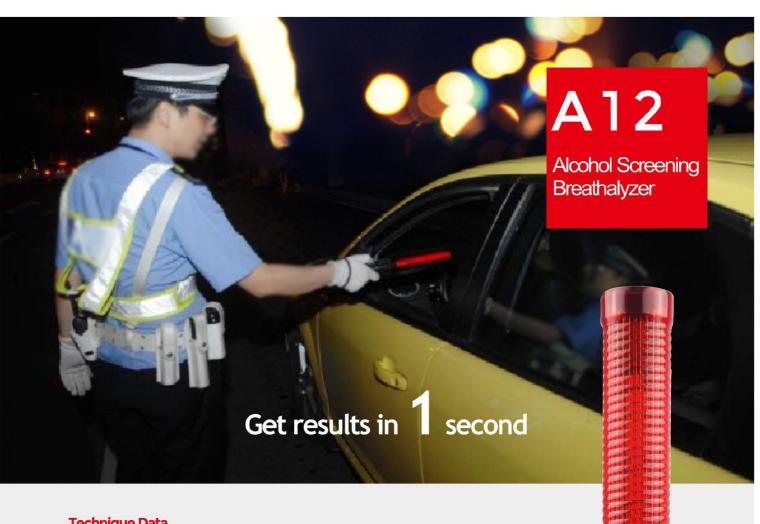

## **Technique Data**

| • | Measurement mode                                                     | Scan mode                                          |
|---|----------------------------------------------------------------------|----------------------------------------------------|
| • | Measurement range                                                    | 0-100mg/100mlBAC                                   |
| • | Measurement time                                                     | Adjustable, Minimum 1 second                       |
| • | Continuous measuremen                                                | t times One charging, 2000 times                   |
| • | Display                                                              | Figure and graph                                   |
| • | Alarm Red, Green, yellow LED indication, alarm limit can be adjusted |                                                    |
| • | Battery                                                              | Rechargable Li-ion                                 |
| • | Sensor                                                               | Fuel cell                                          |
| • | Mouthpiece                                                           | No need                                            |
| • | Power save mode                                                      | Automatic switch off after 2.5 minutes without use |
| • | Calibration                                                          | 12 months, according to some requirements          |
|   |                                                                      | 8 A 76                                             |