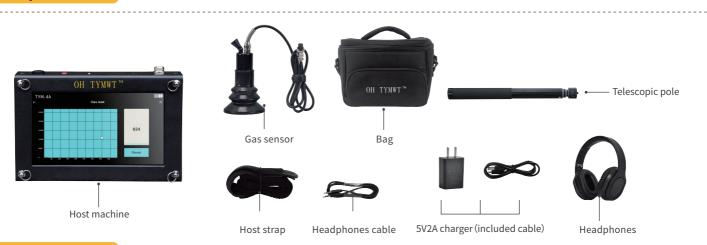

## Component >>>>

Advantages ₩

- Universal for outdoor use, versatile
- Easy operation, fast localization of leaks
- Tracer gas inspection method, easy localization of small leaks
- Day/night dual display modes, adapting to changes in ambient light