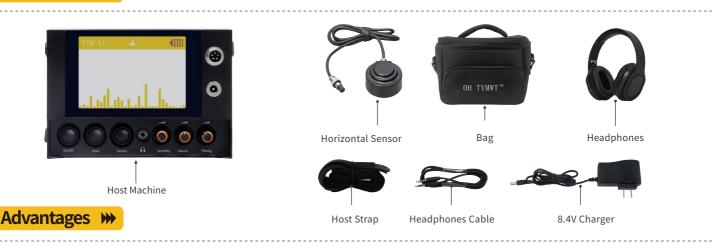

## Component >>>>

- Suitable for narrow spaces such as walls and under cabinets
- Headphones with high-frequency noise reduction
- Three display interfaces for intensity, spectrum, and wave form, enabling multi-dimensional pinpointing of leak points
- Visualized spectrum, easy to operate and user-friendly
- 4 adjustable filtering modes to adapt to different leak detection environments
- Combination of "listening" and "visual" modes for analyzing and determining leak points