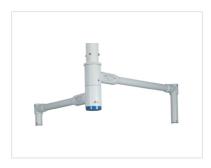

all types of applications and can be used for:

**Examination Purpose** 

**Minor Sugeries** 

IVF / Gynaec

## TECHNICAL SPECIFICATIONS

|                          | Brighto                | Brighto Mini           |
|--------------------------|------------------------|------------------------|
| Central Illuminance      | 80,000 LUX at 1m (Max) | 50,000 LUX at 1m (Max) |
| LED Life                 | 50,000 hours           | 50,000 hours           |
| Colour Temperature (CCT) | 5,500 K                | 5,500 K                |
| Full Spectrum CRI        | 92 Ra                  | 92 Ra                  |
| Light Field Diameter     | 6"                     | 6"                     |
|                          |                        |                        |



# CONFIGURATIONS.....







Ceiling Mount



Wall Mount

## **For More Info On Sales Contact**



**Matrix Medicals Pvt. Ltd.** 

Tel : +91 98212 35552 | +91 73044 11454

Email: info@matrixmedicals.in

www.matrixmedicals.in

### A Product By



www.epmdgroup.com