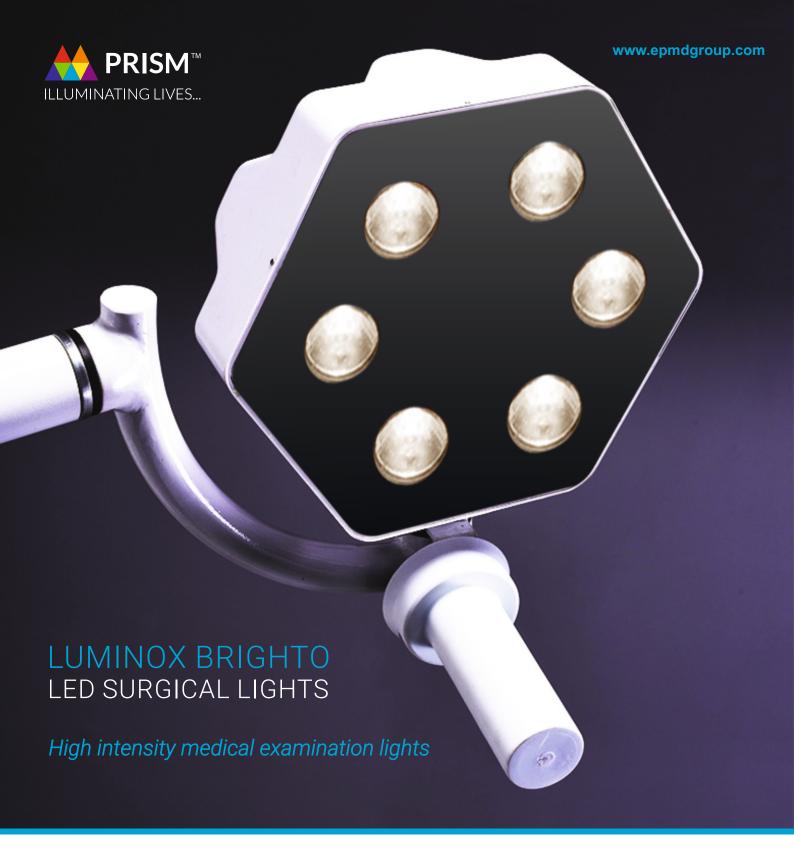

#### MISCELLANEOUS FEATURES

- · Light weight
- · Easy to use

- · Intensity control
- · Superior optics enabling glare free illumination of examination sight

### RECOMMENDED FOR\_\_

Luminox Brighto Series gives the surgeons excellent flexibility for all types of applications and can be used for:

**Examination Purpose** 

**Minor Sugeries** 

IVF / Gynaec

## TECHNICAL SPECIFICATIONS

|                          | Brighto                | Brighto Mini           |
|--------------------------|------------------------|------------------------|
| Central Illuminance      | 80,000 LUX at 1m (Max) | 50,000 LUX at 1m (Max) |
| LED Life                 | 50,000 hours           | 50,000 hours           |
| Colour Temperature (CCT) | 5,500 K                | 5,500 K                |
| Full Spectrum CRI        | 92 Ra                  | 92 Ra                  |
| Light Field Diameter     | 6"                     | 6"                     |
|                          |                        |                        |