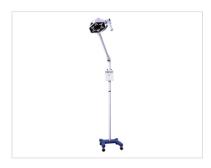

for all types of applications and can be used for:

**Examination Purpose** 

**Minor Sugeries** 

IVF / Gynaec

## TECHNICAL SPECIFICATIONS

|                          | Brighto                | Brighto Mini           |
|--------------------------|------------------------|------------------------|
| Central Illuminance      | 80,000 LUX at 1m (Max) | 50,000 LUX at 1m (Max) |
| LED Life                 | 50,000 hours           | 50,000 hours           |
| Colour Temperature (CCT) | 5,500 K                | 5,500 K                |
| Full Spectrum CRI        | 92 Ra                  | 92 Ra                  |
| Light Field Diameter     | 6"                     | 6"                     |
|                          |                        |                        |



# CONFIGURATIONS.....







Ceiling Mount



Wall Mount

## **For More Info On Sales Contact**



**Matrix Medicals Pvt. Ltd.** 

Tel : +91 98212 35552 | +91 73044 11454

Email: info@matrixmedicals.in

www.matrixmedicals.in

### A Product By



www.epmdgroup.com