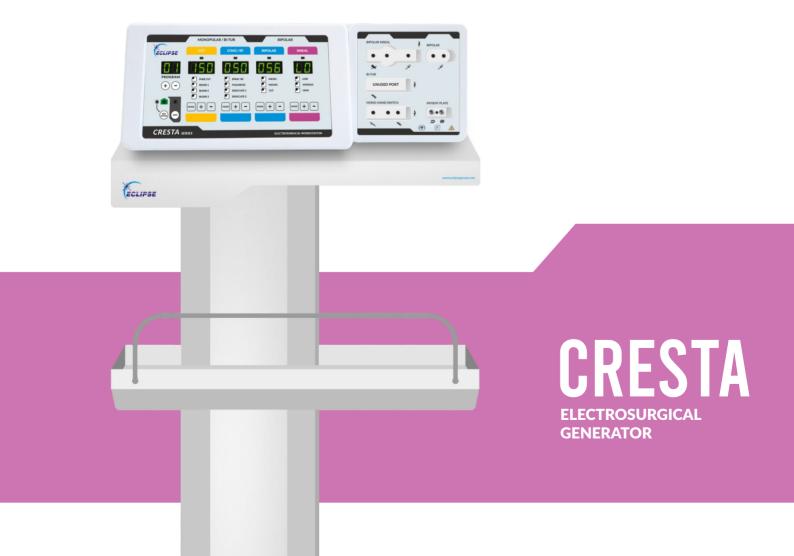

## **CRESTA** SERIES Electrosurgical Unit

| Mains Connection | Value                                   |  |
|------------------|-----------------------------------------|--|
| Input Voltage    | 220 - 240 VAC 50 Hz                     |  |
| Display          | Digital                                 |  |
| Dimensions       | Length X Height X Width 440 X 150 X 425 |  |
| Weight           | 7.4 kg                                  |  |