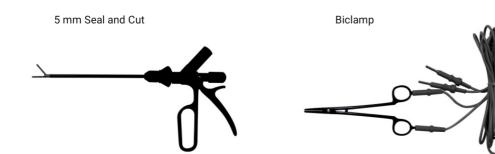

- Vessel Sealing System.
- Patient return electrode Monitoring Circuit.
- Recall Function : Automatic last status resume
- Monopolar Cut and Coag Mode
- **3 Endo Mode** : Tissue feedback Pulse Interval controlled Pulse Cut for Polypectomy & Papillotomy.
- **Upgradable 2 Bipolar Mode** (Cresta I+): Separate program for 2 Bipolar modes ( Bipolar Coag and Bipolar Cut)

### STANDARD ACCESSORIES

Chuck Handle

OPTIONAL ACCESSORIES

Monopolar footswitch

Forcep

Bipolar footswitch

WE OFFER ELECTRO SURGICAL UNIT VESSEL SEALING SYSTEM COMPLETE WORK STATION LED OT LIGHT WITH CAMERA OT LIGHT WITH BATTERY BACKUP LAPROSCOPIC & UROLOGY INSTRUMENTS LED LIGHT SOURCE OT TABLE ACCESSORIES & INSTRUMENTS