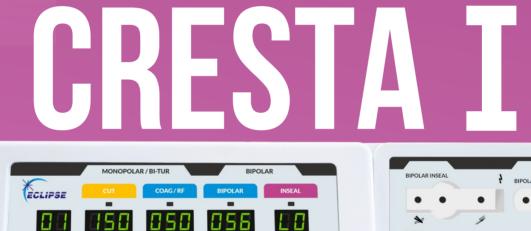

### **KEY FEATURES OF CRESTA I**

- Microcontroller based high Performance ESU.
- 100 user selectable program.
- **Tissue response Technology** : Maintains set power over wide range of tissue Feedback Technology.
- Auto Stop function : stopping energy delivery with audio indication.
- Saline Resection : Cut & Coag mode.
- Cardiac protection circuit

- Vessel Sealing System.
- Patient return electrode Monitoring Circuit.
- Recall Function : Automatic last status resume
- Monopolar Cut and Coag Mode
- **3 Endo Mode** : Tissue feedback Pulse Interval controlled Pulse Cut for Polypectomy & Papillotomy.
- **Upgradable 2 Bipolar Mode** (Cresta I+): Separate program for 2 Bipolar modes ( Bipolar Coag and Bipolar Cut)

### TECHNICAL SPECIFICATIONS

| Power Output                  | Max Power | Rated Load |
|-------------------------------|-----------|------------|
| Maximum Monoplar Cut Output   | 300 W     | 500 Ω      |
| Maximum Monoplar Coag Output  | 150 W     | 500 Ω      |
| Maximum Bipolar Output        | 120 W     | 100 Ω      |
| Maximum Bipolar Inseal Output | H2        | -          |