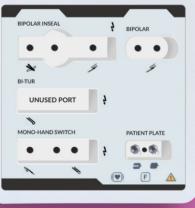

- Vessel Sealing System.
- Patient return electrode Monitoring Circuit.
- Recall Function : Automatic last status resume
- Monopolar Cut and Coag Mode
- **3 Endo Mode** : Tissue feedback Pulse Interval controlled Pulse Cut for Polypectomy & Papillotomy.
- **Upgradable 2 Bipolar Mode** (Cresta I+): Separate program for 2 Bipolar modes ( Bipolar Coag and Bipolar Cut)

### STANDARD ACCESSORIES

Chuck Handle

OPTIONAL ACCESSORIES

Monopolar footswitch

Forcep

Bipolar footswitch

WE OFFER ELECTRO SURGICAL UNIT VESSEL SEALING SYSTEM COMPLETE WORK STATION LED OT LIGHT WITH CAMERA OT LIGHT WITH BATTERY BACKUP LAPROSCOPIC & UROLOGY INSTRUMENTS LED LIGHT SOURCE OT TABLE ACCESSORIES & INSTRUMENTS