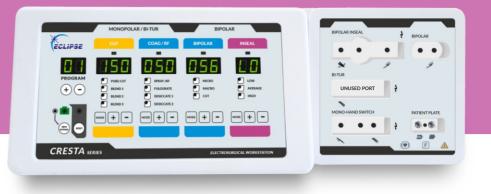

## **CRESTA** SERIES Electrosurgical Unit

### **KEY FEATURES OF CRESTA I**

- Microcontroller based high Performance ESU.
- 100 user selectable program.
- **Tissue response Technology** : Maintains set power over wide range of tissue Feedback Technology.
- Auto Stop function : stopping energy delivery with audio indication.
- Saline Resection : Cut & Coag mode.
- Cardiac protection circuit

- Vessel Sealing System.
- Patient return electrode Monitoring Circuit.
- Recall Function : Automatic last status resume
- Monopolar Cut and Coag Mode
- **3 Endo Mode** : Tissue feedback Pulse Interval controlled Pulse Cut for Polypectomy & Papillotomy.
- **Upgradable 2 Bipolar Mode** (Cresta I+): Separate program for 2 Bipolar modes ( Bipolar Coag and Bipolar Cut)

### TECHNICAL SPECIFICATIONS

| Power Output                  | Max Power | Rated Load |
|-------------------------------|-----------|------------|
| Maximum Monoplar Cut Output   | 300 W     | 500 Ω      |
| Maximum Monoplar Coag Output  | 150 W     | 500 Ω      |
| Maximum Bipolar Output        | 120 W     | 100 Ω      |
| Maximum Bipolar Inseal Output | H2        | -          |