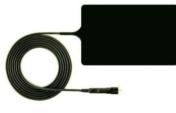

## STANDARD ACCESSORIES

Chuck Handle

Patient plate

Hand switch

Monopolar footswitch

Forcep

**Bipolar footswitch** 