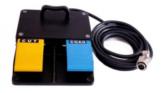

## STANDARD ACCESSORIES

Chuck Handle

Patient plate

Hand switch

Monopolar footswitch

Forcep

**Bipolar footswitch** 