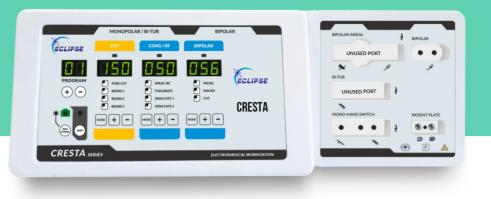

### **KEY FEATURES OF CRESTA B**

- Microcontroller based high Performance ESU.
- 100 user selectable program.
- **Tissue response Technology** : Maintains set power over wide range of tissue Feedback Technology.
- **Auto Stop function** : stopping energy delivery with audio indication.
- Cardiac protection circuit

- Patient return electrode Monitoring Circuit.
- Recall Function : Automatic last status resume
- Monopolar Cut and Coag Mode
- **3 Endo Mode** : Tissue feedback Pulse Interval controlled Pulse Cut for Polypectomy & Papillotomy.
- Upgradable to Two Monopolar

# TECHNICAL SPECIFICATIONS

| Power Output                 | Max Power                               | Rated Load |
|------------------------------|-----------------------------------------|------------|
| Maximum Monoplar Cut Output  | 300 W                                   | 500 Ω      |
| Maximum Monoplar Coag Output | 150 W                                   | 500 Ω      |
| Maximum Bipolar Output       | 120 W                                   | 100 Ω      |
|                              |                                         |            |
| Mains Connection             | Value                                   |            |
| Input Voltage                | 220 - 240 VAC 50 Hz                     | -          |
| Display                      | Digital                                 |            |
| Dimensions                   | Length X Height X Width 440 X 150 X 425 |            |
| Weight                       | 7 kg                                    |            |