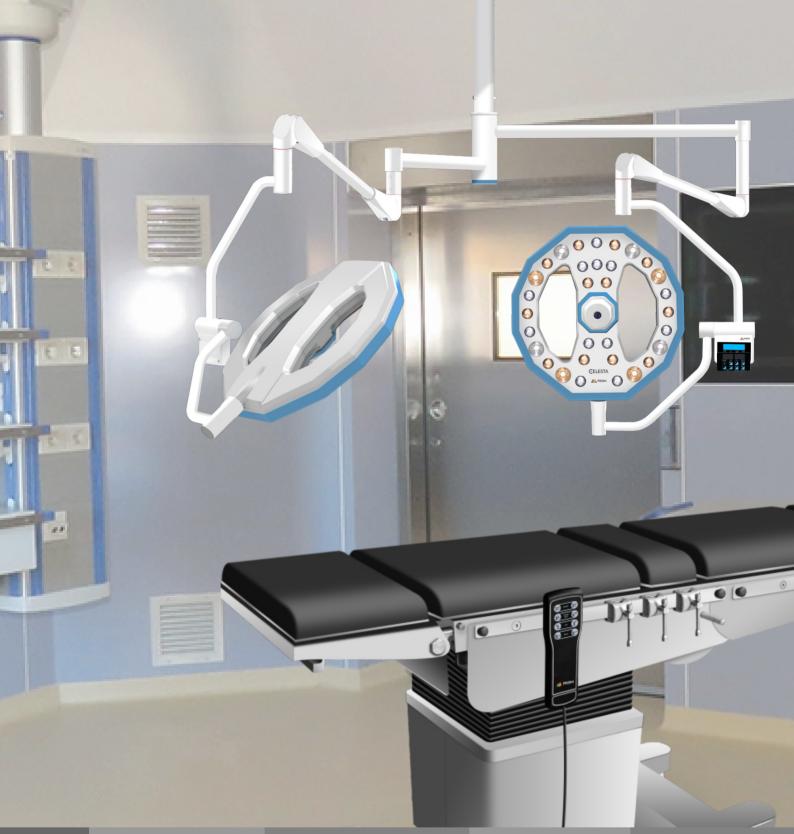

## OPTIONAL ACCESSORIES

WE OFFER ELECTRO SURGICAL UNIT VESSEL SEALING SYSTEM COMPLETE WORK STATION LED OT LIGHT WITH CAMERA OT LIGHT WITH BATTERY BACKUP LAPROSCOPIC & UROLOGY INSTRUMENTS LED LIGHT SOURCE OT TABLE ACCESSORIES & INSTRUMENTS

MODULAR OT PENDANTS & PANELS VENTILATORS

A Product By