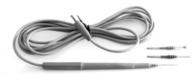

## STANDARD ACCESSORIES

Chuck Handle

Patient plate

Hand switch

Monopolar footswitch

Forcep

**Bipolar footswitch** 