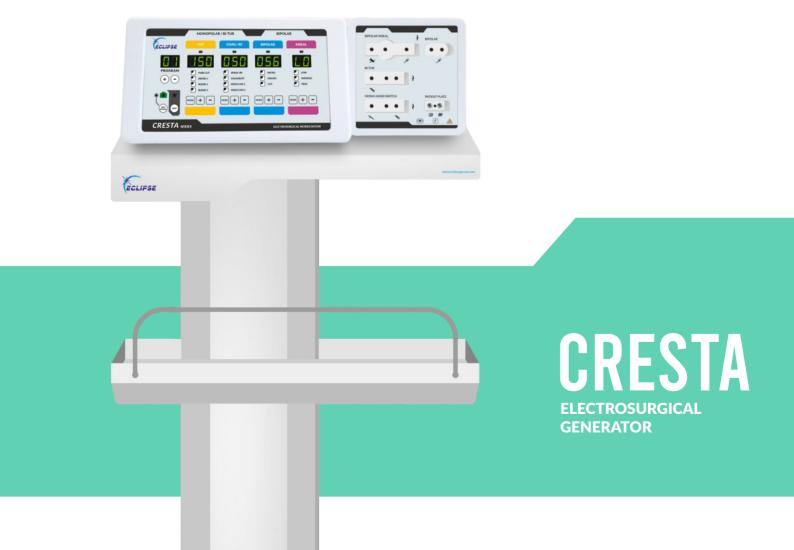

# **CRESTA** SERIES Electrosurgical Unit

# TECHNICAL SPECIFICATIONS

| Power Output                 | Max Power                               | Rated Load |
|------------------------------|-----------------------------------------|------------|
| Maximum Monoplar Cut Output  | 300 W                                   | 500 Ω      |
| Maximum Monoplar Coag Output | 150 W                                   | 500 Ω      |
| Maximum Bipolar Output       | 120 W                                   | 100 Ω      |
|                              |                                         |            |
| Mains Connection             | Value                                   |            |
| Input Voltage                | 220 - 240 VAC 50 Hz                     | -          |
| Display                      | Digital                                 |            |
| Dimensions                   | Length X Height X Width 440 X 150 X 425 |            |
| Weight                       | 7 kg                                    |            |