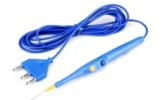

## STANDARD ACCESSORIES

Chuck Handle

Patient plate

Hand switch

Monopolar footswitch

Forcep

**Bipolar footswitch** 