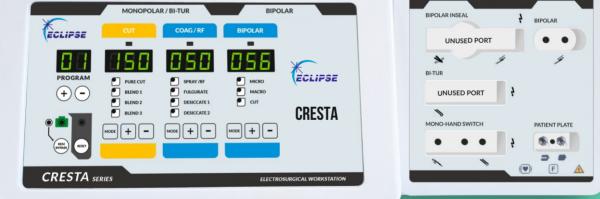

### **KEY FEATURES OF CRESTA B**

- Microcontroller based high Performance ESU.
- 100 user selectable program.
- **Tissue response Technology** : Maintains set power over wide range of tissue Feedback Technology.
- **Auto Stop function** : stopping energy delivery with audio indication.
- Cardiac protection circuit

- Patient return electrode Monitoring Circuit.
- Recall Function : Automatic last status resume
- Monopolar Cut and Coag Mode
- **3 Endo Mode** : Tissue feedback Pulse Interval controlled Pulse Cut for Polypectomy & Papillotomy.
- Upgradable to Two Monopolar

# TECHNICAL SPECIFICATIONS

| Power Output                 | Max Power                               | Rated Load |
|------------------------------|-----------------------------------------|------------|
| Maximum Monoplar Cut Output  | 300 W                                   | 500 Ω      |
| Maximum Monoplar Coag Output | 150 W                                   | 500 Ω      |
| Maximum Bipolar Output       | 120 W                                   | 100 Ω      |
|                              |                                         |            |
| Mains Connection             | Value                                   |            |
| Input Voltage                | 220 - 240 VAC 50 Hz                     | -          |
| Display                      | Digital                                 |            |
| Dimensions                   | Length X Height X Width 440 X 150 X 425 |            |
| Weight                       | 7 kg                                    |            |