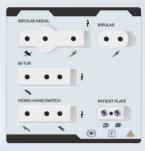

# TECHNICAL SPECIFICATIONS

| Power Output                  | Max Power | Rated Load |
|-------------------------------|-----------|------------|
| Maximum Monoplar Cut Output   | 300 W     | 500 Ω      |
| Maximum Monoplar Coag Output  | 150 W     | 500 Ω      |
| Maximum Bi-TUR Cut Output     | 300 W     | 50 Ω       |
| Maximum Bi-TUR Coag Output    | 150 W     | 100 Ω      |
| Maximum Bipolar Output        | 120 W     | 100 Ω      |
| Maximum Bipolar Inseal Output | H2        | -          |