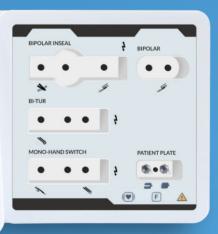

# CRESTA W





Monopolar Bipolar Saline Bipolar Vessel Sealer

Complete Workstation,
Designed For **Multi-speciality Ots** 









### **KEY FEATURES OF CRESTA B**

- Safe Saline Bi-TUR Cautery.
- Microcontroller based high Performance ESU.
- 100 user selectable program.
- Tissue response Technology : Maintains set power over wide range of tissue Feedback Technology.
- Auto Stop function: stopping energy delivery with audio indication.
- Saline Resection : Cut & Coag mode.
- Cardiac protection circuit

- Vessel Sealing System.
- Patient return electrode Monitoring Circuit.
- Recall Function : Automatic last status resume
- Monopolar Cut and Coag Mode
- Cost Effective Saline use: Resectoscope can be used with regular loops.
- 3 Endo Mode: Tissue feedback Pulse Interval controlled
   Pulse Cut for Poly