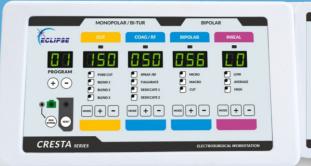

### **KEY FEATURES OF CRESTA B**

- Safe Saline Bi-TUR Cautery.
- Microcontroller based high Performance ESU.
- 100 user selectable program.
- Tissue response Technology : Maintains set power over wide range of tissue Feedback Technology.
- Auto Stop function: stopping energy delivery with audio indication.
- Saline Resection : Cut & Coag mode.
- Cardiac protection circuit

- Vessel Sealing System.
- Patient return electrode Monitoring Circuit.
- Recall Function : Automatic last status resume
- Monopolar Cut and Coag Mode
- Cost Effective Saline use: Resectoscope can be used with regular loops.
- 3 Endo Mode: Tissue feedback Pulse Interval controlled
   Pulse Cut for Polypectomy & Papillotomy.