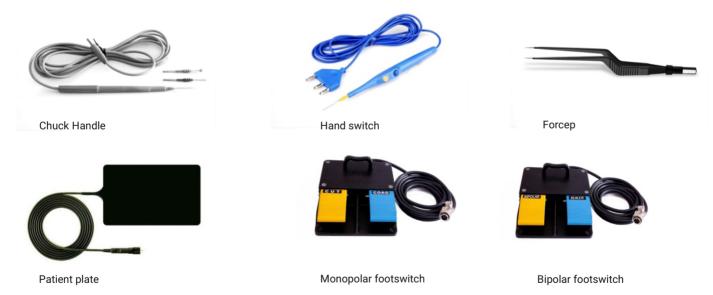

-----|------------|
| Maximum Monoplar Cut Output   | 300 W     | 500 Ω      |
| Maximum Monoplar Coag Output  | 150 W     | 500 Ω      |
| Maximum Bi-TUR Cut Output     | 300 W     | 50 Ω       |
| Maximum Bi-TUR Coag Output    | 150 W     | 100 Ω      |
| Maximum Bipolar Output        | 120 W     | 100 Ω      |
| Maximum Bipolar Inseal Output | H2        | -          |

| Main Connections | Value                                   |  |
|------------------|-----------------------------------------|--|
| Input Voltage    | 220 - 240 VAC 50 Hz                     |  |
| Display          | Digital                                 |  |
| Dimensions       | Length X Height X Width 440 X 150 X 425 |  |
| Weight           | 8.3 kg                                  |  |

# **STANDARD ACCESSORIES**



# **OPTIONAL ACCESSORIES**





A Product By





# **Eclipse Prism Medical Devices Pvt. Ltd.**

R- 376, TTC Industrial Estate, MIDC, Rabale, Navi Mumbai - 400 701, Maharashtra, India

Email: info@epmdgroup.com www.epmdgroup.com

For More Info On Sales Contact



## Matrix Medicals Pvt. Ltd.

B-2/1, 8th Floor, Ashar IT Park, Wagle Estate, Rd. No.16, Thane (W) 400 604, India

Call: +91 98212 35552 | +91 73044 11454

Email: info@matrixmedicals.in www.matrixmedicals.in



EPMD Quality System is certified according to ISO 9001:2015 ISO 13485:2016