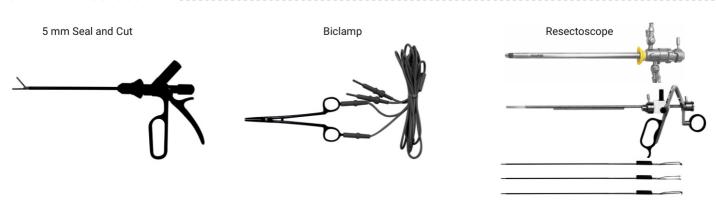

Monoplar Cut Output   | 300 W     | 500 Ω      |
| Maximum Monoplar Coag Output  | 150 W     | 500 Ω      |
| Maximum Bi-TUR Cut Output     | 300 W     | 50 Ω       |
| Maximum Bi-TUR Coag Output    | 150 W     | 100 Ω      |
| Maximum Bipolar Output        | 120 W     | 100 Ω      |
| Maximum Bipolar Inseal Output | H2        | -          |

| Main Connections | Value                                   |  |
|------------------|-----------------------------------------|--|
| Input Voltage    | 220 - 240 VAC 50 Hz                     |  |
| Display          | Digital                                 |  |
| Dimensions       | Length X Height X Width 440 X 150 X 425 |  |
| Weight           | 8.3 kg                                  |  |

# **STANDARD ACCESSORIES**



# **OPTIONAL ACCESSORIES**





A Product By





# **Eclipse Prism Medical Devices Pvt. Ltd.**

R- 376, TTC Industrial Estate, MIDC, Rabale, Navi Mumbai - 400 701, Maharashtra, India

Email: info@epmdgroup.com www.epmdgroup.com

For More Info On Sales Contact



## Matrix Medicals Pvt. Ltd.

B-2/1, 8th Floor, Ashar IT Park, Wagle Estate, Rd. No.16, Thane (W) 400 604, India

Call: +91 98212 35552 | +91 73044 11454

Email: info@matrixmedicals.in www.matrixmedicals.in



EPMD Quality System is certified according to ISO 9001:2015 ISO 13485:2016