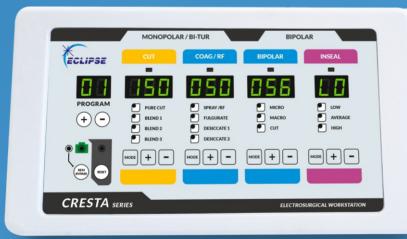

### **KEY FEATURES OF CRESTA B**

- Safe Saline Bi-TUR Cautery.
- Microcontroller based high Performance ESU.
- 100 user selectable program.
- Tissue response Technology : Maintains set power over wide range of tissue Feedback Technology.
- Auto Stop function: stopping energy delivery with audio indication.
- Saline Resection : Cut & Coag mode.
- Cardiac protection circuit

- Vessel Sealing System.
- Patient return electrode Monitoring Circuit.
- Recall Function : Automatic last status resume
- Monopolar Cut and Coag Mode
- Cost Effective Saline use: Resectoscope can be used with regular loops.
- 3 Endo Mode: Tissue feedback Pulse Interval controlled
   Pulse Cut for Polypectomy & Papillotomy.

# TECHNICAL SPECIFICATIONS

| Power Output                  | Max Power | Rated Load |
|-------------------------------|-----------|------------|
| Maximum Monoplar Cut Output   | 300 W     | 500 Ω      |
| Maximum Monoplar Coag Output  | 150 W     | 500 Ω      |
| Maximum Bi-TUR Cut Output     | 300 W     | 50 Ω       |
| Maximum Bi-TUR Coag Output    | 150 W     | 100 Ω      |
| Maximum Bipolar Output        | 120 W     | 100 Ω      |
| Maximum Bipolar Inseal Output | H2        | -          |