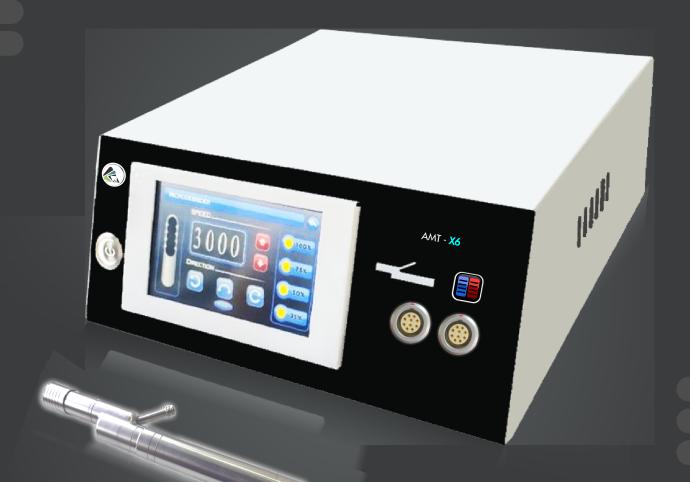

## **ADVANCE MEDICAL TECHNOLOGIES**

AMT - X6

**ENT** Microdebrider System

## SPECIFICATION & FEATURES AMT-X6 ENT MICRODEBRIDER SYSTEM

- Operates On Swiss Technology Bldc Motor With Hall Effect Sensor At 6000 Rpm
   Speed & 117 Mnm Torque For Fast & Reliable Cutting.
- SS316 L Non Corrosive Ergonomic & Sleek Headpiece.
- Bright LCD Touch Screen for Easy Readability of Characters.
- Reverse, Forward & Oscillation Wobble Free Blade Movement.
- Low Noise Wear & Tear Free Operation.
- Quick Selection Menu On Home Screen.
- Multiple Mode Selection For Oscillation Based On Rotation & Time.
- Easy, Comfortable & Light Weight Console.
- Ergonomically Designed With World Class Aesthetics.
- 5" High Resolution Intuitive Touch Screen With Extensive & Yet Easy To Use Operative Experience.
- Auto & Manual Mode For Headpiece Control.
- Single Paddle Footswitch With Toggle Button For Independent Control For Forward,
   Reverse & Oscillation Without Leaving The Surgical Field.

## **TECHNICAL SPECIFICATIONS**

| Model No             | AMT X6                 |
|----------------------|------------------------|
| RPM                  | Up to 6000 RPM         |
| TORQUE               | UP to 117 mnm          |
| Dimension            | 27x27x13 cm            |
| Weight               | < then 4.0 kg          |
| Supply Input Voltage | 100 to 240VAC, 50/60HZ |