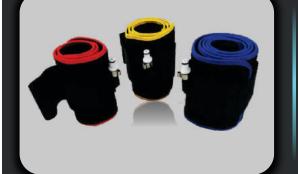

### Cuff:-

Imported Cuffs Compatible with multinational Standards Manufactured without the use of natural rubber latex & PVC free low profile design heavy duty TPU Bladder colour coded for optimal cuff selection straight shape & contour shape cuffs of different sizes available