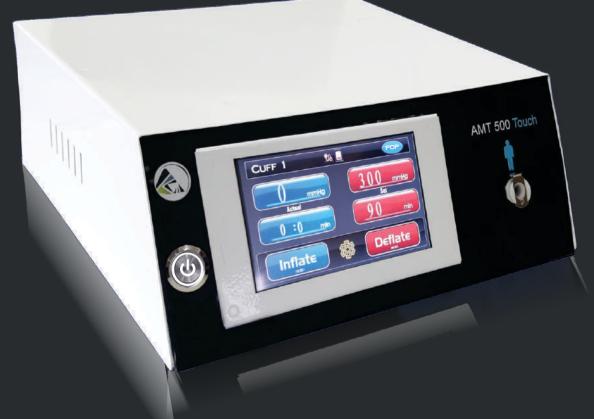

## AMT 500 Touch Single Port Automatic Tourniquet System A Revolutionary Touch Screen Technology.

A Premium Quality Product Made in India

### Innovative Excellence & Intelligent Features

To be used with :-

Single Port Cuffs