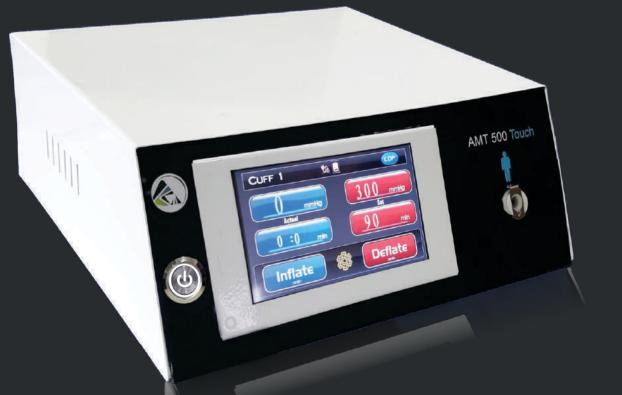

## AMT 500 Touch Single Port Automatic Tourniquet System A Revolutionary Touch Screen Technology.

A Premium Quality Product Made in India

### Innovative Excellence & Intelligent Features

To be used with :-

Single Port Cuffs