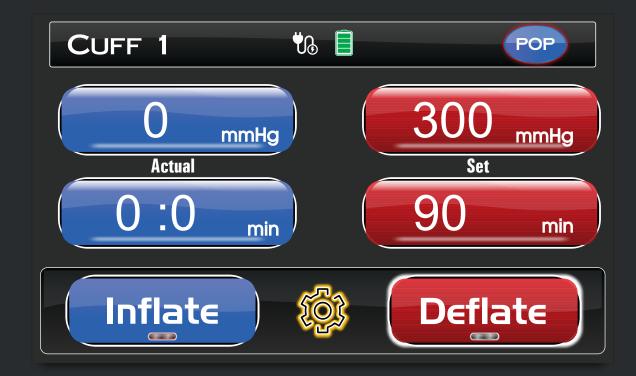

#### ---- POP (patient Optimized Pressure) Technology ----

POP (Patient Optimized Pressure) Technology Which Is A Path Breaking Technology Which Determines The Patient Specific Minimum Pressure Required To Occlude The Blood Vessel.
 This Technology Minimizes The Risk of Tourniquet Related Injuries To The Patient.

#### - Pressure -

- Preset 300mmhg Pressure for Surgery
  Pressure Selection Window for the Selection of Pressure Required in the surgeries
- Pre set Quick Selection keys to select Pressure for upper limb & lower limb surgeries
- Pressure can be varied through UP & Down key at Any Point of time During the Surgeries
- Pressure Ranges from 0-500 mmhg

#### — Time —

- Preset 90 Minutes time for alarm
  Time can be varied through UP & Down Key which well automatically adopt even during the surgery
  Alarm Time ranging from 0-240 minutes
  Time can be increased or decreased on the
  - interval of 5 points

## Safety Features

- Cuff Lockout Feature for patient safety during power failure or battery failure

CUFF

- Time based Alarm, which can be muted at any point of time
- Battery low indication visual & Audible
- Excellent self testing feature to check any error in the system Hardware or Software
- Tube kinking alarm to reduce the risk of over pressure in to the patient cuff
- Cuff leakage detection