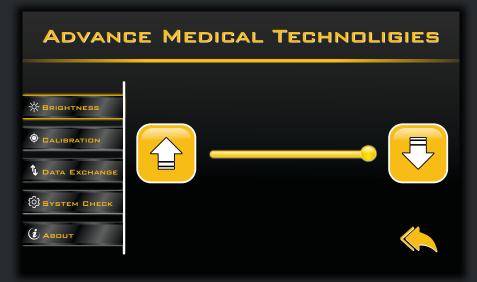

#### - Pressure -

- Preset 300mmhg Pressure for Surgery
  Pressure Selection Window for the Selection of Pressure Required in the surgeries
- Pre set Quick Selection keys to select Pressure for upper limb & lower limb surgeries
- Pressure can be varied through UP & Down key at Any Point of time During the Surgeries
- Pressure Ranges from 0-500 mmhg

#### — Time —

- Preset 90 Minutes time for alarm
  Time can be varied through UP & Down Key which well automatically adopt even during the surgery
  Alarm Time ranging from 0-240 minutes
  Time can be increased or decreased on the
  - interval of 5 points

### – Settings –

Quick Access to the Display Features of the AMT 500 Touch Easy Maintenance for biomedical engineer ( calibration. self test, leak test)