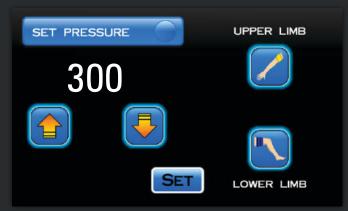

#### - Pressure -

- Preset 300mmhg Pressure for Surgery
  Pressure Selection Window for the Selection of Pressure Required in the surgeries
- Pre set Quick Selection keys to select Pressure for upper limb & lower limb surgeries
- Pressure can be varied through UP & Down key at Any Point of time During the Surgeries
- Pressure Ranges from 0-500 mmhg