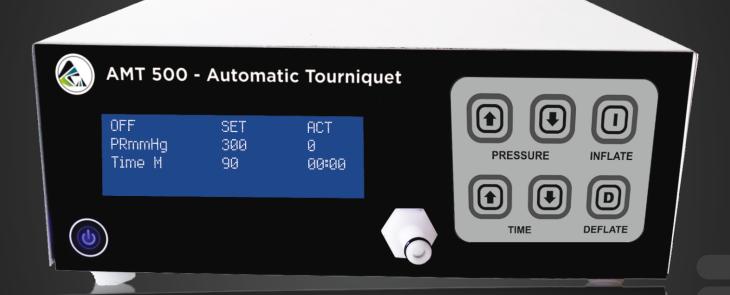

\* Rapid Cuff inflation

Inflates a typical 34" thigh cuff in less then 10 Seconds. Maximum Pressure of 500mmhg can be set.

\* High definition lcd display

LCD display with segmented characters for better visibility.

\* Extended pressure interlock

A safety interlocking connector system with zero leakage.

\* Advanced Safety Features

Visual & Audio Safety alarms for extended time then the stipulated set timings.

\* Long battery Life

Maintenance of pressure during power failure

An innovative closed solenoid system maintains the set pressure during sudden power failure.

**\* Feather Touch Panel** 

Highly sensitive Feather Touch Panel with effective Feather touch.

\* Highly calibrated & Tested

The AMT 500 automatic tourniquet system is highly calibrated & tested before the final use. Leakage tests on all the accessories.

\* Online Pressure / Time Setting

It is Possible to Change the setting of Pressure, Time, Inflate & Deflate in working Mode