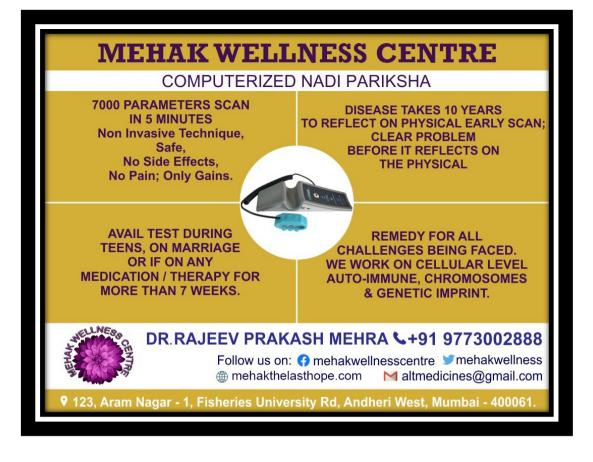

We, run a complete 7000 parameter test which includes AUTO IMMUNE disorders and CHROMOSOMES and issues related to GENETIC disturbances, thus are in a position to guide the client of a future onset or presence of CANCER and its spread in the system.

The test thus helps us in taking preventive measures for the disease much before it can show up on the regular physical tests.

We conduct a test to reveal the Genetic component involved in this disease. On having the results for the Genes, Chromosomes, Auto Immune & Cancer specific areas, we are in a position to assess the damage done or possible damage in the near future.