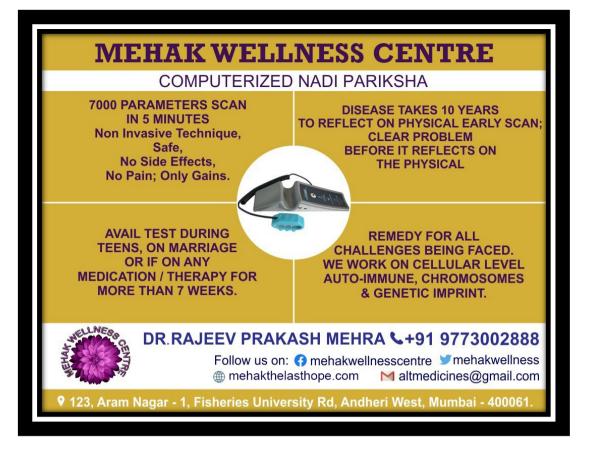

We very well know, at initial stages there are no symptoms. It can be diagnosed only when revealed on the physical. But by then it is too late.

We, at MEHAK WELLNESS CENTRE, under the expertise of DR. RAJEEV MEHRA, a GOLD MEDALIST & REIKI GRAND MASTER offer NON-INVASIVE Diagnosis on State of the Art, latest 21st Century technology to verify the onset or presence of BLOOD CANCER & factors leading to Blood disorder and Blood Cancer causing factors.

We, run a complete 7000 parameter test which includes AUTO IMMUNE disorders and CHROMOSOMES and issues related to BLOOD & GENETIC disturbances, thus are in a position to guide the client of a future onset or presence of BLOOD CANCER and its spread in the system.

With vast experience of over 35 years, working with Cancer patients and being awarded with 80+ Certificates & Awards – DR. RAJEEV MEHRA is confident of handling all types of cases.

The test thus helps us in taking preventive measures for the disease much before it can show up on the regular physical tests.