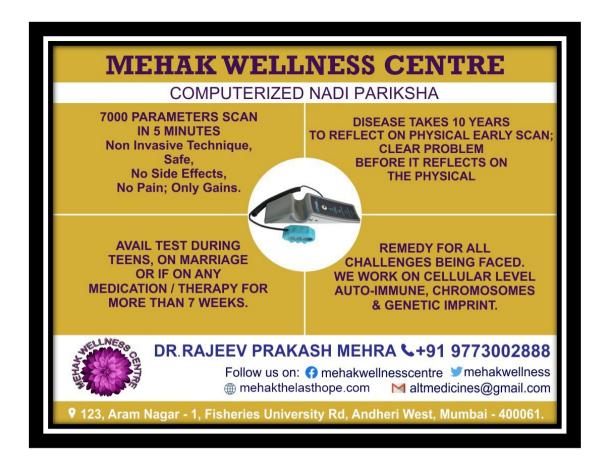

DR. RAJEEV MEHRA - N.D.; M.D. (A.M.); GOLD MEDALIST; REIKI GRAND MASTER COMPUTERIZED NADI PARIKSHA / BIOFEEDBACK THERAPIST

BEST CANCER SPECIALIST OF THE YEAR 2023.
In 2001 garnered with the highly prestigious "RASHTRIYA RATTAN AWARD"