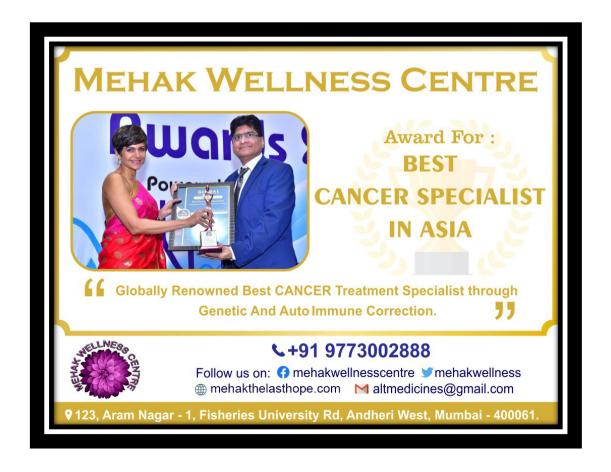

"Globally Renowned Best CANCER Treatment Specialist through Genetic and Auto Immune Correction."

.....

With vast experience of over 35 years, working mainly with CANCER patients and being awarded with 80+ Certificates & Awards, DR. MEHRA is confident of giving positive results in all cases handled by them.

BUY PRE PAID GIFT VOUCHERS OF RS.5,000/-, GET 50% VALUE ADDITION. [RS.7,500/- WORTH SERVICES]

DR. RAJEEV MEHRA recipient of 80+ Excellence Awards

**"BEST CANCER SPECIALIST IN ASIA" - 2019** 

**"BEST CANCER SPECIALIST DOCTOR OF THE YEAR" - 2019** 