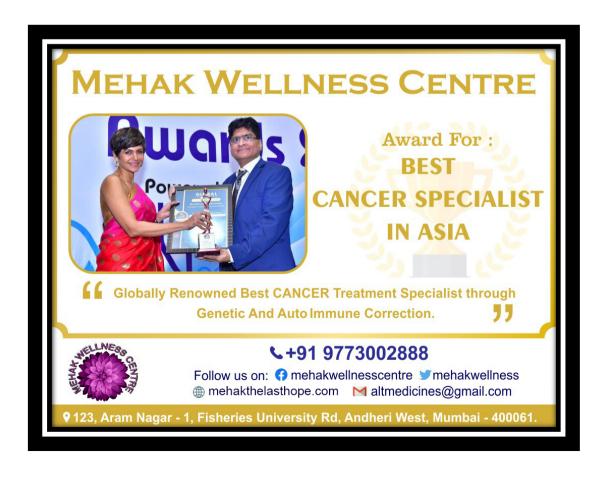

"Globally Renowned Best CANCER Treatment Specialist through

Genetic and Auto Immune Correction."

BUY PRE PAID GIFT VOUCHERS OF RS.5,000/-, GET 50% VALUE ADDITION. [RS.7,500/- WORTH SERVICES]

DR. RAJEEV MEHRA recipient of 80+ Excellence Awards

"BEST CANCER SPECIALIST IN ASIA" - 2019

"BEST CANCER SPECIALIST DOCTOR OF THE YEAR" - 2019