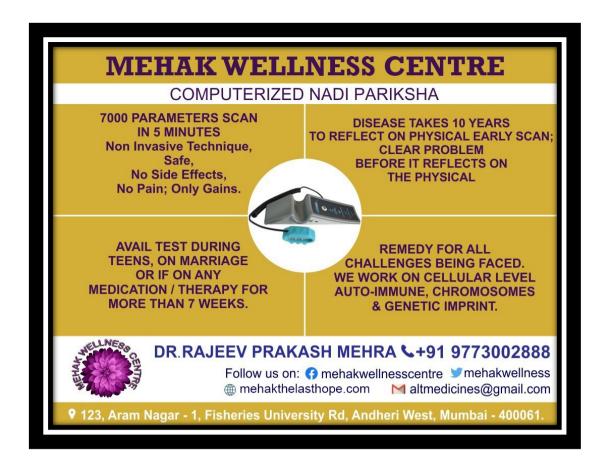

DR. RAJEEV MEHRA - N.D.; M.D. (A.M.); GOLD MEDALIST; REIKI GRAND MASTER COMPUTERIZED NADI PARIKSHA / BIOFEEDBACK THERAPIST BEST CANCER SPECIALIST OF THE YEAR 2023.

In 2001 garnered with the highly prestigious "RASHTRIYA RATTAN AWARD"

We very well know, at initial stages there are no symptoms. It can be diagnosed only when revealed on the physical. But by then it is too late.

We, at MEHAK WELLNESS CENTRE, under the expertise of DR. RAJEEV MEHRA, a GOLD MEDALIST and REIKI GRAND MASTER offer NON-INVASIVE Diagnosis on State of the Art, latest 21st Century technology to verify the onset or presence of HEPATITIS VIRUS and LIVER condition. Infection, Inflammation and damage to the Liver. We are in a position to diagnose and treat for HEPATITIS A, B, C, D, and E.

## **NON-INVASIVE THERAPIES FOR HEPATITIS**

Rs. 1,875/- (US\$ 25) Consultation

Rs.37,500/- (US\$ 500) Diagnosis Package

(Includes Consultation, Supplement Report, Biofeedback Diagnosis & QRMA)

Rs.30,000/- (US\$ 400) Complete 7,000 parameter Test (MUST) [SECOND OPINION]