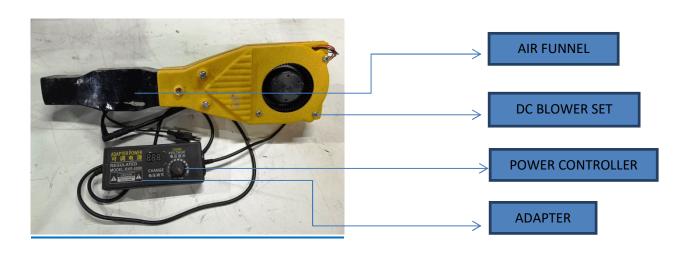

72W                                                                              |
| WARRANTY                         | 6 MONTHS                                                                               |
| TRANSPORTATION & COURIER CHARGES | CUSTOMER SCOPE                                                                         |
| COST                             | INR 55,000/-                                                                           |
| PRICE                            | EX FACTORY PRICE                                                                       |
| PAYMENT TERMS                    | 100% ADVANCE                                                                           |

## **MODEL NO 7 (STOVE FULL SET):**





#### **BLOWER WITH AIR FUNNEL & ADAPTER:**