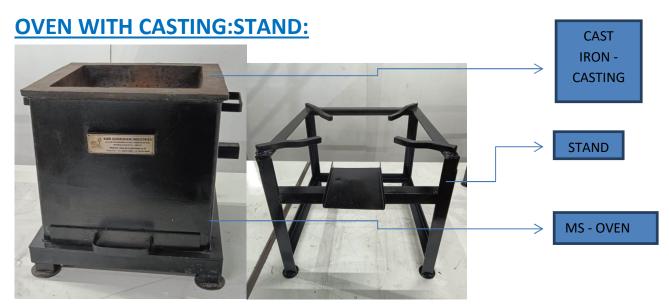

|
| BLOWER POWER CAPACITY            | 12V - 72W                                                                              |
| WARRANTY                         | 6 MONTHS                                                                               |
| TRANSPORTATION & COURIER CHARGES | CUSTOMER SCOPE                                                                         |
| COST                             | INR 55,000/-                                                                           |
| PRICE                            | EX FACTORY PRICE                                                                       |
| PAYMENT TERMS                    | 100% ADVANCE                                                                           |

## **MODEL NO 7 (STOVE FULL SET):**





#### **BLOWER WITH AIR FUNNEL & ADAPTER:**