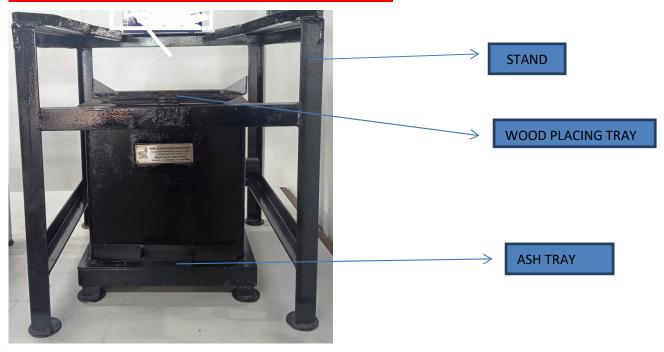

|
| BLOWER POWER CAPACITY            | 12V - 72W                                                                              |
| WARRANTY                         | 6 MONTHS                                                                               |
| TRANSPORTATION & COURIER CHARGES | CUSTOMER SCOPE                                                                         |
| COST                             | INR 55,000/-                                                                           |
| PRICE                            | EX FACTORY PRICE                                                                       |
| PAYMENT TERMS                    | 100% ADVANCE                                                                           |

## **MODEL NO 7 (STOVE FULL SET):**





#### **BLOWER WITH AIR FUNNEL & ADAPTER:**